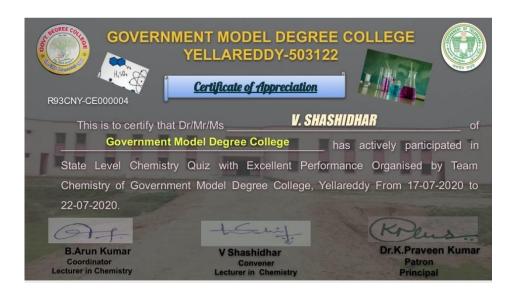

| V.SHASHIDHAR            |      | VII   | 61                | 31                          | 50.81                  |
|                  | B.ARUNKUMAR             | Ш    | VIII  | 61                | 36                          | 59.01                  |



## GOVT. MODEL DEGREE COLLEGE, YELLAREDDY

Accredited by NAAC with 'B' Grade ISO 9001: 2015 Certified College

## **DEPARTMENT OF CHEMISTRY**

2020-2021

#### **National Level Webinar**

The department of chemistry GDC - Yellareddy conducted National level online webinar on "Effective strategies in drug Design & Discovery". In this Webinar total 102 candidates are participated.







## STATE LEVEL ONLINE QUIZ

We conducted state level online quiz on general chemistry. In this quiz competition total 286 candidates are participated.



## GOVT. MODEL DEGREE COLLEGE, YELLAREDDY

Accredited by NAAC with 'B' Grade ISO 9001: 2015 Certified College

## **DEPARTMENT OF CHEMISTRY**

# Details of Student Study Projects 2020-2021

| Title of the project            | Project prepared by      | Guided by                   |
|---------------------------------|--------------------------|-----------------------------|
| Scientist's Biography 2014-2020 | G.Veeramani<br>B.Mounika | V.Shashidhar<br>B.Arunkumar |

## byl. Degree college Yellareddy

lepartment of chemistry

Hudent Study project
on

SCIENTIST'S
BIOGRAPHY

2020-2021

- G. Veeram