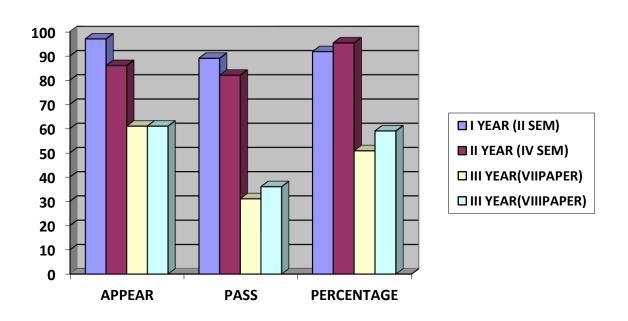

ME OF THE<br>LECTURER | YEAR | PAPER | TOTAL<br>APPEARED | No OF<br>STUDENTS<br>PASSED | PASS<br>PERCENT<br>AGE |
|------------------|-------------------------|------|-------|-------------------|-----------------------------|------------------------|
|                  | B.ARUNKUMAR             | I    | II    | 97                | 89                          | 91.75                  |
| 2020.21          | V.SHASHIDHAR            | II   | IV    | 86                | 82                          | 95.35                  |
| 2020-21          | V.SHASHIDHAR            |      | VII   | 61                | 31                          | 50.81                  |
|                  | B.ARUNKUMAR             | Ш    | VIII  | 61                | 36                          | 59.01                  |



## GOVT. MODEL DEGREE COLLEGE, YELLAREDDY

Accredited by NAAC with 'B' Grade ISO 9001: 2015 Certified College

## **DEPARTMENT OF CHEMISTRY**

2020-2021

#### **National Level Webinar**

The department of chemistry GDC - Yellareddy conducted National level online webinar on "Effective strategies in drug Design & Discovery". In this Webinar total 102 candidates are participated.







## STATE LEVEL ONLINE QUIZ

We conducted state level online quiz on general chemistry. In this quiz competition total 286 candidates are participated.



## GOVT. MODEL DEGREE COLLEGE, YELLAREDDY

Accredited by NAAC with 'B' Grade ISO 9001: 2015 Certified College

## **DEPARTMENT OF CHEMISTRY**

# Details of Student Study Projects 2020-2021

| Title of the project            | Project prepared by      | Gui