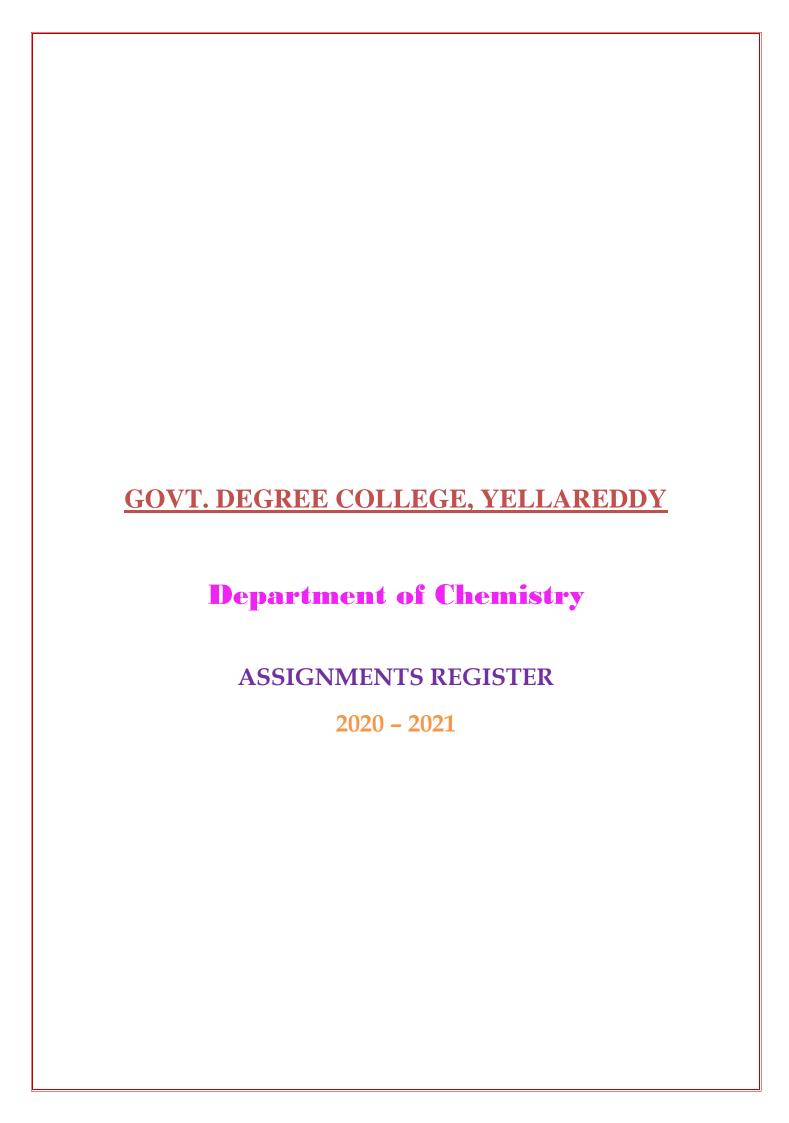

21

## PHOTO GELLARY OF SEMINARS



B.Swarnalatha, BZC – II YEAR

**TOPIC: NAMED REACTIONS** 



K.Srilatha SEMINAR BZC – II YEAR

**TOPIC: Chichibabin Reaction** 



| Sl. |            | Name of the | Class   | Торіс    | Date   |        |            |  |
|-----|------------|-------------|---------|----------|--------|--------|------------|--|
| No  | Team-A     | Team-B      | Team-C  | Team-D   |        | r      |            |  |
| 1   | J.RAJAVAM  | RENUKA      | RAJITHA | SWATHI   |        |        |            |  |
| 2   | SAIPRAVEEN | SANDYA      | PADMA   | SARITHA  | BSC- I | Corona | 25-02-2021 |  |
| 3   | SAIKIRAN   | ANITHA      | NIRMALA | HARITHA  |        |        |            |  |
| 4   | SAMEER     | AKHILA      | SAVITHA | SRILATHA |        |        |            |  |





| S.No. | Year                | Assignment topic             | No. of<br>Students<br>submitted | Date           |
|-------|---------------------|------------------------------|---------------------------------|----------------|
| 1     | III Year BZC & MPC  | Solvent Extraction           | 27                              | 22-02-<br>2021 |
| 2     | II Year BZC & MPC   | Nitro hydrocarbons           | 46                              | 23-02-<br>2021 |
| 3     | I Year BZC &<br>MPC | P block elements             | 60                              | 24-02-<br>2021 |
| 4     | III Year BZC & MPC  | TLC, Paper<br>Chromatography | 37                              | 04-03-<br>2021 |
| 5     | III Year BZC & MPC  | Hetero Cyclic compounds      | 36                              | 04-03-<br>2021 |