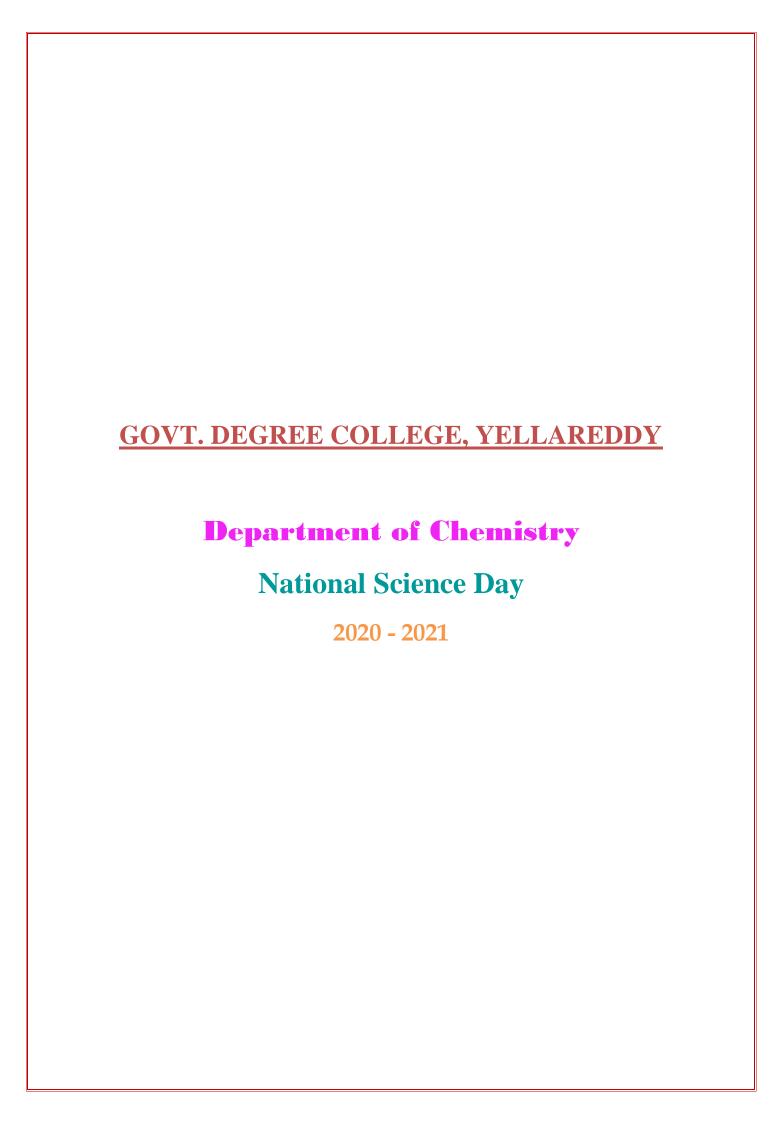

| S.No. | Year                | Assignment topic             | No. of<br>Students<br>submitted | Date           |
|-------|---------------------|------------------------------|---------------------------------|----------------|
| 1     | III Year BZC & MPC  | Solvent Extraction           | 27                              | 22-02-<br>2021 |
| 2     | II Year BZC & MPC   | Nitro hydrocarbons           | 46                              | 23-02-<br>2021 |
| 3     | I Year BZC &<br>MPC | P block elements             | 60                              | 24-02-<br>2021 |
| 4     | III Year BZC & MPC  | TLC, Paper<br>Chromatography | 37                              | 04-03-<br>2021 |
| 5     | III Year BZC & MPC  | Hetero Cyclic compounds      | 36                              | 04-03-<br>2021 |





**National Science Day** 

DATE: 27-02-2021



#### **EXTENSION LECTURE**

Dr. B.SAILU
ASSISTANT PROFESSOR OF CHEMISTRY
BOS TELANGANA UNIVERSITY

**TOPIC: STEREO CHEMISTRY** 

Accredited by NAAC with 'B' Grade ISO 9001: 2015 Certified College

# DEPARTMENT OF CHEMISTRY EXTENSION LECTURE

Topic : STEREO CHEMISTRY

Date : 15-03-2021

Class & Group : B.Sc (MPC & BZC)

Name of the resource person : Dr B. Sailu

Assist. Prof of chemistry

Telangana University

Opinion of the students : The lecture is very informative

Opinion of the resource person : Students are very good.

Opinion of the lecturer concerned : Covered all the points of the topic and given some

Additional input.

Signature of the incharge of Department

Signature of the Resource person

Signature of the principal



# EXTEN