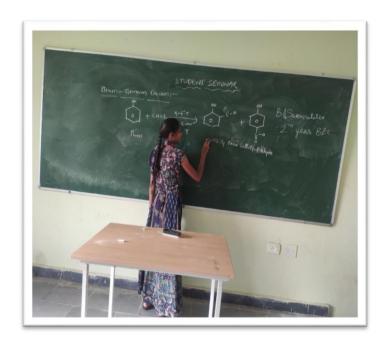

# STUDENT SEMENAR REGISTER 2020 - 2021

## PHOTO GELLARY OF SEMINARS

B.Swarnalatha, BZC – II YEAR

**TOPIC: NAMED REACTIONS** 

K.Srilatha SEMINAR BZC – II YEAR

**TOPIC: Chichibabin Reaction** 

| Sl. |            | Name of the | Class   | Торіс    | Date   |        |            |  |
|-----|------------|-------------|---------|----------|--------|--------|------------|--|
| No  | Team-A     | Team-B      | Team-C  | Team-D   |        | r      |            |  |
| 1   | J.RAJAVAM  | RENUKA      | RAJITHA | SWATHI   |        |        |            |  |
| 2   | SAIPRAVEEN | SANDYA      | PADMA   | SARITHA  | BSC- I | Corona | 25-02-2021 |  |
| 3   | SAIKIRAN   | ANITHA      | NIRMALA | HARITHA  |        |        |            |  |
| 4   | SAMEER     | AKHILA      | SAVITHA | SRILATHA |        |        |            |  |