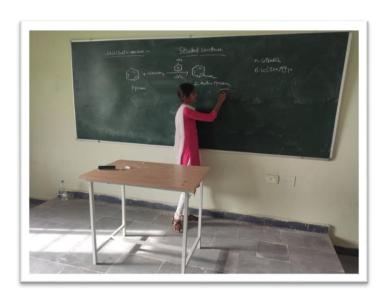

# STUDENT SEMENAR REGISTER 2020 - 2021

## PHOTO GELLARY OF SEMINARS

B.Swarnalatha, BZC – II YEAR

**TOPIC: NAMED REACTIONS** 

K.Srilatha SEMINAR BZC – II YEAR

**TOPIC: Chichibabin Reaction** 

| Sl. |            | Name of the | Class   | Торіс    | Date   |        |            |  |
|-----|------------|-------------|---------|----------|--------|--------|------------|--|
| No  | Team-A     | Team-B      | Team-C  | Team-D   |        | r      |            |  |
| 1   | J.RAJAVAM  | RENUKA      | RAJITHA | SWATHI   |        |        |            |  |
| 2   | SAIPRAVEEN | SANDYA      | PADMA   | SARITHA  | BSC- I | Corona | 25-02-2021 |  |
| 3   | SAIKIRAN   | ANITHA      | NIRMALA | HARITHA  |        |        |            |  |
| 4   | SAMEER     | AKHILA      | SAVITHA | SRILATHA |        |        |            |  |