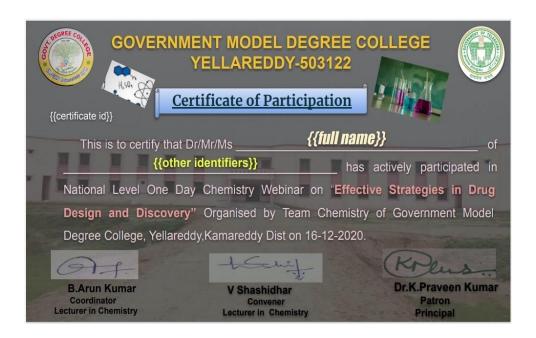

| 2020.21          | V.SHASHIDHAR            | II   | IV    | 86                | 82                          | 95.35                  |
| 2020-21          | V.SHASHIDHAR            |      | VII   | 61                | 31                          | 50.81                  |
|                  | B.ARUNKUMAR             | Ш    | VIII  | 61                | 36                          | 59.01                  |



## GOVT. MODEL DEGREE COLLEGE, YELLAREDDY

Accredited by NAAC with 'B' Grade ISO 9001: 2015 Certified College

## **DEPARTMENT OF CHEMISTRY**

2020-2021

#### **National Level Webinar**

The department of chemistry GDC - Yellareddy conducted National level online webinar on "Effective strategies in drug Design & Discovery". In this Webinar total 102 candidates are participated.







## STATE LEVEL ONLINE QUIZ

We conducted state level online quiz on general chemistry. In this quiz competition total 286 candidates are participated.



## GOVT. MODEL DEGREE COLLEGE, YELLAREDDY

Accredited by NAAC with 'B' Grade ISO 9001: 2015 Certified College

## **DEPARTMENT OF CHEMISTRY**

# Details of Student Study Projects 2020-2021

| Title of the project            | Project prepared by      | Guided by                   |
|---------------------------------|--------------------------|-----------------------------|
| Scientist's Biography 2014-2020 | G.Veeramani<br>B.Mounika | V.Shashidhar<br>B.Arunkumar |

## byl. Degree college Yellareddy

lepartment of chemistry

Hudent Study project
on

SCIENTIST'S
BIOGRAPHY

2020-2021

- G. Veeram