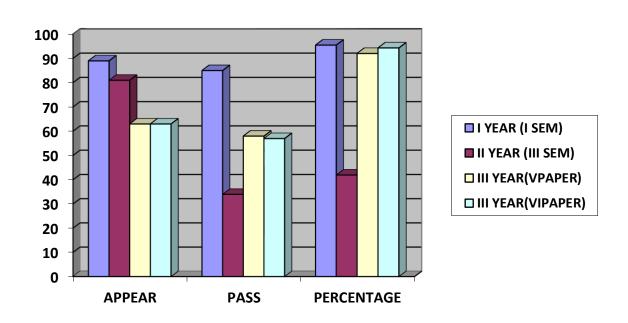

-----------|
|                  | B.ARUNKUMAR             | I    | I     | 89                | 85                          | 95.50            |
|                  | V.SHASHIDHAR            | II   | III   | 81                | 34                          | 41.97            |
| 2020-21          |                         |      | V     |                   |                             |                  |
|                  | V.SHASHIDHAR            | ш    | V     | 63                | 58                          | 92.06            |
|                  | B.ARUNKUMAR             | 111  | VI    | 63                | 57                          | 90.47            |
|                  |                         |      |       |                   |                             |                  |



## **Result Analysis:**

| ACADEMIC<br>YEAR | NAME OF THE<br>LECTURER | YEAR | PAPER | TOTAL<br>APPEARED | No OF<br>STUDENTS<br>PASSED | PASS<br>PERCENT<br>AGE |
|------------------|-------------------------|------|-------|-------------------|-----------------------------|------------------------|
|                  | B.ARUNKUMAR             | I    | II    | 97                | 89                          | 91.75                  |
| 2020.21          | V.SHASHIDHAR            | II   | IV    | 86                | 82                          | 95.35                  |
| 2020-21          | V.SHASHIDHAR            |      | VII   | 61                | 31                          | 50.81                  |
|                  | B.ARUNKUMAR             | Ш    | VIII  | 61                | 36