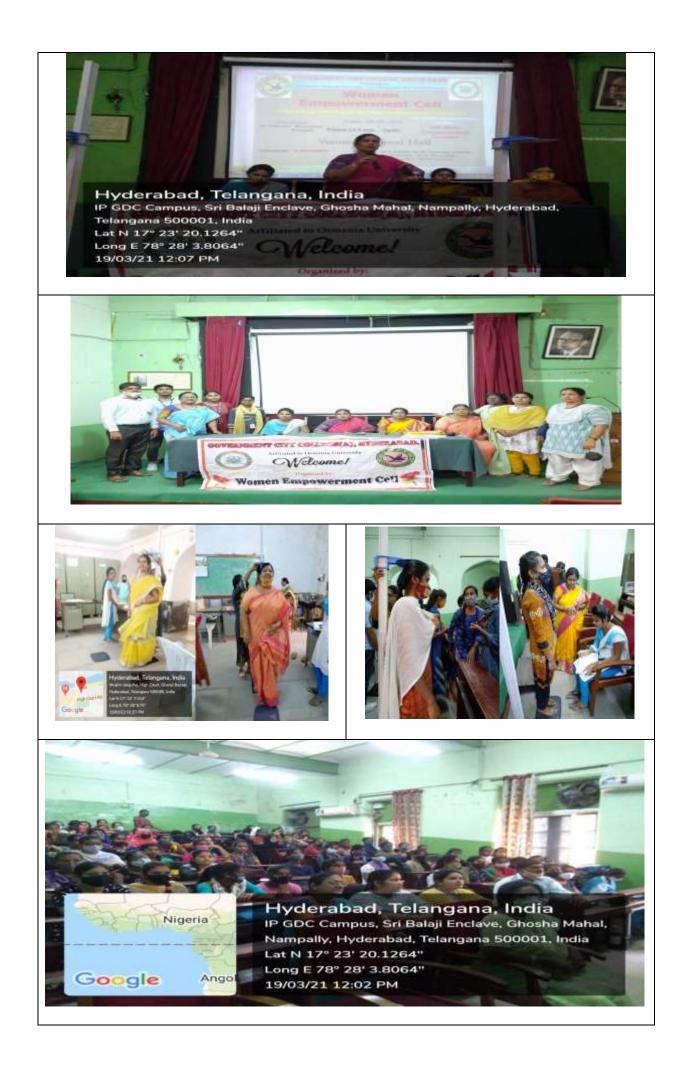

#### LEGAL AWAARENESS SESSION

WEC has organised a webinar on Legal Issues-Women's Rights on 26.01.2021 under the Chairmanship of Dr.V. Vijaya lakshmi , Principal. The Chief guest P.Vijaya Lakshmi, VPS-Women President of High Court Advocate had enlightened on the various laws and acts available to women and how to protect oneself. WEC convenor Shashikala , Sujatha , Parvathi, Jhansi Rani , Sreedevi and other faculty also participated

#### WEBINAR ON INTERNATIONAL WOMEN'S DAY CELEBRATION 2021

Women Empowerment Cell Conducted a webinar in connection with International Women's Day 2021 ON 8<sup>th</sup> March 2021, under the chairmanship of Dr. P.Balabhaskar, Principal. The webinar was organized on ZOOM platform. He has delivered a valuable message regarding the theme and mentioned about UNDP focuses on the leadership role of women to develop the nation. The speaker Smt. Kavitha Krishna Raj from My Choices Foundation delivered a motivational talk with live case studies to encourage students to empower themselves and make them confident. She has covered many areas like domestic violence, child abuse, gender bias etc, To eradicate all these things like stereotypes and gender bias, we need to be confident and empower ourselves by getting equal rights and equal opportunities to serve the nation equally.

#### NUTRITIONAL SCREENING & KNOWLEDGE ON NUTRITIOUS DIET

Women Empowerment Cell Activity in association with VR Diet Counselling Centre has organized Nutritional screening and given nutritional requirements to follow and diet plan to 130 members which include students, teaching and nonteaching staff on 19-03-2021. A team of 4 members visited college, given motivational talk on health and diet.

| 17 18                                          | AENT CITY COLLEGE, HY<br>(Autonomous)<br>mania University   Accredited with 'B++<br>Women | a dest                                                                    |
|------------------------------------------------|-------------------------------------------------------------------------------------------|---------------------------------------------------------------------------|
| Emp                                            | powerment                                                                                 | Cell                                                                      |
| Organising He                                  | alth and Nutrition Assessi                                                                | nent Programme                                                            |
| Chair Person<br>Dr.P.Bala Shaskar<br>Principal | Date: 19-03-2021<br>Time :11am - 1pm                                                      | VR Diet<br>Counselling                                                    |
| v                                              | enue – Great I                                                                            | Hall                                                                      |
| Convener - L. Sasikalı                         | T.Vedavathi                                                                               | Dr. D. Narmada, E. Pavani,<br>i, Dr. S. Juansi Rani<br>vi, Dr.D. Nagaraju |