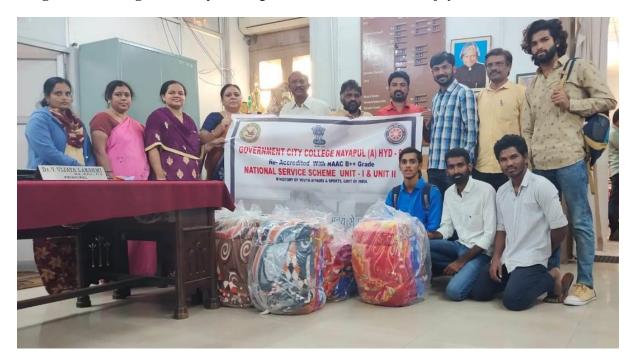

# **Blanket Donation Drive**

By

As a part of social responsibility, our organization, NSS Government City College, Nayapul, Hyderabad has conducted the **"Blanket Donation Drive"**, where we provided high quality warm blankets to the underprivileged living in the open area on streets of Hyderabad. This winter, become a part of our mission. There cannot be a bigger satisfaction than giving comfort to someone needy in their life.

Programme Inauguration by Principal & Chairman Dr. V. Vijaya Lakshmi Garu....

We have started our journey to donate around 100 blankets to the deprived people sleeping at road side on streets of Hyderabad around 12:15 AM, we have travelled almost around 100 Kms in various areas of Hyderabad up to 04:30 AM and distributed them to the people who are really not having minimum cloths to cover and protect their body from this snuggling winter. The team participated in this Drive had got a great satisfaction by doing this kind of social responsibility activity as a true human being apart from their institutional regular curricular activities. We hope this was a great send-off to the pandemic 2020 apart from the great hurdles of Covid-19.