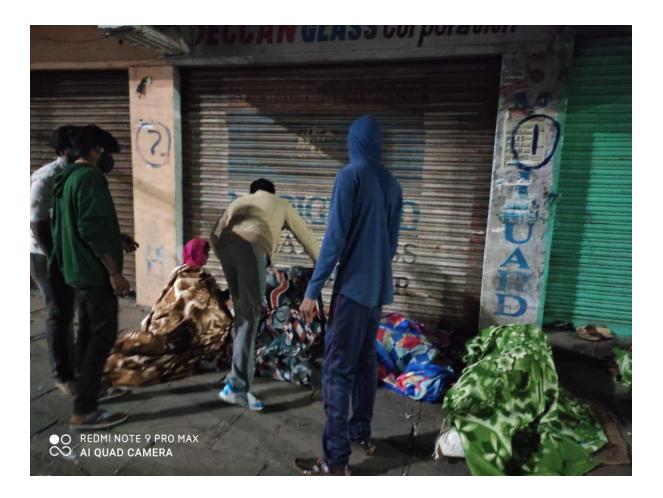

As a part of social responsibility, our organization, NSS Government City College, Nayapul, Hyderabad has conducted the **"Blanket Donation Drive"**, where we provided high quality warm blankets to the underprivileged living in the open area on streets of Hyderabad. This winter, become a part of our mission. There cannot be a bigger satisfaction than giving comfort to someone needy in their life.

Programme Inauguration by Principal & Chairman Dr. V. Vijaya Lakshmi Garu....

We have started our journey to donate around 100 blankets to the deprived people sleeping at road side on streets of Hyderabad around 12:15 AM, we have travelled almost around 100 Kms in various areas of Hyderabad up to 04:30 AM and distributed them to the people who are really not having minimum cloths to cover and protect their body from this snuggling winter. The team participated in this Drive had got a great satisfaction by doing this kind of social responsibility activity as a true human being apart from their institutional regular curricular activities. We hope this was a great send-off to the pandemic 2020 apart from the great hurdles of Covid-19.