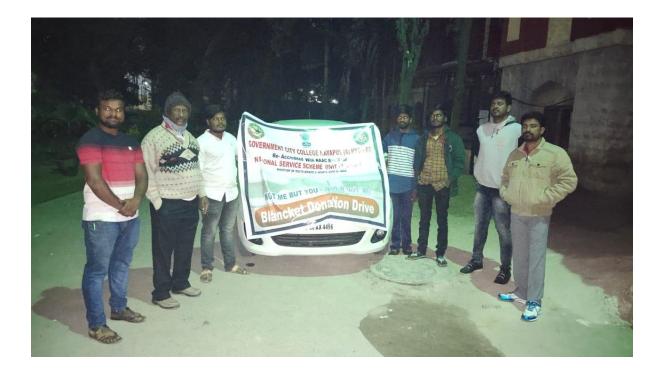

Programme Inauguration by Principal & Chairman Dr. V. Vijaya Lakshmi Garu....

We have started our journey to donate around 100 blankets to the deprived people sleeping at road side on streets of Hyderabad around 12:15 AM, we have travelled almost around 100 Kms in various areas of Hyderabad up to 04:30 AM and distributed them to the people who are really not having minimum cloths to cover and protect their body from this snuggling winter. The team participated in this Drive had got a great satisfaction by doing this kind of social responsibility activity as a true human being apart from their institutional regular curricular activities. We hope this was a great send-off to the pandemic 2020 apart from the great hurdles of Covid-19.

#### Root map of the Drive

The drive has started from Government City College from mid night of 30-12-2020 12:30 AM. We choose this time to find strictly desired people. The following is the root map.

The Ideal journey stopped with a cup of tea at Shadab Hotel in Madeena Circle at 04:30 AM (31-12-2020)