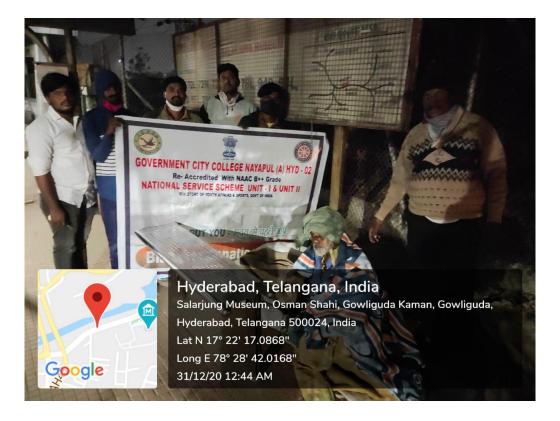

As a part of social responsibility, our organization, NSS Government City College, Nayapul, Hyderabad has conducted the **"Blanket Donation Drive"**, where we provided high quality warm blankets to the underprivileged living in the open area on streets of Hyderabad. This winter, become a part of our mission. There cannot be a bigger satisfaction than giving comfort to someone needy in their life.

Programme Inauguration by Principal & Chairman Dr. V. Vijaya Lakshmi Garu....

We have started our journey to donate around 100 blankets to the deprived people sleeping at road side on streets of Hyderabad around 12:15 AM, we have travelled almost around 100 Kms in various areas of Hyderabad up to 04:30 AM and distributed them to the people who are really not having minimum cloths to cover and protect their body from this snuggling winter. The team participated in this Drive had got a great satisfaction by doing this kind of social responsibility activity as a true human being apart from their institutional regular curricular activities. We hope this was a great send-off to the pandemic 2020 apart from the great hurdles of Covid-19.

Hyderabad, Telangana, India Srinagar - Kanyakumari Hwy, High Court, Ghansi Bazaar, Hyderabad, Telangana 500066, India Lat N 17° 22' 5.0556" Long E 78° 28' 8.5548" 30/12/20 11:32 PM