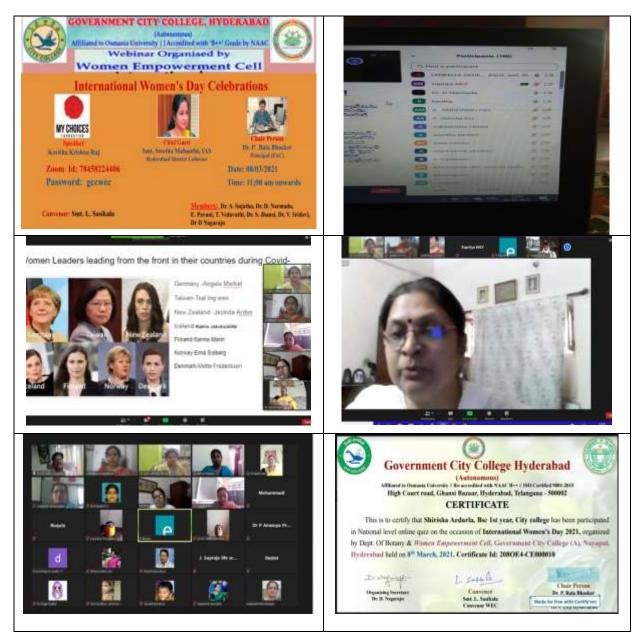

#### WEBINAR ON INTERNATIONAL WOMEN'S DAY CELEBRATION 2021

Women Empowerment Cell Conducted a webinar in connection with International Women's Day 2021 ON 8<sup>th</sup> March 2021, under the chairmanship of Dr. P.Balabhaskar, Principal. The webinar was organized on ZOOM platform. He has delivered a valuable message regarding the theme and mentioned about UNDP focuses on the leadership role of women to develop the nation. The speaker Smt. Kavitha Krishna Raj from My Choices Foundation delivered a motivational talk with live case studies to encourage students to empower themselves and make them confident. She has covered many areas like domestic violence, child abuse, gender bias etc, To eradicate all these things like stereotypes and gender bias, we need to be confident and empower ourselves by getting equal rights and equal opportunities to serve the nation equally.

In this meeting Smt. Mohammadi , the representative of Naandi foundation also participated to exchange MOU between both organisations.(Naandi and WEC,

Govt. City College), to provide free skill based education ,training given by them to the students along with the Scholarships.

The WEC Convener smt.L.Sasikala and team members Dr.A.Sujatha, Dr.D.Narmada, E.Pavani,T.Vedavathi,Dr.V.Sridevi, Dr. Jhansi Rani and Dr.D.Nagaraju and also faculty members and students from City College and B.J.R. Colege participated in the programme. E-Certificates are issued to all the participants who are participated in the quiz.