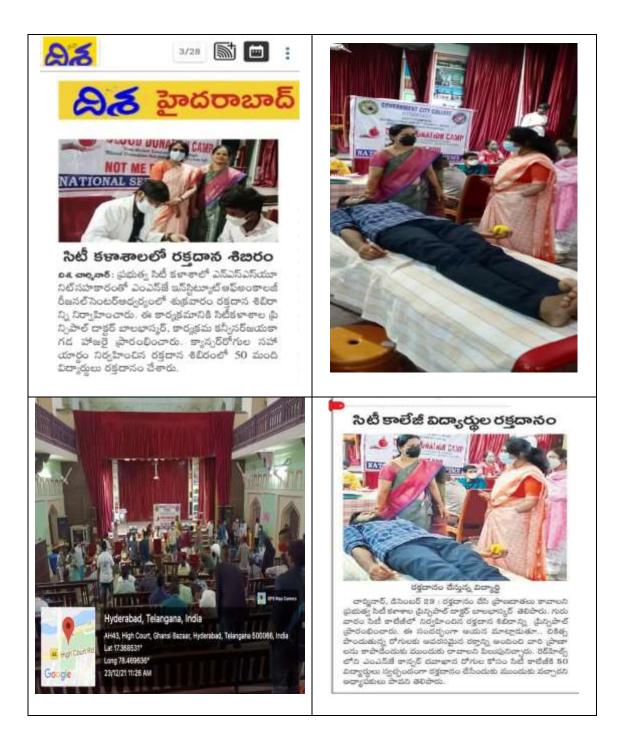

# **Blanket Donation Drive**

By

#### Date-30-12-2020 Wednesday

For most of us, the idea of winter means cuddling under the blanket for warmth, lying in our comfort zone and sipping coffee sitting beside the fire. But for those on the streets, with every drop in the temperatures it's a fight for survival.

There is no better gift than providing warm clothing to the needy during winter season. Lakhs of homeless experience bitterness of winter and are at a great risk of suffering from severe illnesses. The rise in air pollution levels and the early onset of winter this year have made them vulnerable, but at the same time it has given us an opportunity to serve humanity by donating blankets to the needy.

As a part of social responsibility, our organization, NSS Government City College, Nayapul, Hyderabad has conducted the **"Blanket Donation Drive"**, where we provided high quality warm blankets to the underprivileged living in the open area on streets of Hyderabad. This winter, become a part of our mission. There cannot be a bigger satisfaction than giving comfort to someone needy in their life.

Programme Inauguration by Principal & Chairman Dr. V. Vijaya Lakshmi Garu....

We have started our journey to donate around 100 blankets to the deprived people sleeping at road side on streets of Hyderabad around 12:15 AM, we have travelled almost around 100 Kms in various areas of Hyderabad up to 04:30 AM and distributed them to the people who are really not having minimum cloths to cover and protect their body from this snuggling winter. The team participated in this Drive had got a great satisfaction by doing this kind of social responsibility activity as a true human being apart from their institutional regular curricular activities. We hope this was a great send-off to the pandemic 2020 apart from the great hurdles of Covid-19.