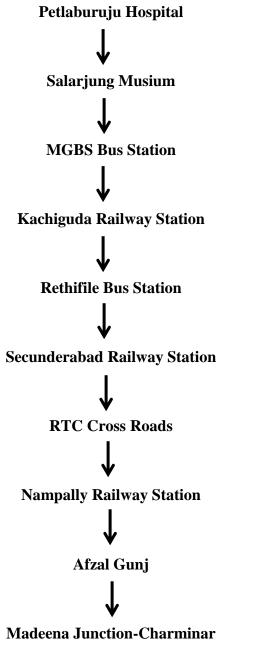

#### Root map of the Drive

The drive has started from Government City College from mid night of 30-12-2020 12:30 AM. We choose this time to find strictly desired people. The following is the root map.

The Ideal journey stopped with a cup of tea at Shadab Hotel in Madeena Circle at 04:30 AM (31-12-2020)