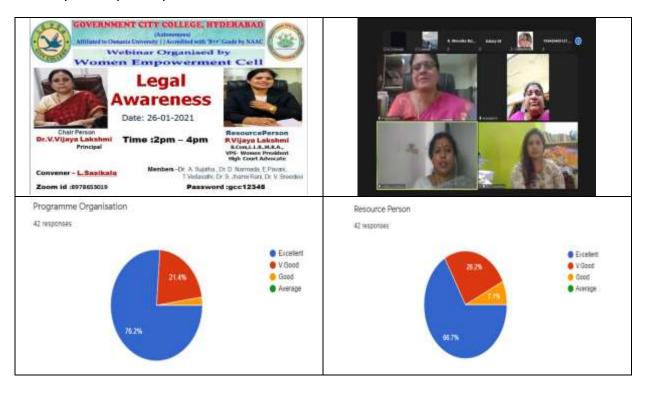

#### LEGAL AWAARENESS SESSION

WEC has organised a webinar on Legal Issues-Women's Rights on 26.01.2021 under the Chairmanship of Dr.V. Vijaya lakshmi , Principal. The Chief guest P.Vijaya Lakshmi, VPS-Women President of High Court Advocate had enlightened on the various laws and acts available to women and how to protect oneself. WEC convenor Shashikala , Sujatha , Parvathi, Jhansi Rani , Sreedevi and other faculty also participated

#### WEBINAR ON INTERNATIONAL WOMEN'S DAY CELEBRATION 2021

Women Empowerment Cell Conducted a webinar in connection with International Women's Day 2021 ON 8<sup>th</sup> March 2021, under the chairmanship of Dr. P.Balabhaskar, Principal. The webinar was organized on ZOOM platform. He has delivered a valuable message regarding the theme and mentioned about UNDP focuses on the leadership role of women to develop the nation. The speaker Smt. Kavitha Krishna Raj from My Choices Foundation delivered a motivational talk with live case studies to encourage students to empower themselves and make them confident. She has covered many areas like domestic violence, child abuse, gender bias etc, To eradicate all these things like stereotypes and gender bias, we need to be confident and empower ourselves by getting equal rights and equal opportunities to serve the nation equally.