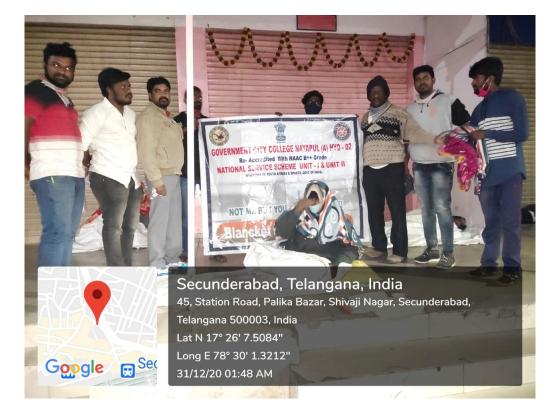

As a part of social responsibility, our organization, NSS Government City College, Nayapul, Hyderabad has conducted the **"Blanket Donation Drive"**, where we provided high quality warm blankets to the underprivileged living in the open area on streets of Hyderabad. This winter, become a part of our mission. There cannot be a bigger satisfaction than giving comfort to someone needy in their life.

Programme Inauguration by Principal & Chairman Dr. V. Vijaya Lakshmi Garu....

We have started our journey to donate around 100 blankets to the deprived people sleeping at road side on streets of Hyderabad around 12:15 AM, we have travelled almost around 100 Kms in various areas of Hyderabad up to 04:30 AM and distributed them to the people who are really not having minimum cloths to cover and protect their body from this snuggling winter. The team participated in this Drive had got a great satisfaction by doing this kind of social responsibility activity as a true human being apart from their institutional regular curricular activities. We hope this was a great send-off to the pandemic 2020 apart from the great hurdles of Covid-19.