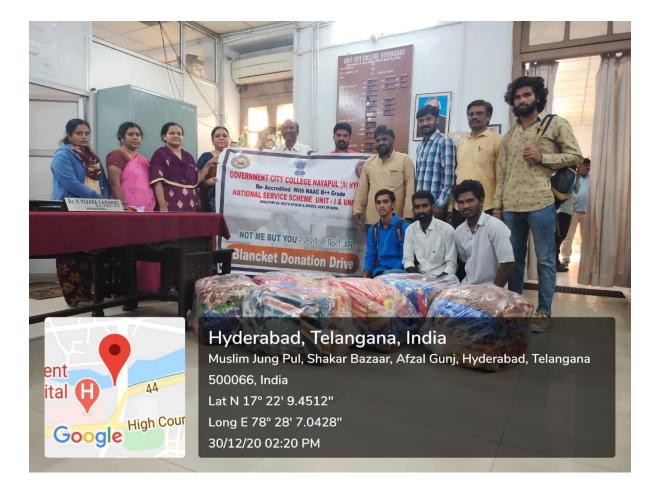

# **Blanket Donation Drive**

By

As a part of social responsibility, our organization, NSS Government City College, Nayapul, Hyderabad has conducted the **"Blanket Donation Drive"**, where we provided high quality warm blankets to the underprivileged living in the open area on streets of Hyderabad. This winter, become a part of our mission. There cannot be a bigger satisfaction than giving comfort to someone needy in their life.

Programme Inauguration by Principal & Chairman Dr. V. Vijaya Lakshmi Garu....

We have started our journey to donate around 100 blankets to the deprived people sleeping at road side on streets of Hyderabad around 12:15 AM, we have travelled almost around 100 Kms in various areas of Hyderabad up to 04:30 AM and distributed them to the people who are really not having minimum cloths to cover and protect their body from this snuggling winter. The team participated in this Drive had got a great satisfaction by doing this kind of social responsibility activity as a true human being apart from their institutional regular curricular activities. We hope this was a great send-off to the pandemic 2020 apart from the great hurdles of Covid-19.

Hyderabad, Telangana, India Srinagar - Kanyakumari Hwy, High Court, Ghansi Bazaar, Hyderabad, Telangana 500066, India Lat N 17° 22' 5.0556" Long E 78° 28' 8.5548" 30/12/20 11:32 PM