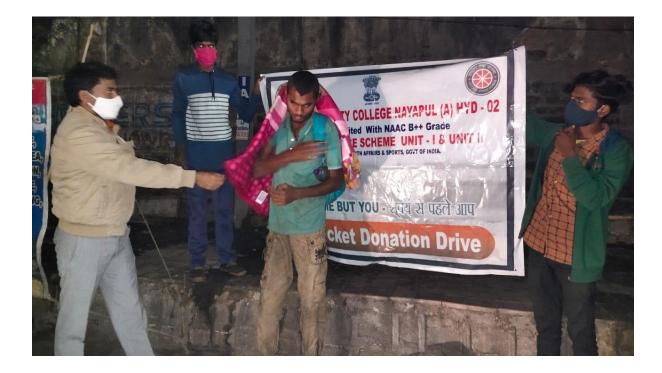

As a part of social responsibility, our organization, NSS Government City College, Nayapul, Hyderabad has conducted the **"Blanket Donation Drive"**, where we provided high quality warm blankets to the underprivileged living in the open area on streets of Hyderabad. This winter, become a part of our mission. There cannot be a bigger satisfaction than giving comfort to someone needy in their life.

Programme Inauguration by Principal & Chairman Dr. V. Vijaya Lakshmi Garu....

We have started our journey to donate around 100 blankets to the deprived people sleeping at road side on streets of Hyderabad around 12:15 AM, we have travelled almost around 100 Kms in various areas of Hyderabad up to 04:30 AM and distributed them to the people who are really not having minimum cloths to cover and protect their body from this snuggling winter. The team participated in this Drive had got a great satisfaction by doing this kind of social responsibility activity as a true human being apart from their institutional regular curricular activities. We hope this was a great send-off to the pandemic 2020 apart from the great hurdles of Covid-19.