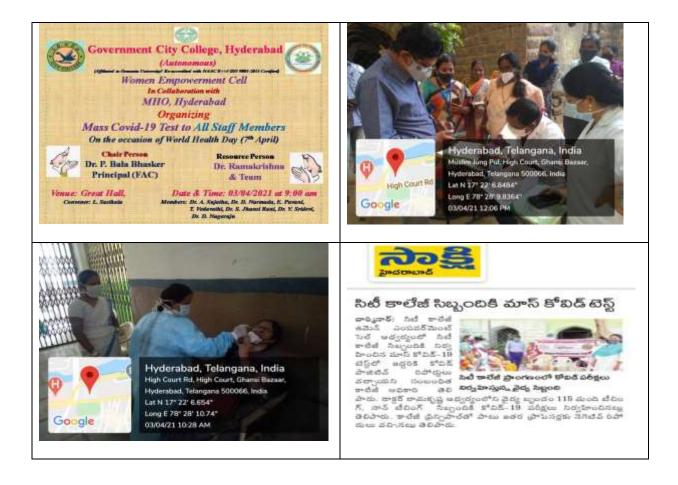

#### MASS COVID-19 TEST to Staff Members,

#### World Health Day (7<sup>th</sup> April 2021)

Women Empowerment Cell in collaboration with MHO, Hyderabad, Organized Mass Covid-19 test to All Staff Members, on the occasion of World Health Day (7<sup>th</sup> April) on 03.04.2021, with Resource person as Dr.Ramakrishna and his team of nurses (2) and Lab Technicians Kavitha and Srinivas. The programme was executed in smooth atmosphere by following all covid-19 precautions

Report on this activity:

- 1. RTPCR- 36 members participated
- Report Sunitha Office AO Positive
- 2. RAT- 65 members participated -Positive
  - i) Shaik Rahman (Chemistry Lab Attender)
  - ii) A.Ashok (Examination Branch Attender)