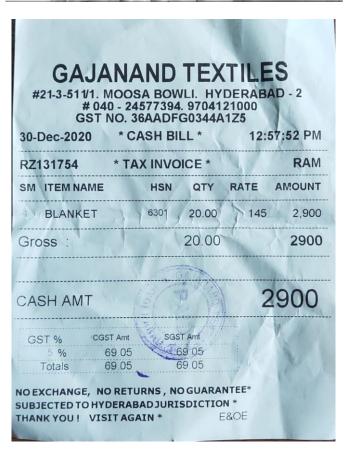

### **Expenditure Statement**

| S. No. | Name of     | Rate for one | No. of   | Bill Number/GST No. | Date       | Amount  |
|--------|-------------|--------------|----------|---------------------|------------|---------|
|        | the Article | Article      | Articles |                     |            |         |
| 1      | Blankets    | 145          | 40       | 36AADFG0344A1Z5     | 29-12-2020 | 5800-00 |
| 2      | Blankets    | 145          | 20       | 36AADFG0344A1Z5     | 30-12-2020 | 2900-00 |
| 3      | Petrol      | 500-00       |          |                     |            | 500-00  |
|        | I           |              | Total    |                     | •          | 9200-00 |