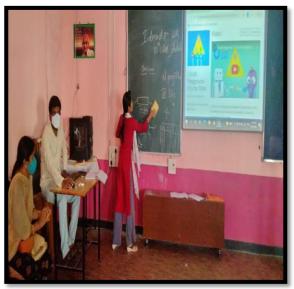

BSc MPCs final year students participated this program and taught different topics of physical science for  $9^{th}$  class &  $10^{th}$  class students.

Principal , Teachers,  $9^{th}$  &  $10^{th}$  class Students ZPHS Indiranagar High school, Siddipet also involved .

"Students will develop persuasive speech, present information in a compelling, well-structure, logical sequence, respond respectfully to opposing ideas, show depth knowledge of complex subjects, and develop their ability to synthesize, evaluate and reflect on information".