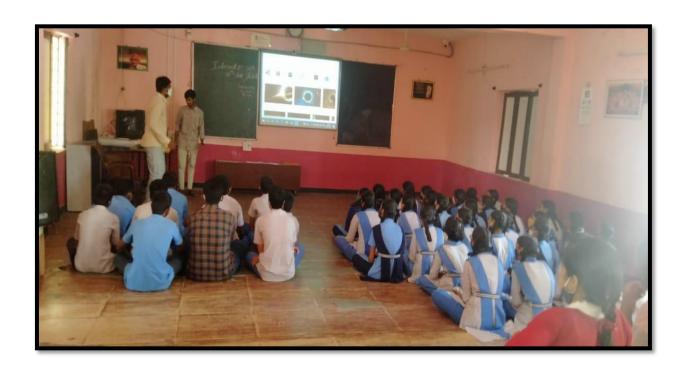

## DEPARTMENT OF PHYSICS "STUDENT AS TEACHER"-2020-21

Venue of the Event : ZPHS Indira nagar high school, Siddipet

Date : 12/02/2021

Department of physics faculty and final year students of BSc MPCs were went to ZPHS Indiranagar high school, Siddipet and they participated the program "Student as Teacher".

BSc MPCs final year students participated this program and taught different topics of physical science for  $9^{th}$  class &  $10^{th}$  class students.

Principal , Teachers,  $9^{th}$  &  $10^{th}$  class Students ZPHS Indiranagar High school, Siddipet also involved .