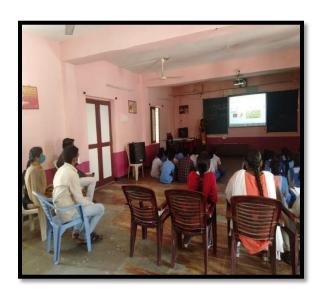

BSc MPCs final year students participated this program and taught different topics of physical science for  $9^{th}$  class &  $10^{th}$  class students.

Principal , Teachers,  $9^{th}$  &  $10^{th}$  class Students ZPHS Indiranagar High school, Siddipet also involved .

"Students will develop persuasive speech, present information in a compelling, well-structure, logical sequence, respond respectfully to opposing ideas, show depth knowledge of complex subjects, and develop their ability to synthesize, evaluate and reflect on information".