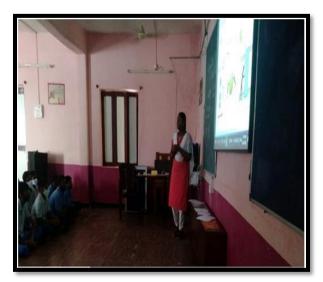

BSc MPCs final year students participated this program and taught different topics of physical science for  $9^{th}$  class &  $10^{th}$  class students.

Principal , Teachers,  $9^{th}$  &  $10^{th}$  class Students ZPHS Indiranagar High school, Siddipet also involved .

"Students will develop persuasive speech, present information in a compelling, well-structure, logical sequence, respond respectfully to opposing ideas, show depth knowledge of complex subjects, and develop their ability to synthesize, evaluate and reflect on information".