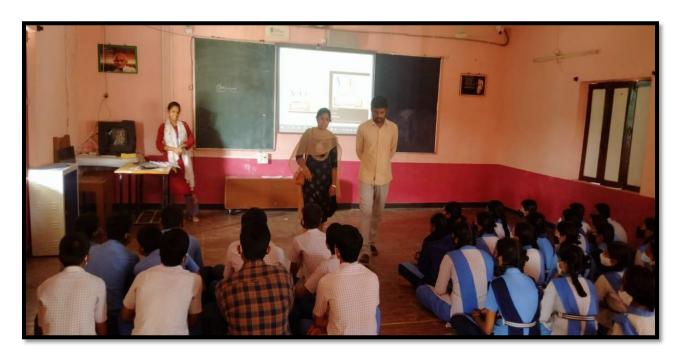

## DEPARTMENT OF PHYSICS "STUDENT AS TEACHER"-2020-21

Venue of the Event : ZPHS Indira nagar high school, Siddipet

Date : 12/02/2021

Department of physics faculty and final year students of BSc MPCs were went to ZPHS Indiranagar high school, Siddipet and they participated the program "Student as Teacher".

BSc MPCs final year students participated this program and taught different topics of physical science for  $9^{th}$  class &  $10^{th}$  class students.

Principal , Teachers,  $9^{th}$  &  $10^{th}$  class Students ZPHS Indiranagar High school, Siddipet also involved .