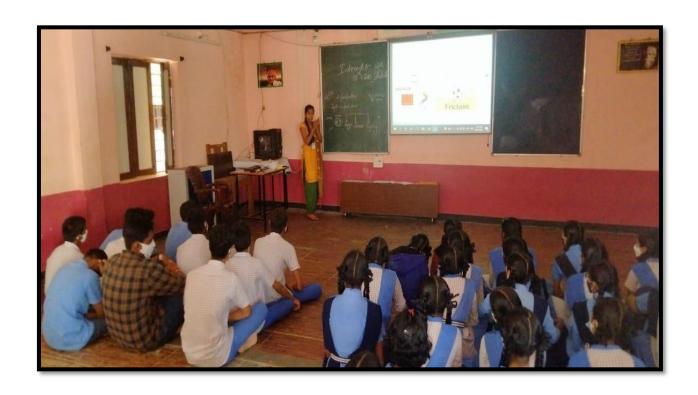

## DEPARTMENT OF PHYSICS "STUDENT AS TEACHER"-2020-21

Venue of the Event : ZPHS Indira nagar high school, Siddipet

Date : 12/02/2021

Department of physics faculty and final year students of BSc MPCs were went to ZPHS Indiranagar high school, Siddipet and they participated the program "Student as Teacher".

BSc MPCs final year students participated this program and taught different topics of physical science for  $9^{th}$  class &  $10^{th}$  class students.

Principal , Teachers,  $9^{th}$  &  $10^{th}$  class Students ZPHS Indiranagar High school, Siddipet also involved .