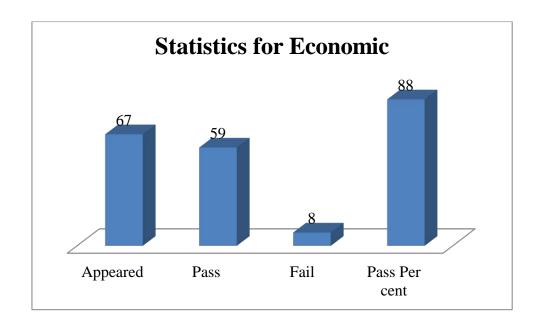

ENGLISH**

### PAPER WISE RESULT ANAYLSIS

### 2020-2021

| SI<br>NO | Group   | Title of the Paper                                 | Appeared | Pass | Fail | %   |
|----------|---------|----------------------------------------------------|----------|------|------|-----|
| 1        | I Sem   | General English English for<br>Enhanced Competence | 125      | 105  | 20   | 84% |
| 2        | II Sem  | General English English for Enhanced Competence    | 107      | 89   | 18   | 83% |
| 3        | III Sem | General English English for<br>Enhanced Competence | 104      | 88   | 16   | 84% |
| 4        | IV Sem  | General English English for<br>Enhanced Competence | 93       | 88   | 5    | 94% |

Principal

# **Graphical representation of Result**





# **Graphical representation of Result**





# **Graphical representation of Result**