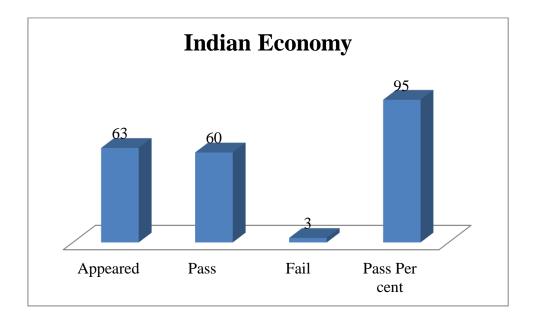

GLISH**

### PAPER WISE RESULT ANAYLSIS

### 2020-2021

| SI<br>NO | Group   | Title of the Paper                                 | Appeared | Pass | Fail | %   |
|----------|---------|----------------------------------------------------|----------|------|------|-----|
| 1        | I Sem   | General English English for<br>Enhanced Competence | 125      | 105  | 20   | 84% |
| 2        | II Sem  | General English English for Enhanced Competence    | 107      | 89   | 18   | 83% |
| 3        | III Sem | General English English for<br>Enhanced Competence | 104      | 88   | 16   | 84% |
| 4        | IV Sem  | General English English for<br>Enhanced Competence | 93       | 88   | 5    | 94% |

Principal

# **Graphical representation of Result**





# **Graphical representation of Result**





# **Graphical representation of Result**