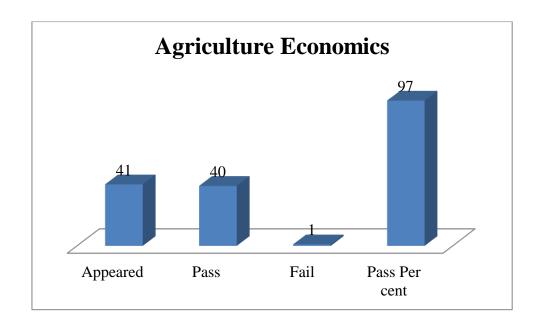

2020-2021

| SI<br>NO | Group   | Title of the Paper                                 | Appeared | Pass | Fail | %   |
|----------|---------|----------------------------------------------------|----------|------|------|-----|
| 1        | I Sem   | General English English for<br>Enhanced Competence | 125      | 105  | 20   | 84% |
| 2        | II Sem  | General English English for Enhanced Competence    | 107      | 89   | 18   | 83% |
| 3        | III Sem | General English English for<br>Enhanced Competence | 104      | 88   | 16   | 84% |
| 4        | IV Sem  | General English English for<br>Enhanced Competence | 93       | 88   | 5    | 94% |

Principal

# **Graphical representation of Result**





# **Graphical representation of Result**





# **Graphical representation of Result**