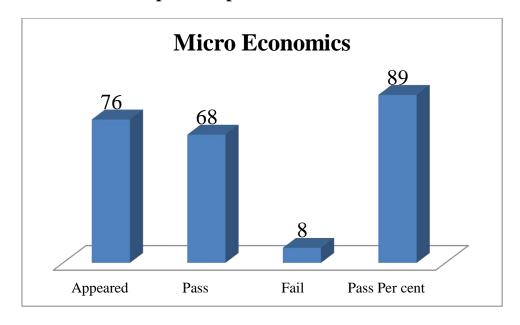

GREE COLLEGE MIRYALAGUDA

### **DEPARTMENT OF ENGLISH**

### PAPER WISE RESULT ANAYLSIS

### 2020-2021

| SI<br>NO | Group   | Title of the Paper                                 | Appeared | Pass | Fail | %   |
|----------|---------|----------------------------------------------------|----------|------|------|-----|
| 1        | I Sem   | General English English for<br>Enhanced Competence | 125      | 105  | 20   | 84% |
| 2        | II Sem  | General English English for Enhanced Competence    | 107      | 89   | 18   | 83% |
| 3        | III Sem | General English English for<br>Enhanced Competence | 104      | 88   | 16   | 84% |
| 4        | IV Sem  | General English English for<br>Enhanced Competence | 93       | 88   | 5    | 94% |

Principal

# **Graphical representation of Result**





# **Graphical representation of Result**





# **Graphical representation of Result**