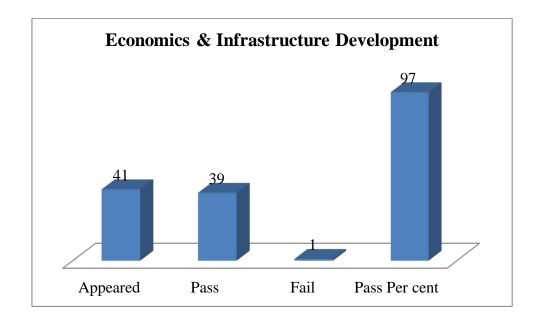

020-2021

| SI<br>NO | Group   | Title of the Paper                                 | Appeared | Pass | Fail | %   |
|----------|---------|----------------------------------------------------|----------|------|------|-----|
| 1        | I Sem   | General English English for<br>Enhanced Competence | 125      | 105  | 20   | 84% |
| 2        | II Sem  | General English English for Enhanced Competence    | 107      | 89   | 18   | 83% |
| 3        | III Sem | General English English for<br>Enhanced Competence | 104      | 88   | 16   | 84% |
| 4        | IV Sem  | General English English for<br>Enhanced Competence | 93       | 88   | 5    | 94% |

Principal

# **Graphical representation of Result**





# **Graphical representation of Result**





# **Graphical representation of Result**