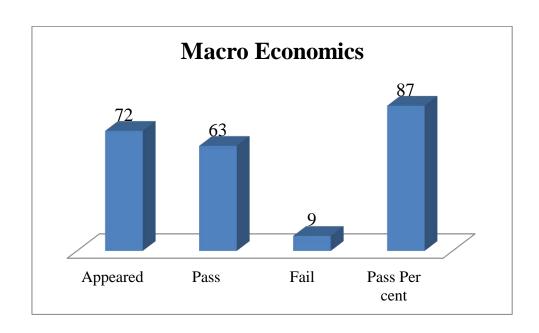

EE COLLEGE MIRYALAGUDA

### **DEPARTMENT OF ENGLISH**

### PAPER WISE RESULT ANAYLSIS

### 2020-2021

| SI<br>NO | Group   | Title of the Paper                                 | Appeared | Pass | Fail | %   |
|----------|---------|----------------------------------------------------|----------|------|------|-----|
| 1        | I Sem   | General English English for<br>Enhanced Competence | 125      | 105  | 20   | 84% |
| 2        | II Sem  | General English English for Enhanced Competence    | 107      | 89   | 18   | 83% |
| 3        | III Sem | General English English for<br>Enhanced Competence | 104      | 88   | 16   | 84% |
| 4        | IV Sem  | General English English for<br>Enhanced Competence | 93       | 88   | 5    | 94% |

Principal

# **Graphical representation of Result**





# **Graphical representation of Result**





# **Graphical representation of Result**