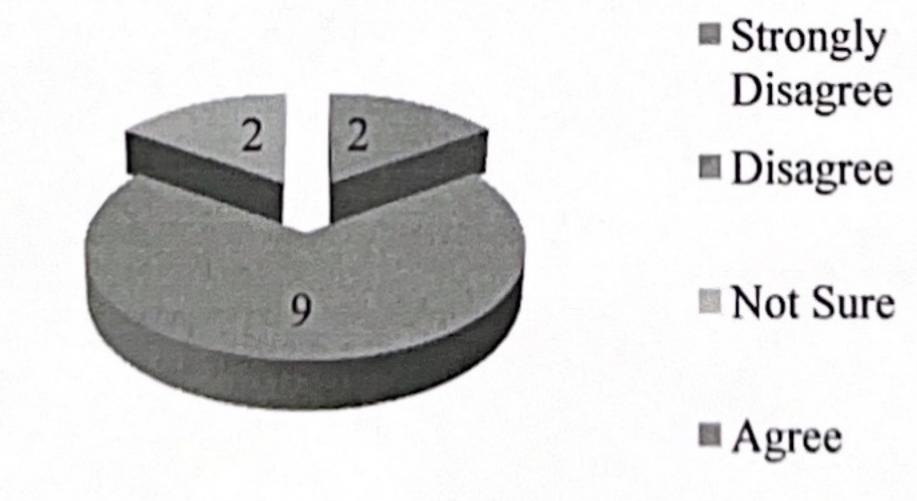

| 2     | Physical<br>Infrastructure Clean<br>and Well Maintained | (0.15%)           | -        | -           | 01<br>(0.07%) | 10<br>(0.76%)     |
| 3     | Clean Drinking<br>Water                                 | (0.84%)           | -        | -           | 01<br>(0.07%) | 01<br>(0.07%)     |
| 4     | Library Accessible                                      |                   | -        | -           | 02<br>(0.15%) | 11<br>(0.84%)     |
| 5     | Parents Satisfied                                       | 01<br>(0.84%)     | -        | -           | 12<br>(0.92%) | -                 |
| 6     | Capability of Staff                                     | 02<br>(0.15%)     | -        | -           | 09<br>(0.69%) | 02<br>(0.15%)     |





# Clean Drinking Water



# Capability of Staff



Principal
K.N.M. Govt. Degree College
MIRYALGUDA

## Analysis of Students Feedback Form

KNM GDC, Miryalaguda (2020-21)

| SI No | Description                          | Poor | Average | Good       | Very Good     | Excellent     |
|-------|--------------------------------------|------|---------|------------|---------------|---------------|
| 1     | Converge of Syllabus                 | -    | -       | -          | 19<br>(47.5%) | 21<br>(52.5%) |
| 2     | Clarity of Teaching                  | -    | -       | -          | 34<br>(85%)   | 06<br>(15%)   |
| 3     | Latest Development<br>Subject Taught | -    | -       | (2.5%)     | 07<br>(17.5%) | (80%)         |
| 4     | Encouraging Questions                | -    | -       | 02<br>(5%) | (77.5%)       | 07<br>(17.5%) |
| 5     | P