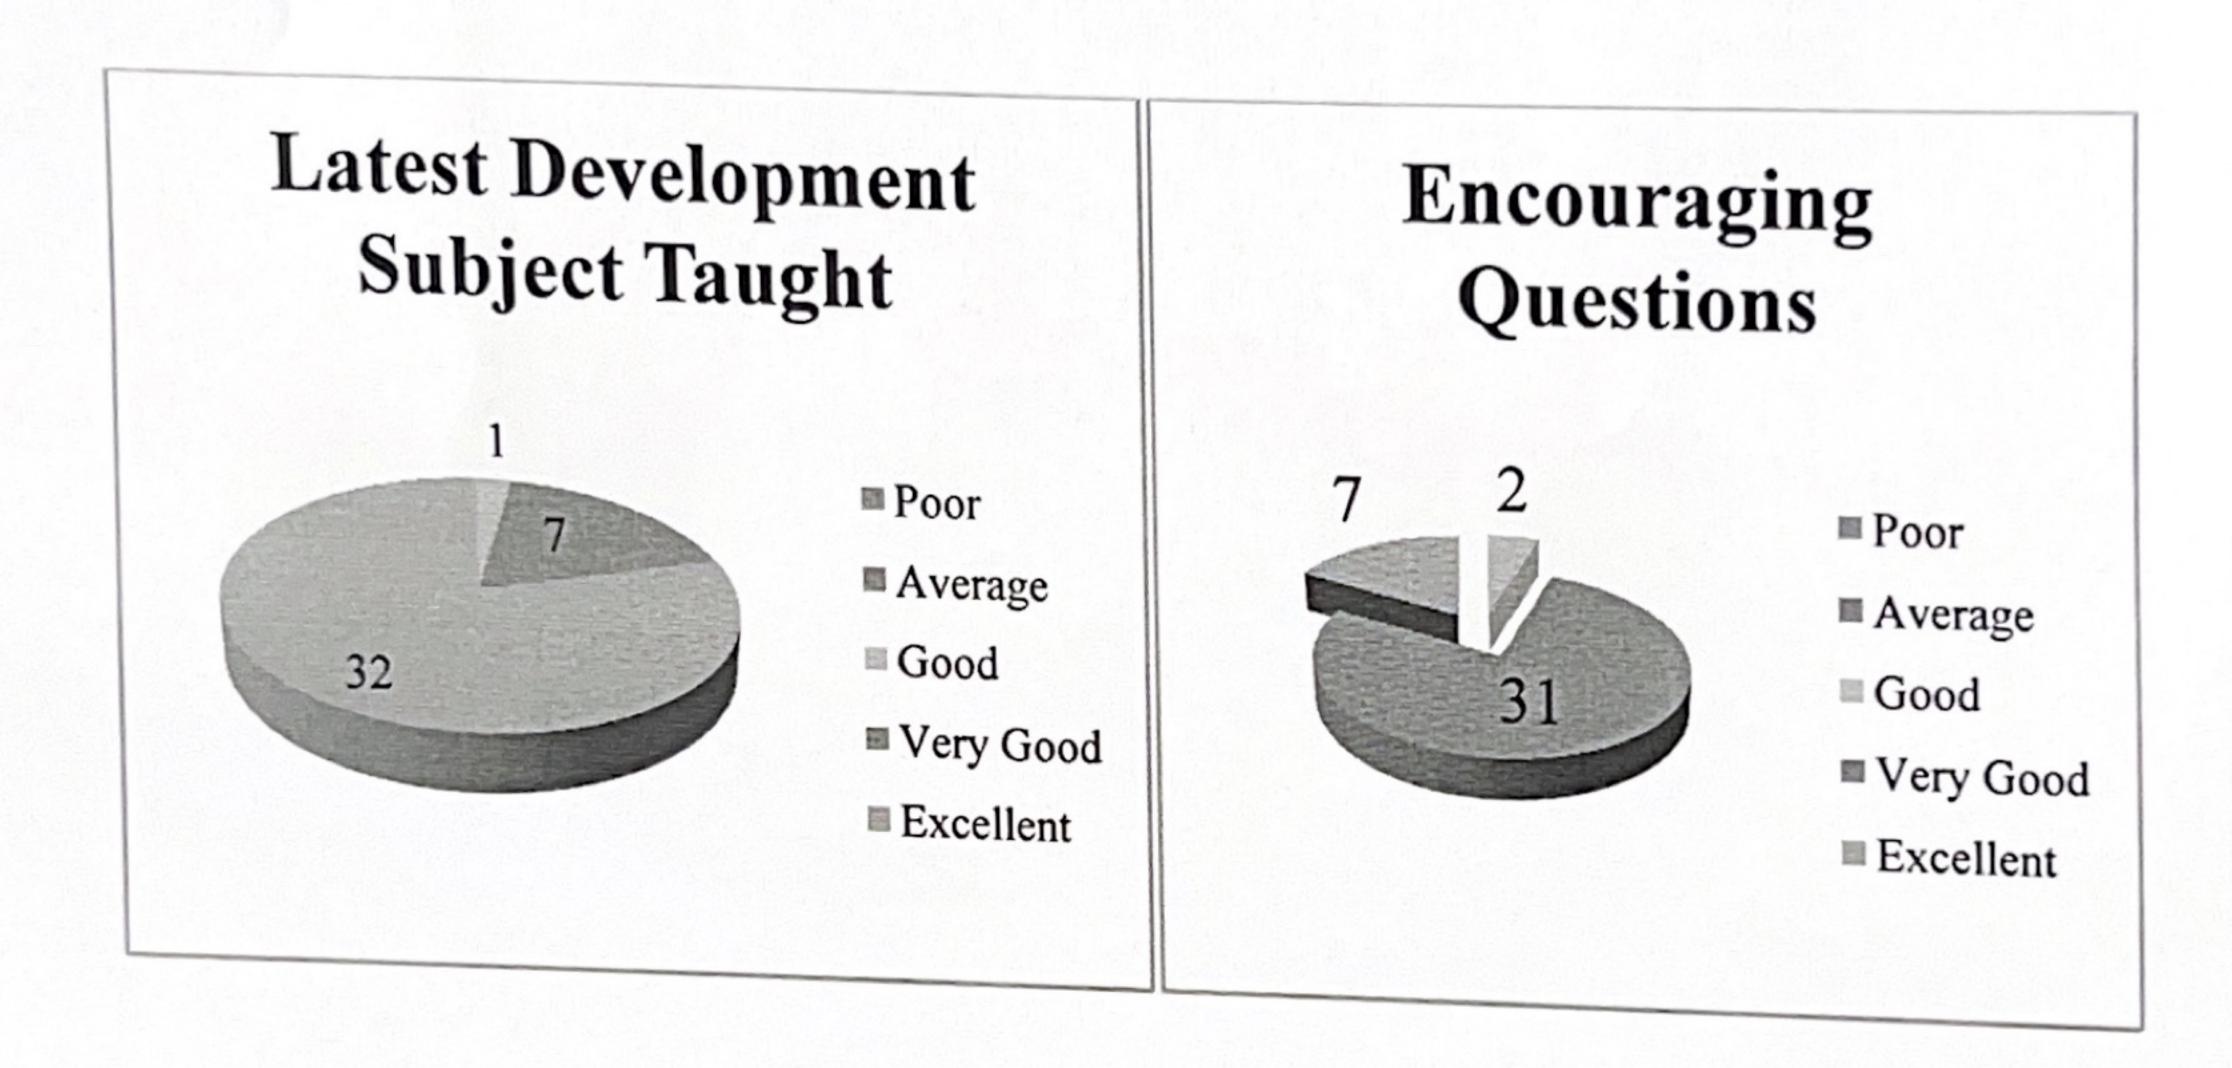

iryalaguda (2020-21)

| SI No | Description                          | Poor | Average | Good       | Very Good     | Excellent     |
|-------|--------------------------------------|------|---------|------------|---------------|---------------|
| 1     | Converge of Syllabus                 | -    | -       | -          | 19<br>(47.5%) | 21<br>(52.5%) |
| 2     | Clarity of Teaching                  | -    | -       | -          | 34<br>(85%)   | 06<br>(15%)   |
| 3     | Latest Development<br>Subject Taught | -    | -       | (2.5%)     | 07<br>(17.5%) | (80%)         |
| 4     | Encouraging Questions                | -    | -       | 02<br>(5%) | (77.5%)       | 07<br>(17.5%) |
| 5     | Punctuality to the Class             | -    |         | -          | (77.5%)       | (22.5%)       |



Principas
K.N.M. Govt. Degree College
MIRYALGUDA

#### KNM GOVT DEGRE COLLEGE, MIRYALAGUDA

(Affiliated to Mahatma Gandhi University, Nalgonda)

(Approved by UGC 2F, 12B)

#### Feedback Action Report

(Academic Year 2020-21)

#### Feedback was requested from the following stakeholders

| S.No       | Stakeholders | Number |  |
|------------|--------------|--------|--|
| 1          | Students     | 40     |  |
| 2 Teachers |              | 13     |  |
| 3          | Alumni       | 11     |  |
| 4          | Parents      | 10     |  |

#### Report of the Action Taken

| S.No | Stakeholders | Feedback                                                       | Number                                                                                                                        |
|------|