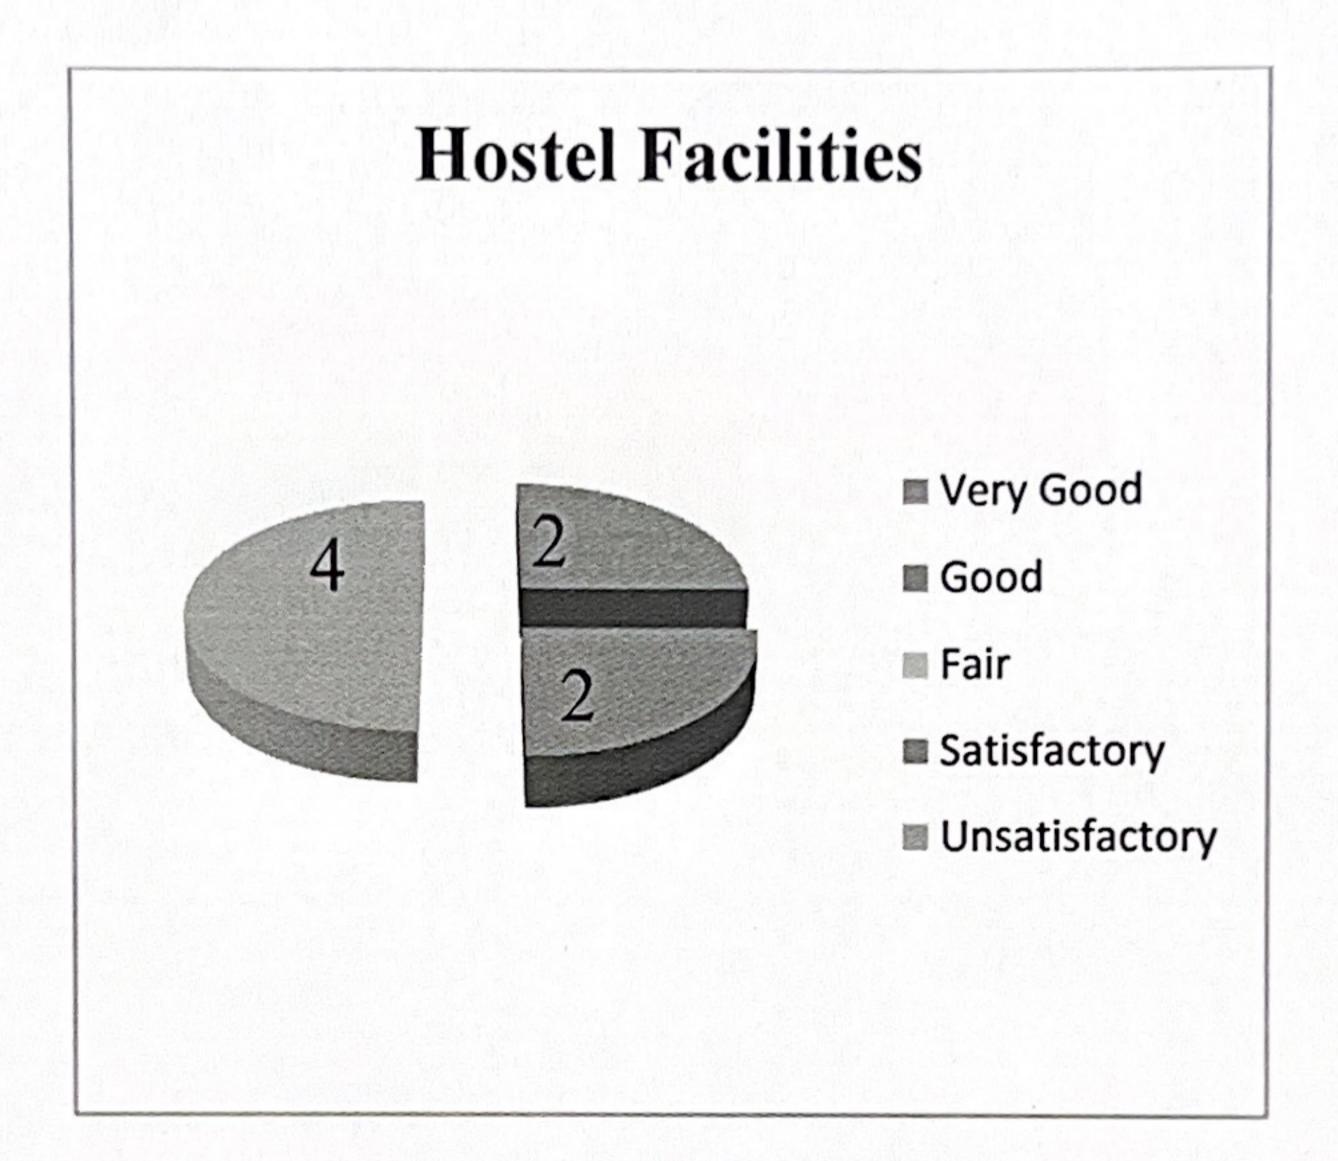

2/2/24 TDAC co-occurbor Mimkes RECORD Valatoria Cof (N. Kotalah) Sa Cs sandy QUEL ( INDONNE COS) 5) ( Ft. Spira Yani) selle R. Cum 53 of Ordermode) 14 (1-12mm)

| Action Taken Report -                                                                                                                                                                                                                                                                                                                                                                                                                                                                                                                                                                                                                                                                                                                                                                                                                                                                                                                                                                                                                                                                                                                                                                                                                                                                                                                                                                                                                                                                                                                                                                                                                                                                                                                                                                                                                                                                                                                                                                                                                                                                                                          |
|--------------------------------------------------------------------------------------------------------------------------------------------------------------------------------------------------------------------------------------------------------------------------------------------------------------------------------------------------------------------------------------------------------------------------------------------------------------------------------------------------------------------------------------------------------------------------------------------------------------------------------------------------------------------------------------------------------------------------------------------------------------------------------------------------------------------------------------------------------------------------------------------------------------------------------------------------------------------------------------------------------------------------------------------------------------------------------------------------------------------------------------------------------------------------------------------------------------------------------------------------------------------------------------------------------------------------------------------------------------------------------------------------------------------------------------------------------------------------------------------------------------------------------------------------------------------------------------------------------------------------------------------------------------------------------------------------------------------------------------------------------------------------------------------------------------------------------------------------------------------------------------------------------------------------------------------------------------------------------------------------------------------------------------------------------------------------------------------------------------------------------|
|                                                                                                                                                                                                                                                                                                                                                                                                                                                                                                                                                                                                                                                                                                                                                                                                                                                                                                                                                                                                                                                                                                                                                                                                                                                                                                                                                                                                                                                                                                                                                                                                                                                                                                                                                                                                                                                                                                                                                                                                                                                                                                                                |
| 1) Alminion committee is formed with tollowing statt                                                                                                                                                                                                                                                                                                                                                                                                                                                                                                                                                                                                                                                                                                                                                                                                                                                                                                                                                                                                                                                                                                                                                                                                                                                                                                                                                                                                                                                                                                                                                                                                                                                                                                                                                                                                                                                                                                                                                                                                                                                                           |
| > For B.A -> N. Kotaiah. Asst. Prof - of History                                                                                                                                                                                                                                                                                                                                                                                                                                                                                                                                                                                                                                                                                                                                                                                                                                                                                                                                                                                                                                                                                                                                                                                                                                                                                                                                                                                                                                                                                                                                                                                                                                                                                                                                                                                                                                                                                                                                                                                                                                                                               |
| COUNTY CONTRACT CONTR |
| For B. com > E. Ram Reddy lecturer in English                                                                                                                                                                                                                                                                                                                                                                                                                                                                                                                                                                                                                                                                                                                                                                                                                                                                                                                                                                                                                                                                                                                                                                                                                                                                                                                                                                                                                                                                                                                                                                                                                                                                                                                                                                                                                                                                                                                                                                                                                                                                                  |
| k. Kartheek " laugu                                                                                                                                                                                                                                                                                                                                                                                                                                                                                                                                                                                                                                                                                                                                                                                                                                                                                                                                                                                                                                                                                                                                                                                                                                                                                                                                                                                                                                                                                                                                                                                                                                                                                                                                                                                                                                                                                                                                                                                                                                                                                                            |
| For Pose (Physicience) -> T. Venlata Carrana -> heat in Physiq                                                                                                                                                                                                                                                                                                                                                                                                                                                                                                                                                                                                                                                                                                                                                                                                                                                                                                                                                                                                                                                                                                                                                                                                                                                                                                                                                                                                                                                                                                                                                                                                                                                                                                                                                                                                                                                                                                                                                                                                                                                                 |
| of P Switter and Northerne                                                                                                                                                                                                                                                                                                                                                                                                                                                                                                                                                                                                                                                                                                                                                                                                                                                                                                                                                                                                                                                                                                                                                                                                                                                                                                                                                                                                                                                                                                                                                                                                                                                                                                                                                                                                                                                                                                                                                                                                                                                                                                     |
| For B. S. (Life: Science) - J. Navender Reddy - Fodogy                                                                                                                                                                                                                                                                                                                                                                                                                                                                                                                                                                                                                                                                                                                                                                                                                                                                                                                                                                                                                                                                                                                                                                                                                                                                                                                                                                                                                                                                                                                                                                                                                                                                                                                                                                                                                                                                                                                                                                                                                                                                         |
| - Shivalani - Bakay                                                                                                                                                                                                                                                                                                                                                                                                                                                                                                                                                                                                                                                                                                                                                                                                                                                                                                                                                                                                                                                                                                                                                                                                                                                                                                                                                                                                                                                                                                                                                                                                                                                                                                                                                                                                                                                                                                                                                                                                                                                                                                            |
| 2) The list of the college committee is prepared and.                                                                                                                                                                                                                                                                                                                                                                                                                                                                                                                                                                                                                                                                                                                                                                                                                                                                                                                                                                                                                                                                                                                                                                                                                                                                                                                                                                                                                                                                                                                                                                                                                                                                                                                                                                                                                                                                                                                                                                                                                                                                          |
| duling alloted as per the list to staff! Each committee                                                                                                                                                                                                                                                                                                                                                                                                                                                                                                                                                                                                                                                                                                                                                                                                                                                                                                                                                                                                                                                                                                                                                                                                                                                                                                                                                                                                                                                                                                                                                                                                                                                                                                                                                                                                                                                                                                                                                                                                                                                                        |
| ality alloted as per the list to staff: Each committee is instructed to execute their duties effectively                                                                                                                                                                                                                                                                                                                                                                                                                                                                                                                                                                                                                                                                                                                                                                                                                                                                                                                                                                                                                                                                                                                                                                                                                                                                                                                                                                                                                                                                                                                                                                                                                                                                                                                                                                                                                                                                                                                                                                                                                       |
| 3) The coordinator informed that the survey way conducted                                                                                                                                                                                                                                                                                                                                                                                                                                                                                                                                                                                                                                                                                                                                                                                                                                                                                                                                                                                                                                                                                                                                                                                                                                                                                                                                                                                                                                                                                                                                                                                                                                                                                                                                                                                                                                                                                                                                                                                                                                                                      |
| aline though bands down. Around 100 students                                                                                                                                                                                                                                                                                                                                                                                                                                                                                                                                                                                                                                                                                                                                                                                                                                                                                                                                                                                                                                                                                                                                                                                                                                                                                                                                                                                                                                                                                                                                                                                                                                                                                                                                                                                                                                                                                                                                                                                                                                                                                   |
| participated in he survey. The analysis of the                                                                                                                                                                                                                                                                                                                                                                                                                                                                                                                                                                                                                                                                                                                                                                                                                                                                                                                                                                                                                                                                                                                                                                                                                                                                                                                                                                                                                                                                                                                                                                                                                                                                                                                                                                                                                                                                                                                                                                                                                                                                                 |
| Survey has been done of the prorport is placed                                                                                                                                                                                                                                                                                                                                                                                                                                                                                                                                                                                                                                                                                                                                                                                                                                                                                                                                                                                                                                                                                                                                                                                                                                                                                                                                                                                                                                                                                                                                                                                                                                                                                                                                                                                                                                                                                                                                                                                                                                                                                 |
| before members. Overall the Students are Satisfied                                                                                                                                                                                                                                                                                                                                                                                                                                                                                                                                                                                                                                                                                                                                                                                                                                                                                                                                                                                                                                                                                                                                                                                                                                                                                                                                                                                                                                                                                                                                                                                                                                                                                                                                                                                                                                                                                                                                                                                                                                                                             |
| with the online teaching - learning & Evolution                                                                                                                                                                                                                                                                                                                                                                                                                                                                                                                                                                                                                                                                                                                                                                                                                                                                                                                                                                                                                                                                                                                                                                                                                                                                                                                                                                                                                                                                                                                                                                                                                                                                                                                                                                                                                                                                                                                                                                                                                                                                                |
| 21 1 24                                                                                                                                                                                                                                                                                                                                                                                                                                                                                                                                                                                                                                                                                                                                                                                                                                                                                                                                                                                                                                                                                                                                                                                                                                                                                                                                                                                                                                                                                                                                                                                                                                                                                                                                                                                                                                                                                                                                                                                                                                                                                                                        |
| TOTE co-ordinder. Principles                                                                                                                                                                                                                                                                                                                                                                                                                                                                                                                                                                                                                                                                                                                                                                                                                                                                                                                                                                                                                                                                                                                                                                                                                                                                                                                                                                                                                                                                                                                                                                                                                                                                                                                                                                                                                                                                                                                                                                                                                                                                                                   |
| KILM Gort. Degree Cologo MIRYAL GLIDA                                                                                                                                                                                                                                                                                                                                                                                                                                                                                                                                                                                                                                                                                                                                                                                                                                                                                                                                                                                                                                                                                                                                                                                                                                                                                                                                                                                                                                                                                                                                                                                                                                                                                                                                                                                                                                                                                                                                                                                                                                                                                          |
| Members                                                                                                                                                                                                                                                                                                                                                                                                                                                                                                                                                                                                                                                                                                                                                                                                                                                                                                                                                                                                                                                                                                                                                                                                                                                                                                                                                                                                                                                                                                                                                                                                                                                                                                                                                                                                                                                                                                                                                                                                                                                                                                                        |
| 2 PG(& p. vertdeswarm) 8) lorz P framul                                                                                                                                                                                                                                                                                                                                                                                                                                                                                                                                                                                                                                                                                                                                                                                                                                                                                                                                                                                                                                                                                                                                                                                                                                                                                                                                                                                                                                                                                                                                                                                                                                                                                                                                                                                                                                                                                                                                                                                                                                                                                        |
| 2) Cof (N. Koteich) of Dolle R. Sieur                                                                                                                                                                                                                                                                                                                                                                                                                                                                                                                                                                                                                                                                                                                                                                                                                                                                                                                                                                                                                                                                                                                                                                                                                                                                                                                                                                                                                                                                                                                                                                                                                                                                                                                                                                                                                                                                                                                                                                                                                                                                                          |
| 3) & C.s. sunanda) 10) 1317 (ic. learneeld)                                                                                                                                                                                                                                                                                                                                                                                                                                                                                                                                                                                                                                                                                                                                                                                                                                                                                                                                                                                                                                                                                                                                                                                                                                                                                                                                                                                                                                                                                                                                                                                                                                                                                                                                                                                                                                                                                                                                                                                                                                                                                    |
| (1) Octoby (J. Na vender assey 1)                                                                                                                                                                                                                                                                                                                                                                                                                                                                                                                                                                                                                                                                                                                                                                                                                                                                                                                                                                                                                                                                                                                                                                                                                                                                                                                                                                                                                                                                                                                                                                                                                                                                                                                                                                                                                                                                                                                                                                                                                                                                                              |
| 5) [f (B-8mm) 12)                                                                                                                                                                                                                                                                                                                                                                                                                                                                                                                                                                                                                                                                                                                                                                                                                                                                                                                                                                                                                                                                                                                                                                                                                                                                                                                                                                                                                                                                                                                                                                                                                                                                                                                                                                                                                                                                                                                                                                                                                                                                                                              |
| 6) Ket (t. Shiva Rani) 13)                                                                                                                                                                                                                                                                                                                                                                                                                                                                                                                                                                                                                                                                                                                                                                                                                                                                                                                                                                                                                                                                                                                                                                                                                                                                                                                                                                                                                                                                                                                                                                                                                                                                                                                                                                                                                                                                                                                                                                                                                                                                                                     |
| 7)                                                                                                                                                                                                                                                                                                                                                                                                                                                                                                                                                                                                                                                                                                                                                                                                                                                                                                                                                                                                                                                                                                                                                                                                                                                                                                                                                                                                                                                                                                                                                                                                                                                                                                                                                                                                                                                                                                                                                                                                                                                                                                                             |
|                                                                                                                                                                                                                                                                                                                                                                                                                                                                                                                                                                                                                                                                                                                                                                                                                                                                                                                                                                                                                                                                                                                                                                                                                                                                                                                                                                                                                                                                                                                                                                                                                                                                                                                                                                                                                                                                                                                                                                                                                                                                                                                                |