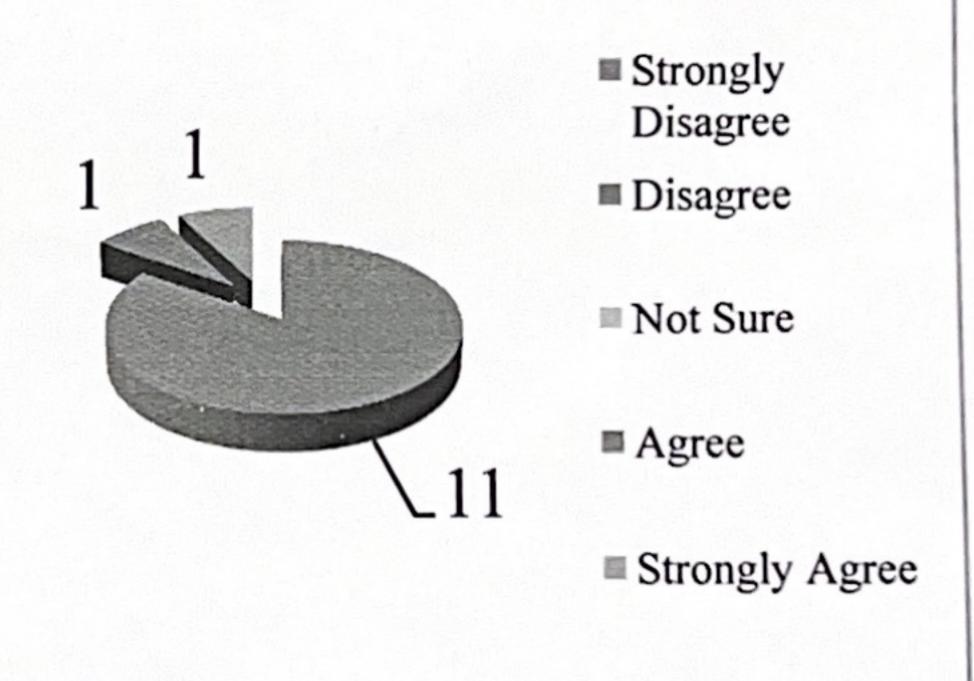

4%) | -                 |
| 2     | Physical<br>Infrastructure Clean<br>and Well Maintained | (0.15%)           | -        | -           | 01<br>(0.07%) | 10<br>(0.76%)     |
| 3     | Clean Drinking<br>Water                                 | (0.84%)           | -        | -           | 01<br>(0.07%) | 01<br>(0.07%)     |
| 4     | Library Accessible                                      |                   | -        | -           | 02<br>(0.15%) | 11<br>(0.84%)     |
| 5     | Parents Satisfied                                       | 01<br>(0.84%)     | -        | -           | 12<br>(0.92%) | -                 |
| 6     | Capability of Staff                                     | 02<br>(0.15%)     | -        | -           | 09<br>(0.69%) | 02<br>(0.15%)     |





# Clean Drinking Water



# Capability of Staff



Principal
K.N.M. Govt. Degree College
MIRYALGUDA

## Analysis of Students Feedback Form

KNM GDC, Miryalaguda (2020-21)

| SI No | Description                          | Poor | Average | Good       | Very Good     | Excellent     |
|-------|--------------------------------------|------|---------|------------|---------------|---------------|
| 1     | Converge of Syllabus                 | -    | -       | -          | 19<br>(47.5%) | 21<br>(52.5%) |
| 2     | Clarity of Teaching                  | -    | -       | -          | 34<br>(85%)   | 06<br>(15%)   |
| 3     | Latest Development<br>Subject Taught | -    | -       | (2.5%)     | 07<br>(17.5%) | (80%)         |
| 4     | Encouraging Questions                | -    | -       | 02<br>(5%) | (77.5%)       | 07