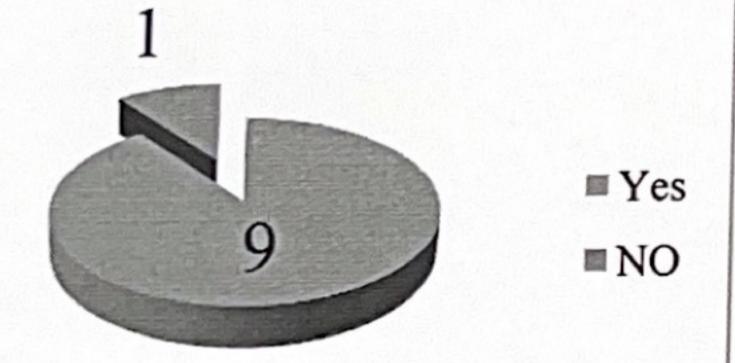

27-09-2020 Internal Quality Assurance Cell ( (IDAC) \* 2nd TOAC meeting is scheduled on 27-09-20 for the academic year the chairmanhip of with following agerda. All the members are meeting requested to the Venue - TDAC ROOM Agenda'-1) Admission work 2) Reput analysis 3) Contitution of college 4) NAAC Accrediation 5) Student Shistaction Survey 2020 Any other inces with the permenion of chain K.N.M. Govi Degree C. Bogo Members PS (Dr. B. VenCarosworth) MIRYALGUDA-CR (N. Koteriah) 3) 103 (K. Sliva Lani) P. Granus Gen 55 7 (1c-IcarTheele) 10 121/6 Emin 11) 14