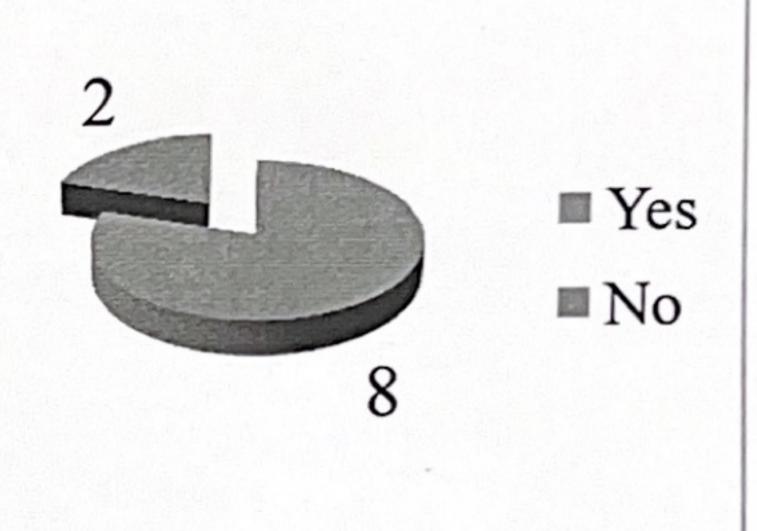

27-09-2020 Internal Quality Assurance Cell ( (IDAC) \* 2nd TOAC meeting is scheduled on 27-09-20 for the academic year the chairmanhip of with following agerda. All the members are meeting requested to the Venue - TDAC ROOM Agenda'-1) Admission work 2) Reput analysis 3) Contitution of college 4) NAAC Accrediation 5) Student Shistaction Survey 2020 Any other inces with the permenion of chain K.N.M. Govi Degree C. Bogo Members PS (Dr. B. VenCarosworth) MIRYALGUDA-CR (N. Koteriah) 3) 103 (K. Sliva Lani) P. Granus Gen 55 7 (1c-IcarTheele) 10 121/6 Emin 11) 14