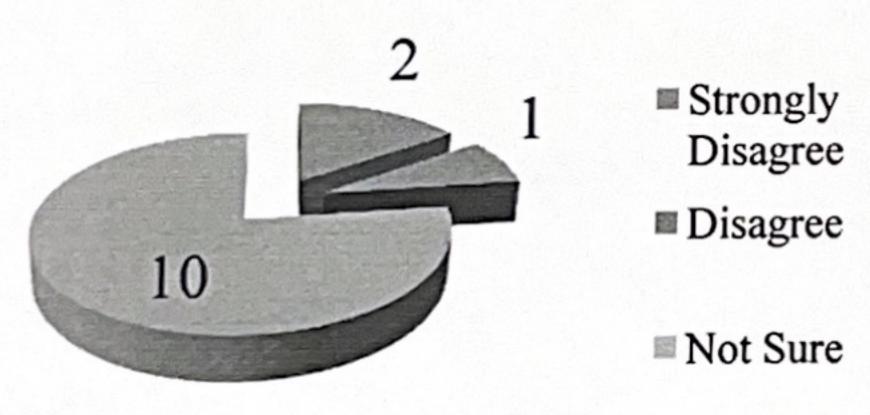

| -           | 11<br>(0.84%) | -                 |
| 2     | Physical<br>Infrastructure Clean<br>and Well Maintained | (0.15%)           | -        | -           | 01<br>(0.07%) | 10<br>(0.76%)     |
| 3     | Clean Drinking<br>Water                                 | (0.84%)           | -        | -           | 01<br>(0.07%) | 01<br>(0.07%)     |
| 4     | Library Accessible                                      |                   | -        | -           | 02<br>(0.15%) | 11<br>(0.84%)     |
| 5     | Parents Satisfied                                       | 01<br>(0.84%)     | -        | -           | 12<br>(0.92%) | -                 |
| 6     | Capability of Staff                                     | 02<br>(0.15%)     | -        | -           | 09<br>(0.69%) | 02<br>(0.15%)     |





# Clean Drinking Water



# Capability of Staff



Principal
K.N.M. Govt. Degree College
MIRYALGUDA

## Analysis of Students Feedback Form

KNM GDC, Miryalaguda (2020-21)

| SI No | Description                          | Poor | Average | Good       | Very Good     | Excellent     |
|-------|--------------------------------------|------|---------|------------|---------------|---------------|
| 1     | Converge of Syllabus                 | -    | -       | -          | 19<br>(47.5%) | 21<br>(52.5%) |
| 2     | Clarity of Teaching                  | -    | -       | -          | 34<br>(85%)   | 06<br>(15%)   |
| 3     | Latest Development<br>Subject Taught | -    | -       | (2.5%)     | 07<br>(17.5%) | (80%)         |
| 4     | Encouraging Questions                | -    | -       | 02<br