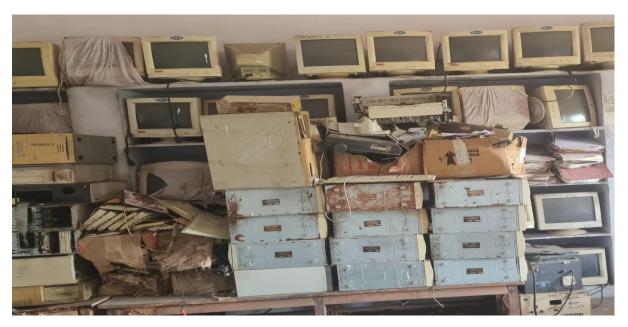

## **E- WAST MANAGEMENT**

The Commissionerate of Collegiate Education, Telangana, Hyderabad (CCE) had an MOU on behalf of all Government Degree colleges in the state with MSTC Limited (A Government of India Enterprise) for disposal of all categories of scrap materials, surplus / obsolete stores Materials, miscellaneous articles