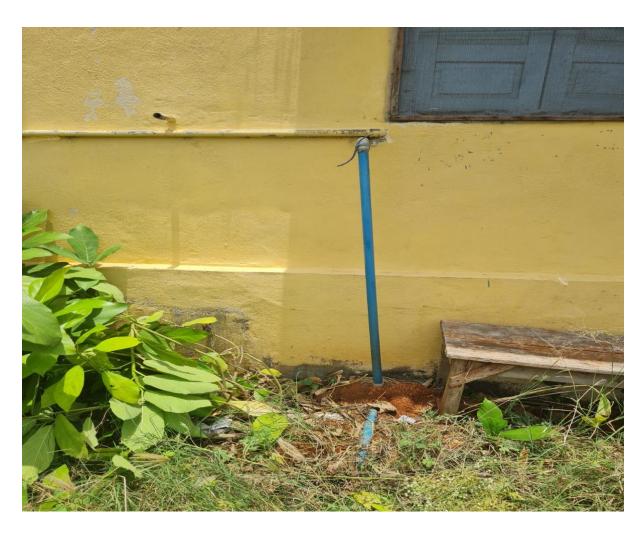

## KNM GOVERNMENT DEGRRE COLLEGE MIRYALAGUDA

## **E- WAST MANAGEMENT**

The Commissionerate of Collegiate Education, Telangana, Hyderabad (CCE) had an MOU on behalf of all Government Degree colleges in the state with MSTC Limited (A Government of India Enterprise) for disposal of all categories of scrap materials, surplus / obsolete stores Materials, miscellaneous articles





## WATER MANAGEMENT









## **SOLID WASTE MANAGEMENT**

Major solid waste in the college is dried fallen leaves which is collected and segregated into degradable and non degradable. Non degradable is dumped outside the college and the degradable is shifted to the vermin -compost pit.



Non degradable waste