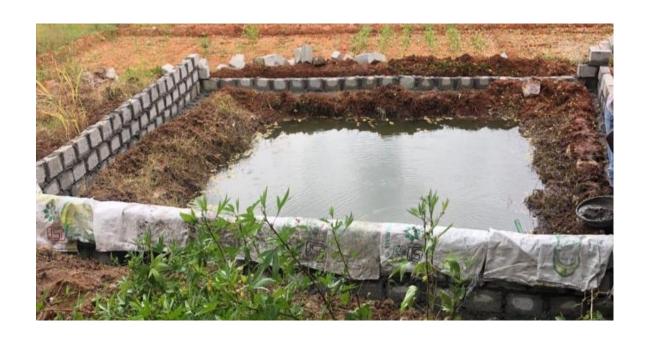

## KNM GOVERNMENT DEGRRE COLLEGE MIRYALAGUDA

## **E- WAST MANAGEMENT**

The Commissionerate of Collegiate Education, Telangana, Hyderabad (CCE) had an MOU on behalf of all Government Degree colleges in the state with MSTC Limited (A Government of India Enterprise) for disposal of all categories of scrap materials, surplus / obsolete stores Materials, miscellaneous articles





## WATER MANAGEMENT









## **SOLID WASTE MANAGEMENT**

Major solid waste in the college is dried fallen leaves which is collected and segregated into degradable and non degradable. Non degradable is dumped outside the college and the degradable is shifted to the vermin -compost pit.



Non degradable waste