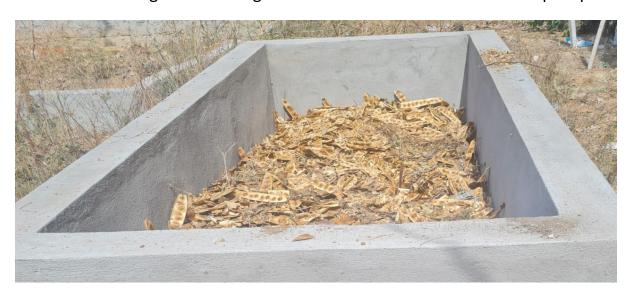

## **SOLID WASTE MANAGEMENT**

Major solid waste in the college is dried fallen leaves which is collected and segregated into degradable and non degradable. Non degradable is dumped outside the college and the degradable is shifted to the vermin -compost pit.