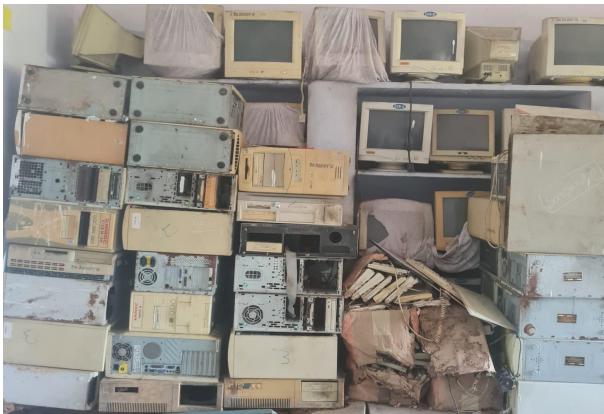

## **E- WAST MANAGEMENT**

The Commissionerate of Collegiate Education, Telangana, Hyderabad (CCE) had an MOU on behalf of all Government Degree colleges in the state with MSTC Limited (A Government of India Enterprise) for disposal of all categories of scrap materials, surplus / obsolete stores Materials, miscellaneous articles