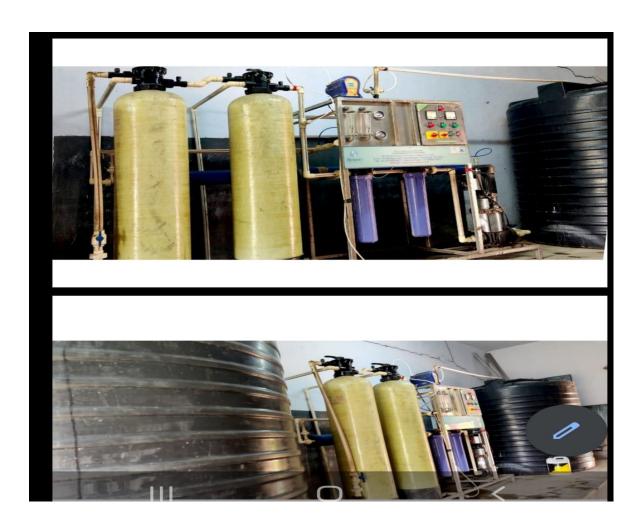

## KNM GOVERNMENT DEGRRE COLLEGE MIRYALAGUDA

## **E- WAST MANAGEMENT**

The Commissionerate of Collegiate Education, Telangana, Hyderabad (CCE) had an MOU on behalf of all Government Degree colleges in the state with MSTC Limited (A Government of India Enterprise) for disposal of all categories of scrap materials, surplus / obsolete stores Materials, miscellaneous articles





## WATER MANAGEMENT









## **SOLID WASTE MANAGEMENT**

Major solid waste in the college is dried fallen leaves which is collected and segregated into degradable and non degradable. Non degradable is dumped outside the college and the degradable is shifted to the vermin -compost pit.



Non degradable waste