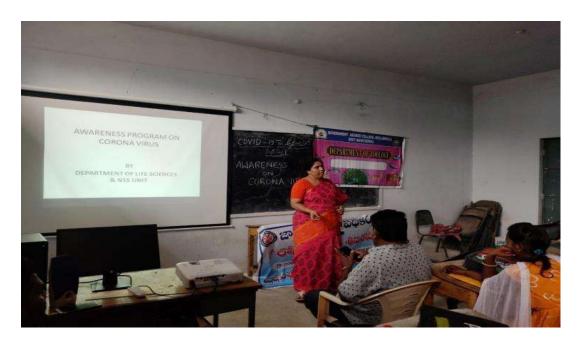

#### **Online NAAC Work Shop participation certificates**

• In the recent outbreak of corona virus globally to secure from its attack an awareness program on prevention and spread of noval corona virus (covid-19) was organised by IQAC and Zoology department. To educate the students and faculty regarding preventive inventions and techniques it was the useful programe.