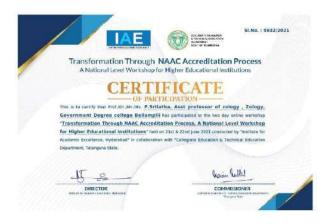

- In the academic year 2020-21d due to COVID-19 most of the period was under lockdown. So IQAC took initiation to encourage the faculty to participate in webinars, FIPs and FDPs to enhance their skills from home also. All the faculty were participated in different online training programs.ss
- According to the instruction of the Commissioner of Collegiate Education Sri. Navin Mittal, IAS, Five Faculty Members recently has participated in the online workshop on "Transformation through NAAC Accreditation process A National level workshop for Higher Education Institutions", held on 21st and 22nd june,2021 Conducted by Institute for Academic Excellence Hyderbad,in collaboration with Collegiate Education of Technical Education Department, Telangana state. This helped us to do the NAAC work appropriately and for the attainment of good grade 'B' by NAAC peer Team visit (December 9th and 10th, 2021).