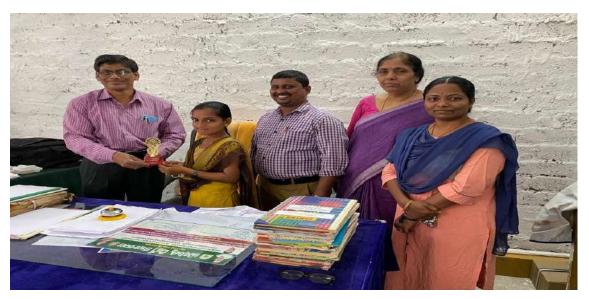

### • IQAC appreciation to student:

By the encouragement of concerned science faculty Samatha B.z.c first year student selected for SANTOOR SCHOLARSHIP for the academic year 2020-21.Per annum she will get Rs.24000/- through her education. To make her an inspiration to other students and to encourage, IQAC appreciated her talent by presenting a memento.

Samatha B.zc 1<sup>st</sup> year selected for SANTOOR SCHOLRSHIP in (2 (Per Annum 24000/- through out her Education)

Course Outcomes are evaluated with results achieved in internal and external exams.