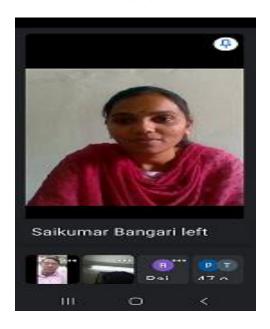

## Webinar on Social Entrepreneurship

Date 22/12/2020

Ms. Jhansi Rani from MGNCRE delivering a talk through Google Meet

Mr. N. Suresh, Asst. Professor of Commerce has convened a webinar on Social Entrepreneurship and Rural Empowerment in collaboration with Mahathma Gandhi National Council for Rural Empowerment a wing of the Department of Education, Government of India on 22/12/2020 to acquaint the students with social entrepreneurship. The resource person was Ms. B. Jhansi Rani, regional coordinator of MGNCRE. The session was interactive with more than 120 students of the Government Degree College, Kukatpally.