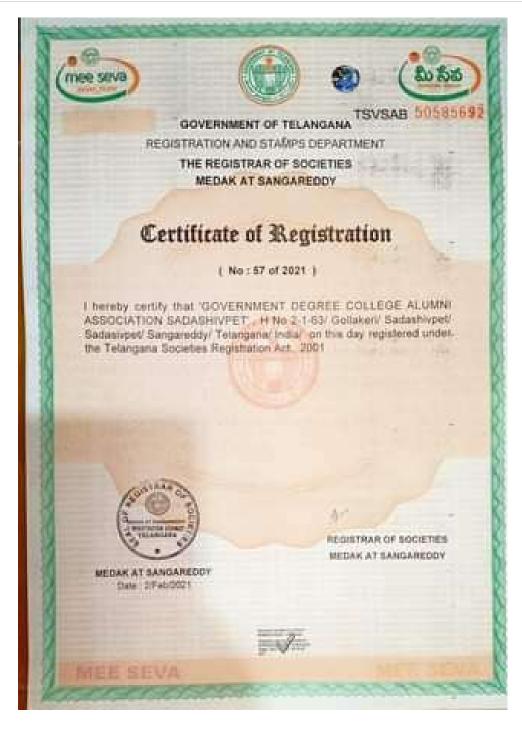

## **Alumni Association**

# పేట ప్రభుత్వ డిగ్రీ కళాశాల అల్వూమిని కమిటీ ఎన్నిక

సంగారెడ్డి బౌన్, జనవరి 81 : ప్రభుత్వ డిగ్రీ కళాశాల పూర్వ విద్యార్థుల అల్యూమిని అసోసియేషన్ నూతన కమిటీని ఏకగ్రీ వంగా ఎన్నుకున్నారు. అదివారం సదాశివపేటలోని ప్రభుత్వ డిగ్రీ కళాశాలలో పూర్పవిద్యార్థుల సమావేశం నిర్వహించి కళాశాల అభి వృద్ధి కోసం అల్యూమిని అసోసియేషన్ కార్యవర్గాన్ని ఏకగ్రీవంగా ఎన్నుకున్నారు. నూతన కమిటీ అధ్యక్షుడిగా చింతా గోపాల్, ప్రధాన కార్యదర్శిగా దాకూరి అశోక్**గొడ్, కోళాధికారిగా మడుపతి** మహేశ్స్వామి, ఉపాధ్యక్షులుగా మన్సూర్ అహ్మాద్, కాయింట్ సెర్ర టరీగా సిందోల్ సుగుణాకర్, ఎగ్జిక్యూటివ్ మెంబర్లుగా నందారం రామకృష్తారెడ్డి, భగవాన్, టి.విద్యాసాగర్, సుమలత, అక్బర్, హారతి, సంధ్యారాణి, రాజాయాదవ్, యువరాజ్, సత్యనారాయణ, అక్రర్, పోచన్నగారి అంజనేయులును ఏకగ్రీవంగా ఎన్నుకున్నారు.