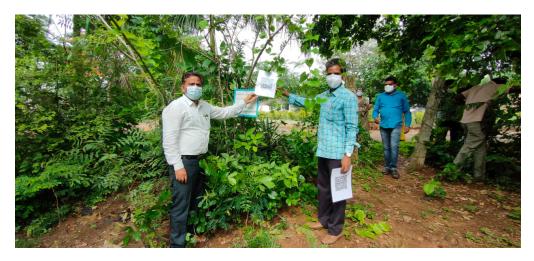

## చెట్లకు క్యూఆర్ కోడ్ అనుసంధానం

సత్తుపల్లి, స్యూస్టుడే: స్థానిక జీవీఆర్ కళాశాల బౌటానికల్ గారైన్లోని చెట్లకు వృక్ష శాస్త్రవిభాగం ఆధ్వర్యంలో క్యూఆర్ కోడ్ బోర్తులను టైన్సెపల్ రామచంద్రరావు గురుచారం అనుసంధానం చేశారు. ఈ సందర్భంగా ఆయన మాట్లాడుతూ ఔషధ, అలంకార, ఫలవృక్షాలు, తీగజాతుల శాస్త్రీయ నామం, వాటి వాడుక పేర్తు, కుటుంబం, ఔషధ ప్రాముఖ్యత మొదలైన వివ రాలను పొందుపరచిన ల్యామినేటెడ్ క్యూఆర్ కోడ్ బోర్తులను ఏర్పాటు చేశా మన్నారు. కార్యక్రమంలో వృక్షశాస్త్ర అధ్యాపకుడు కె.విజయ్కుమార్, అధ్యా పక బృందం, విద్యార్తులు పాల్గొన్నారు.

చెట్టుకు క్యూఆర్కోడ్ బోర్డ్ ను పర్పాటు చేస్తున్న ట్రిన్ఫిపల్ రామచంద్రరావు

Date : 02/07/2021 EditionName : TELANGANA (KHAMMAM) PageNo : 03