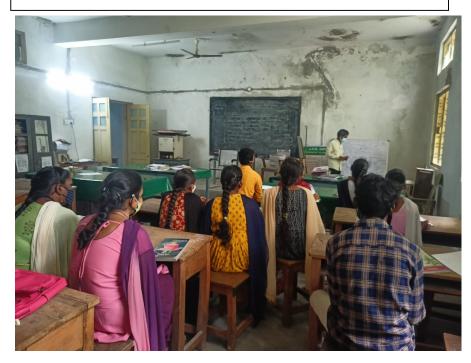

# **Coaching classes for M.Sc Entrance -Botany**

MOCK TESTS -COMPUTER BASED TEST /TSCPGET

OLD QUESTIONS PAPERS – PRACTICE SESSION