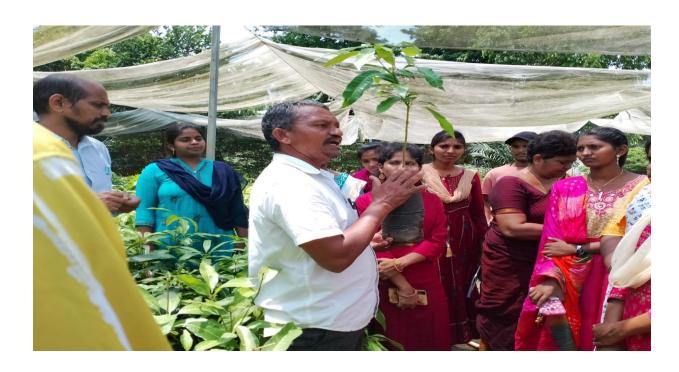

Grovernoment Degree Collège, Bhadrachalam.

Department of Botany.

Seminar Register.

Student Seminar 29/10/20

2020-21

Department of Botony conducted

Student semimar For year studenty For

Paper on date: 29/10/20 studenty were

actively participated in semimar presentation

For each student 15 min time way

given.

Nome of the student: K. Mahender

Group: Bisc

Year : III YV

Topic Delivered : mutations

No. of the Hudent posticipated: 24.