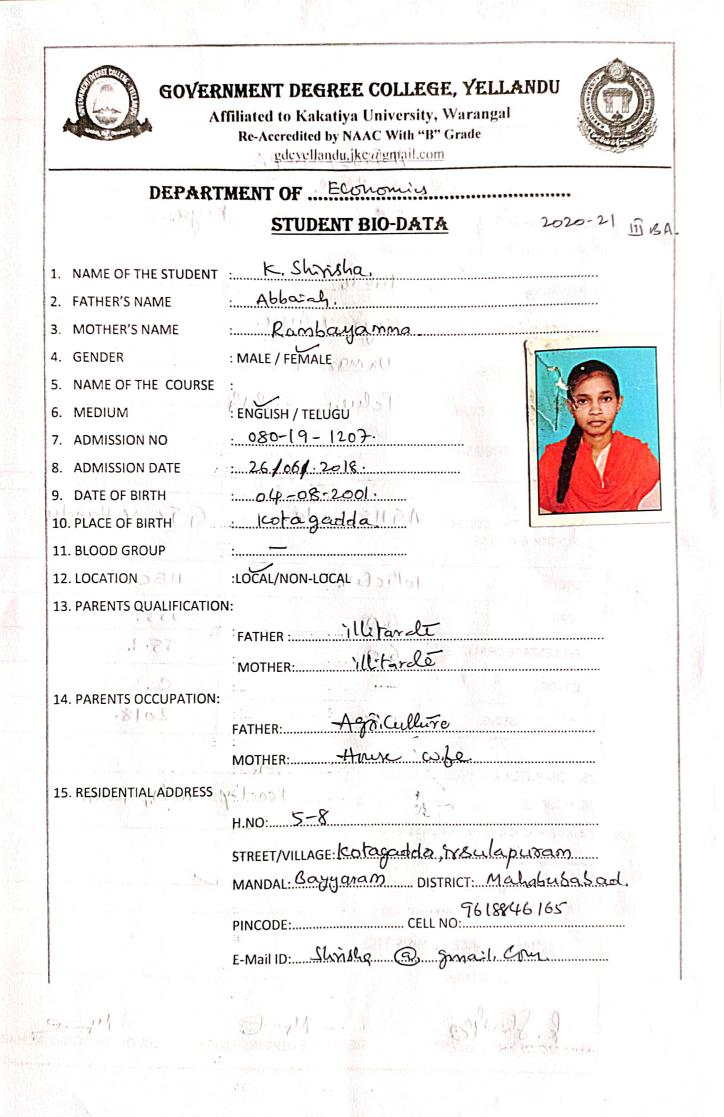

GOVERNMENT DEGREE COLLEGE, YELLANDU Affiliated to Kakatiya University, Warangal Re-Accredited by NAAC With "B" Grade gdcyellandu.jkc@gmail.com DEPARTMENT OF Economis STUDENT BIO-DATA N3A 1. NAME OF THE STUDENT : San Hosh Rama chandry. 2. FATHER'S NAME Sujata 3. MOTHER'S NAME : MALE / FEMALE 4. GENDER 5. NAME OF THE COURSE : ENGLISH / TELUGU 6. MEDIUM 7. ADMISSION NO 08019120 8. ADMISSION DATE 998 9. DATE OF BIRTH **10. PLACE OF BIRTH** 11. BLOOD GROUP LOCAL/NON-LOCAL 12. LOCATION **13. PARENTS QUALIFICATION:** Hebaral FATHER :.... Allitardi MOTHER:..... 14. PARENTS OCCUPATION: 0101 FATHER:..... MOTHER:..... 15. RESIDENTIAL ADDRESS 5. TO 8 210 H.NO:..... STREET/VILLAGE: Moka Suden & MANDAL: Bayyavary DISTRICT: 1/12 89772443 PINCODE:.... CELL NO: E-Mail ID: Santolly @ gmail. Cry Dannest J.