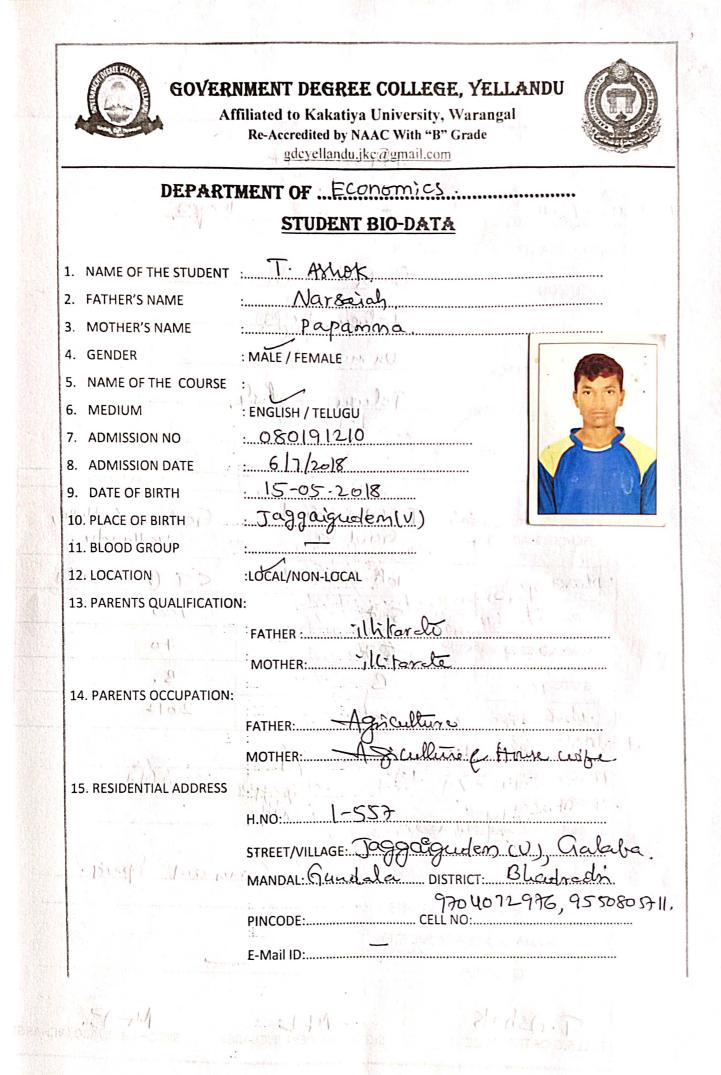

313437165847-16. AADHAR NO . In Revel 17. URBAN/RURAL S.J. SUB CASTE: 10040 **18. SOCIAL STATUS** : INDIAN **19. NATIONALITY** Honold Maria 20, RELIGION 21. MOTHER TONGUE Un monnice 22. MARITAL STATUS Jelugu Englis 23. LANGUAGES KNOWN OPTRIOSO 24. PREVIOUS STUDIES INTERMEDIATE SSC TT.T. WIR School, Gundala Gout. Jr. College, NAME OF THE COLLEGE yellandy. **/SCHOOL & ADRESS** 10th clars C'T (vocelsonel) GROUP 700 5.7 GPA 70 PERCENTAGE OF MARKS 5.7 R. R GRADE 2017 1, 2015. YEAR OF PASSING 25. COMPUTER KNOWLEDGE IF ANY yej. SprAs-26. HOBBIES NSS 27. PARTCIPATION IN NCC, NSS ETC 28. PROFICIENCY IN port Gany and A) GAMES & SPORTS . 11 1 / 1.1. B) PERFORMING ARTS (DRAMA, DANCE & MUSIC ETC) C) OTHER T. AShok FULL SIG. OF THE STUDENT ME SIG.OF THE DEPT.INCHARGE SIG. OF THE WARD INCHAR