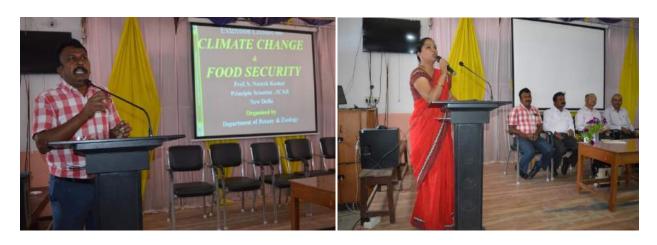

2.00 PM.

DEPARTMENT OF BOTAN'
Dr.B.R.R. DEGREE COLLEGE
tadcherla-509 301
Dist.Mahabubnagar (T.S.)

PRINCIPAL
Dr.B.R.R. Degree College
Jadcherta-509 301
Dist.Mahabubnagar (TS)

An Extension Lecture was organised by the Department of Botany for B.Sc BZC I, II, and III year Students to gain Knowledge on Awareness of Climate change & food security on 7-2-2020. Dr. S.Naresh Kumar, Principal Scientist, IARI and New Delhi is a resource person. He comprehensively discussed this topic. He clarified the doubts raised by students. The total number of students who participated in this program was 89 .P.Srinivasulu, Assist. Professor Dr. B. Sadasivaiah Asst.Professor and K.Latha Lecturer in Botany supervise this program.



Dr.S.Naresh Kumar delivering the lecture on Climate change & Food Security.



Dr.B.Sadasivaiah and K. Latha addressing the gathering



Students attended the program

### Dr. BRR Govt. College- Jadcherla Department of Botany

Name of the Extension Lecturer: Dr. S. Navesh Kumar

Topic: Augustus Co. Climate Champe &

| S. no. | Hall Ticket Number | Name of the Student | Signature       |
|--------|--------------------|---------------------|-----------------|
| 1)     | 180330062145613    | gangula Azxitha     | on. Ankithea.   |
| 2      | 17033006445520     | K sindhuja          | k. Sindhista    |
| 3      | 17033006445522     | k Bhagya            | K. Bhagya       |
| 4      | 1803306445016      | supplie. Shalleta   | Gr. Sharleta    |
| 5      | 17033006445516     | J. Ran              | J. Ran          |
| 6      | 17033006445527     | M. Pratty Jusha     | m