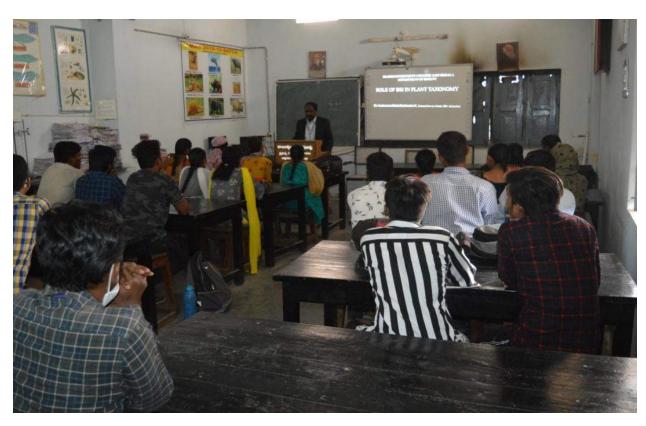

DEPARTMENT OF BOTA Address 2509 301
Dist.Mahabubnagar (T

PRINCIPAL
DABLE R. Degree Con
Principal Son 30
Dist. Wattathungger (1)

An Extension Lecture was organised by the Department of Botany for B.Sc B.Z.C II Year Students. **Dr. Mallesham, Lecturer in Botany, M.V.S Degree College, Mahabubnagar**, delivered a lecture on **Plant Taxonomy -ICBN on** 4-08-2017. He discussed this topic. Comprehensively and finally clarified the doubts of students.64 students attended the program.

Delivering the Lecture on ICBN by Dr. Mallesham

Students listening to the lecture