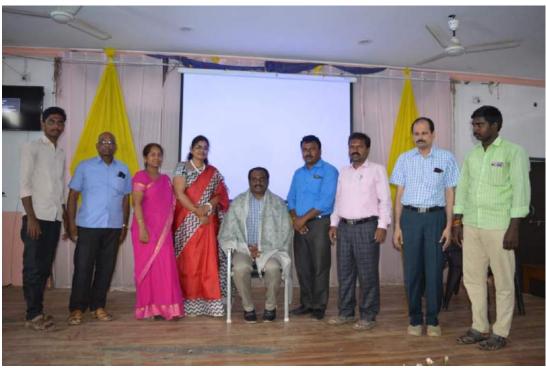

P. Sandhya 17033006445538

An Extension Lecture was organised on 22-04-2019 by the Department of Botany to bring awareness of the environment to the students on the occasion of EARTH DAY- 2019. The resource person is **G. Rajender Reddy, Chairman, and Bhoodan Board Trust**. He spoke on the **Causes of pollution which destructs the Environment**. He also spoke on solutions and explained how students could minimize the pollution in their surroundings. A total number of 64 students attended this program.

P.Srinivasulu HOD of Botany addressing the gathering

G. Rajender Reddy Delivering the Lecture on **Environment and Pollution** 

Dr. B. Sadasivaiah, Assist. Prof of Botany Proposing Vote of Thanks