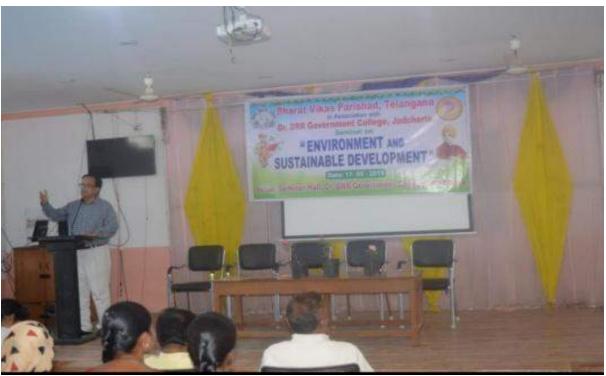

OPMENT" by K.Purushotham Reddy, Retd. Professor of Political science, Osmania University, Hyderabad and Environmentalist, on 17-09-2019. So the students are informed to attend the above said program in the Seminar Hall without fail on 17-09-2019 at 3.30 PM.

BEPARTMENT OF BOTANY
B.R.A. DEGREE COLLEGE
PARTMENT OF BOTANY
B.R.A. DEGREE CO

PRINCIPAL
Dr.B.R.R. Degree College
Jadcherla-509 301
Dist.Mahabubnayar

An Extension Lecture Is organised by the Department of Botany for B.Sc BZC I, II, and III year Students to gain Knowledge and Awareness of the Environment. **Prof. K. Purushotham Reddy, Retd. Professor of Political science and Environmentalist, Osmania University, Hyderabad** has given the Lecture on **Environment and Sustainable Development**.64 students participated in this program.



Prof. K. Purushotham Reddy, Retd. Professor of Political science and Environmentalist, delivering Lecture on Environment and Sustainable Development



#### Dr. BRR Govt. College- Jadcherla Department of Botany

Name of the Extension Lecture: K. Purushotham Reddy

| S. no. | Hall Ticket Number | Name of the Student