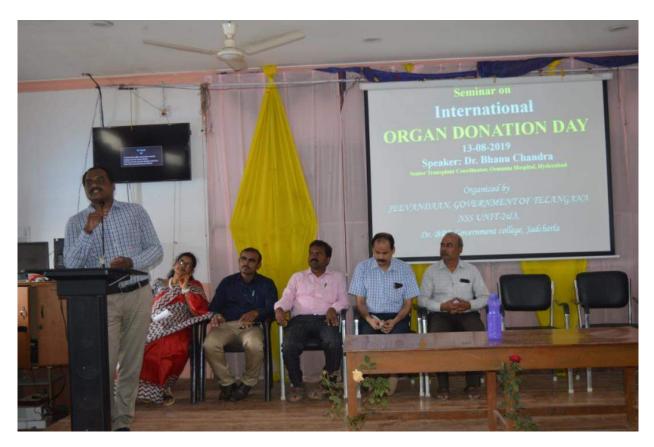

P. Sandhya 17033006445538

An Extension Lecture was organised on 22-04-2019 by the Department of Botany to bring awareness of the environment to the students on the occasion of EARTH DAY- 2019. The resource person is **G. Rajender Reddy, Chairman, and Bhoodan Board Trust**. He spoke on the **Causes of pollution which destructs the Environment**. He also spoke on solutions and explained how students could minimize the pollution in their surroundings. A total number of 64 students attended this program.

P.Srinivasulu HOD of Botany addressing the gathering

G. Rajender Reddy Delivering the Lecture on **Environment and Pollution** 

Dr. B. Sadasivaiah, Assist. Prof of Botany Proposing Vote of Thanks