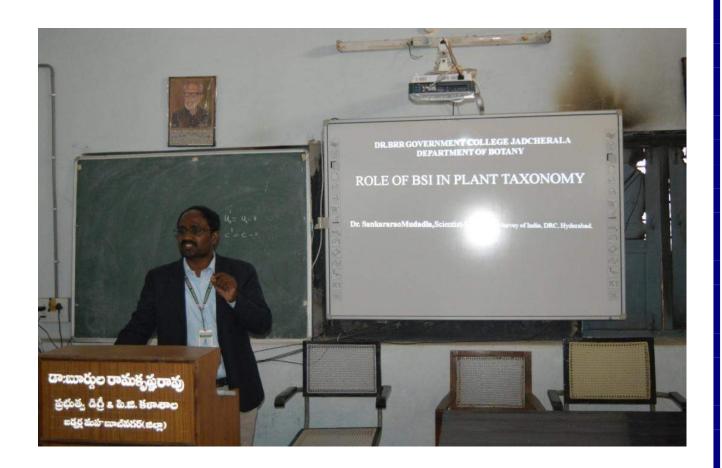

# Extension Lecture on Plant Taxonomy -ICBN 4-08-2017

NOTICE (2017-18) (Extension Lecture)

27-07-2017

This is to inform all the B.Sc B.Z.C Students that the Department of Botany is going to organize Extension Lecture on Plant Taxonomy – ICBN by Dr. Mallesham, Lecturer in Botany, M.V.S Degree College, Mahabubnagar, on 4-08-2017. So the students are informed to attend the above said program in the seminar Hall without fail on 04-08-2017 at 1 PM.

DEPARTMENT OF BOTA Address 2509 301
Dist.Mahabubnagar (T

PRINCIPAL
DABLE R. Degree Con
Principal Son 30
Dist. Wattathungger (1)

An Extension Lecture was organised by the Department of Botany for B.Sc B.Z.C II Year Students. **Dr. Mallesham, Lecturer in Botany, M.V.S Degree College, Mahabubnagar**, delivered a lecture on **Plant Taxonomy -ICBN on** 4-08-2017. He discussed this topic. Comprehensively and finally clarified the doubts of students.64 students attended the program.

Delivering the Lecture on ICBN by Dr. Mallesham

Students listening to the lecture