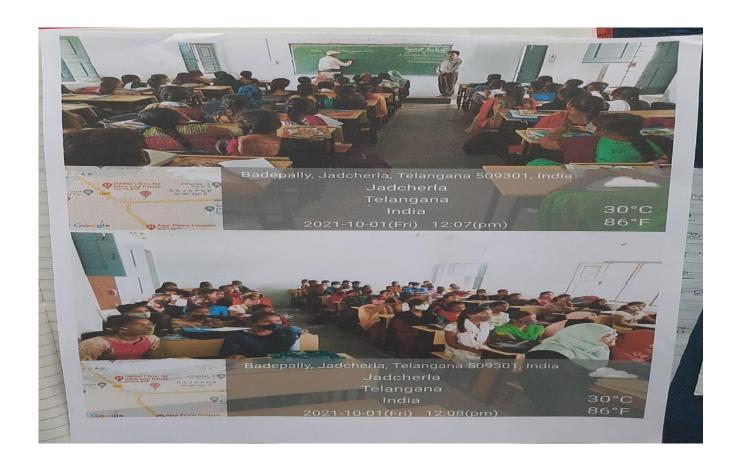

DEPARTMENT OF BOTA Address 2509 301
Dist.Mahabubnagar (T

PRINCIPAL
DABLE R. Degree Con
Principal Son 30
Dist. Wattathungger (1)

An Extension Lecture was organised by the Department of Botany for B.Sc B.Z.C II Year Students. **Dr. Mallesham, Lecturer in Botany, M.V.S Degree College, Mahabubnagar**, delivered a lecture on **Plant Taxonomy -ICBN on** 4-08-2017. He discussed this topic. Comprehensively and finally clarified the doubts of students.64 students attended the program.

Delivering the Lecture on ICBN by Dr. Mallesham

Students listening to the lecture