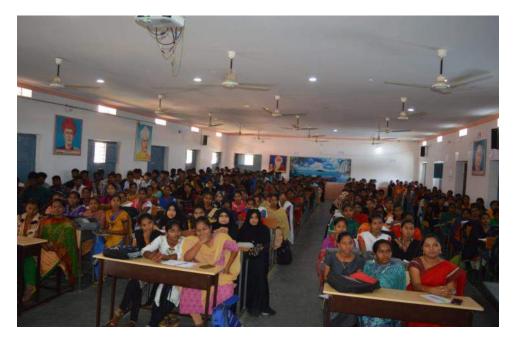

P. Sandhya 17033006445538

An Extension Lecture was organised on 22-04-2019 by the Department of Botany to bring awareness of the environment to the students on the occasion of EARTH DAY- 2019. The resource person is **G. Rajender Reddy, Chairman, and Bhoodan Board Trust**. He spoke on the **Causes of pollution which destructs the Environment**. He also spoke on solutions and explained how students could minimize the pollution in their surroundings. A total number of 64 students attended this program.

P.Srinivasulu HOD of Botany addressing the gathering

G. Rajender Reddy Delivering the Lecture on **Environment and Pollution** 

Dr. B. Sadasivaiah, Assist. Prof of Botany Proposing Vote of Thanks