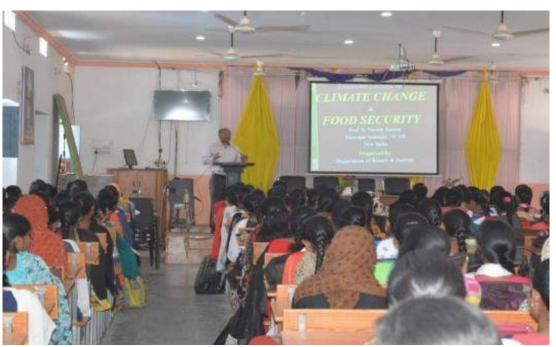

attend the above said program in the seminar Hall without fail on 7-02-2020 at 2.00 PM.

DEPARTMENT OF BOTAN'
Dr.B.R.R. DEGREE COLLEGE
tadcherla-509 301
Dist.Mahabubnagar (T.S.)

PRINCIPAL
Dr.B.R.R. Degree College
Jadcherta-509 301
Dist.Mahabubnagar (TS)

An Extension Lecture was organised by the Department of Botany for B.Sc BZC I, II, and III year Students to gain Knowledge on Awareness of Climate change & food security on 7-2-2020. Dr. S.Naresh Kumar, Principal Scientist, IARI and New Delhi is a resource person. He comprehensively discussed this topic. He clarified the doubts raised by students. The total number of students who participated in this program was 89 .P.Srinivasulu, Assist. Professor Dr. B. Sadasivaiah Asst.Professor and K.Latha Lecturer in Botany supervise this program.



Dr.S.Naresh Kumar delivering the lecture on Climate change & Food Security.



Dr.B.Sadasivaiah and K. Latha addressing the gathering



Students attended the program

### Dr. BRR Govt. College- Jadcherla Department of Botany

Name of the Extension Lecturer: Dr. S. Navesh Kumar

Topic: Augustus Co. Climate Champe &

| S. no. | Hall Ticket Number | Name of the Student | Signature       |
|--------|--------------------|---------------------|-----------------|
| 1)     | 180330062145613    | gangula Azxitha     | on. Ankithea.   |
| 2      | 17033006445520     | K sindhuja          | k. Sindhista    |
| 3      | 17033006445522     | k Bhagya            | K. Bhagya       |
| 4      | 1803306445016      | supplie. Shalleta   | Gr. Sharleta    |
| 5      | 17033006445516     | J. Ran