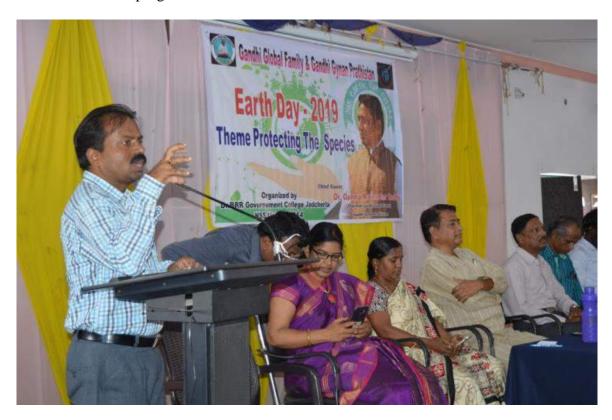

P. Sandhya 17033006445538

An Extension Lecture was organised on 22-04-2019 by the Department of Botany to bring awareness of the environment to the students on the occasion of EARTH DAY- 2019. The resource person is **G. Rajender Reddy, Chairman, and Bhoodan Board Trust**. He spoke on the **Causes of pollution which destructs the Environment**. He also spoke on solutions and explained how students could minimize the pollution in their surroundings. A total number of 64 students attended this program.

P.Srinivasulu HOD of Botany addressing the gathering

G. Rajender Reddy Delivering the Lecture on **Environment and Pollution** 

Dr. B. Sadasivaiah, Assist. Prof of Botany Proposing Vote of Thanks