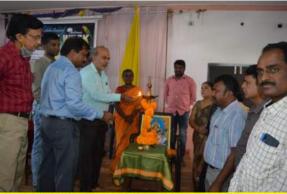

P. Sandhya 17033006445538

An Extension Lecture was organised on 22-04-2019 by the Department of Botany to bring awareness of the environment to the students on the occasion of EARTH DAY- 2019. The resource person is **G. Rajender Reddy, Chairman, and Bhoodan Board Trust**. He spoke on the **Causes of pollution which destructs the Environment**. He also spoke on solutions and explained how students could minimize the pollution in their surroundings. A total number of 64 students attended this program.

P.Srinivasulu HOD of Botany addressing the gathering

G. Rajender Reddy Delivering the Lecture on **Environment and Pollution** 

Dr. B. Sadasivaiah, Assist. Prof of Botany Proposing Vote of Thanks