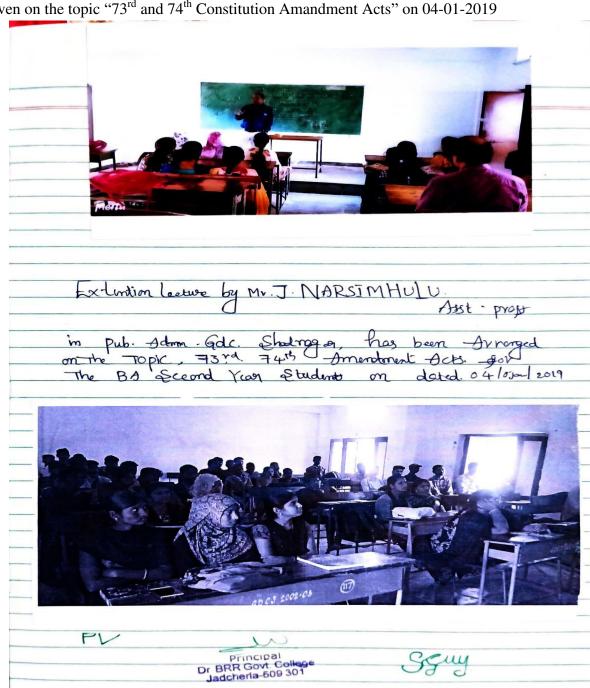

0 644550] | B. Madhavi   | B. Madhavi   |
| 4. | *               |              |              |
| 5. | 17033006445515  | J. stooovani | J. Shavani   |
| 6. | 17033006445509  | c. Swath:    | C. Swoth?    |
| 7. | 1703300644552)  | K-Navanitha  | k. Navanitha |
| 8. | 17033006445517  | K. soni      | K-soni       |
| 9. | 1703300644 5519 | K. sxi Karth | K. ssikanth  |

DEPARTMENT OF BOTANY Dr.B.R.R. DEGREE COLLEGE Jadcherla-509 301 Dist.Mahabubnagar (T.S.)

PRINCIPAL Dr.B.R.R. Degrae Callege Jadcherla-509 301 Diet Mahabubnagar (TS)

### **Department of Political Science Extension Lecture - 2018 - 19**

Extention Lectur by J. Narsimhulu, Asst. Prof. of Pub. Admninistration in GDC Shadnagar has been given on the topic " $73^{rd}$  and  $74^{th}$  Constitution Amandment Acts" on 04-01-2019



| 1) Akula Poija     | - 1703 3006/11TO1         | A             |
|--------------------|---------------------------|---------------|
| 2) G. Ruja Sleka   | - 17033006111517          | Prio.         |
| 3> t Machu         | - 16033ad 156525          | Prinds        |
| 4 J. Ski Prakash   | - 16033006156514          | J. Sly.       |
| 5) P. Sharth       | - 16033006156547          | P. Suis       |
| 5) P. Shartha      | - 16033006156519          | J. volya.     |
| 3 S pavani         | - 16033006111552          | 5. Rivani     |
| 8) m. Anusha       | - 16033006111239          | m. Ansisha    |
| 9 m. krishnaveni   | - 160330061115345         | m Krishnoveni |
| N M Pavali         | - 16033006156538          | R1            |
| M M. Puchpulath    | - 16033006156526          | pulpalato