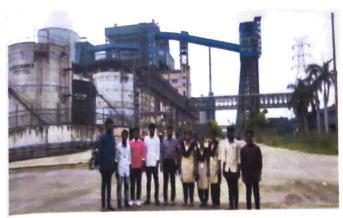

## **BRIEF DESCRIPTION:**

Students from Department of Physics of the college visited Kothagudem Thermal Power Plant at Paloncha on 15.06.2021 to understand the physics principles involved in the process of power production at coal based power plants. This trip is also useful to the students doing a study project on Impact of Fly & Bottomed ash. Students are thoroughly observed various parts of the power plant involved in the power production. Students are aware about process of power production by coal. Students also understood how the Fly ash, Bottomed ash is managed to avoid air and water pollution. Students are actively involved in the trip and their doubts are cleared by Sri P.Venkat Rao, ADE. This field trip is organised by Department of Physics under the supervision of the Faculty Sri S.Rambabu, Assistant Professor of Physics. 9 students participated in the program.