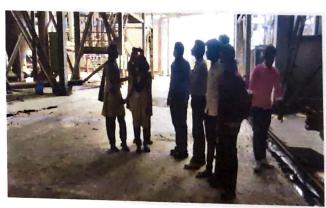

## **BRIEF DESCRIPTION:**

Students from Department of Physics of the college visited Kothagudem Thermal Power Plant at Paloncha on 15.06.2021 to understand the physics principles involved in the process of power production at coal based power plants. This trip is also useful to the students doing a study project on Impact of Fly & Bottomed ash. Students are thoroughly observed various parts of the power plant involved in the power production. Students are aware about process of power production by coal. Students also understood how the Fly ash, Bottomed ash is managed to avoid air and water pollution. Students are actively involved in the trip and their doubts are cleared by Sri P.Venkat Rao, ADE. This field trip is organised by Department of Physics under the supervision of the Faculty Sri S.Rambabu, Assistant Professor of Physics. 9 students participated in the program.