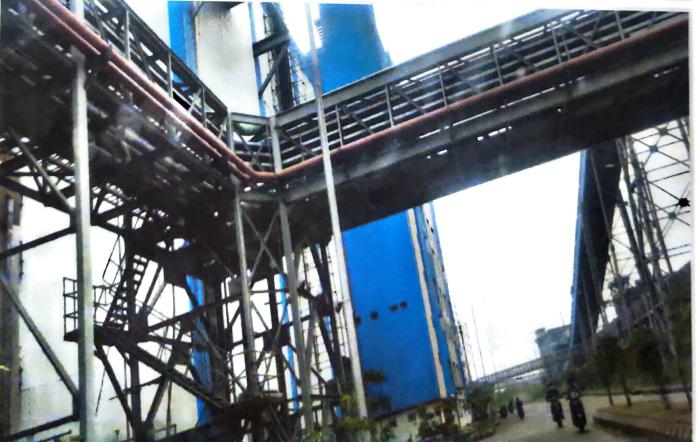

## **BRIEF DESCRIPTION:**

Students from Department of Physics of the college visited Kothagudem Thermal Power Plant at Paloncha on 15.06.2021 to understand the physics principles involved in the process of power production at coal based power plants. This trip is also useful to the students doing a study project on Impact of Fly & Bottomed ash. Students are thoroughly observed various parts of the power plant involved in the power production. Students are aware about process of power production by coal. Students also understood how the Fly ash, Bottomed ash is managed to avoid air and water pollution. Students are actively involved in the trip and their doubts are cleared by Sri P.Venkat Rao, ADE. This field trip is organised by Department of Physics under the supervision of the Faculty Sri S.Rambabu, Assistant Professor of Physics. 9 students participated in the program.