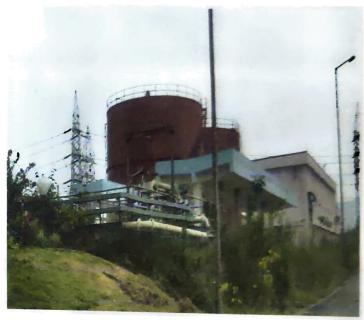

## **DEPARTMENT OF PHYSICS**

TITLE OF THE PROGRAM: Field trip to Kothagudem Thermal Power

Station, VII Stage, Paloncha

**DATE OF THE EVENT:** 15.06.2021

## **BRIEF DESCRIPTION:**

Students from Department of Physics of the college visited Kothagudem Thermal Power Plant at Paloncha on 15.06.2021 to understand the physics principles involved in the process of power production at coal based power plants. This trip is also useful to the students doing a study project on Impact of Fly & Bottomed ash. Students are thoroughly observed various parts of the power plant involved in the power production. Students are aware about process of power production by coal. Students also understood how the Fly ash, Bottomed ash is managed to avoid air and water pollution. Students are actively involved in the trip and their doubts are cleared by Sri P.Venkat Rao, ADE. This field trip is organised by Department of Physics under the supervision of the Faculty Sri S.Rambabu, Assistant Professor of Physics. 9 students participated in the program.