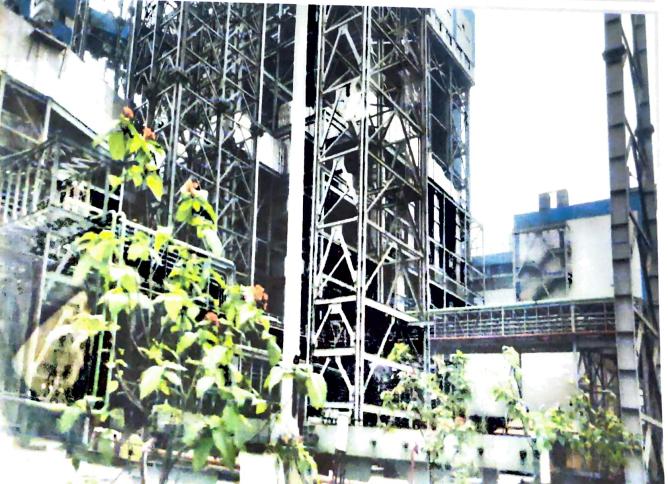

## **BRIEF DESCRIPTION:**

Students from Department of Physics of the college visited Kothagudem Thermal Power Plant at Paloncha on 15.06.2021 to understand the physics principles involved in the process of power production at coal based power plants. This trip is also useful to the students doing a study project on Impact of Fly & Bottomed ash. Students are thoroughly observed various parts of the power plant involved in the power production. Students are aware about process of power production by coal. Students also understood how the Fly ash, Bottomed ash is managed to avoid air and water pollution. Students are actively involved in the trip and their doubts are cleared by Sri P.Venkat Rao, ADE. This field trip is organised by Department of Physics under the supervision of the Faculty Sri S.Rambabu, Assistant Professor of Physics. 9 students participated in the program.