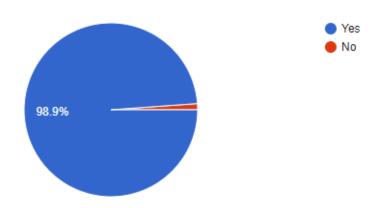

### FEEDBACK ON WEBINAR CONDUCTED BY DEPARTMENT OF MATHEMATICS

How would you rate the speakers?

88 responses

Were your expectations met?

88 responses

### Feed Back Analysis:

After Completion of Webinar 88 Students have given Feed back, and they have given good response. We also Issued attendance Certificate to those who filled in Feed back form.

- For Speaker ratings 86.4% Students given 5, 8% Students given 4, remaining Students given 3.
- In the Expectations met almost 98.9% Students given YES, 1.1% students given NO.
- In the Satisfactory of the Webinar 98.9% Students given Good, remaining 1.1% Students given Average.
- For joining next Webinar 97.7% Students given YES, the remaining 2.3% Students given May be.