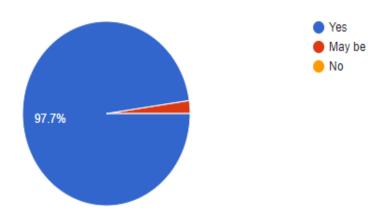

## Will you join our next event?

88 responses

### Feed Back Analysis:

After Completion of Webinar 88 Students have given Feed back, and they have given good response. We also Issued attendance Certificate to those who filled in Feed back form.

- For Speaker ratings 86.4% Students given 5, 8% Students given 4, remaining Students given 3.
- In the Expectations met almost 98.9% Students given YES, 1.1% students given NO.
- In the Satisfactory of the Webinar 98.9% Students given Good, remaining 1.1% Students given Average.
- For joining next Webinar 97.7% Students given YES, the remaining 2.3% Students given May be.