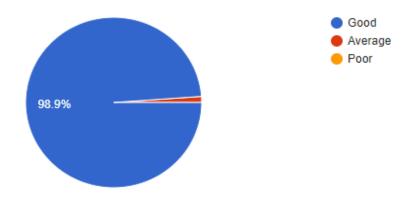

### How satisfied are you with the webinar

88 responses

### Feed Back Analysis:

After Completion of Webinar 88 Students have given Feed back, and they have given good response. We also Issued attendance Certificate to those who filled in Feed back form.

- For Speaker ratings 86.4% Students given 5, 8% Students given 4, remaining Students given 3.
- In the Expectations met almost 98.9% Students given YES, 1.1% students given NO.
- In the Satisfactory of the Webinar 98.9% Students given Good, remaining 1.1% Students given Average.
- For joining next Webinar 97.7% Students given YES, the remaining 2.3% Students given May be.