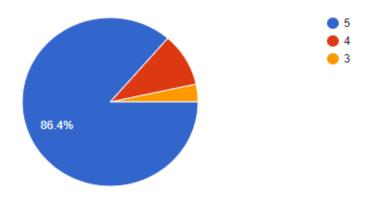

### FEEDBACK ON WEBINAR CONDUCTED BY DEPARTMENT OF MATHEMATICS

How would you rate the speakers?

88 responses

Were your expectations met?

88 responses

### Feed Back Analysis:

After Completion of Webinar 88 Students have given Feed back, and they have given good response. We also Issued attendance Certificate to those who filled in Feed back form.

- For Speaker ratings 86.4% Students given 5, 8% Students given 4, remaining Students given 3.
- In the Expectations met almost 98.9% Students given YES, 1.1% students given NO.
- In the Satisfactory of the Webinar 98.9% Students given Good, remaining 1.1% Students given Average.
- For joining next Webinar 97.7% Students given YES, the remaining 2.3% Students given May be.