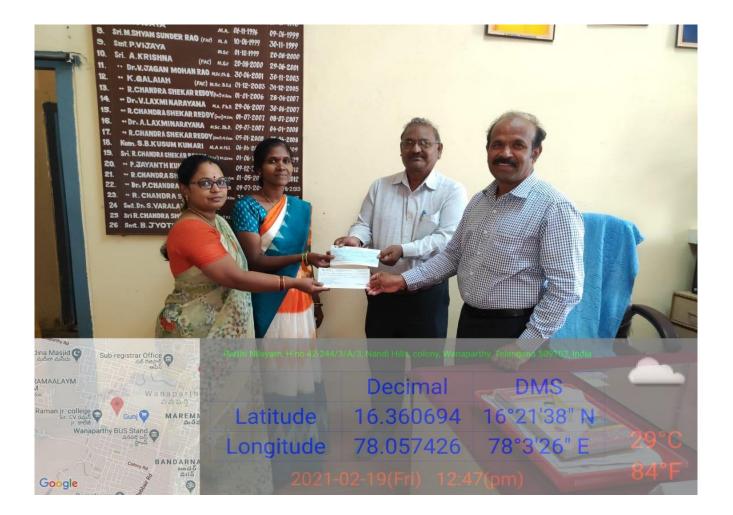

## **Academic Encouragement/Endowment Prizes**

- Smt. D.Sattemma , Asst. Prof. of Mathematics, GDCW ,Wanaparthy has deposited Rs.10,000 in the college bank account with request to give the interest accrued on the deposited amount to the B.Sc (MPC) Topper every year in the memory of her Father Late Sri. D.Narsaiah.
- Smt. G.Yuva Roopa Lakshmi, Lecturer in Mathematics, GDCW, Wanaparthy has deposited Rs.10,000 in the college bank account with request to give the interest accrued on the deposited amount to the B.Sc (MPCS)
   Topper every year in the memory of her Brother Late Sri. G.Raghotham Kumar