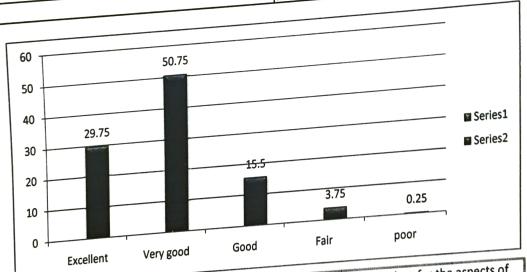

Overall impression about the college in their own words 88.2% responded with "Excellent and Very good" attributes", 8.8 % with good and 3.6 by fair.

|   | (Affiliated to Kaka<br>Accredited by "                                                      | NAAC"- "B"       |           |           |
|---|---------------------------------------------------------------------------------------------|------------------|-----------|-----------|
|   | Student's Feed Back Ana                                                                     | alysis on Curric | ulum      | - Age -   |
|   | Year 2016-17                                                                                | Responses        | 50        | 1         |
| - |                                                                                             | Feed Back        | Student's | Percentag |
|   |                                                                                             |                  | Response  | е         |
| _ | cit is the syllahus                                                                         | Excellent        | 10        | 20        |
| 1 | Content of the course in the syllabus                                                       | Very good        | 36        | 72        |
|   |                                                                                             | Good             | 1         | 2         |
|   |                                                                                             | Fair             | 3         | 6         |
|   |                                                                                             | poor             | 0         | 0         |
| 2 | Applicability/relevance to real life/in                                                     | Excellent        | 4         | 8         |
|   | Co-di dinator - IQAC<br>Govt. Degree College, Etumagaram<br>Diet: Mulugu - Telangana State. |                  |           | Govern    |

Government Degree College ETURNAGARAM Mulugu Dist-506165

le.

TDEGRE

Dist: Mulugu - Telangana State.

|    |      |                                            |                   |    |      |           | SENT DEGREE       |
|----|------|--------------------------------------------|-------------------|----|------|-----------|-------------------|
|    |      |                                            |                   |    | 1 42 | -n (      | A College         |
|    |      | 1                                          | Very good         |    | 42   |           |                   |
|    |      | science anf technology/for career of th    |                   | 21 | 8    | PAC S     | 6.2               |
|    |      |                                            | Fair              | 4  | 0    |           | (Inst Williamons) |
|    |      | corse                                      | poor              | 0  | 32   | -         | Criss al          |
|    | 1    | 3 The prescribed reference books for the   |                   |    | 52   |           | GRNAGE            |
|    | 1    |                                            | Very good         |    | 16   | -         |                   |
|    | Л    |                                            | Good              | 8  | 0    | -         |                   |
|    |      |                                            | Fair              | 0  | 0    | -         |                   |
| 1  | L    | course                                     | poor              | 12 | 24   | -         |                   |
| ŀ. |      | 4 Clarity and relevance of the text books  |                   |    | 40   | -         |                   |
|    |      |                                            | Very good         | 18 | 36   | -1        |                   |
|    |      |                                            | Good              | 0  | 0    | -1        |                   |
|    |      |                                            | Fair              | 0  | 0    | 1         |                   |
|    | L    |                                            | poor<br>Excellent | 21 | 42   | 1         |                   |
|    |      | 5 The extent to which the course motivate  | Very good         | 26 | 52   | 1         |                   |
|    |      |                                            |                   | 2  | 4    | 1         |                   |
|    |      | the students to go for the higher studies  | Fair              | 1  | 2    | 1         |                   |
|    |      |                                            | poor              | 0  | 0    | T         |                   |
|    |      | or research                                | -                 | 16 | 32   |           |                   |
|    |      | 5 Your mento does aq necessary follow up   | Very good         | 26 | 52   |           |                   |
|    |      |                                            | Good              | 8  | 16   |           |                   |
|    |      |                                            | Fair              | 0  | 0    |           |                   |
|    |      | where environd task to YOU                 | poor              | 0  | 0    |           |                   |
|    |      | with an assigned task to you               | Excellent         | 21 | 42   |           |                   |
|    | 7    | What percentage of teachers used ICT       | Very good         | 26 | 52   |           |                   |
|    |      |                                            | Good              | 2  | 4    |           |                   |
|    |      | tools such as LED projector, multi media   | Fair              | 1  | 2    |           |                   |
|    |      | ETC while teaching                         | poor              | 0  | 0    |           |                   |
|    |      |                                            | Excellent         | 16 | 32   |           |                   |
|    | 8    | Teachers encouragement you to              | Very good         | 25 | 50   |           |                   |
|    |      |                                            | Good              | 8  | 16   |           |                   |
|    |      |                                            | Fair              | 1  | 2    |           |                   |
|    |      | Antivition                                 | poor              | 0  | 0    | 1         |                   |
|    |      | participate in Extra curricular Activities | Excellent         | 24 | 48   | 1         |                   |
| Γ  | 9 L  | evel of the usefulness of the Assignment   | Very good         | 17 | 34   | 1         |                   |
|    |      |                                            | Good              | 3  | 6    | t         |                   |
|    | a    | nd seminars to include the knowledge       |                   | 6  | 6    | t         |                   |
|    |      |                                            | Fair              | 0  | 0    | Res       | ult               |
|    | ba   | sed in the course                          | poor              | 12 | 24   | Excellent | 30.4              |
| 1  | oГтh | e effectiveness of the syllabus for facing | Excellent         | 20 | 40   | Very good | 48.6              |
|    | T    |                                            | Very good         | 20 | 40   |           |                   |
|    |      | L                                          |                   | 10 | 36   | Good      | 17.8              |
|    |      | L                                          | Good              | 18 |      | Fair      | 2.6               |
|    |      | Ĺ                                          | Fair              | 0  | 0    |           | 0                 |
|    | со   | mpetitiveness                              | poor              | 0  | 0    | poor      | V                 |
| -  | _    |                                            |                   |    |      |           |                   |

Co-ordinator - IQAC Govi. Degree College, Etumagaram Dist: Mulucu - Telangana State.

Jue

PRINCIPAL Government Degree College ETURNAGARAM ETURNAGARAM Mulugu Dist-506165

Feed back collected from the students on Institutional activities and curriculum for the aspects of "the Content of the course in the syllabus, Applicability/relevance to real life/in science and technology/for career of the course, the prescribed reference books for the course, Clarity and relevance of the text books, The extent to which the course motivates the students to go for the higher studies or research, Your mentor does an necessary follow up with an assigned task to you, projector, multi media ETC while teaching, Teachers encouragement you to participate in Extracurricular Activities, Level of the usefulness of the Assignment and seminars to include the knowledge based in the course, Level of the usefulness of the Assignment and seminars to include the knowledge based in the course, The effectiveness of the syllabus for facing competitiveness".

Overall impression about the college in their own words 79% responded with "Excellent and Very good" attributes", 17.8 % with good and 2.65% by fair.

|      | (Affiliated to Kakat                              | tiya University | /)                    | A STATE OF |
|------|---------------------------------------------------|-----------------|-----------------------|-------------------------------------------------------------------------------------------------------------------------------------------------------------------------------------------------------------------------------------------------------------------------------------------------------------------------------------------------------------------------------------------------------------------------------------------------------------------------------------------------------------------------------------------------------------------------------------------------------------------------------------------------------------------------------------------------------------------------------------------------------------------------------------------------------------------------------------------------------------------------------------------------------------------------------------------------------------------------------------------------------------------------------------------------------------------------------------------------------------------------------------------------------------------------------------------------------------------------------------------------------------------------------------------------------------------------------------------------------------------------------------------------------------------------------------------------------------------------------------------------------------------------------------------------------------------------------------------------------------------------------------------------------------------------------------------------------------------------------------------------------------------------------------------------------------------------------------------------------------------------------------------------------------------------------------------------------------------------------------------------------------------------------------------------------------------------------------------------------------------------------|
|      | Accredited by "                                   | NAAC"- "B"      | and the second second | La de SEXAN                                                                                                                                                                                                                                                                                                                                                                                                                                                                                                                                                                                                                                                                                                                                                                                                                                                                                                                                                                                                                                                                                                                                                                                                                                                                                                                                                                                                                                                                                                                                                                                                                                                                                                                                                                                                                                                                                                                                                                                                                                                                                                                   |
|      | Student's Feed Back Ana                           | alysis on Curri | culum                 |                                                                                                                                                                                                                                                                                                                                                                                                                                                                                                                                                                                                                                                                                                                                                                                                                                                                                                                                                                                                                                                                                                                                                                                                                                                                                                                                                                                                                                                                                                                                                                                                                                                                                                                                                                                                                                                                                                                                                                                                                                                                                                                               |
|      | Year 2017-18                                      | Responses       | 5 <b>3</b> 0          | Percentag                                                                                                                                                                                                                                                                                                                                                                                                                                                                                                                                                                                                                                                                                                                                                                                                                                                                                                                                                                                                                                                                                                                                                                                                                                                                                                                                                                                                                                                                                                                                                                                                                                                                                                                                                                                                                                                                                                                                                                                                                                                                                                                     |
| a da |                                                   | Feed Back       | Student's<br>Response | е                                                                                                                                                                                                                                                                                                                                                                                                                                                                                                                                                                                                                                                                                                                                                                                                                                                                                                                                                                                                                                                                                                                                                                                                                                                                                                                                                                                                                                                                                                                                                                                                                                                                                                                                                                                                                                                                                                                                                                                                                                                                                                                             |
| _    | Content of the course in the syllabus             | Excellent       | 16                    | 32                                                                                                                                                                                                                                                                                                                                                                                                                                                                                                                                                                                                                                                                                                                                                                                                                                                                                                                                                                                                                                                                                                                                                                                                                                                                                                                                                                                                                                                                                                                                                                                                                                                                                                                                                                                                                                                                                                                                                                                                                                                                                                                            |
| 1    | Content of the course in the synapse              | Very good       | 25                    | 50                                                                                                                                                                                                                                                                                                                                                                                                                                                                                                                                                                                                                                                                                                                                                                                                                                                                                                                                                                                                                                                                                                                                                                                                                                                                                                                                                                                                                                                                                                                                                                                                                                                                                                                                                                                                                                                                                                                                                                                                                                                                                                                            |
|      |                                                   | Good            | 8                     | 16                                                                                                                                                                                                                                                                                                                                                                                                                                                                                                                                                                                                                                                                                                                                                                                                                                                                                                                                                                                                                                                                                                                                                                                                                                                                                                                                                                                                                                                                                                                                                                                                                                                                                                                                                                                                                                                                                                                                                                                                                                                                                                                            |
|      |                                                   | Fair            | 1                     | 2                                                                                                                                                                                                                                                                                                                                                                                                                                                                                                                                                                                                                                                                                                                                                                                                                                                                                                                                                                                                                                                                                                                                                                                                                                                                                                                                                                                                                                                                                                                                                                                                                                                                                                                                                                                                                                                                                                                                                                                                                                                                                                                             |
|      |                                                   | poor            | 0                     | 0                                                                                                                                                                                                                                                                                                                                                                                                                                                                                                                                                                                                                                                                                                                                                                                                                                                                                                                                                                                                                                                                                                                                                                                                                                                                                                                                                                                                                                                                                                                                                                                                                                                                                                                                                                                                                                                                                                                                                                                                                                                                                                                             |
|      | in the second to real life/in                     | Excellent       | 0                     | 0                                                                                                                                                                                                                                                                                                                                                                                                                                                                                                                                                                                                                                                                                                                                                                                                                                                                                                                                                                                                                                                                                                                                                                                                                                                                                                                                                                                                                                                                                                                                                                                                                                                                                                                                                                                                                                                                                                                                                                                                                                                                                                                             |
| 2    | Applicability/relevance to real life/in           | Very good       | 10                    | 20                                                                                                                                                                                                                                                                                                                                                                                                                                                                                                                                                                                                                                                                                                                                                                                                                                                                                                                                                                                                                                                                                                                                                                                                                                                                                                                                                                                                                                                                                                                                                                                                                                                                                                                                                                                                                                                                                                                                                                                                                                                                                                                            |
|      | the local for career of the                       | Good            | 16                    | 34                                                                                                                                                                                                                                                                                                                                                                                                                                                                                                                                                                                                                                                                                                                                                                                                                                                                                                                                                                                                                                                                                                                                                                                                                                                                                                                                                                                                                                                                                                                                                                                                                                                                                                                                                                                                                                                                                                                                                                                                                                                                                                                            |
|      | science anf technology/for career of the          | Fair            | 22                    | 44                                                                                                                                                                                                                                                                                                                                                                                                                                                                                                                                                                                                                                                                                                                                                                                                                                                                                                                                                                                                                                                                                                                                                                                                                                                                                                                                                                                                                                                                                                                                                                                                                                                                                                                                                                                                                                                                                                                                                                                                                                                                                                                            |
|      |                                                   | poor            | 1                     | 2                                                                                                                                                                                                                                                                                                                                                                                                                                                                                                                                                                                                                                                                                                                                                                                                                                                                                                                                                                                                                                                                                                                                                                                                                                                                                                                                                                                                                                                                                                                                                                                                                                                                                                                                                                                                                                                                                                                                                                                                                                                                                                                             |
|      | corse                                             | Excellent       | 1                     | 2                                                                                                                                                                                                                                                                                                                                                                                                                                                                                                                                                                                                                                                                                                                                                                                                                                                                                                                                                                                                                                                                                                                                                                                                                                                                                                                                                                                                                                                                                                                                                                                                                                                                                                                                                                                                                                                                                                                                                                                                                                                                                                                             |
| 3    | The prescribed reference books for the            | Very good       | 2                     | 4                                                                                                                                                                                                                                                                                                                                                                                                                                                                                                                                                                                                                                                                                                                                                                                                                                                                                                                                                                                                                                                                                                                                                                                                                                                                                                                                                                                                                                                                                                                                                                                                                                                                                                                                                                                                                                                                                                                                                                                                                                                                                                                             |
|      | *                                                 | Good            | 22                    | 44                                                                                                                                                                                                                                                                                                                                                                                                                                                                                                                                                                                                                                                                                                                                                                                                                                                                                                                                                                                                                                                                                                                                                                                                                                                                                                                                                                                                                                                                                                                                                                                                                                                                                                                                                                                                                                                                                                                                                                                                                                                                                                                            |
|      |                                                   | Fair            | 22                    | 44                                                                                                                                                                                                                                                                                                                                                                                                                                                                                                                                                                                                                                                                                                                                                                                                                                                                                                                                                                                                                                                                                                                                                                                                                                                                                                                                                                                                                                                                                                                                                                                                                                                                                                                                                                                                                                                                                                                                                                                                                                                                                                                            |
|      |                                                   | poor            | 4                     | 8                                                                                                                                                                                                                                                                                                                                                                                                                                                                                                                                                                                                                                                                                                                                                                                                                                                                                                                                                                                                                                                                                                                                                                                                                                                                                                                                                                                                                                                                                                                                                                                                                                                                                                                                                                                                                                                                                                                                                                                                                                                                                                                             |
|      | course<br>Clarity and relevance of the text books | Excellent       | 0                     | 0                                                                                                                                                                                                                                                                                                                                                                                                                                                                                                                                                                                                                                                                                                                                                                                                                                                                                                                                                                                                                                                                                                                                                                                                                                                                                                                                                                                                                                                                                                                                                                                                                                                                                                                                                                                                                                                                                                                                                                                                                                                                                                                             |