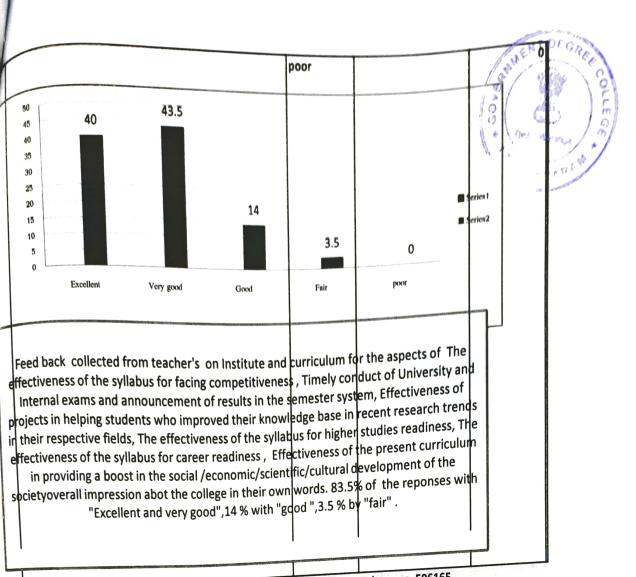

Description:

To get the feedback from the Teachers, we used a schedule which contains 6 questions. Each question consists of attributes with numerical values. The attributes are as follows: 4- Excellent, 3- Very good, 2-Good, 1- Fair and 0-poor.

o-ordinator - IQAC

Govt. Degree College, Etumagaram Dist: Mulugu - Telangana State.

Government Degree College ETURNAGARAM Mulugu Dist-506165