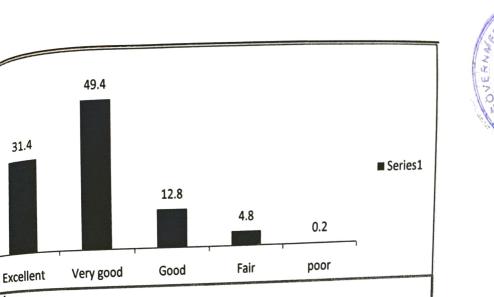

Overall impression about the college in their own words 88.2% responded with "Excellent and Very good" attributes", 8.8 % with good and 3.6 by fair.

|   | (Affiliated to Kaka<br>Accredited by "                                                      | NAAC"- "B"       |           |           |
|---|---------------------------------------------------------------------------------------------|------------------|-----------|-----------|
|   | Student's Feed Back Ana                                                                     | alysis on Curric | ulum      | - Age -   |
|   | Year 2016-17                                                                                | Responses        | 50        | 1         |
| - |                                                                                             | Feed Back        | Student's | Percentag |
|   |                                                                                             |                  | Response  | е         |
| _ | cit is the syllahus                                                                         | Excellent        | 10        | 20        |
| 1 | Content of the course in the syllabus                                                       | Very good        | 36        | 72        |
|   |                                                                                             | Good             | 1         | 2         |
|   |                                                                                             | Fair             | 3         | 6         |
|   |                                                                                             | poor             | 0         | 0         |
| 2 | Applicability/relevance to real life/in                                                     | Excellent        | 4         | 8         |
|   | Co-di dinator - IQAC<br>Govt. Degree College, Etumagaram<br>Diet: Mulugu - Telangana State. |                  |           | Govern    |