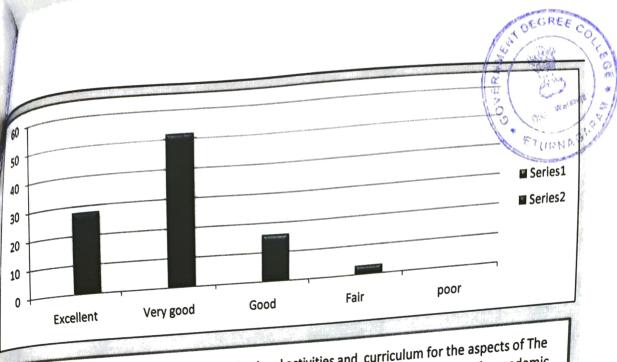

| Excellent |    | 27.75<br>51.75 |                        |
|      |                                                             | Very good |    | 16             |                        |
|      |                                                             | Good      |    | 3              |                        |
|      |                                                             | Fair      |    | 0.025          |                        |
|      |                                                             | poor      |    | 0.025          |                        |

ESVERAMENTARIA College BRINGTPAL BRINGTPAL Begree College Bast Degree College Bast Degree Millugu Dist-506165 Millugu Dist-506165

S-ordinator - IQAC

Govi. Degree College, Eturnagaram Dist: Mulugu - Telangana State.



Feed back collected from parents on Institutional activities and curriculum for the aspects of The effectiveness of the syllabus for career readiness, The college library and it's services, The academic atmosphere of the college, The effectiveness of the syllabus for higher studies readiness, Lab facilities of the college, Quality of teachers and teaching, The effective ness of the syllabus for facing competitiveness, Your overall impression abot the college in their own words. 27.75% of the parents responded with "Excellent", 51.75% opinioned as "very good", 16% with good ,3 by fair and 0.025% responded with poor.

| Government Degree college, Eturnagara                  | m, DIST: Mulugu   | i, Telangana 506105 | and |
|--------------------------------------------------------|---------