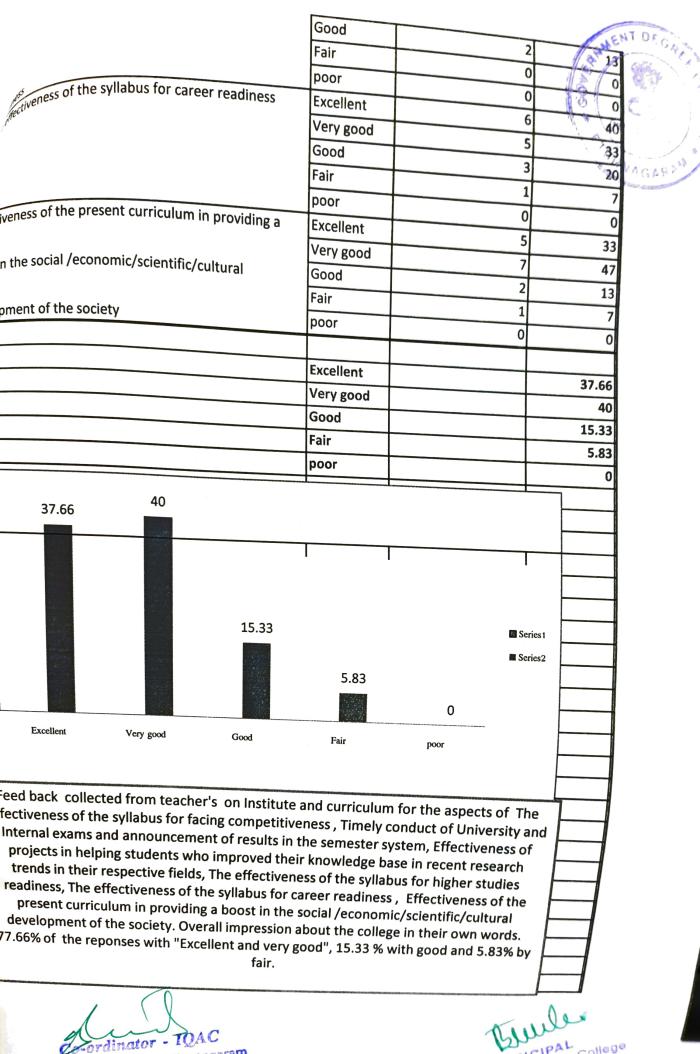

#### Description:

To get the feedback from the Alumni, we used a schedule which contains 10 questions. Each question consists of attributes with numerical values. The attributes are as follows:4- Excellent, 3- Very good, 2-Good, 1- Fair and 0-poor.

hei

Co-ordinator - IQAC Govt. Degree College, Etumagaram Dist: Mulugu - Telangana State.

ETURNAGARAM Mulugu Dist-506165 Jovernmer

| L              | (Affiliated to Kaka                        | liya University   |                |           |
|----------------|--------------------------------------------|-------------------|----------------|-----------|
|                | Accredited by "                            | NAAC"- "B"        |                |           |
| د.<br>آرانی با | Student's Feed Back Analysis o             | n Institute and   | I Curriculum   |           |
|                | Year 2015-16                               | Responses         |                | Descenter |
|                |                                            | Feed Back         | Student's      | Percenta  |
|                |                                            |                   | Response<br>21 | e<br>42   |
|                | Content of the course in the syllabus      | Excellent         | 21             | 52        |
|                |                                            | Very good<br>Good | 20             | 4         |
| 1              |                                            | Fair              | 1              | 2         |
|                |                                            | poor              | 0              | 0         |
|                | Applicability/relevance to real life/in    | Excellent         | 17             | 34        |
|                | Applicability/relevance to rear mey m      | Very good         | 31             | 70        |
| 2              | science and technology/for career of the   | Good              | 1              | 2         |
| 2              | science and technology for career of the   | Fair              | 1              | 2         |
|                | course                                     | poor              | 0              | 0         |
| _              | The prescribed reference books for the     | Excellent         | 16             | 32        |
|                | The prescribed reference books for the     | Very good         | 25             | 50        |
| 3              |                                            | Good              | 8              | 16        |
| 3              |                                            | Fair              | 1              | 2         |
|                | course                                     | poor              | 0              | 0         |
| +              | Clarity and relevance of the text books    | Excellent         | 24             | 48        |
|                | Clarity and relevance of any               | Very good         | 21             | 42        |
| 4              |                                            | Good              | 1              | 2         |
| 7              |                                            | Fair              | 4              | 8         |
|                |                                            | poor              | 0              | 0         |
| ┽              | he extent to which the course motivates    | Excellent         | 11             | 22        |
| 1              |                                            | Very good         | 32             | 64        |
|                | the students to go for the higher studies  | Good              | 2              | 4         |
| 5 1            |                                            | Fair              | 4              | 8         |
|                | or research                                | poor              | 1              | 2         |
| +              | our mentor does an necessary follow up     | Excellent         | 23             | 46        |
| Y              | our mentor does an necessary war in the    | Very good         | 22             | 44        |
|                | Ī                                          | Good              | 2              | 4         |
|                | f                                          | Fair              | 3              | 6         |
|                | with an assigned task to you               | poor              | 0              | 0         |
|                | With an assigned task to yet               | Excellent         | 14             | 28        |
|                | Percentage of teachers used ICT tools      | Very good         | 32             | 64        |
|                | FTC                                        | Good              | 2              | 4         |
| S              | uch as LED projector, multi media ETC      | Fair              | 2              | 4         |
|                |                                            | poor              | 0              | 0         |
|                | while teaching                             | Excellent         | 21             | 42        |
|                | Teachers encouragement you to              | Very good         | 26             | 52        |
|                | F                                          | Good              | 2              | 4         |
|                |                                            | Fair              | 1              | 2         |
|                |                                            | poor              | 0              | 0         |
|                | participate in Extra curricular Activities |                   |                |           |