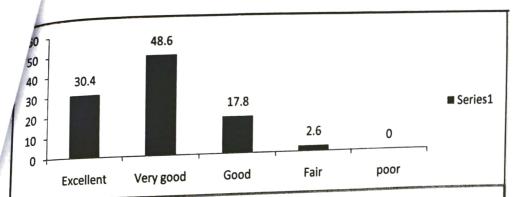

Government Degree College ETURNAGARAM Mulugu Dist-506165

le.

TDEGRE

Dist: Mulugu - Telangana State.

|    |      |                                            |                   |    |      |           | SENT DEGREE       |
|----|------|--------------------------------------------|-------------------|----|------|-----------|-------------------|
|    |      |                                            |                   |    | 1 42 | -n (      | A College         |
|    |      | 1                                          | Very good         |    | 42   |           |                   |
|    |      | science anf technology/for career of th    |                   | 21 | 8    | PAC S     | 6.2               |
|    |      |                                            | Fair              | 4  | 0    |           | (Inst Williamons) |
|    |      | corse                                      | poor              | 0  | 32   | -         | Criss al          |
|    | 1    | 3 The prescribed reference books for the   |                   |    | 52   |           | GRNAGE            |
|    | 1    |                                            | Very good         |    | 16   | -         |                   |
|    | Л    |                                            | Good              | 8  | 0    | -         |                   |
|    |      |                                            | Fair              | 0  | 0    | -         |                   |
| 1  | L    | course                                     | poor              | 12 | 24   | -         |                   |
| ŀ. |      | 4 Clarity and relevance of the text books  |                   |    | 40   | -         |                   |
|    |      |                                            | Very good         | 18 | 36   | -1        |                   |
|    |      |                                            | Good              | 0  | 0    | -1        |                   |
|    |      |                                            | Fair              | 0  | 0    | 1         |                   |
|    | L    |                                            | poor<br>Excellent | 21 | 42   | 1         |                   |
|    |      | 5 The extent to which the course motivate  | Very good         | 26 | 52   | 1         |                   |
|    |      |                                            |                   | 2  | 4    | 1         |                   |
|    |      | the students to go for the higher studies  | Fair              | 1  | 2    | 1         |                   |
|    |      |                                            | poor              | 0  | 0    | T         |                   |
|    |      | or research                                | -                 | 16 | 32   |           |                   |
|    |      | 5 Your mento does aq necessary follow up   | Very good         | 26 | 52   |           |                   |
|    |      |                                            | Good              | 8  | 16   |           |                   |
|    |      |                                            | Fair              | 0  | 0    |           |                   |
|    |      | where environd task to YOU                 | poor              | 0  | 0    |           |                   |
|    |      | with an assigned task to you               | Excellent         | 21 | 42   |           |                   |
|    | 7    | What percentage of teachers used ICT       | Very good         | 26 | 52   |           |                   |
|    |      |                                            | Good              | 2  | 4    |           |                   |
|    |      | tools such as LED projector, multi media   | Fair              | 1  | 2    |           |                   |
|    |      | ETC while teaching                         | poor              | 0  | 0    |           |                   |
|    |      |                                            | Excellent         | 16 | 32   |           |                   |
|    | 8    | Teachers encouragement you to              | Very good         | 25 | 50   |           |                   |
|    |      |                                            | Good              | 8  | 16   |           |                   |
|    |      |                                            | Fair              | 1  | 2    |           |                   |
|    |      | Antivition                                 | poor              | 0  | 0    | 1         |                   |
|    |      | participate in Extra curricular Activities | Excellent         | 24 | 48   | 1         |                   |
| Γ  | 9 L  | evel of the usefulness of the Assignment   | Very good         | 17 | 34   | 1         |                   |
|    |      |                                            | Good              | 3  | 6    | t         |                   |
|    | a    | nd seminars to include the knowledge       |                   | 6  | 6    | t         |                   |
|    |      |                                            | Fair              | 0  | 0    | Res       | ult               |
|    | ba   | sed in the course                          | poor              | 12 | 24   | Excellent | 30.4              |
| 1  | oГтh | e effectiveness of the syllabus for facing | Excellent         | 20 | 40   | Very good | 48.6              |
|    | T    |                                            | Very good         | 20 | 40   |           |                   |
|    |      | L                                          |                   | 10 | 36   | Good      | 17.8              |
|    |      | L                                          | Good              | 18 |      | Fair      | 2.6               |
|    |      | Ĺ                                          | Fair              | 0  | 0    |           | 0                 |
|    | со   | mpetitiveness                              | poor              | 0  | 0    | poor      | V                 |
| -  | _    |                                            |                   |    |      |           |                   |

Overall impression about the college in their own words 79% responded with "Excellent and Very good" attributes", 17.8 % with good and 2.65% by fair.

|      | (Affiliated to Kakat                              | tiya University | /)                    | A STATE OF |
|------|---------------------------------------------------|-----------------|-----------------------|-------------------------------------------------------------------------------------------------------------------------------------------------------------------------------------------------------------------------------------------------------------------------------------------------------------------------------------------------------------------------------------------------------------------------------------------------------------------------------------------------------------------------------------------------------------------------------------------------------------------------------------------------------------------------------------------------------------------------------------------------------------------------------------------------------------------------------------------------------------------------------------------------------------------------------------------------------------------------------------------------------------------------------------------------------------------------------------------------------------------------------------------------------------------------------------------------------------------------------------------------------------------------------------------------------------------------------------------------------------------------------------------------------------------------------------------------------------------------------------------------------------------------------------------------------------------------------------------------------------------------------------------------------------------------------------------------------------------------------------------------------------------------------------------------------------------------------------------------------------------------------------------------------------------------------------------------------------------------------------------------------------------------------------------------------------------------------------------------------------------------------|
|      | Accredited by "                                   | NAAC"- "B"      | and the second second | La de SEXAN                                                                                                                                                                                                                                                                                                                                                                                                                                                                                                                                                                                                                                                                                                                                                                                                                                                                                                                                                                                                                                                                                                                                                                                                                                                                                                                                                                                                                                                                                                                                                                                                                                                                                                                                                                                                                                                                                                                                                                                                                                                                                                                   |
|      | Student's Feed Back Ana                           | alysis on Curri | culum                 |                                                                                                                                                                                                                                                                                                                                                                                                                                                                                                                                                                                                                                                                                                                                                                                                                                                                                                                                                                                                                                                                                                                                                                                                                                                                                                                                                                                                                                                                                                                                                                                                                                                                                                                                                                                                                                                                                                                                                                                                                                                                                                                               |
|      | Year 2017-18                                      | Responses       | 5 <b>3</b> 0          | Percentag                                                                                                                                                                                                                                                                                                                                                                                                                                                                                                                                                                                                                                                                                                                                                                                                                                                                                                                                                                                                                                                                                                                                                                                                                                                                                                                                                                                                                                                                                                                                                                                                                                                                                                                                                                                                                                                                                                                                                                                                                                                                                                                     |
| a da |                                                   | Feed Back       | Student's<br>Response | е                                                                                                                                                                                                                                                                                                                                                                                                                                                                                                                                                                                                                                                                                                                                                                                                                                                                                                                                                                                                                                                                                                                                                                                                                                                                                                                                                                                                                                                                                                                                                                                                                                                                                                                                                                                                                                                                                                                                                                                                                                                                                                                             |
| _    | Content of the course in the syllabus             | Excellent       | 16                    | 32                                                                                                                                                                                                                                                                                                                                                                                                                                                                                                                                                                                                                                                                                                                                                                                                                                                                                                                                                                                                                                                                                                                                                                                                                                                                                                                                                                                                                                                                                                                                                                                                                                                                                                                                                                                                                                                                                                                                                                                                                                                                                                                            |
| 1    | Content of the course in the synapse              | Very good       | 25                    | 50                                                                                                                                                                                                                                                                                                                                                                                                                                                                                                                                                                                                                                                                                                                                                                                                                                                                                                                                                                                                                                                                                                                                                                                                                                                                                                                                                                                                                                                                                                                                                                                                                                                                                                                                                                                                                                                                                                                                                                                                                                                                                                                            |
|      |                                                   | Good            | 8                     | 16                                                                                                                                                                                                                                                                                                                                                                                                                                                                                                                                                                                                                                                                                                                                                                                                                                                                                                                                                                                                                                                                                                                                                                                                                                                                                                                                                                                                                                                                                                                                                                                                                                                                                                                                                                                                                                                                                                                                                                                                                                                                                                                            |
|      |                                                   | Fair            | 1                     | 2                                                                                                                                                                                                                                                                                                                                                                                                                                                                                                                                                                                                                                                                                                                                                                                                                                                                                                                                                                                                                                                                                                                                                                                                                                                                                                                                                                                                                                                                                                                                                                                                                                                                                                                                                                                                                                                                                                                                                                                                                                                                                                                             |
|      |                                                   | poor            | 0                     | 0                                                                                                                                                                                                                                                                                                                                                                                                                                                                                                                                                                                                                                                                                                                                                                                                                                                                                                                                                                                                                                                                                                                                                                                                                                                                                                                                                                                                                                                                                                                                                                                                                                                                                                                                                                                                                                                                                                                                                                                                                                                                                                                             |
|      | in the second to real life/in                     | Excellent       | 0                     | 0                                                                                                                                                                                                                                                                                                                                                                                                                                                                                                                                                                                                                                                                                                                                                                                                                                                                                                                                                                                                                                                                                                                                                                                                                                                                                                                                                                                                                                                                                                                                                                                                                                                                                                                                                                                                                                                                                                                                                                                                                                                                                                                             |
| 2    | Applicability/relevance to real life/in           | Very good       | 10                    | 20                                                                                                                                                                                                                                                                                                                                                                                                                                                                                                                                                                                                                                                                                                                                                                                                                                                                                                                                                                                                                                                                                                                                                                                                                                                                                                                                                                                                                                                                                                                                                                                                                                                                                                                                                                                                                                                                                                                                                                                                                                                                                                                            |
|      | the local for career of the                       | Good            | 16                    | 34                                                                                                                                                                                                                                                                                                                                                                                                                                                                                                                                                                                                                                                                                                                                                                                                                                                                                                                                                                                                                                                                                                                                                                                                                                                                                                                                                                                                                                                                                                                                                                                                                                                                                                                                                                                                                                                                                                                                                                                                                                                                                                                            |
|      | science anf technology/for career of the          | Fair            | 22                    | 44                                                                                                                                                                                                                                                                                                                                                                                                                                                                                                                                                                                                                                                                                                                                                                                                                                                                                                                                                                                                                                                                                                                                                                                                                                                                                                                                                                                                                                                                                                                                                                                                                                                                                                                                                                                                                                                                                                                                                                                                                                                                                                                            |
|      |                                                   | poor            | 1                     | 2                                                                                                                                                                                                                                                                                                                                                                                                                                                                                                                                                                                                                                                                                                                                                                                                                                                                                                                                                                                                                                                                                                                                                                                                                                                                                                                                                                                                                                                                                                                                                                                                                                                                                                                                                                                                                                                                                                                                                                                                                                                                                                                             |
|      | corse                                             | Excellent       | 1                     | 2                                                                                                                                                                                                                                                                                                                                                                                                                                                                                                                                                                                                                                                                                                                                                                                                                                                                                                                                                                                                                                                                                                                                                                                                                                                                                                                                                                                                                                                                                                                                                                                                                                                                                                                                                                                                                                                                                                                                                                                                                                                                                                                             |
| 3    | The prescribed reference books for the            | Very good       | 2                     | 4                                                                                                                                                                                                                                                                                                                                                                                                                                                                                                                                                                                                                                                                                                                                                                                                                                                                                                                                                                                                                                                                                                                                                                                                                                                                                                                                                                                                                                                                                                                                                                                                                                                                                                                                                                                                                                                                                                                                                                                                                                                                                                                             |
|      | *                                                 | Good            | 22                    | 44                                                                                                                                                                                                                                                                                                                                                                                                                                                                                                                                                                                                                                                                                                                                                                                                                                                                                                                                                                                                                                                                                                                                                                                                                                                                                                                                                                                                                                                                                                                                                                                                                                                                                                                                                                                                                                                                                                                                                                                                                                                                                                                            |
|      |                                                   | Fair            | 22                    | 44                                                                                                                                                                                                                                                                                                                                                                                                                                                                                                                                                                                                                                                                                                                                                                                                                                                                                                                                                                                                                                                                                                                                                                                                                                                                                                                                                                                                                                                                                                                                                                                                                                                                                                                                                                                                                                                                                                                                                                                                                                                                                                                            |
|      |                                                   | poor            | 4                     | 8                                                                                                                                                                                                                                                                                                                                                                                                                                                                                                                                                                                                                                                                                                                                                                                                                                                                                                                                                                                                                                                                                                                                                                                                                                                                                                                                                                                                                                                                                                                                                                                                                                                                                                                                                                                                                                                                                                                                                                                                                                                                                                                             |
|      | course<br>Clarity and relevance of the text books | Excellent       | 0                     | 0                                                                                                                                                                                                                                                                                                                                                                                                                                                                                                                                                                                                                                                                                                                                                                                                                                                                                                                                                                                                                                                                                                                                                                                                                                                                                                                                                                                                                                                                                                                                                                                                                                                                                                                                                                                                                                                                                                                                                                                                                                                                                                                             |