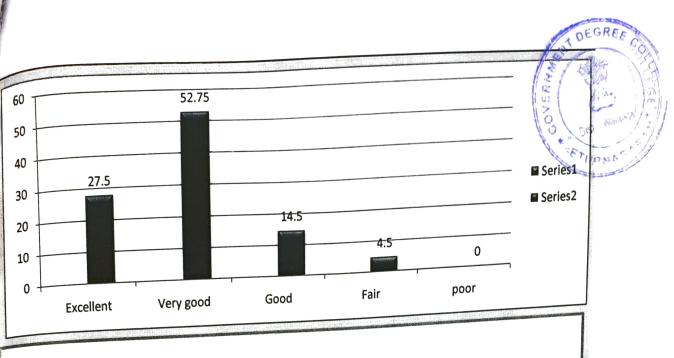

Co-ordinator - IQAC Govi. Degree College, Etumagaram Dist: Mulucu - Telangana State.

Jue

PRINCIPAL Government Degree College ETURNAGARAM ETURNAGARAM Mulugu Dist-506165

Feed back collected from the students on Institutional activities and curriculum for the aspects of "the Content of the course in the syllabus, Applicability/relevance to real life/in science and technology/for career of the course, the prescribed reference books for the course, Clarity and relevance of the text books, The extent to which the course motivates the students to go for the higher studies or research, Your mentor does an necessary follow up with an assigned task to you, projector, multi media ETC while teaching, Teachers encouragement you to participate in Extracurricular Activities, Level of the usefulness of the Assignment and seminars to include the knowledge based in the course, Level of the usefulness of the Assignment and seminars to include the knowledge based in the course, The effectiveness of the syllabus for facing competitiveness".

Overall impression about the college in their own words 79% responded with "Excellent and Very good" attributes", 17.8 % with good and 2.65% by fair.

|      | (Affiliated to Kakat                              | tiya University | /)                    | A STATE OF |
|------|---------------------------------------------------|-----------------|-----------------------|-------------------------------------------------------------------------------------------------------------------------------------------------------------------------------------------------------------------------------------------------------------------------------------------------------------------------------------------------------------------------------------------------------------------------------------------------------------------------------------------------------------------------------------------------------------------------------------------------------------------------------------------------------------------------------------------------------------------------------------------------------------------------------------------------------------------------------------------------------------------------------------------------------------------------------------------------------------------------------------------------------------------------------------------------------------------------------------------------------------------------------------------------------------------------------------------------------------------------------------------------------------------------------------------------------------------------------------------------------------------------------------------------------------------------------------------------------------------------------------------------------------------------------------------------------------------------------------------------------------------------------------------------------------------------------------------------------------------------------------------------------------------------------------------------------------------------------------------------------------------------------------------------------------------------------------------------------------------------------------------------------------------------------------------------------------------------------------------------------------------------------|
|      | Accredited by "                                   | NAAC"- "B"      | and the second second | La de SEXAN                                                                                                                                                                                                                                                                                                                                                                                                                                                                                                                                                                                                                                                                                                                                                                                                                                                                                                                                                                                                                                                                                                                                                                                                                                                                                                                                                                                                                                                                                                                                                                                                                                                                                                                                                                                                                                                                                                                                                                                                                                                                                                                   |
|      | Student's Feed Back Ana                           | alysis on Curri | culum                 |                                                                                                                                                                                                                                                                                                                                                                                                                                                                                                                                                                                                                                                                                                                                                                                                                                                                                                                                                                                                                                                                                                                                                                                                                                                                                                                                                                                                                                                                                                                                                                                                                                                                                                                                                                                                                                                                                                                                                                                                                                                                                                                               |
|      | Year 2017-18                                      | Responses       | 5 <b>3</b> 0          | Percentag                                                                                                                                                                                                                                                                                                                                                                                                                                                                                                                                                                                                                                                                                                                                                                                                                                                                                                                                                                                                                                                                                                                                                                                                                                                                                                                                                                                                                                                                                                                                                                                                                                                                                                                                                                                                                                                                                                                                                                                                                                                                                                                     |
| a da |                                                   | Feed Back       | Student's<br>Response | е                                                                                                                                                                                                                                                                                                                                                                                                                                                                                                                                                                                                                                                                                                                                                                                                                                                                                                                                                                                                                                                                                                                                                                                                                                                                                                                                                                                                                                                                                                                                                                                                                                                                                                                                                                                                                                                                                                                                                                                                                                                                                                                             |
| _    | Content of the course in the syllabus             | Excellent       | 16                    | 32                                                                                                                                                                                                                                                                                                                                                                                                                                                                                                                                                                                                                                                                                                                                                                                                                                                                                                                                                                                                                                                                                                                                                                                                                                                                                                                                                                                                                                                                                                                                                                                                                                                                                                                                                                                                                                                                                                                                                                                                                                                                                                                            |
| 1    | Content of the course in the synapse              | Very good       | 25                    | 50                                                                                                                                                                                                                                                                                                                                                                                                                                                                                                                                                                                                                                                                                                                                                                                                                                                                                                                                                                                                                                                                                                                                                                                                                                                                                                                                                                                                                                                                                                                                                                                                                                                                                                                                                                                                                                                                                                                                                                                                                                                                                                                            |
|      |                                                   | Good            | 8                     | 16                                                                                                                                                                                                                                                                                                                                                                                                                                                                                                                                                                                                                                                                                                                                                                                                                                                                                                                                                                                                                                                                                                                                                                                                                                                                                                                                                                                                                                                                                                                                                                                                                                                                                                                                                                                                                                                                                                                                                                                                                                                                                                                            |
|      |                                                   | Fair            | 1                     | 2                                                                                                                                                                                                                                                                                                                                                                                                                                                                                                                                                                                                                                                                                                                                                                                                                                                                                                                                                                                                                                                                                                                                                                                                                                                                                                                                                                                                                                                                                                                                                                                                                                                                                                                                                                                                                                                                                                                                                                                                                                                                                                                             |
|      |                                                   | poor            | 0                     | 0                                                                                                                                                                                                                                                                                                                                                                                                                                                                                                                                                                                                                                                                                                                                                                                                                                                                                                                                                                                                                                                                                                                                                                                                                                                                                                                                                                                                                                                                                                                                                                                                                                                                                                                                                                                                                                                                                                                                                                                                                                                                                                                             |
|      | in the second to real life/in                     | Excellent       | 0                     | 0                                                                                                                                                                                                                                                                                                                                                                                                                                                                                                                                                                                                                                                                                                                                                                                                                                                                                                                                                                                                                                                                                                                                                                                                                                                                                                                                                                                                                                                                                                                                                                                                                                                                                                                                                                                                                                                                                                                                                                                                                                                                                                                             |
| 2    | Applicability/relevance to real life/in           | Very good       | 10                    | 20                                                                                                                                                                                                                                                                                                                                                                                                                                                                                                                                                                                                                                                                                                                                                                                                                                                                                                                                                                                                                                                                                                                                                                                                                                                                                                                                                                                                                                                                                                                                                                                                                                                                                                                                                                                                                                                                                                                                                                                                                                                                                                                            |
|      | the local for career of the                       | Good            | 16                    | 34                                                                                                                                                                                                                                                                                                                                                                                                                                                                                                                                                                                                                                                                                                                                                                                                                                                                                                                                                                                                                                                                                                                                                                                                                                                                                                                                                                                                                                                                                                                                                                                                                                                                                                                                                                                                                                                                                                                                                                                                                                                                                                                            |
|      | science anf technology/for career of the          | Fair            | 22                    | 44                                                                                                                                                                                                                                                                                                                                                                                                                                                                                                                                                                                                                                                                                                                                                                                                                                                                                                                                                                                                                                                                                                                                                                                                                                                                                                                                                                                                                                                                                                                                                                                                                                                                                                                                                                                                                                                                                                                                                                                                                                                                                                                            |
|      |                                                   | poor            | 1                     | 2                                                                                                                                                                                                                                                                                                                                                                                                                                                                                                                                                                                                                                                                                                                                                                                                                                                                                                                                                                                                                                                                                                                                                                                                                                                                                                                                                                                                                                                                                                                                                                                                                                                                                                                                                                                                                                                                                                                                                                                                                                                                                                                             |
|      | corse                                             | Excellent       | 1                     | 2                                                                                                                                                                                                                                                                                                                                                                                                                                                                                                                                                                                                                                                                                                                                                                                                                                                                                                                                                                                                                                                                                                                                                                                                                                                                                                                                                                                                                                                                                                                                                                                                                                                                                                                                                                                                                                                                                                                                                                                                                                                                                                                             |
| 3    | The prescribed reference books for the            | Very good       | 2                     | 4                                                                                                                                                                                                                                                                                                                                                                                                                                                                                                                                                                                                                                                                                                                                                                                                                                                                                                                                                                                                                                                                                                                                                                                                                                                                                                                                                                                                                                                                                                                                                                                                                                                                                                                                                                                                                                                                                                                                                                                                                                                                                                                             |
|      | *                                                 | Good            | 22                    | 44                                                                                                                                                                                                                                                                                                                                                                                                                                                                                                                                                                                                                                                                                                                                                                                                                                                                                                                                                                                                                                                                                                                                                                                                                                                                                                                                                                                                                                                                                                                                                                                                                                                                                                                                                                                                                                                                                                                                                                                                                                                                                                                            |
|      |                                                   | Fair            | 22                    | 44                                                                                                                                                                                                                                                                                                                                                                                                                                                                                                                                                                                                                                                                                                                                                                                                                                                                                                                                                                                                                                                                                                                                                                                                                                                                                                                                                                                                                                                                                                                                                                                                                                                                                                                                                                                                                                                                                                                                                                                                                                                                                                                            |
|      |                                                   | poor            | 4                     | 8                                                                                                                                                                                                                                                                                                                                                                                                                                                                                                                                                                                                                                                                                                                                                                                                                                                                                                                                                                                                                                                                                                                                                                                                                                                                                                                                                                                                                                                                                                                                                                                                                                                                                                                                                                                                                                                                                                                                                                                                                                                                                                                             |
|      | course<br>Clarity and relevance of the text books | Excellent       | 0                     | 0                                                                                                                                                                                                                                                                                                                                                                                                                                                                                                                                                                                                                                                                                                                                                                                                                                                                                                                                                                                                                                                                                                                                                                                                                                                                                                                                                                                                                                                                                                                                                                                                                                                                                                                                                                                                                                                                                                                                                                                                                                                                                                                             |