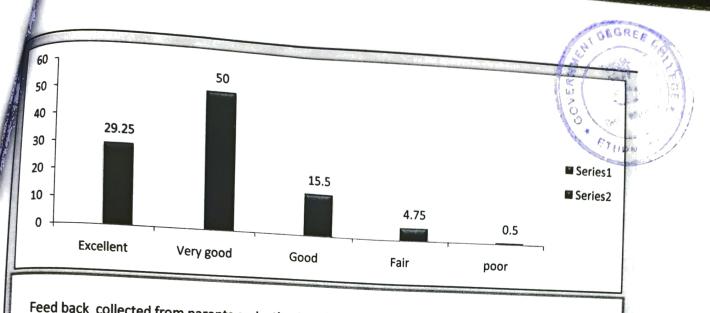

To get the feedback from the parents, we used a schedule which contains 8 questions. Each question consists of attributes with numerical values. The attributes are as follows: 4- Excellent, 3- Very good, 2-Good, 1- Fair and 0-poor.