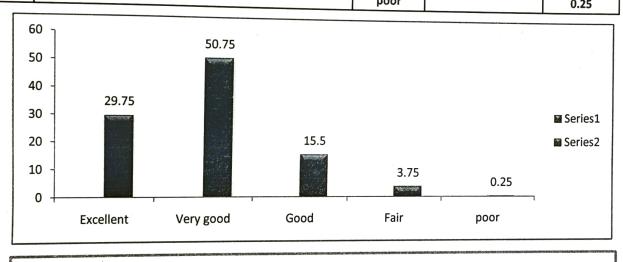

| Very good | 21 | 48     |            |
|   |                                               | Good      | 1  | 2      |            |
|   |                                               | Fair      | 4  | 8      |            |
|   |                                               | poor      | 0  | 0      |            |
|   |                                               | Excellent |    | 29.75  |            |
|   | Result                                        | Very good |    | 50.75  |            |
|   | Nesut                                         | Good      |    | 15.5   |            |
|   |                                               | Fair      |    | 3.75   |            |
|   |                                               | poor      |    | 0.25   |            |



Feed back collected from parents on curriculum for the aspects of The effectiveness of the syllabus for career readiness, The college library and it's services, The academic atmosphere of the college, The effectiveness of the syllabus for higher studies readiness, Lab facilitiies of the college, Quality of teachers and teaching, The effective ness of the syllabus for facing competitiveness. The Overall impression about the college in their own words 80.5% responded with "Excellent and Very good" attributes", 15.5% with good and 0.25 by fair.

ordinator - IQAC

Govt. Degree College, Eturnagaram Dist: Mulugu - Telangana Siate.

10 Government Degree College ETURNAGARAM Mulugu Dist-506165

Action taken report on Feedback analysis.

Academic Year - 2015-16.

FURNAGARAN Feedback obtained from