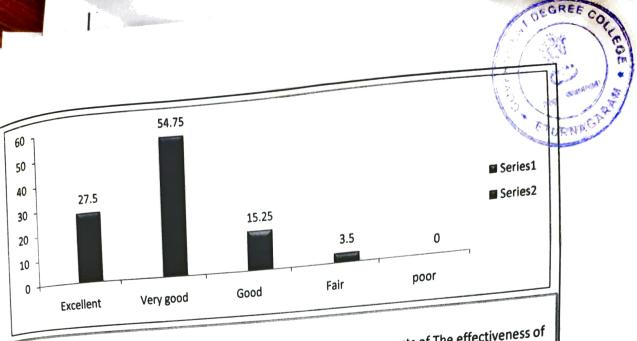

|

Co-ordinator - IQAC Govt. Dagree College, Etumagaram Dist: Mulugu - Telangana State.

Turles PRINCIPAL PRINCIPAL Government Degree ETURNAGARAM ETURNAGARAM Mulugu Dist-506165 Mulugu Dist-506165



Feed back collected from Alumni on Institution and curriculum for the aspects of The effectiveness of the syllabus for career readiness, The college library and it's services, The academic atmosphere of the college, The effectiveness of the syllabus for higher studies readiness, Lab facilitiies of the college, Quality of teachers and teaching, The effective ness of the syllabus for facing competitiveness. The Overall impression about the college in their own words. 82.25% responded with "Excellent and Very good" attributes, 54.75% opinioned as "very good", 15.25% with good and 3.5 by fair.

| Government Degree college, Eturnagaram, DIST: Mulugu, Telangana 506165 |                                                        |               |                 |            |  |  |  |
|-----------