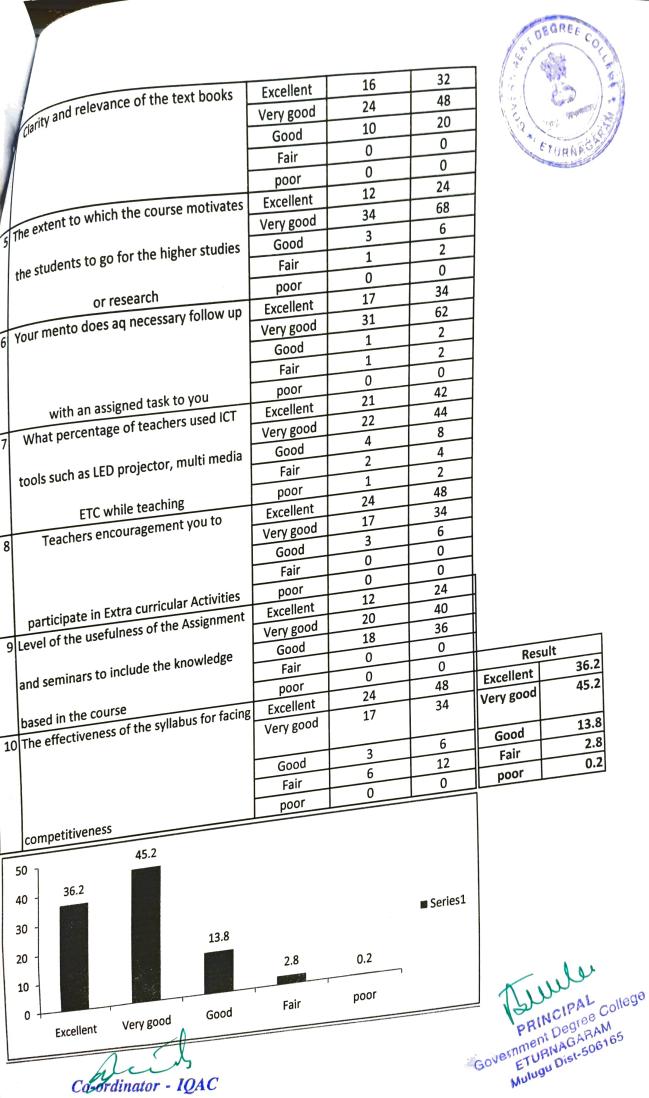

Co-ordinator - IQAC Govi. Degree College, Etumagaram Dist: Mulucu - Telangana State.

Jue

PRINCIPAL Government Degree College ETURNAGARAM ETURNAGARAM Mulugu Dist-506165

Feed back collected from the students on Institutional activities and curriculum for the aspects of "the Content of the course in the syllabus, Applicability/relevance to real life/in science and technology/for career of the course, the prescribed reference books for the course, Clarity and relevance of the text books, The extent to which the course motivates the students to go for the higher studies or research, Your mentor does an necessary follow up with an assigned task to you, projector, multi media ETC while teaching, Teachers encouragement you to participate in Extracurricular Activities, Level of the usefulness of the Assignment and seminars to include the knowledge based in the course, Level of the usefulness of the Assignment and seminars to include the knowledge based in the course, The effectiveness of the syllabus for facing competitiveness".

Overall impression about the college in their own words 79% responded with "Excellent and Very good" attributes", 17.8 % with good and 2.65% by fair.

|      | (Affiliated to Kakat                              | tiya University | /)                    | A STATE OF |
|------|---------------------------------------------------|-----------------|-----------------------|-------------------------------------------------------------------------------------------------------------------------------------------------------------------------------------------------------------------------------------------------------------------------------------------------------------------------------------------------------------------------------------------------------------------------------------------------------------------------------------------------------------------------------------------------------------------------------------------------------------------------------------------------------------------------------------------------------------------------------------------------------------------------------------------------------------------------------------------------------------------------------------------------------------------------------------------------------------------------------------------------------------------------------------------------------------------------------------------------------------------------------------------------------------------------------------------------------------------------------------------------------------------------------------------------------------------------------------------------------------------------------------------------------------------------------------------------------------------------------------------------------------------------------------------------------------------------------------------------------------------------------------------------------------------------------------------------------------------------------------------------------------------------------------------------------------------------------------------------------------------------------------------------------------------------------------------------------------------------------------------------------------------------------------------------------------------------------------------------------------------------------|
|      | Accredited by "                                   | NAAC"- "B"      | and the second second | La de SEXAN                                                                                                                                                                                                                                                                                                                                                                                                                                                                                                                                                                                                                                                                                                                                                                                                                                                                                                                                                                                                                                                                                                                                                                                                                                                                                                                                                                                                                                                                                                                                                                                                                                                                                                                                                                                                                                                                                                                                                                                                                                                                                                                   |
|      | Student's Feed Back Ana                           | alysis on Curri | culum                 |                                                                                                                                                                                                                                                                                                                                                                                                                                                                                                                                                                                                                                                                                                                                                                                                                                                                                                                                                                                                                                                                                                                                                                                                                                                                                                                                                                                                                                                                                                                                                                                                                                                                                                                                                                                                                                                                                                                                                                                                                                                                                                                               |
|      | Year 2017-18                                      | Responses       | 5 <b>3</b> 0          | Percentag                                                                                                                                                                                                                                                                                                                                                                                                                                                                                                                                                                                                                                                                                                                                                                                                                                                                                                                                                                                                                                                                                                                                                                                                                                                                                                                                                                                                                                                                                                                                                                                                                                                                                                                                                                                                                                                                                                                                                                                                                                                                                                                     |
| a da |                                                   | Feed Back       | Student's<br>Response | е                                                                                                                                                                                                                                                                                                                                                                                                                                                                                                                                                                                                                                                                                                                                                                                                                                                                                                                                                                                                                                                                                                                                                                                                                                                                                                                                                                                                                                                                                                                                                                                                                                                                                                                                                                                                                                                                                                                                                                                                                                                                                                                             |
| _    | Content of the course in the syllabus             | Excellent       | 16                    | 32                                                                                                                                                                                                                                                                                                                                                                                                                                                                                                                                                                                                                                                                                                                                                                                                                                                                                                                                                                                                                                                                                                                                                                                                                                                                                                                                                                                                                                                                                                                                                                                                                                                                                                                                                                                                                                                                                                                                                                                                                                                                                                                            |
| 1    | Content of the course in the synapse              | Very good       | 25                    | 50                                                                                                                                                                                                                                                                                                                                                                                                                                                                                                                                                                                                                                                                                                                                                                                                                                                                                                                                                                                                                                                                                                                                                                                                                                                                                                                                                                                                                                                                                                                                                                                                                                                                                                                                                                                                                                                                                                                                                                                                                                                                                                                            |
|      |                                                   | Good            | 8                     | 16                                                                                                                                                                                                                                                                                                                                                                                                                                                                                                                                                                                                                                                                                                                                                                                                                                                                                                                                                                                                                                                                                                                                                                                                                                                                                                                                                                                                                                                                                                                                                                                                                                                                                                                                                                                                                                                                                                                                                                                                                                                                                                                            |
|      |                                                   | Fair            | 1                     | 2                                                                                                                                                                                                                                                                                                                                                                                                                                                                                                                                                                                                                                                                                                                                                                                                                                                                                                                                                                                                                                                                                                                                                                                                                                                                                                                                                                                                                                                                                                                                                                                                                                                                                                                                                                                                                                                                                                                                                                                                                                                                                                                             |
|      |                                                   | poor            | 0                     | 0                                                                                                                                                                                                                                                                                                                                                                                                                                                                                                                                                                                                                                                                                                                                                                                                                                                                                                                                                                                                                                                                                                                                                                                                                                                                                                                                                                                                                                                                                                                                                                                                                                                                                                                                                                                                                                                                                                                                                                                                                                                                                                                             |
|      | in the second to real life/in                     | Excellent       | 0                     | 0                                                                                                                                                                                                                                                                                                                                                                                                                                                                                                                                                                                                                                                                                                                                                                                                                                                                                                                                                                                                                                                                                                                                                                                                                                                                                                                                                                                                                                                                                                                                                                                                                                                                                                                                                                                                                                                                                                                                                                                                                                                                                                                             |
| 2    | Applicability/relevance to real life/in           | Very good       | 10                    | 20                                                                                                                                                                                                                                                                                                                                                                                                                                                                                                                                                                                                                                                                                                                                                                                                                                                                                                                                                                                                                                                                                                                                                                                                                                                                                                                                                                                                                                                                                                                                                                                                                                                                                                                                                                                                                                                                                                                                                                                                                                                                                                                            |
|      | the local for career of the                       | Good            | 16                    | 34                                                                                                                                                                                                                                                                                                                                                                                                                                                                                                                                                                                                                                                                                                                                                                                                                                                                                                                                                                                                                                                                                                                                                                                                                                                                                                                                                                                                                                                                                                                                                                                                                                                                                                                                                                                                                                                                                                                                                                                                                                                                                                                            |
|      | science anf technology/for career of the          | Fair            | 22                    | 44                                                                                                                                                                                                                                                                                                                                                                                                                                                                                                                                                                                                                                                                                                                                                                                                                                                                                                                                                                                                                                                                                                                                                                                                                                                                                                                                                                                                                                                                                                                                                                                                                                                                                                                                                                                                                                                                                                                                                                                                                                                                                                                            |
|      |                                                   | poor            | 1                     | 2                                                                                                                                                                                                                                                                                                                                                                                                                                                                                                                                                                                                                                                                                                                                                                                                                                                                                                                                                                                                                                                                                                                                                                                                                                                                                                                                                                                                                                                                                                                                                                                                                                                                                                                                                                                                                                                                                                                                                                                                                                                                                                                             |
|      | corse                                             | Excellent       | 1                     | 2                                                                                                                                                                                                                                                                                                                                                                                                                                                                                                                                                                                                                                                                                                                                                                                                                                                                                                                                                                                                                                                                                                                                                                                                                                                                                                                                                                                                                                                                                                                                                                                                                                                                                                                                                                                                                                                                                                                                                                                                                                                                                                                             |
| 3    | The prescribed reference books for the            | Very good       | 2                     | 4                                                                                                                                                                                                                                                                                                                                                                                                                                                                                                                                                                                                                                                                                                                                                                                                                                                                                                                                                                                                                                                                                                                                                                                                                                                                                                                                                                                                                                                                                                                                                                                                                                                                                                                                                                                                                                                                                                                                                                                                                                                                                                                             |
|      | *                                                 | Good            | 22                    | 44                                                                                                                                                                                                                                                                                                                                                                                                                                                                                                                                                                                                                                                                                                                                                                                                                                                                                                                                                                                                                                                                                                                                                                                                                                                                                                                                                                                                                                                                                                                                                                                                                                                                                                                                                                                                                                                                                                                                                                                                                                                                                                                            |
|      |                                                   | Fair            | 22                    | 44                                                                                                                                                                                                                                                                                                                                                                                                                                                                                                                                                                                                                                                                                                                                                                                                                                                                                                                                                                                                                                                                                                                                                                                                                                                                                                                                                                                                                                                                                                                                                                                                                                                                                                                                                                                                                                                                                                                                                                                                                                                                                                                            |
|      |                                                   | poor            | 4                     | 8                                                                                                                                                                                                                                                                                                                                                                                                                                                                                                                                                                                                                                                                                                                                                                                                                                                                                                                                                                                                                                                                                                                                                                                                                                                                                                                                                                                                                                                                                                                                                                                                                                                                                                                                                                                                                                                                                                                                                                                                                                                                                                                             |
|      | course<br>Clarity and relevance of the text books | Excellent       | 0                     | 0                                                                                                                                                                                                                                                                                                                                                                                                                                                                                                                                                                                                                                                                                                                                                                                                                                                                                                                                                                                                                                                                                                                                                                                                                                                                                                                                                                                                                                                                                                                                                                                                                                                                                                                                                                                                                                                                                                                                                                                                                                                                                                                             |