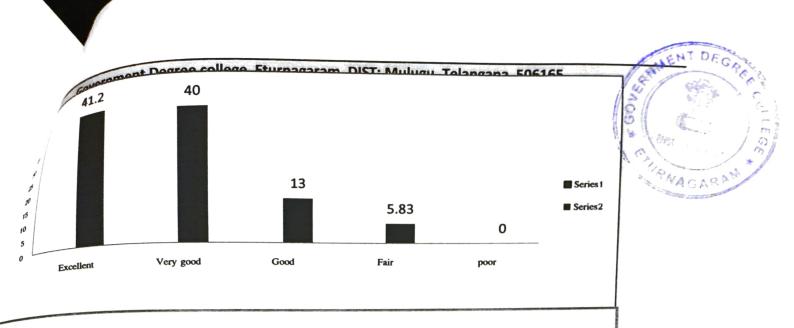

To get the feedback from the parents, we used a schedule which contains 8 questions. Each question consists of attributes with numerical values. The attributes are as follows: 4- Excellent, 3- Very good, 2-Good, 1- Fair and 0-poor.

o-ordinator - IQAC Govt. Degree College, Etumagaram Dist: Mulugu - Telangana State.

Government Degree Colleye ETURNAGARAM Mulugu Dist-506165