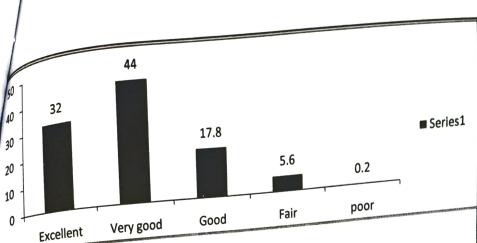

|           |    |    |           |               |

Co-ordinator - IQAC

Govt. Degree College, Etumagaram Dist: Mulugu - Telangana State.

e Government Degree College ETURNAGARAM Mulugu Dist-506165





Description: Feed back collected from the students on Institutional activities and curriculum for the aspects of "the Content of the course in the syllabus, Applicability/relevance to real life/in science and technology/for career of the course, the prescribed reference the books for the course, Clarity and relevance of the text books, The extent to which the books for the course, Clarity and relevance of the text books, The extent to which the course motivates the students to go for the higher studies or research, Your mentor does an necessary follow up with an assigned task to you, projector, multi media ETC while teaching, Teachers encouragement you to participate in Extracurricular while teaching, Teachers encouragement and seminars to include the Activities, Level of the usefulness