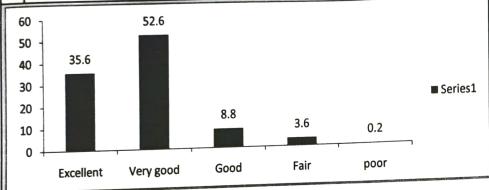

June PRINCIPAL PRINCIPAL Overnment Degree College ETURNAGARAM ETURNAGARAM Mulugu Dist-506165

Gott. Degree College, Eturnagaram Dist: Mulugu - Telangana State.

|          | 1                                            |           |    |    |           | Altras                                                                                                                                                                                                                                                                                                                                                                                                                                                                                                                                                                                                                                                                                              | 6    |
|----------|----------------------------------------------|-----------|----|----|-----------|-----------------------------------------------------------------------------------------------------------------------------------------------------------------------------------------------------------------------------------------------------------------------------------------------------------------------------------------------------------------------------------------------------------------------------------------------------------------------------------------------------------------------------------------------------------------------------------------------------------------------------------------------------------------------------------------------------|------|
|          | TLevel of the usefulness of the Assignment   | Excellent | 10 | 20 | Q MJ      |                                                                                                                                                                                                                                                                                                                                                                                                                                                                                                                                                                                                                                                                                                     | 1 "  |
|          |                                              | Very good | 18 | 36 | 3         | C:                                                                                                                                                                                                                                                                                                                                                                                                                                                                                                                                                                                                                                                                                                  | 1 Sm |
| I        | 9 and seminars to include the knowledge      | Good      | 22 | 44 |           | . IN NOT                                                                                                                                                                                                                                                                                                                                                                                                                                                                                                                                                                                                                                                                                            | . /  |
|          |                                              | Fair      | 0  | 0  |           | A Los I                                                                                                                                                                                                                                                                                                                                                                                                                                                                                                                                                                                                                                                                                             |      |
|          | based in the course                          | poor      | 0  | 0  | Res       | and the second se |      |
| $\vdash$ | The effectiveness of the syllabus for facing | Excellent | 21 | 42 | Excellent | 35.6                                                                                                                                                                                                                                                                                                                                                                                                                                                                                                                                                                                                                                                                                                |      |
|          |                                              | Very good | 26 | 52 | Very good | 52.6                                                                                                                                                                                                                                                                                                                                                                                                                                                                                                                                                                                                                                                                                                |      |
| Ι.       |                                              | Good      | 2  | 4  | Good      | 8.8                                                                                                                                                                                                                                                                                                                                                                                                                                                                                                                                                                                                                                                                                                 |      |
| יו       | 0                                            | Fair      | 1  | 2  | Fair      | 3.6                                                                                                                                                                                                                                                                                                                                                                                                                                                                                                                                                                                                                                                                                                 |      |
|          | competitiveness                              | poor      | 0  | 0  | poor      | 0.2                                                                                                                                                                                                                                                                                                                                                                                                                                                                                                                                                                                                                                                                                                 |      |
|          | competitiveness                              | P001      |    |    | 1         |                                                                                                                                                                                                                                                                                                                                                                                                                                                                                                                                                                                                                                                                                                     |      |

Overall impression about the college in their own words 88.2% responded with "Excellent and Very good" attributes", 8.8 % with good and 3.6 by fair.

|   | (Affiliated to Kaka<br>Accredited by "                                                      | NAAC"- "B"       |           |           |
|---|---------------------------------------------------------------------------------------------|------------------|-----------|-----------|
|   | Student's Feed Back Ana                                                                     | alysis on Curric | ulum      | - Age -   |
|   | Year 2016-17                                                                                | Responses        | 50        | 1         |
| - |                                                                                             | Feed Back        | Student's | Percentag |
|   |                                                                                             |                  | Response  | е         |
| _ | cit is the syllahus                                                                         | Excellent        | 10        | 20        |
| 1 | Content of the course in the syllabus                                                       | Very good        | 36        | 72        |
|   |                                                                                             | Good             | 1         | 2         |
|   |                                                                                             | Fair             | 3         | 6         |
|   |                                                                                             | poor             | 0         | 0         |
| 2 | Applicability/relevance to real life/in                                                     | Excellent        | 4         | 8         |
|   | Co-di dinator - IQAC<br>Govt. Degree College, Etumagaram<br>Diet: Mulugu - Telangana State. |                  |           | Govern    |