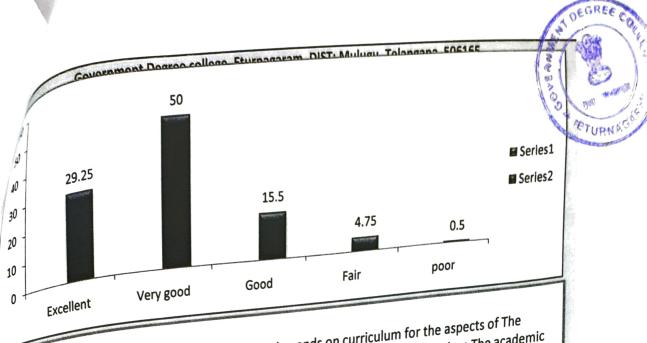

Co-ordinator - IQAC Govi. Degree College, Etumagaram Dist: Mulucu - Telangana State.

Jue

PRINCIPAL Government Degree College ETURNAGARAM ETURNAGARAM Mulugu Dist-506165

Feed back collected from the students on Institutional activities and curriculum for the aspects of "the Content of the course in the syllabus, Applicability/relevance to real life/in science and technology/for career of the course, the prescribed reference books for the course, Clarity and relevance of the text books, The extent to which the course motivates the students to go for the higher studies or research, Your mentor does an necessary follow up with an assigned task to you, projector, multi media ETC while teaching, Teachers encouragement you to participate in Extracurricular Activities, Level of the usefulness of the Assignment and seminars to include the knowledge based in the course, Level of the usefulness of the Assignment and seminars to include the knowledge based in the course, The effectiveness of the syllabus for facing competitiveness".

Overall impression about the college in their own words 79% responded with "Excellent and Very good" attributes", 17.8 % with good and 2.65% by fair.

|      | (Affiliated to Kakat                              | tiya University | /)                    | A STATE OF |
|------|---------------------------------------------------|-----------------|-----------------------|-------------------------------------------------------------------------------------------------------------------------------------------------------------------------------------------------------------------------------------------------------------------------------------------------------------------------------------------------------------------------------------------------------------------------------------------------------------------------------------------------------------------------------------------------------------------------------------------------------------------------------------------------------------------------------------------------------------------------------------------------------------------------------------------------------------------------------------------------------------------------------------------------------------------------------------------------------------------------------------------------------------------------------------------------------------------------------------------------------------------------------------------------------------------------------------------------------------------------------------------------------------------------------------------------------------------------------------------------------------------------------------------------------------------------------------------------------------------------------------------------------------------------------------------------------------------------------------------------------------------------------------------------------------------------------------------------------------------------------------------------------------------------------------------------------------------------------------------------------------------------------------------------------------------------------------------------------------------------------------------------------------------------------------------------------------------------------------------------------------------------------|
|      | Accredited by "                                   | NAAC"- "B"      | and the second second | La de SEXAN                                                                                                                                                                                                                                                                                                                                                                                                                                                                                                                                                                                                                                                                                                                                                                                                                                                                                                                                                                                                                                                                                                                                                                                                                                                                                                                                                                                                                                                                                                                                                                                                                                                                                                                                                                                                                                                                                                                                                                                                                                                                                                                   |
|      | Student's Feed Back Ana                           | alysis on Curri | culum                 |                                                                                                                                                                                                                                                                                                                                                                                                                                                                                                                                                                                                                                                                                                                                                                                                                                                                                                                                                                                                                                                                                                                                                                                                                                                                                                                                                                                                                                                                                                                                                                                                                                                                                                                                                                                                                                                                                                                                                                                                                                                                                                                               |
|      | Year 2017-18                                      | Responses       | 5 <b>3</b> 0          | Percentag                                                                                                                                                                                                                                                                                                                                                                                                                                                                                                                                                                                                                                                                                                                                                                                                                                                                                                                                                                                                                                                                                                                                                                                                                                                                                                                                                                                                                                                                                                                                                                                                                                                                                                                                                                                                                                                                                                                                                                                                                                                                                                                     |
| a da |                                                   | Feed Back       | Student's<br>Response | е                                                                                                                                                                                                                                                                                                                                                                                                                                                                                                                                                                                                                                                                                                                                                                                                                                                                                                                                                                                                                                                                                                                                                                                                                                                                                                                                                                                                                                                                                                                                                                                                                                                                                                                                                                                                                                                                                                                                                                                                                                                                                                                             |
| _    | Content of the course in the syllabus             | Excellent       | 16                    | 32                                                                                                                                                                                                                                                                                                                                                                                                                                                                                                                                                                                                                                                                                                                                                                                                                                                                                                                                                                                                                                                                                                                                                                                                                                                                                                                                                                                                                                                                                                                                                                                                                                                                                                                                                                                                                                                                                                                                                                                                                                                                                                                            |
| 1    | Content of the course in the synapse              | Very good       | 25                    | 50                                                                                                                                                                                                                                                                                                                                                                                                                                                                                                                                                                                                                                                                                                                                                                                                                                                                                                                                                                                                                                                                                                                                                                                                                                                                                                                                                                                                                                                                                                                                                                                                                                                                                                                                                                                                                                                                                                                                                                                                                                                                                                                            |
|      |                                                   | Good            | 8                     | 16                                                                                                                                                                                                                                                                                                                                                                                                                                                                                                                                                                                                                                                                                                                                                                                                                                                                                                                                                                                                                                                                                                                                                                                                                                                                                                                                                                                                                                                                                                                                                                                                                                                                                                                                                                                                                                                                                                                                                                                                                                                                                                                            |
|      |                                                   | Fair            | 1                     | 2                                                                                                                                                                                                                                                                                                                                                                                                                                                                                                                                                                                                                                                                                                                                                                                                                                                                                                                                                                                                                                                                                                                                                                                                                                                                                                                                                                                                                                                                                                                                                                                                                                                                                                                                                                                                                                                                                                                                                                                                                                                                                                                             |
|      |                                                   | poor            | 0                     | 0                                                                                                                                                                                                                                                                                                                                                                                                                                                                                                                                                                                                                                                                                                                                                                                                                                                                                                                                                                                                                                                                                                                                                                                                                                                                                                                                                                                                                                                                                                                                                                                                                                                                                                                                                                                                                                                                                                                                                                                                                                                                                                                             |
|      | in the second to real life/in                     | Excellent       | 0                     | 0                                                                                                                                                                                                                                                                                                                                                                                                                                                                                                                                                                                                                                                                                                                                                                                                                                                                                                                                                                                                                                                                                                                                                                                                                                                                                                                                                                                                                                                                                                                                                                                                                                                                                                                                                                                                                                                                                                                                                                                                                                                                                                                             |
| 2    | Applicability/relevance to real life/in           | Very good       | 10                    | 20                                                                                                                                                                                                                                                                                                                                                                                                                                                                                                                                                                                                                                                                                                                                                                                                                                                                                                                                                                                                                                                                                                                                                                                                                                                                                                                                                                                                                                                                                                                                                                                                                                                                                                                                                                                                                                                                                                                                                                                                                                                                                                                            |
|      | the local for career of the                       | Good            | 16                    | 34                                                                                                                                                                                                                                                                                                                                                                                                                                                                                                                                                                                                                                                                                                                                                                                                                                                                                                                                                                                                                                                                                                                                                                                                                                                                                                                                                                                                                                                                                                                                                                                                                                                                                                                                                                                                                                                                                                                                                                                                                                                                                                                            |
|      | science anf technology/for career of the          | Fair            | 22                    | 44                                                                                                                                                                                                                                                                                                                                                                                                                                                                                                                                                                                                                                                                                                                                                                                                                                                                                                                                                                                                                                                                                                                                                                                                                                                                                                                                                                                                                                                                                                                                                                                                                                                                                                                                                                                                                                                                                                                                                                                                                                                                                                                            |
|      |                                                   | poor            | 1                     | 2                                                                                                                                                                                                                                                                                                                                                                                                                                                                                                                                                                                                                                                                                                                                                                                                                                                                                                                                                                                                                                                                                                                                                                                                                                                                                                                                                                                                                                                                                                                                                                                                                                                                                                                                                                                                                                                                                                                                                                                                                                                                                                                             |
|      | corse                                             | Excellent       | 1                     | 2                                                                                                                                                                                                                                                                                                                                                                                                                                                                                                                                                                                                                                                                                                                                                                                                                                                                                                                                                                                                                                                                                                                                                                                                                                                                                                                                                                                                                                                                                                                                                                                                                                                                                                                                                                                                                                                                                                                                                                                                                                                                                                                             |
| 3    | The prescribed reference books for the            | Very good       | 2                     | 4                                                                                                                                                                                                                                                                                                                                                                                                                                                                                                                                                                                                                                                                                                                                                                                                                                                                                                                                                                                                                                                                                                                                                                                                                                                                                                                                                                                                                                                                                                                                                                                                                                                                                                                                                                                                                                                                                                                                                                                                                                                                                                                             |
|      | *                                                 | Good            | 22                    | 44                                                                                                                                                                                                                                                                                                                                                                                                                                                                                                                                                                                                                                                                                                                                                                                                                                                                                                                                                                                                                                                                                                                                                                                                                                                                                                                                                                                                                                                                                                                                                                                                                                                                                                                                                                                                                                                                                                                                                                                                                                                                                                                            |
|      |                                                   | Fair            | 22                    | 44                                                                                                                                                                                                                                                                                                                                                                                                                                                                                                                                                                                                                                                                                                                                                                                                                                                                                                                                                                                                                                                                                                                                                                                                                                                                                                                                                                                                                                                                                                                                                                                                                                                                                                                                                                                                                                                                                                                                                                                                                                                                                                                            |
|      |                                                   | poor            | 4                     | 8                                                                                                                                                                                                                                                                                                                                                                                                                                                                                                                                                                                                                                                                                                                                                                                                                                                                                                                                                                                                                                                                                                                                                                                                                                                                                                                                                                                                                                                                                                                                                                                                                                                                                                                                                                                                                                                                                                                                                                                                                                                                                                                             |
|      | course<br>Clarity and relevance of the text books | Excellent       | 0                     | 0                                                                                                                                                                                                                                                                                                                                                                                                                                                                                                                                                                                                                                                                                                                                                                                                                                                                                                                                                                                                                                                                                                                                                                                                                                                                                                                                                                                                                                                                                                                                                                                                                                                                                                                                                                                                                                                                                                                                                                                                                                                                                                                             |