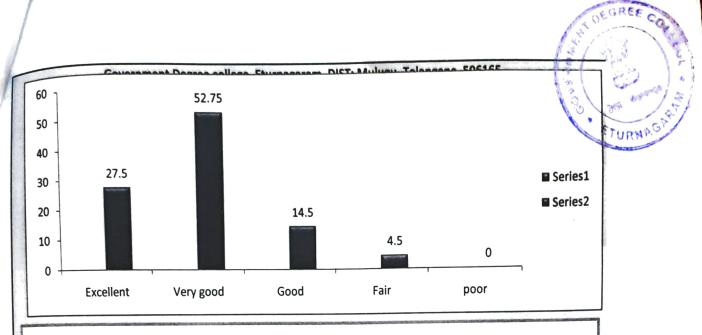

0     |            |
|          |                                               |           |    |       |            |
|          |                                               | Excellent |    | 27.5  |            |
|          | Result                                        | Very good |    | 52.75 |            |
| $\vdash$ |                                               | Good      |    | 14.5  |            |
|          |                                               | Fair      |    | 4.5   |            |
|          |                                               | poor      |    | 0     |            |

 $\sim$ Gaid. Degras Cottege, Etumagaram Bisti Mulugu - Telangana State.

Kenter Bovernment Begree College Government Begree College ETURNAGARAM Melugu Bist-506165 Mulugu Bist-506165



Feed back collected from Alumni on Institution and on curriculum for the aspects of The effectiveness of the syllabus for career readiness, The college library and it's services, The academic atmosphere of the college, The effectiveness of the syllabus for higher studies readiness, Lab facilitiies of the college, Quality of teachers and teaching, The effective ness of the syllabus for facing competitiveness. The Overall impression about the college in their own words. 80.25% responded with "Excellent and Very good" attributes, 14.5 % with good and 4.25 by fair.

|   | Accredited by "NA                                      | AC"- "B"      |                 |                                                                            |
|---|--------------------------------------------------