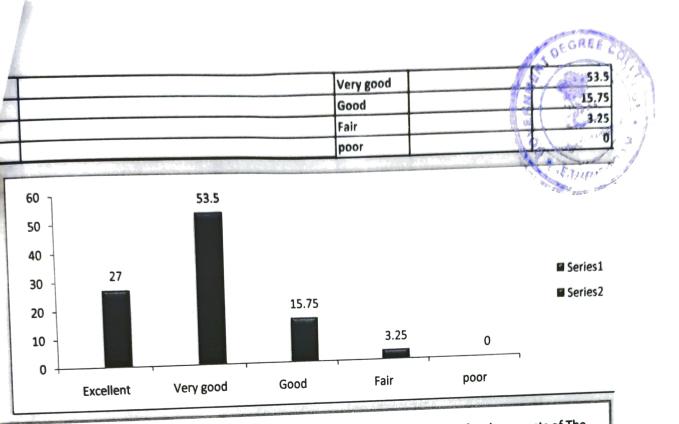

| Fair              |                  | -                                                   |
|                                                                                                                    | poor              |                  | 27                                                  |
| hart                                                                                                               | Excellent         |                  |                                                     |
| Co-ordinator - IQAC<br>Co-ordinator - IQAC<br>Covt. Decree College, Etumagaram<br>Covt. Decree College, Etumagaram |                   | t                | AULAN<br>AMAGARAN<br>ETURNAGARAN<br>AUlugu Dist-506 |



Feed back collected from parents on Institutional activities and curriculum for the aspects of The effectiveness of the syllabus for career readiness, The college library and it's services, The academic atmosphere of the college, The effectiveness of the syllabus for higher studies readiness, Lab facilities of the college, Quality of teachers and teaching, The effective ness of the syllabus for facing competitiveness, Your overall impression abot the college in their own words. 80.5% responded with "Excellent and Very good" attribute, 15.75% with good and 3.25 by fair.

|                                                       | DICT: Mulugu       | Telangana 506165 |                                                                            |
|---------------------------------------------