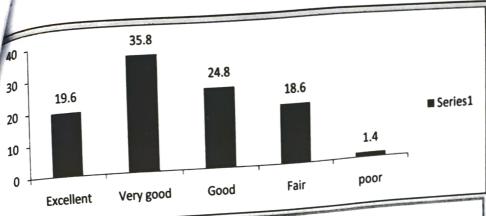

|

Querdinator - IQAC

Govt. Degree College, Etumagaram Dist: Mulugu - Telangana State.

elever ر PRINCIPAL PRINCIPAL Government Degree College ETURNAGARAM ETURNAGARAM Mulugu Dist-506165





### Description:

Feed back collected from the students on Institutional activities and curriculum for the aspects of "the Content of the course in the syllabus, Applicability/relevance to real life/in science and technology/for career of the course, the prescribed reference books for the course, Clarity and relevance of the text books, The extent to which the course motivates the students to go for the higher studies or research, Your mentor does an necessary follow up with an assigned task to you, projector, multi media ETC while teaching, Teachers encouragement you to participate in Extracurricular Activities, Level of the usefulness of the Assignment and seminars to include the knowledge based in the course, Level of the usefulness of the Assignment and seminars to include the knowle