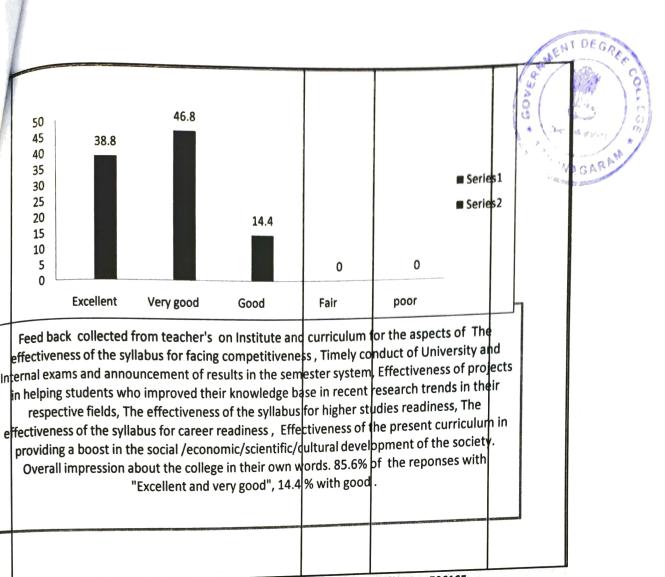

| Excellent |   | 38.8  |               |
|   |                                                                       | Very good |   | 46.8  |               |
|   |                                                                       | Good      |   | 14.4  |               |
|   |                                                                       | Fair      |   | 0     |               |
|   |                                                                       | poor      |   | 0     |               |
|   |                                                                       | <b>P</b>  |   |       |               |

Co-ordinator - IQAC Govt Degree Cellage, Etumagaram DIC

Jule

PRINCIPAL Government Degree College ETURNAGARAM ETURNAGARAM Midlugiu Diet 506165



Government Degree college, Eturnagaram, DIST: Mulugu, Telangana 506165

| 1 The effectiveness of the syllabus for facing       Excellent       7         Very good       7       4         Good       1       1         rompetitiveness       poor       0         2 Timely conduct of University and Internal exams and announcement of       Excellent       6       4         Good       3       2       2       1       1       1         announcement of       poor       0       0       1       1         3 Effectiveness of projects in helping students who       Excellent       5       3       3       2         Good       3       2       1       1       1       1       1       1 |               |                    |                                    |
|-----------------------------------------------