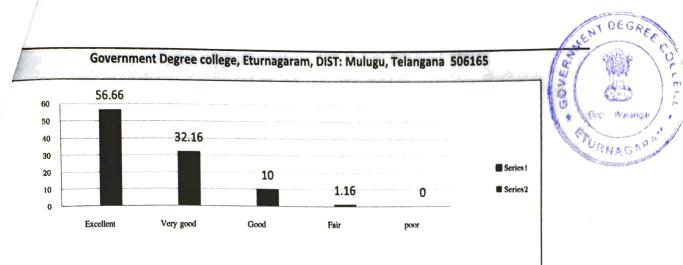

|                     | 0          |

Co-ordinator - IQAC

Govt. Degree College, Etumagaram Dist: Mulugu - Telangana State.

Tere

ET

20000

PRINCIPAL Government Degree College ETURNAGARAM Mulugu Dist-506165



Feed back collected from teacher's on Institute and curriculum for the aspects of The effectiveness of the syllabus for facing competitiveness, Timely conduct of University and Internal exams and announcement of results in the semester system, Effectiveness of projects in helping students who improved their knowledge base in recent research trends in their respective fields, The effectiveness of the syllabus for higher studies readiness, The effectiveness of the syllabus for career readiness, Effectiveness of the present curriculum in providing a boost in the social /economic/scientific/cultural development of the society. Overall impression about the college in their own words. 88.82% of the reponses with "Excellent and very good", 10 % with good and 1.16% by fair.

|