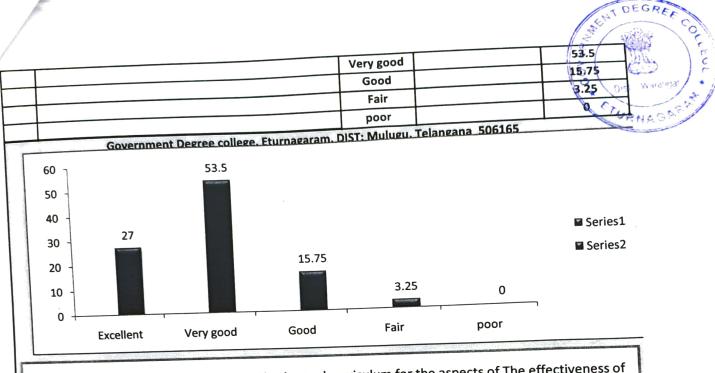

hei

Co-ordinator - IQAC Govt. Degree College, Etumagaram Dist: Mulugu - Telangana State.

ETURNAGARAM Mulugu Dist-506165 Jovernmer

| L              | (Affiliated to Kaka                        | liya University   |                |           |
|----------------|--------------------------------------------|-------------------|----------------|-----------|
|                | Accredited by "                            | NAAC"- "B"        |                |           |
| د.<br>آرانی با | Student's Feed Back Analysis o             | n Institute and   | I Curriculum   |           |
|                | Year 2015-16                               | Responses         |                | Descenter |
|                |                                            | Feed Back         | Student's      | Percenta  |
|                |                                            |                   | Response<br>21 | e<br>42   |
|                | Content of the course in the syllabus      | Excellent         | 21             | 52        |
|                |                                            | Very good<br>Good | 20             | 4         |
| 1              |                                            | Fair              | 1              | 2         |
|                |                                            | poor              | 0              | 0         |
|                | Applicability/relevance to real life/in    | Excellent         | 17             | 34        |
|                | Applicability/relevance to rear mey m      | Very good         | 31             | 70        |
| 2              | science and technology/for career of the   | Good              | 1              | 2         |
| 2              | science and technology for career of the   | Fair              | 1              | 2         |
|                | course                                     | poor              | 0              | 0         |
| _              | The prescribed reference books for the     | Excellent         | 16             | 32        |
|                | The prescribed reference books for the     | Very good         | 25             | 50        |
| 3              |                                            | Good              | 8              | 16        |
| 3              |                                            | Fair              | 1              | 2         |
|                | course                                     | poor              | 0              | 0         |
| +              | Clarity and relevance of the text books    | Excellent         | 24             | 48        |
|                | Clarity and relevance of any               | Very good         | 21             | 42        |
| 4              |                                            | Good              | 1              | 2         |
| 7              |                                            | Fair              | 4              | 8         |
|                |                                            | poor              | 0              | 0         |
| ┽              | he extent to which the course motivates    | Excellent         | 11             | 22        |
| 1              |                                            | Very good         | 32             | 64        |
|                | the students to go for the higher studies  | Good              | 2              | 4         |
| 5 1            |                                            | Fair              | 4              | 8         |
|                | or research                                | poor              | 1              | 2         |
| +              | our mentor does an necessary follow up     | Excellent         | 23             | 46        |
| Y              | our mentor does an necessary war in the    | Very good         | 22             | 44        |
|                | Ī                                          | Good              | 2              | 4         |
|                | f                                          | Fair              | 3              | 6         |
|                | with an assigned task to you               | poor              | 0              | 0         |
|                | With an assigned task to yet               | Excellent         | 14             | 28        |
|                | Percentage of teachers used ICT tools      | Very good         | 32             | 64        |
|                | FTC                                        | Good              | 2              | 4         |
| S              | uch as LED projector, multi media ETC      | Fair              | 2              | 4         |
|                |                                            | poor              | 0              | 0         |
|                | while teaching                             | Excellent         | 21             | 42        |
|                | Teachers encouragement you to              | Very good         | 26             | 52        |
|                | F                                          | Good              | 2              | 4         |
|                |                                            | Fair              | 1              | 2         |
|                |                                            | poor              | 0              | 0         |
|                | participate in Extra curricular Activities |                   |                |           |

June PRINCIPAL PRINCIPAL Overnment Degree College ETURNAGARAM ETURNAGARAM Mulugu Dist-506165

Gott. Degree College, Eturnagaram Dist: Mulugu - Telangana State.

|          | 1                                            |           |    |    |           | Altras                                                                                                                                                                                                                                                                                                                                                                                                                                                                                                                                                                                                                                                                                              | 6    |
|----------|----------------------------------------------|-----------|----|----|-----------|-----------------------------------------------------------------------------------------------------------------------------------------------------------------------------------------------------------------------------------------------------------------------------------------------------------------------------------------------------------------------------------------------------------------------------------------------------------------------------------------------------------------------------------------------------------------------------------------------------------------------------------------------------------------------------------------------------|------|
|          | TLevel of the usefulness of the Assignment   | Excellent | 10 | 20 | Q MJ      |                                                                                                                                                                                                                                                                                                                                                                                                                                                                                                                                                                                                                                                                                                     | 1 "  |
|          |                                              | Very good | 18 | 36 | 3         | C:                                                                                                                                                                                                                                                                                                                                                                                                                                                                                                                                                                                                                                                                                                  | 1 Sm |
| I        | 9 and seminars to include the knowledge      | Good      | 22 | 44 |           | . IN NOT                                                                                                                                                                                                                                                                                                                                                                                                                                                                                                                                                                                                                                                                                            | . /  |
|          |                                              | Fair      | 0  | 0  |           | A Los I                                                                                                                                                                                                                                                                                                                                                                                                                                                                                                                                                                                                                                                                                             |      |
|          | based in the course                          | poor      | 0  | 0  | Res       | and the second se |      |
| $\vdash$ | The effectiveness of the syllabus for facing | Excellent | 21 | 42 | Excellent | 35.6                                                                                                                                                                                                                                                                                                                                                                                                                                                                                                                                                                                                                                                                                                |      |
|          |                                              | Very good | 26 | 52 | Very good | 52.6                                                                                                                                                                                                                                                                                                                                                                                                                                                                                                                                                                                                                                                                                                |      |
| Ι.       |                                              | Good      | 2  | 4  | Good      | 8.8                                                                                                                                                                                                                                                                                                                                                                                                                                                                                                                                                                                                                                                                                                 |      |
| יו       | 0                                            | Fair      | 1  | 2  | Fair      | 3.6                                                                                                                                                                                                                                                                                                                                                                                                                                                                                                                                                                                                                                                                                                 |      |
|          | competitiveness                              | poor      | 0  | 0  | poor      | 0.2                                                                                                                                                                                                                                                                                                                                                                                                                                                                                                                                                                                                                                                                                                 |      |
|          | competitiveness                              | P001      |    |    | 1         |                                                                                                                                                                                                                                                                                                                                                                                                                                                                                                                                                                                                                                                                                                     |      |

#### Description:

Feed back collected from the students on Institutional activities and curriculum for the aspects of "the Content of the course in the syllabus, Applicability/relevance to real life/in science and technology/for career of the course, the prescribed reference books for the course, Clarity and relevance of the text books, The extent to which the course motivates the students to go for the higher studies or research, Your mentor does an necessary follow up with an assigned task to you, projector, multi media ETC while teaching, Teachers encouragement you to participate in Extracurricular Activities, Level of the usefulness of the Assignment and seminars to include the knowledge based in the course, Level of the usefulness of the Assignment and seminars to include the knowledge based in the course, The effectiveness of the syllabus for facing competitiveness".

Overall impression about the college in their own words 88.2% responded with "Excellent and Very good" attributes", 8.8 % with good and 3.6 by fair.

|   | (Affiliated to Kaka<br>Accredited by "                                                      | NAAC"- "B"       |           |           |
|---|---------------------------------------------------------------------------------------------|------------------|-----------|-----------|
|   | Student's Feed Back Ana                                                                     | alysis on Curric | ulum      | - Age -   |
|   | Year 2016-17                                                                                | Responses        | 50        | 1         |
| - |                                                                                             | Feed Back        | Student's | Percentag |
|   |                                                                                             |                  | Response  | е         |
| _ | cit is the syllahus                                                                         | Excellent        | 10        | 20        |
| 1 | Content of the course in the syllabus                                                       | Very good        | 36        | 72        |
|   |                                                                                             | Good             | 1         | 2         |
|   |                                                                                             | Fair             | 3         | 6         |
|   |                                                                                             | poor             | 0         | 0         |
| 2 | Applicability/relevance to real life/in                                                     | Excellent        | 4         | 8         |
|   | Co-di dinator - IQAC<br>Govt. Degree College, Etumagaram<br>Diet: Mulugu - Telangana State. |                  |           | Govern    |