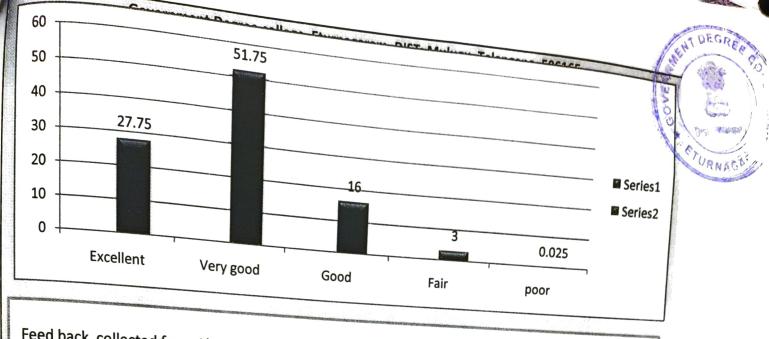

#### Description:

Feed back collected from the students on Institutional activities and curriculum for the aspects of "the Content of the course in the syllabus, Applicability/relevance to real life/in science and technology/for career of the course, the prescribed reference books for the course, Clarity and relevance of the text books, The extent to which the course motivates the students to go for the higher studies or research, Your mentor does an necessary follow up with an assigned task to you, projector, multi media ETC while teaching, Teachers encouragement you to participate in Extracurricular Activities, Level of the usefulness of the Assignment and seminars to include the knowledge based in the course, Level of the usefulness of the Assignment and seminars to include the knowledge based in the course, The effectiveness of the syllabus for facing competitiveness".

Overall impression about the college in their own words 88.2% responded with "Excellent and Very good" attributes", 8.8 % with good and 3.6 by fair.

|   | (Affiliated to Kaka<br>Accredited by "                                                      | NAAC"- "B"       |           |           |
|---|---------------------------------------------------------------------------------------------|------------------|-----------|-----------|
|   | Student's Feed Back Ana                                                                     | alysis on Curric | ulum      | - Age -   |
|   | Year 2016-17                                                                                | Responses        | 50        | 1         |
| - |                                                                                             | Feed Back        | Student's | Percentag |
|   |                                                                                             |                  | Response  | е         |
| _ | cit is the syllahus                                                                         | Excellent        | 10        | 20        |
| 1 | Content of the course in the syllabus                                                       | Very good        | 36        | 72        |
|   |                                                                                             | Good             | 1         | 2         |
|   |                                                                                             | Fair             | 3         | 6         |
|   |                                                                                             | poor             | 0         | 0         |
| 2 | Applicability/relevance to real life/in                                                     | Excellent        | 4         | 8         |
|   | Co-di dinator - IQAC<br>Govt. Degree College, Etumagaram<br>Diet: Mulugu - Telangana State. |                  |           | Govern    |