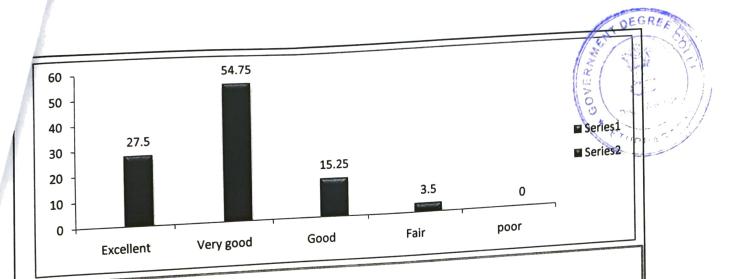

#### Description:

Feed back collected from the students on Institutional activities and curriculum for the aspects of "the Content of the course in the syllabus, Applicability/relevance to real life/in science and technology/for career of the course, the prescribed reference books for the course, Clarity and relevance of the text books, The extent to which the course motivates the students to go for the higher studies or research, Your mentor does an necessary follow up with an assigned task to you, projector, multi media ETC while teaching, Teachers encouragement you to participate in Extracurricular Activities, Level of the usefulness of the Assignment and seminars to include the knowledge based in the course, Level of the usefulness of the Assignment and seminars to include the knowledge based in the course, The effectiveness of the syllabus for facing competitiveness".

Overall impression about the college in their own words 88.2% responded with "Excellent and Very good" attributes", 8.8 % with good and 3.6 by fair.

|   | (Affiliated to Kaka<br>Accredited by "                                                      | NAAC"- "B"       |           |           |
|---|---------------------------------------------------------------------------------------------|------------------|-----------|-----------|
|   | Student's Feed Back Ana                                                                     | alysis on Curric | ulum      | - Age -   |
|   | Year 2016-17                                                                                | Responses        | 50        | 1         |
| - |                                                                                             | Feed Back        | Student's | Percentag |
|   |                                                                                             |                  | Response  | е         |
| _ | cit is the syllahus                                                                         | Excellent        | 10        | 20        |
| 1 | Content of the course in the syllabus                                                       | Very good        | 36        | 72        |
|   |                                                                                             | Good             | 1         | 2         |
|   |                                                                                             | Fair             | 3         | 6         |
|   |                                                                                             | poor             | 0         | 0         |
| 2 | Applicability/relevance to real life/in                                                     | Excellent        | 4         | 8         |
|   | Co-di dinator - IQAC<br>Govt. Degree College, Etumagaram<br>Diet: Mulugu - Telangana State. |                  |           | Govern    |