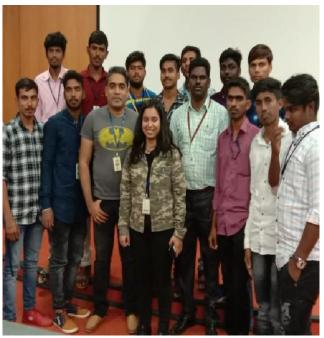

#### Interaction session with TASK Cluster Manager

Date: 13-08-2019

Description about the Program:

TKSC conducted Interaction Session with TASK Relationship Manager Sri. Dinesh Poosala and Balu on 13-08-2019. In this Session final year and Second year students were participated. TSKC Coordinator SriN.Srinivasarao inaugurates the session and addressed about TASK. Sri Dinesh explains about TASK, benefits of TASK and also explained about how to complete TASK Profile through PPT. Students also raised the questions about TASK. With the impact of the Program 156 students were enrolled in TASK.