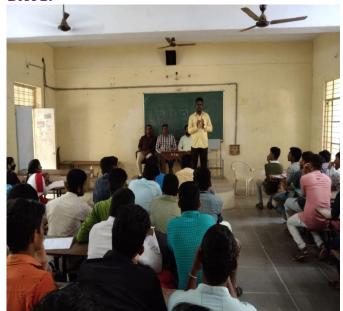

#### TSKC Students are participating in MANA TV (Basic Communication)

TASK training on "21st Century Surviving Skills (C2C)"

Date: 21-01-2020 to 22-02-2020

#### Description about the Program:

As a part of TASK Curriculum TSKC Conducted 2 days training Program on "21st Century surviving skills from 21-01-2020 to 22-01-2020. In this training Program trainer from TASK were trained to the students. Various topics like Goal Setting, Resume writing, Interview skills and GD covered and various activities conducted. In this training III year TASK registered students were participated

ii) Trainer briefing about the sessions

iii) Interaction with TSKC FTM

IV) student's participation

v) Students participation

VI) Group Photo