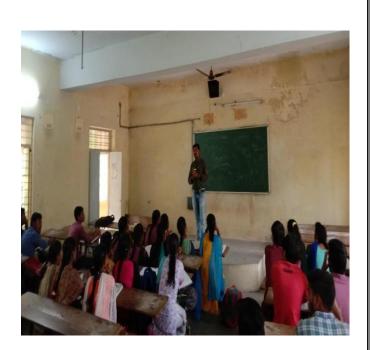

#### Interaction session with TASK Cluster Manager

Date: 13-08-2019

Description about the Program:

TKSC conducted Interaction Session with TASK Relationship Manager Sri. Dinesh Poosala and Balu on 13-08-2019. In this Session final year and Second year students were participated. TSKC Coordinator SriN.Srinivasarao inaugurates the session and addressed about TASK. Sri Dinesh explains about TASK, benefits of TASK and also explained about how to complete TASK Profile through PPT. Students also raised the questions about TASK. With the impact of the Program 156 students were enrolled in TASK.