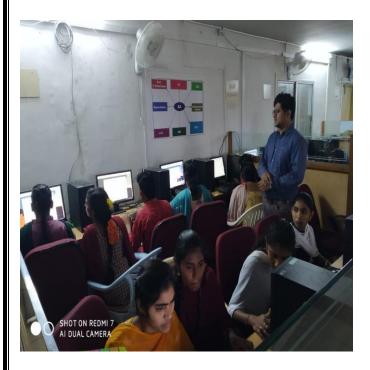

Date: 20-08-2019

Description about the Program:

TKSC conducted Interaction and Enrollment session about Spoken Tutorial (MOOCS) IIT Bombay.Sri N.Srinivasarao TSKC Coordinator inaugurates the session and addressed about the Spoken tutorial.567 students were enrolled in Spoken tutorial.

II) Students watching the Liber Office Classes