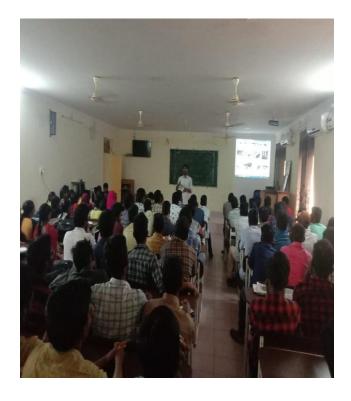

#### TSKC Students are participating in MANA TV (Basic Communication)

TASK training on "21st Century Surviving Skills (C2C)"

Date: 21-01-2020 to 22-02-2020

#### Description about the Program:

As a part of TASK Curriculum TSKC Conducted 2 days training Program on "21st Century surviving skills from 21-01-2020 to 22-01-2020. In this training Program trainer from TASK were trained to the students. Various topics like Goal Setting, Resume writing, Interview skills and GD covered and various activities conducted. In this training III year TASK registered students were participated