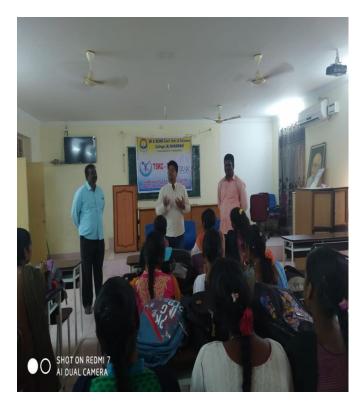

#### Description about the Program:

As a part of TASK Curriculum TSKC Conducted 2 days training Program on "21st Century surviving skills from 21-01-2020 to 22-01-2020. In this training Program trainer from TASK were trained to the students. Various topics like Goal Setting, Resume writing, Interview skills and GD covered and various activities conducted. In this training III year TASK registered students were participated

ii) Trainer briefing about the sessions

iii) Interaction with TSKC FTM

IV) student's participation

v) Students participation

VI) Group Photo