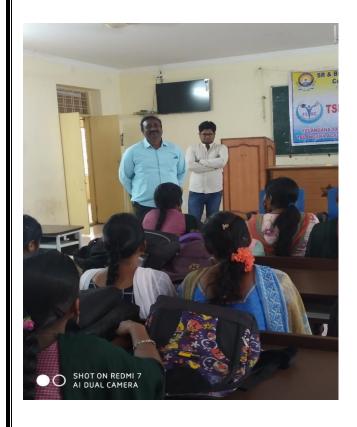

#### Interaction session with TASK Cluster Manager

Date: 13-08-2019

Description about the Program:

TKSC conducted Interaction Session with TASK Relationship Manager Sri. Dinesh Poosala and Balu on 13-08-2019. In this Session final year and Second year students were participated. TSKC Coordinator SriN.Srinivasarao inaugurates the session and addressed about TASK. Sri Dinesh explains about TASK, benefits of TASK and also explained about how to complete TASK Profile through PPT. Students also raised the questions about TASK. With the impact of the Program 156 students were enrolled in TASK.

I) Inaugural Session

**III Students Participation** 

I) TASK Team Addressing to the students about the TASK

IV) Interact with interested students.

Interaction & Enrollment session about Spoken Tutorial (MOOCS) IIT Bombay