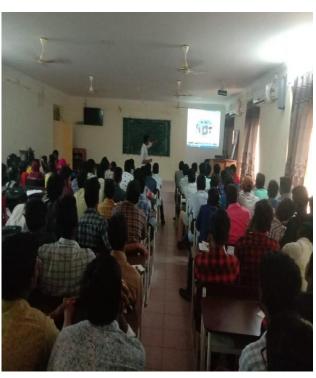

#### TASK conducted Awareness Programme on DEET App.

#### Description about the Program:

As a part of TASK Curriculum TSKC Conducted awareness programme on DEET Mobile Application TSKC Coordinator and principal addressed the students how to install and importance of the app. All final year students are participated and registered the app.