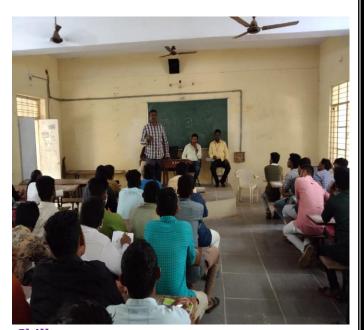

#### TSKC Students are participating in MANA TV (Basic Communication)

TASK training on "21st Century Surviving Skills (C2C)"

Date: 21-01-2020 to 22-02-2020

#### Description about the Program:

As a part of TASK Curriculum TSKC Conducted 2 days training Program on "21st Century surviving skills from 21-01-2020 to 22-01-2020. In this training Program trainer from TASK were trained to the students. Various topics like Goal Setting, Resume writing, Interview skills and GD covered and various activities conducted. In this training III year TASK registered students were participated

ii) Trainer briefing about the sessions

iii) Interaction with TSKC FTM

IV) student's participation

v) Students participation

VI) Group Photo