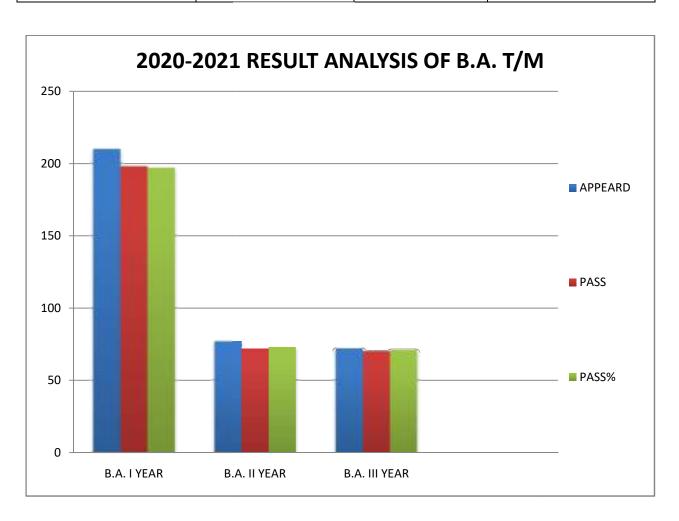

## DEPARTMENT OF POLITICAL SCIENCE RESULT ANALYSIS T/M

2020-2021

| S.NO./ CLASS            | APPEARED | PASS | PASS<br>PERCENTAGE |
|-------------------------|----------|------|--------------------|
| 1. B. A. I<br>YEAR T/M  | 210      | 198  | 94%                |
| 2. B.A. II<br>YEAR T/M  | 77       | 72   | 93.5%              |
| 3. B.A. III<br>YEAR T/M | 72       | 70   | 98%                |