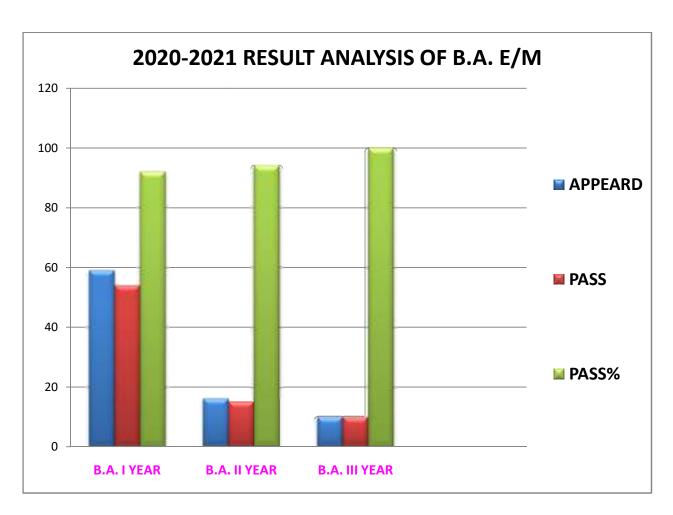

## DEPARTMENT OF POLITICAL SCIENCE RESULT ANALYSIS E/M

2020-2021

| S.NO./ CLASS            | APPEARED | PASS | PASS<br>PERCENTAGE |
|-------------------------|----------|------|--------------------|
| 1. B. A. I<br>YEAR E/M  | 59       | 54   | 92%                |
| 2. B.A. II<br>YEAR E/M  | 16       | 15   | 94%                |
| 3. B.A. III<br>YEAR E/M | 10       | 10   | 100%               |