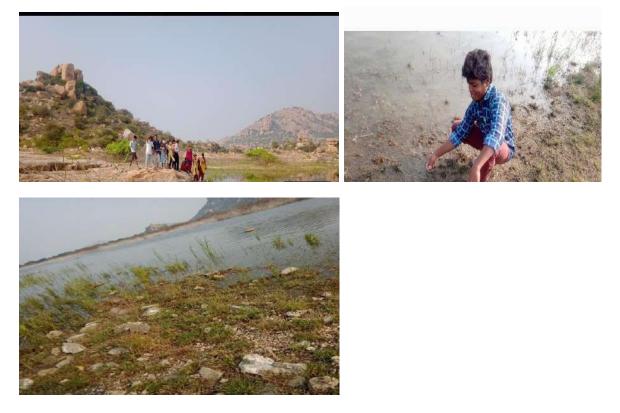

## **FIELD TRIP**

As a part of B.Sc BZC Curriculum one day field trip was organized by Department of Zoology to Devarakonda fort . The major objective was to familiarize the students with the fauna and flora of region.

V. Bichulal lecturer in zoology with B.Sc BZC I and II Year Students on 18/03/2021 went As a part of their curriculum. Students collected some snails and bivalves for preparation of specimens. The trip successfully inculcated in students the practicality of different theoretical concept of zoology.

COLLECTION OF SNAILS BY STUDENT