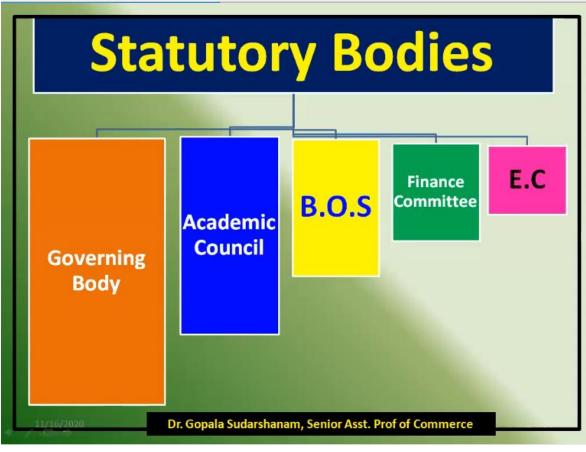

# **Outline of the Presentation**

- Conceptual frame work of Autonomous.
- Need & Purpose behind the Autonomy.
- Important features of the Autonomy.
- Dimensions of Autonomy.
- Regulatory Body of Autonomous Colleges.
- . Governance of Autonomous Colleges.
- Core Guidelines of UGC.
- Conclusion.

# **Governing Body**

- ✓ It is the Apex body in Autonomy Governance.
- ✓ Approves, Reviews and modifies 'Finance Committee' recommendations.
- ✓ Approves, Reviews and modifies 'Academic Council' recommendations.
- Approves, Reviews and modifies all BOS resolutions.

# **Governing Body**

- ✓ It Guides the College.
- ✓ It acts as the Bridge between College and Funding Agencies.
- ✓ It can promote linkages with outside pioneer institutions.
- ✓ Eventually it will maintain correspondence with government and its agencies too.

# **Governing Body: Composition**

| Number                                    | Category                                        | Nature                                                   |
|-------------------------------------------|-------------------------------------------------|----------------------------------------------------------|
| 3 Members<br>(one will be<br>Chairperson) | Educationist.<br>Industrialist.<br>Professional | Nominated by the<br>State Government                     |
| 2 Members                                 | Faculty of the College                          | Nominated by the Principal on seniority by Rotation-2yrs |
| 1 Member                                  | Educationist or<br>Industrialist                | Nominated by the<br>Principal for 2 Years                |
| 1 Member                                  | UGC Nominee                                     | Nominated by the UGC                                     |
| 1 Member                                  | State Government Nominee                        | Nominated by the State<br>Government                     |
| 1 Member                                  | Parent University Professor                     | Nominated by the University                              |
| 1 Member                                  | Principal of the College                        | Ex- Officio.                                             |

# **Other Committees**

Planning and evaluation committee
curriculum review committee
Appeals and grievance committee
Admission committee
Examination committee
Library committee
Students welfare committee
Academic audit committee
Research committee
Extra curricular activities committee