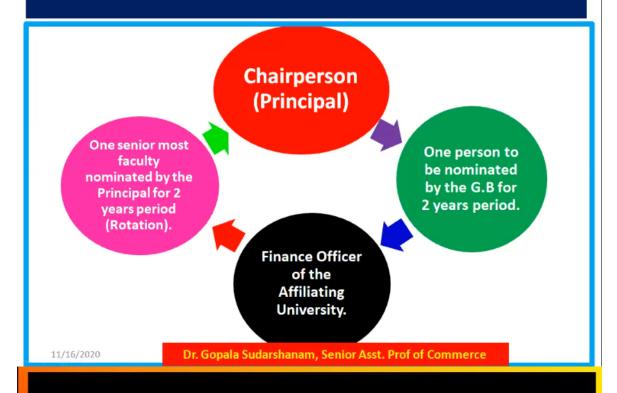

# **Composition of Finance Committee**

# **Governing Body: Composition**

| Number                                    | Category                                        | Nature                                                   |
|-------------------------------------------|-------------------------------------------------|----------------------------------------------------------|
| 3 Members<br>(one will be<br>Chairperson) | Educationist.<br>Industrialist.<br>Professional | Nominated by the<br>State Government                     |
| 2 Members                                 | Faculty of the College                          | Nominated by the Principal on seniority by Rotation-2yrs |
| 1 Member                                  | Educationist or<br>Industrialist                | Nominated by the<br>Principal for 2 Years                |
| 1 Member                                  | UGC Nominee                                     | Nominated by the UGC                                     |
| 1 Member                                  | State Government Nominee                        | Nominated by the State<br>Government                     |
| 1 Member                                  | Parent University Professor                     | Nominated by the University                              |
| 1 Member                                  | Principal of the College                        | Ex- Officio.                                             |