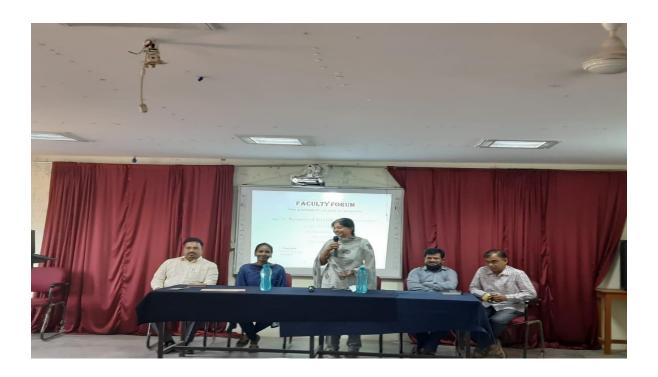

# E- RESOURCES OF TARA LIBRARY

(FACULTY FORUM)

Resourse person : K. Vidyasagar

Smt. M. Praveena, Principal (FAC), addressing the session at Faculty forum along with vice principals, Dr. Upender and Dr. A. Venkatesham, convener Smt. Shravani and resource person Sri. K. Vidya Sagar