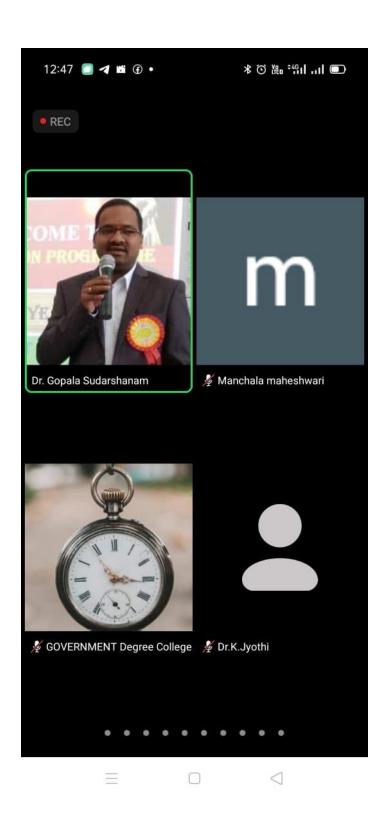

#### **Introduction:**

Internal Quality Assurance Cell (IQAC) of the college conducted an online workshop with Dr. Gopala Sudarshanam, Assistant Professor at GDC Gajwel as the resource person. Ninety seven participants attended the programme.

#### **Inaugural session**

The session was chaired by the introduction by Sri A. V. Sharma. He introduced guest and requested the chairperson, Sri Krishna Murthy, Principal of the college to address the participants. The principal welcomed all the participants to the programme. He spoke about the need for quality sustenance measures in the institution. He then invited Sri K. Abhijit, Asst prof of Chemistry and coordinator IQAC to address the participants. Sri K. Abhijit thanked all the participants and the chief guest. He then exhorted about the importance of quality sustenance in HEIs.

The Principal then invited the resource person of the programme, Dr. Gopala Sudarshanam, to initiate the session.

Dr. Gopala Sudarshanam thanked the Chairperson, Organising secretary for inviting him and choosing him as the chairperson of the session and briefed about the part of his lecture. He then profusely thanked Smt. N. Shravani for briefing his