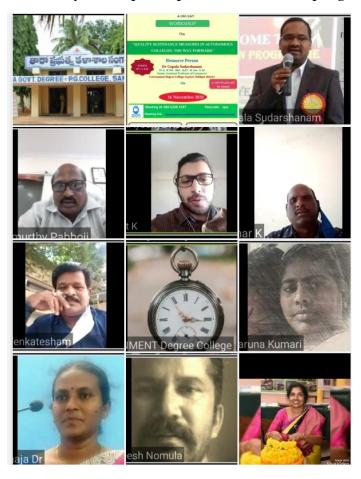

#### **Introduction:**

Internal Quality Assurance Cell (IQAC) of the college conducted an online workshop with Dr. Gopala Sudarshanam, Assistant Professor at GDC Gajwel as the resource person. Ninety seven participants attended the programme.

Inviting the guests for the session by Sri. A. V. Sharma, Asst Prof of English at TARA GC Sangareddy

Participants data

#### **Inaugural session**

The session was chaired by the introduction by Sri A. V. Sharma. He introduced guest and requested the chairperson, Sri Krishna Murthy, Principal of the college to address the participants. The principal welcomed all the participants to the programme. He spoke about the need for quality sustenance measures in the institution. He then invited Sri K. Abhijit, Asst prof of Chemistry and coordinator IQAC to address the participants. Sri K. Abhijit thanked all the participants and the chief guest. He then exhorted about the importance of quality sustenance in HEIs.

Glimpses of audience