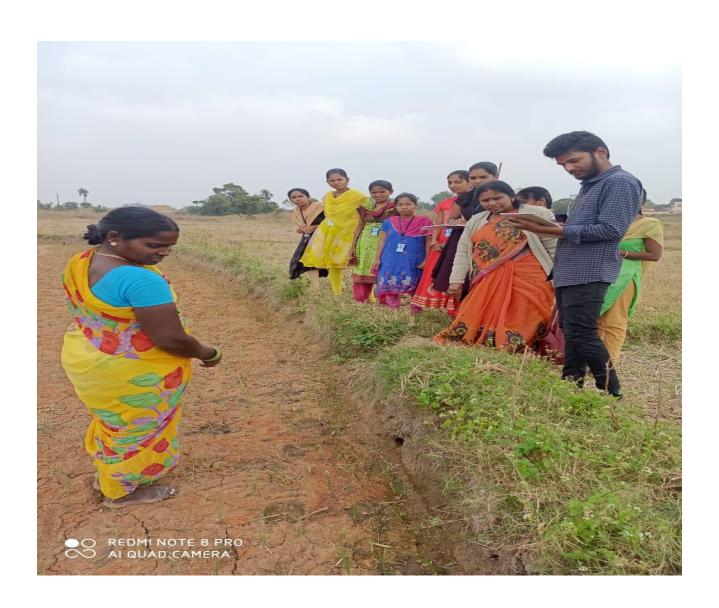

## **COMMUNITY SERVICE**

The Faculty members along with the students have visited the fields of the nearby villages like Chintalpally. The students have interacted with the farmers about the crops they are growing,

it's production and about the diseases the crop which is getting infected and the pesticides they are using. The students after gathering all the information they have suggested the farmers about the rotation of crops and use of biofertilizers in place of chemical fertilizers and also suggested them to use herbicides instead of pesticides so that it would help the society /com-