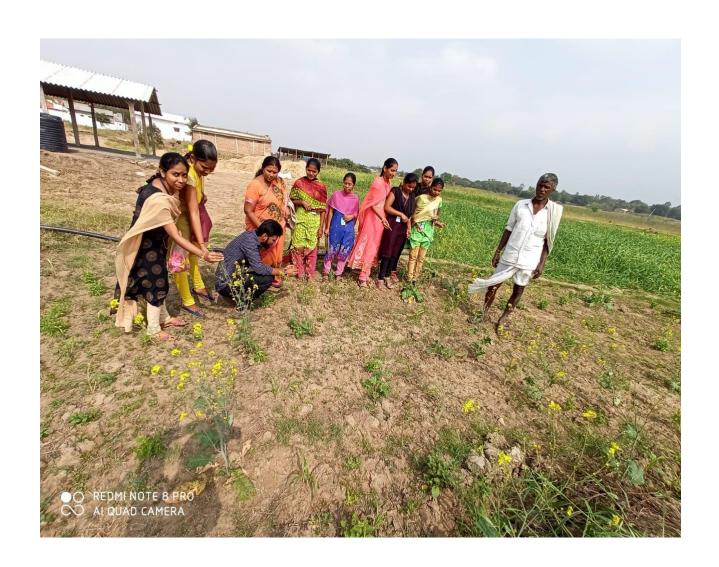

it's production and about the diseases the crop which is getting infected and the pesticides they are using. The students after gathering all the information they have suggested the farmers about the rotation of crops and use of biofertilizers in place of chemical fertilizers and also suggested them to use herbicides instead of pesticides so that it would help the society /com-

munity from getting various health issues and have a good health.