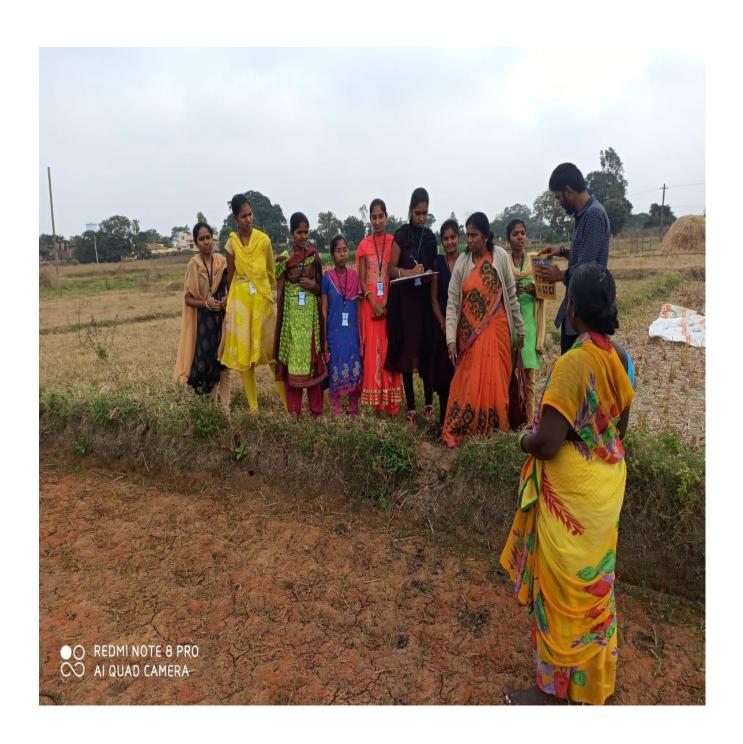

## **COMMUNITY SERVICE**

The Faculty members along with the students have visited the fields of the nearby villages like Chintalpally. The students have interacted with the farmers about the crops they are growing,

it's production and about the diseases the crop which is getting infected and the pesticides they are using. The students after gathering all the information they have suggested the farmers about the rotation of crops and use of biofertilizers in place of chemical fertilizers and also suggested them to use herbicides instead of pesticides so that it would help the society /com-