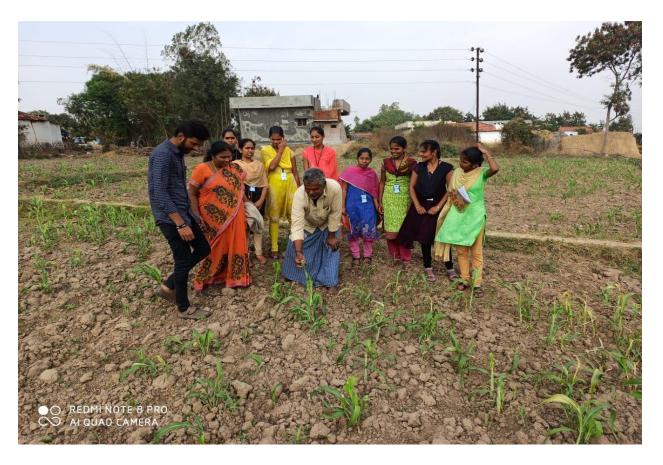

## **COMMUNITY SERVICE**

The Faculty members along with the students have visited the fields of the nearby villages like Chintalpally. The students have interacted with the farmers about the crops they are growing,

it's production and about the diseases the crop which is getting infected and the pesticides they are using. The students after gathering all the information they have suggested the farmers about the rotation of crops and use of biofertilizers in place of chemical fertilizers and also suggested them to use herbicides instead of pesticides so that it would help the society /com-