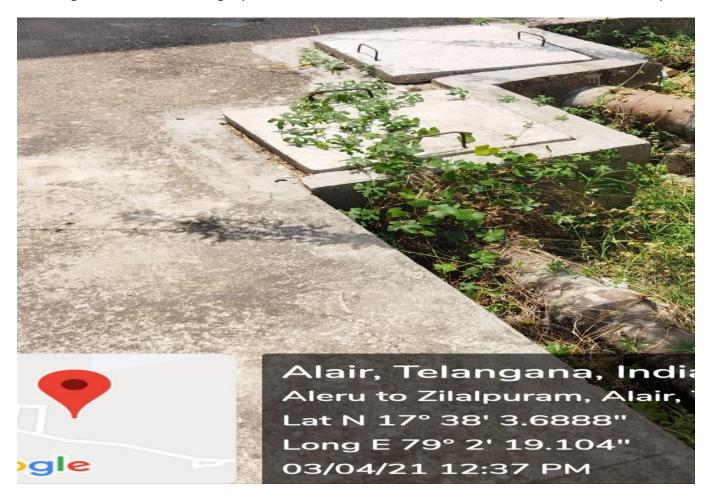

**Liquid waste management:** The College has got the internal drainage system for this purpose.

**E-waste management:** The e-waste disposal system exists in collaboration with the TSTS, Hyderabad (Telangana State Technology Services) through the Telangana State Commissionerate of Collegiate Education.

## Liquid waste management

The college has an internal drainage system. The washrooms, wash basins and sinks are connected to the septic tank.