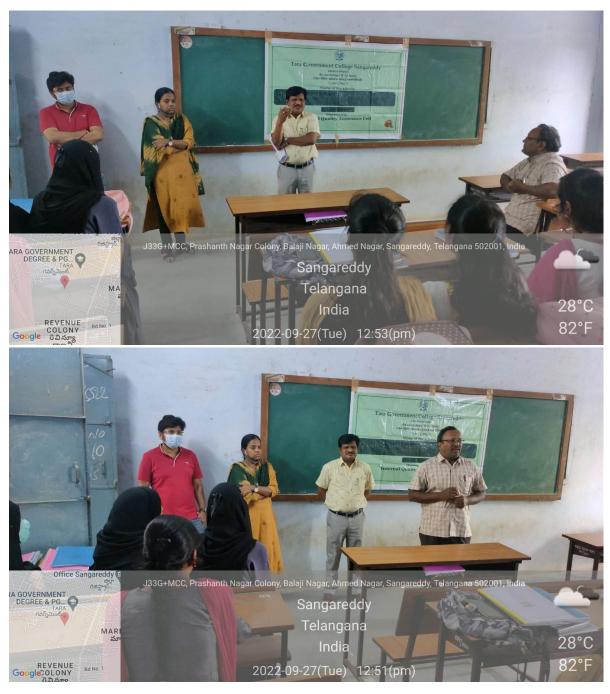

## Objectives:

- To train students on quality initiatives of the college
- To help them learn the importance of feedback system.

Internal Quality Assurance Cell of Tara Government College Sangareddy today conducted an awareness programme for selected students on "Quality initiatives of the college". The programme started by Mr. A. Vishweshwara Sharma, Asst prof of English and coordinator, IQAC. He explained about the rationale of the programme. He welcomed Dr. A. Venkatesham, Asst Prof of Economics and vice-principal. Dr. A. Venkatesham explained about the academic quality and its importance in the present scenario in the quality enhancement of an institution. Then Ms. V. Santhoshi, Asst Prof of Commerce was invited to address the gathering. She spoke about vital elements of Commerce and its importance in one's life. Dr. K. Abhijit, Asst Prof of Chemistry was invited to address the student participants. Dr. K. Abhijit spoke about feedback system and its relevance in maintaining quality in an HEI. He exhorted on how to choose options in a feedback form. Then, Sri A. Vishweshwara Sharma, requested Ms. M. Praveena, Chairperson of IQAC and principal to address the gathering. Ms. M. Praveena complemented the efforts of IQAC for the conduct of the programme. She addressed the student participants by asking what is the meaning of quality and its impact in an HEI. Her speech included the following points.

- Quality as an inalienable element in an HEI
- Quality enhancement measures.
- What is the role of students in getting quality services form a college?
- Feedback
- Conclusion
  - Vote of thanks was offered by Sri A. V. Sharma.