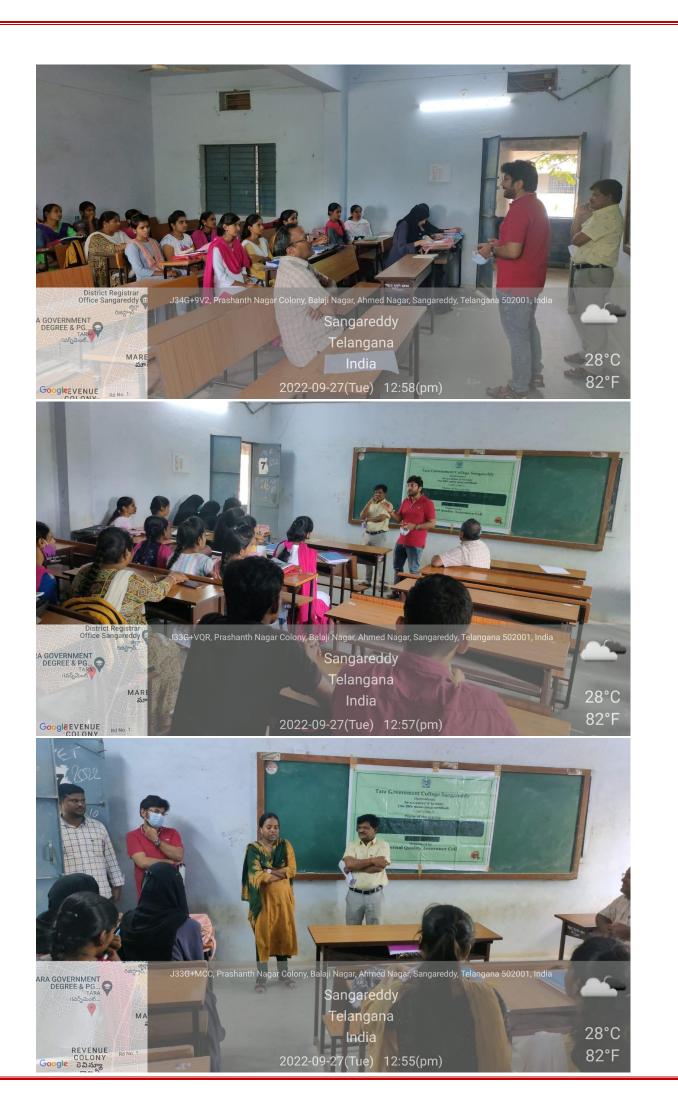

## Objectives:

- To train students on quality initiatives of the college
- To help them learn the importance of feedback system.

Internal Quality Assurance Cell of Tara Government College Sangareddy today conducted an awareness programme for selected students on "Quality initiatives of the college". The programme started by Mr. A. Vishweshwara Sharma, Asst prof of English and coordinator, IQAC. He explained about the rationale of the programme. He welcomed Dr. A. Venkatesham, Asst Prof of Economics and vice-principal. Dr. A. Venkatesham explained about the academic quality and its importance in the present scenario in the quality enhancement of an institution. Then Ms. V. Santhoshi, Asst Prof of Commerce was invited to address the gathering. She spoke about vital elements of Commerce and its importance in one's life. Dr. K. Abhijit, Asst Prof of Chemistry was invited to address the student participants. Dr. K. Abhijit spoke about feedback system and its relevance in maintaining quality in an HEI. He exhorted on how to choose options in a feedback form. Then, Sri A. Vishweshwara Sharma, requested Ms. M. Praveena, Chairperson of IQAC and principal to address the gathering. Ms. M. Praveena complemented the efforts of IQAC for the conduct of the programme. She addressed the student participants by asking what is the meaning of quality and its impact in an HEI. Her speech included the following points.

- Quality as an inalienable element in an HEI
- Quality enhancement measures.
- What is the role of students in getting quality services form a college?
- Feedback
- Conclusion
  - Vote of thanks was offered by Sri A. V. Sharma.