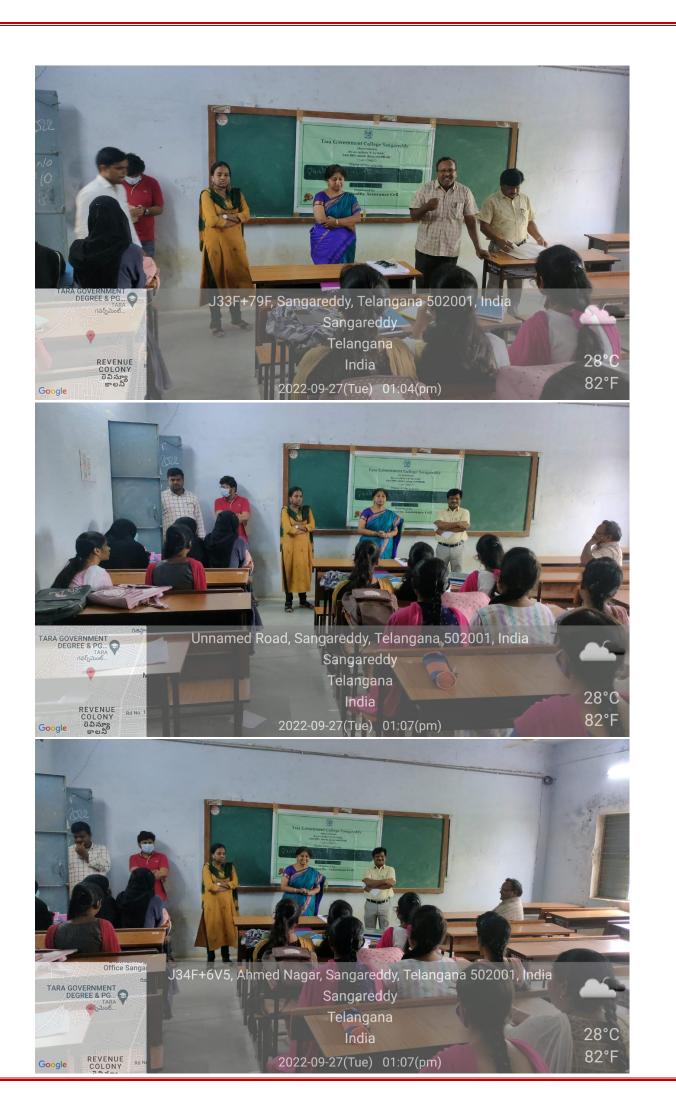

## Objectives:

- To train students on quality initiatives of the college
- To help them learn the importance of feedback system.

Internal Quality Assurance Cell of Tara Government College Sangareddy today conducted an awareness programme for selected students on "Quality initiatives of the college". The programme started by Mr. A. Vishweshwara Sharma, Asst prof of English and coordinator, IQAC. He explained about the rationale of the programme. He welcomed Dr. A. Venkatesham, Asst Prof of Economics and vice-principal. Dr. A. Venkatesham explained about the academic quality and its importance in the present scenario in the quality enhancement of an institution. Then Ms. V. Santhoshi, Asst Prof of Commerce was invited to address the gathering. She spoke about vital elements of Commerce and its importance in one's life. Dr. K. Abhijit, Asst Prof of Chemistry was invited to address the student participants. Dr. K. Abhijit spoke about feedback system and its relevance in maintaining quality in an HEI. He exhorted on how to choose options in a feedback form. Then, Sri A. Vishweshwara Sharma, requested Ms. M. Praveena, Chairperson of IQAC and principal to address the gathering. Ms. M. Praveena complemented the efforts of IQAC for the conduct of the programme. She addressed the student participants by asking what is the meaning of quality and its impact in an HEI. Her speech included the following points.

- Quality as an inalienable element in an HEI
- Quality enhancement measures.
- What is the role of students in getting quality services form a college?
- Feedback
- Conclusion
  - Vote of thanks was offered by Sri A. V. Sharma.