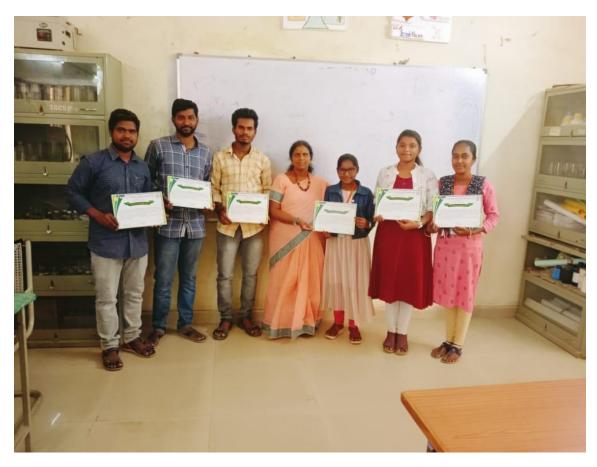

A certificate course has been introduced in soil testing, the classes were taken by the faculty in the Botany Dept. and an examination has also been conducted and the certificate has been given to the students.

SANGAREDDY-502 001

Asst.Director-Ms. Haritha Madam

Training the Students

Soil Testing Lab, Sangareddy

Principal Ms. M.Praveena Madam addressing the Students

Certificates given to the students

# Certificate of Appreciation

This certificate of appreciation is bestowed on the student for his / her participation and successful completion of the certificate course.

Co-ordinator & In charge Dept. of Botany pluys Now