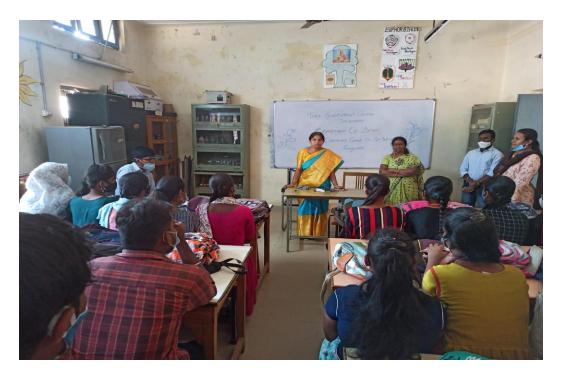

The objective of this MoU is to train the students and to fecilitate the testing of the samples collected randomly by the students. Nearly 50-60 students have been given the training in the month of December- 2021 in two batches. The analysis was done for the samples collected by the students and the report was given by the lab authorites. Based on the report the levels of Macro and Micro nutrients have been identified. The students visited the farmers and recommended the use of Bioferilisers prepared by the Department.

SANGAREDDY-502 001

Asst.Director-Ms. Haritha Madam

Training the Students

Soil Testing Lab, Sangareddy

Principal Ms. M.Praveena Madam addressing the Students

Certificates given to the students