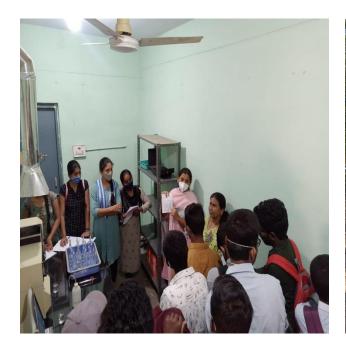

The objective of this MoU is to train the students and to fecilitate the testing of the samples collected randomly by the students. Nearly 50-60 students have been given the training in the month of December- 2021 in two batches. The analysis was done for the samples collected by the students and the report was given by the lab authorites. Based on the report the levels of Macro and Micro nutrients have been identified. The students visited the farmers and recommended the use of Bioferilisers prepared by the Department.

A certificate course has been introduced in soil testing, the classes were taken by the faculty in the Botany Dept. and an examination has also been conducted and the certificate has been given to the students.