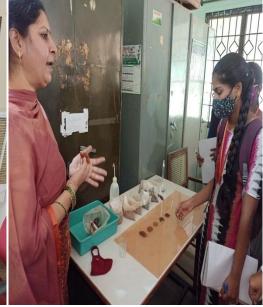

The objective of this MoU is to train the students and to fecilitate the testing of the samples collected randomly by the students. Nearly 50-60 students have been given the training in the month of December- 2021 in two batches. The analysis was done for the samples collected by the students and the report was given by the lab authorites. Based on the report the levels of Macro and Micro nutrients have been identified. The students visited the farmers and recommended the use of Bioferilisers prepared by the Department.

SANGAREDDY-502 001

Asst.Director-Ms. Haritha Madam

Training the Students

Soil Testing Lab, Sangareddy

Principal Ms. M.Praveena Madam addressing the Students

Certificates given to the students