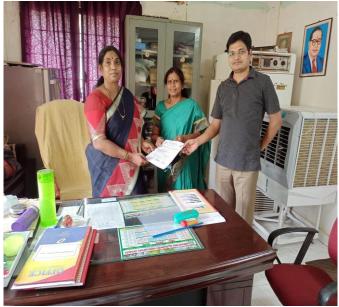

### TRAINING ON SOIL TESTING

The MoU has been done between the department of Botany and Soil Testing Lab, Sangareddy, for two years where Smt. Haritha Madam, Asistant Director of Agriculture has signed the agreement and agreed on the importance and the usefulness of establishing scientific and academic links.

SANGAREDDY-502 001

Asst.Director-Ms. Haritha Madam

Training the Students

Soil Testing Lab, Sangareddy

Principal Ms. M.Praveena Madam addressing the Students

Certificates given to the students