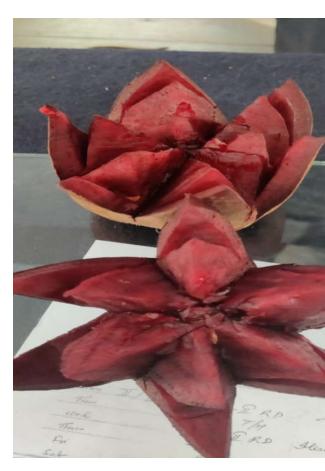

# **CERTIFICATE COURSES**

| Sl.No | Course Title    | Duration | Academic Year |
|-------|-----------------|----------|---------------|
| 1     | Crafts          | 30 Days  | 2016-17       |
| 2     | Fabric Painting | 30 Days  | 2016-17       |
| 3     | Fruit Carving   | 30 Days  | 2017-18       |
| 4     | Fabric Painting | 30 Days  | 2017-18       |
| 5     | Vegetable Craft | 30 Days  | 2018-19       |
| 6     | Fabric Painting | 30 Days  | 2018-19       |
| 7     | Fruit Carving   | 30 Days  | 2019-20       |
| 8     | Fabric Painting | 30 Days  | 2019-20       |
| 9     | Vegetable Craft | 30 Days  | 2020-21       |
| 10    | Fabric Painting | 30 Days  | 2020-21       |
| 11    | Fruit Carving   | 30 Days  | 2021-22       |
| 12    | Fabric Painting | 30 Days  | 2021-22       |