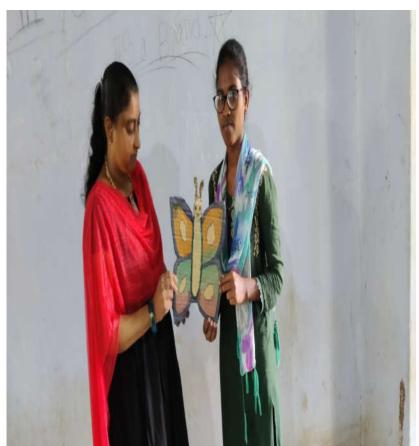

# **CERTIFICATE COURSES**

| Sl.No | Course Title    | Duration | Academic Year |
|-------|-----------------|----------|---------------|
| 1     | Crafts          | 30 Days  | 2016-17       |
| 2     | Fabric Painting | 30 Days  | 2016-17       |
| 3     | Fruit Carving   | 30 Days  | 2017-18       |
| 4     | Fabric Painting | 30 Days  | 2017-18       |
| 5     | Vegetable Craft | 30 Days  | 2018-19       |
| 6     | Fabric Painting | 30 Days  | 2018-19       |
| 7     | Fruit Carving   | 30 Days  | 2019-20       |
| 8     | Fabric Painting | 30 Days  | 2019-20       |
| 9     | Vegetable Craft | 30 Days  | 2020-21       |
| 10    | Fabric Painting | 30 Days  | 2020-21       |
| 11    | Fruit Carving   | 30 Days  | 2021-22       |
| 12    | Fabric Painting | 30 Days  | 2021-22       |