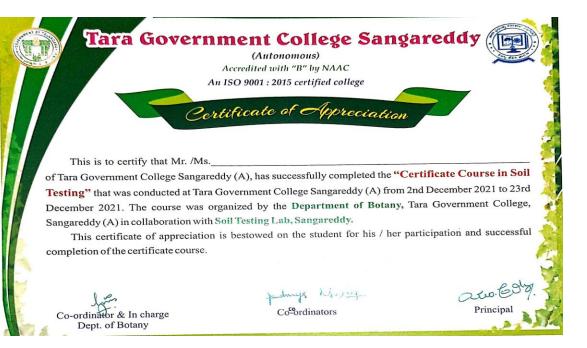

# **CERTIFICATE COURSE IN SOIL TESTING**

The MoU has been done between the department of Botany and Soil Testing Lab, Sangareddy, for two years where Smt. Haritha Madam, Asistant Director of Agriculture has signed the agreement and agreed on the importance and the usefulness of establishing scientific and academic links.

A certificate course has been introduced in soil testing, the classes were taken by the faculty in the Botany Dept. and an examination has also been conducted and the certificate has been given to the students.

Principal Ms. M.Praveena Madam addressing the Students

Certificates given to the students

|      |                                                                                    | PG.NO |
|------|------------------------------------------------------------------------------------|-------|
| S.NO | CONTENTS                                                                           |       |
| 1    | INTRODUCTION SOIL HEALTH MANAGEMENT<br>IMPORTANCE AND OBJECTIVES                   |       |
| 2    | IMPORTANCE OF SOIL TESTING                                                         |       |
| 3    | SOIL SAMPLING METHODS AND PROCEDURES                                               |       |
| ч    | SOIL PARAMETERES                                                                   |       |
| 5    | DETERMINATION OF SOIL COLOUR AND<br>TENTURE BY #112, D-METHOD<br>FEEL              |       |
| 0    | DETERMINATION OF SOIL REACTION                                                     |       |
| 7    | DETERMINATION OF ELECTONIC CONDUCTIVITY                                            |       |
| s    | DETERMINATION OF ORGANIC CARBON                                                    |       |
| 9    | DETERMINATION OF AVAILABLE NITROGEN                                                |       |
| 10   | DETERMINATION OF AVAILABLE PHOSPHORUS                                              |       |
| 11   | DETERMINATION OF AVAILABLE POTASSIUM                                               |       |
| 12   | DETERMINATION OF BORON                                                             |       |
| 13   | DETERMINATION OF SULPHUR                                                           |       |
| 14   | DETERMINATION OF MICRO NUTRIENTS                                                   |       |
| 15   | INTERPRETATION OF SOIL TEST $^{\mathfrak{DHIR}}_{\Lambda}$ : Ranges & Reclamations |       |