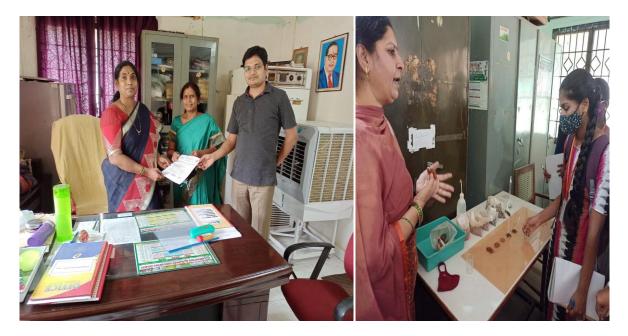

# **CERTIFICATE COURSE IN SOIL TESTING**

The MoU has been done between the department of Botany and Soil Testing Lab, Sangareddy, for two years where Smt. Haritha Madam, Asistant Director of Agriculture has signed the agreement and agreed on the importance and the usefulness of establishing scientific and academic links.

Asst Director of Agriculture Soil Testing Laboratory Soil Testing Laboratory Soil Testing Laboratory SANGAREDDY-502 001

Asst.Director-Ms. Haritha Madam

Training the Students

Training the Students

Soil Testing Lab, Sangareddy