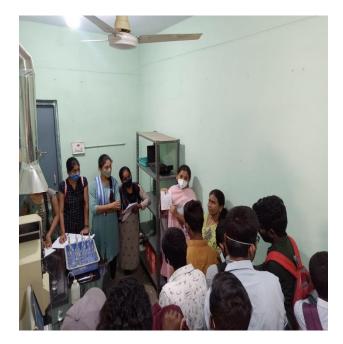

The objective of this MoU is to train the students and to fecilitate the testing of the samples collected randomly by the students. Nearly 50-60 students have been given the training in the month of December- 2021 in two batches. The analysis was done for the samples collected by the students and the report was given by the lab authorites. Based on the report the levels of Macro and Micro nutrients have been identified. The students visited the farmers and recommended the use of Bioferilisers prepared by the Department.

Asst Director of Agriculture Soil Testing Laboratory Soil Testing Laboratory Soil Testing Laboratory SANGAREDDY-502 001

Asst.Director-Ms. Haritha Madam

Training the Students

Training the Students

Soil Testing Lab, Sangareddy