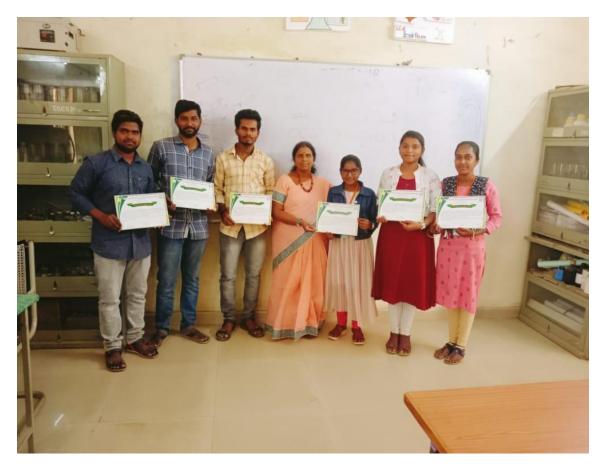

A certificate course has been introduced in soil testing, the classes were taken by the faculty in the Botany Dept. and an examination has also been conducted and the certificate has been given to the students.

Asst Director of Agriculture Soil Testing Laboratory Soil Testing Laboratory Soil Testing Laboratory SANGAREDDY-502 001

Asst.Director-Ms. Haritha Madam

Training the Students

Training the Students

Soil Testing Lab, Sangareddy

Principal Ms. M.Praveena Madam addressing the Students

Certificates given to the students

|      |                                                                                    | PG.NO |
|------|------------------------------------------------------------------------------------|-------|
| S.NO | CONTENTS                                                                           |       |
| 1    | INTRODUCTION SOIL HEALTH MANAGEMENT<br>IMPORTANCE AND OBJECTIVES                   |       |
| 2    | IMPORTANCE OF SOIL TESTING                                                         |       |
| 3    | SOIL SAMPLING METHODS AND PROCEDURES                                               |       |
| ч    | SOIL PARAMETERES                                                                   |       |
| 5    | DETERMINATION OF SOIL COLOUR AND<br>TENTURE BY #112, D-METHOD<br>FEEL              |       |
| 0    | DETERMINATION OF SOIL REACTION                                                     |       |
| 7    | DETERMINATION OF ELECTONIC CONDUCTIVITY                                            |       |
| s    | DETERMINATION OF ORGANIC CARBON                                                    |       |
| 9    | DETERMINATION OF AVAILABLE NITROGEN                                                |       |
| 10   | DETERMINATION OF AVAILABLE PHOSPHORUS                                              |       |
| 11   | DETERMINATION OF AVAILABLE POTASSIUM                                               |       |
| 12   | DETERMINATION OF BORON                                                             |       |
| 13   | DETERMINATION OF SULPHUR                                                           |       |
| 14   | DETERMINATION OF MICRO NUTRIENTS                                                   |       |
| 15   | INTERPRETATION OF SOIL TEST $^{\mathfrak{DHIR}}_{\Lambda}$ : Ranges & Reclamations |       |