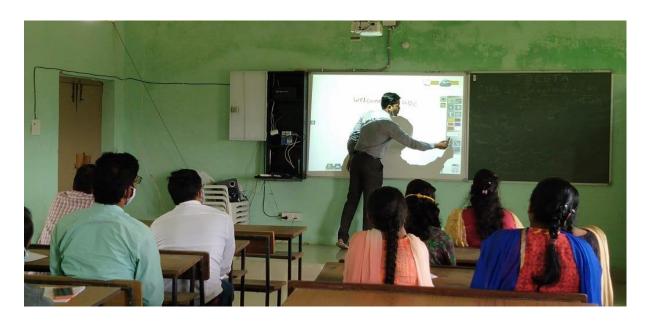

#### **DEMONSTRATION OF VIRTUAL CLASSROOM**

A demonstration session was conducted on the usage of virtual classroom and tools of smart board, under the Chairmanship of Principal Smt. M Praveena mam, by inviting Mr. BBVS Sai Krishna, Senior Customer Support Engineer as a resource person from UNEECOPS for the faculty of Tara Government college (A) Sangareddy on 08.09.2020 at 11.00 am in the Virtual classroom. A total of 37 faculty members attended the session.

How virtual classroom sessions can be recorded and replayed.

How to use the interactive whiteboard tools to draw and write.

Technical limitations of the virtual classroom.

Mr. Sai Krishna explaining the tools of interactive smart board to the faculty

Mr. Sai Krishna, has explained in detailed about the "Lifesize software", how to schedule, hold online live sessions, webinars, conferences etc.

Further he demonstrated the usage of various digital tools for teaching – Learning process. How to start, hold and participate in virtual meeting through Lifesize app and how to record the live sessions. He talked about the technical issues such as bandwidth, speed of the connection or power failure while presentation is going on.