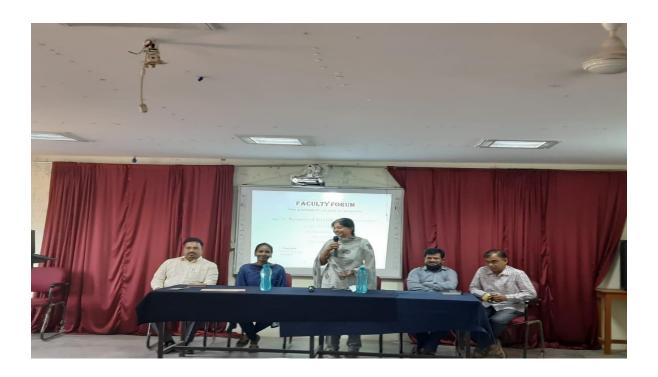

#### **DEMONSTRATION OF VIRTUAL CLASSROOM**

A demonstration session was conducted on the usage of virtual classroom and tools of smart board, under the Chairmanship of Principal Smt. M Praveena mam, by inviting Mr. BBVS Sai Krishna, Senior Customer Support Engineer as a resource person from UNEECOPS for the faculty of Tara Government college (A) Sangareddy on 08.09.2020 at 11.00 am in the Virtual classroom. A total of 37 faculty members attended the session.

How virtual classroom sessions can be recorded and replayed.

How to use the interactive whiteboard tools to draw and write.

Technical limitations of the virtual classroom.

Mr. Sai Krishna explaining the tools of interactive smart board to the faculty