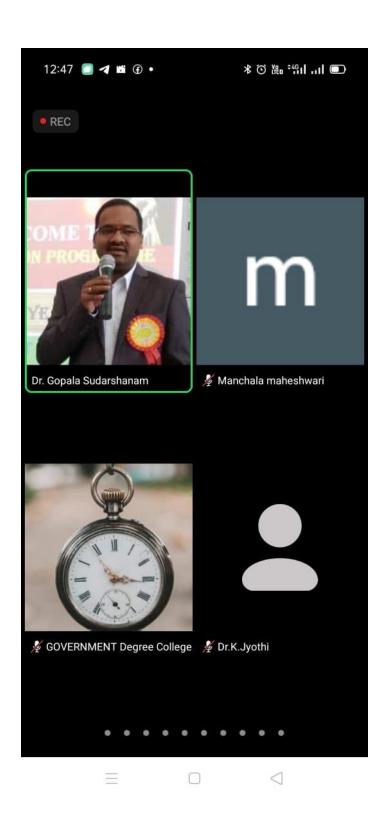

#### **Introduction:**

Internal Quality Assurance Cell (IQAC) of the college conducted an online workshop with Dr. Gopala Sudarshanam, Assistant Professor at GDC Gajwel as the resource person. Ninety seven participants attended the programme.

Inviting the guests for the session by Sri. A. V. Sharma, Asst Prof of English at TARA GC Sangareddy

Participants data