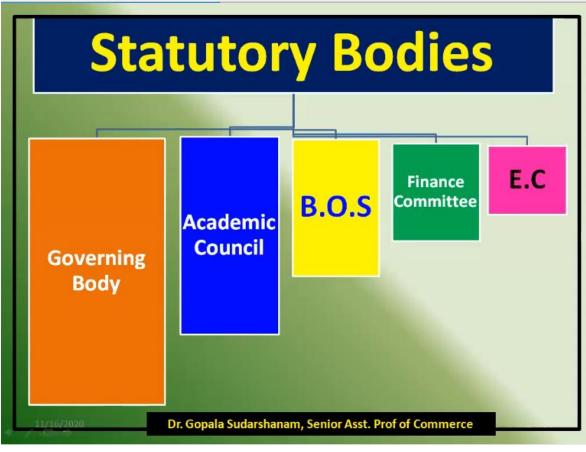

#### Objectives:

- To sensitise the participants about quality measures.
- To inform of the sustenance of quality in Higher Educational Institutions.
- To teach the latest know-how in the above points

#### **Introduction:**

Internal Quality Assurance Cell (IQAC) of the college conducted an online workshop with Dr. Gopala Sudarshanam, Assistant Professor at GDC Gajwel as the resource person. Ninety seven participants attended the programme.