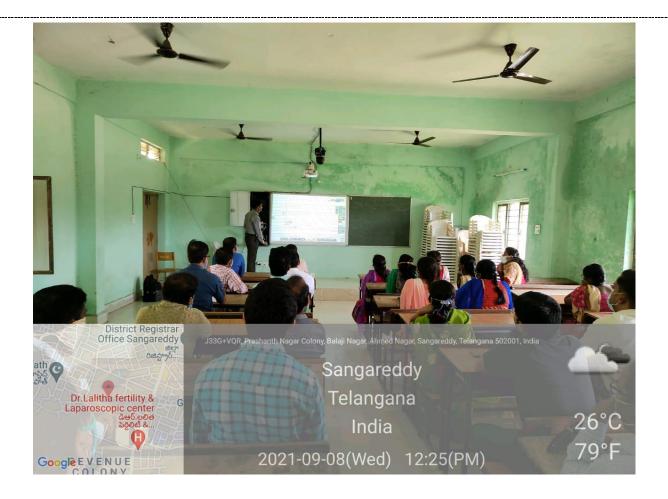

#### **DEMONSTRATION OF VIRTUAL CLASSROOM**

A demonstration session was conducted on the usage of virtual classroom and tools of smart board, under the Chairmanship of Principal Smt. M Praveena mam, by inviting Mr. BBVS Sai Krishna, Senior Customer Support Engineer as a resource person from UNEECOPS for the faculty of Tara Government college (A) Sangareddy on 08.09.2020 at 11.00 am in the Virtual classroom. A total of 37 faculty members attended the session.

How virtual classroom sessions can be recorded and replayed.

How to use the interactive whiteboard tools to draw and write.

Technical limitations of the virtual classroom.

Mr. Sai Krishna explaining the tools of interactive smart board to the faculty

Mr. Sai Krishna, has explained in detailed about the "Lifesize software", how to schedule, hold online live sessions, webinars, conferences etc.

Further he demonstrated the usage of various digital tools for teaching – Learning process. How to start, hold and participate in virtual meeting through Lifesize app and how to record the live sessions. He talked about the technical issues such as bandwidth, speed of the connection or power failure while presentation is going on.