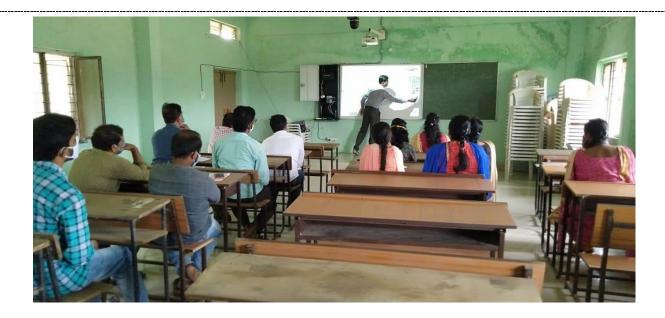

#### **DEMONSTRATION OF VIRTUAL CLASSROOM**

A demonstration session was conducted on the usage of virtual classroom and tools of smart board, under the Chairmanship of Principal Smt. M Praveena mam, by inviting Mr. BBVS Sai Krishna, Senior Customer Support Engineer as a resource person from UNEECOPS for the faculty of Tara Government college (A) Sangareddy on 08.09.2020 at 11.00 am in the Virtual classroom. A total of 37 faculty members attended the session.

How virtual classroom sessions can be recorded and replayed.

How to use the interactive whiteboard tools to draw and write.

Technical limitations of the virtual classroom.

Mr. Sai Krishna explaining the tools of interactive smart board to the faculty

Mr. Sai Krishna, has explained in detailed about the "Lifesize software", how to schedule, hold online live sessions, webinars, conferences etc.

Further he demonstrated the usage of various digital tools for teaching – Learning process. How to start, hold and participate in virtual meeting through Lifesize app and how to record the live sessions. He talked about the technical issues such as bandwidth, speed of the connection or power failure while presentation is going on.