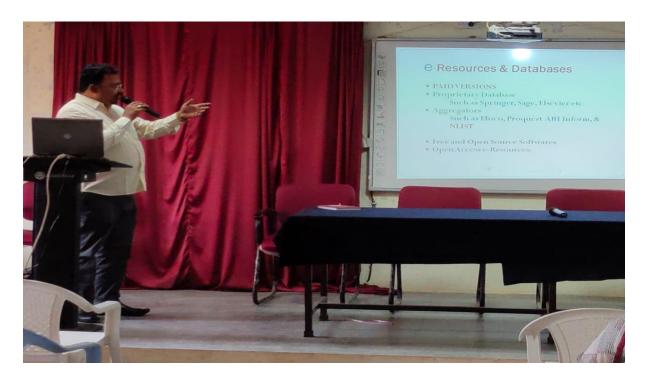

Mr. Sai Krishna, has explained in detailed about the "Lifesize software", how to schedule, hold online live sessions, webinars, conferences etc.

Further he demonstrated the usage of various digital tools for teaching – Learning process. How to start, hold and participate in virtual meeting through Lifesize app and how to record the live sessions. He talked about the technical issues such as bandwidth, speed of the connection or power failure while presentation is going on.