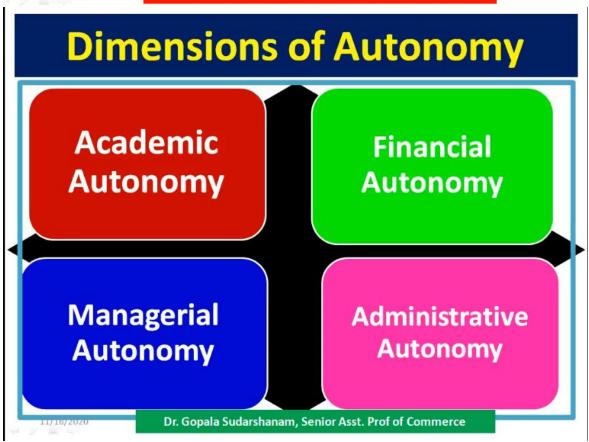

#### Objectives:

- To sensitise the participants about quality measures.
- To inform of the sustenance of quality in Higher Educational Institutions.
- To teach the latest know-how in the above points