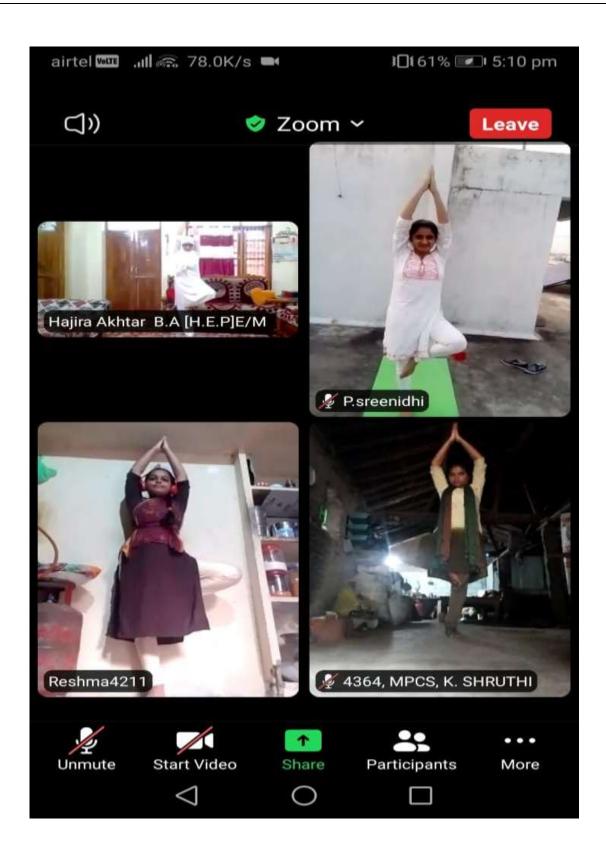

#### **Screenshots of Zoom during Session**

## Screen shot during Zoom Session(Various Yogasanas)