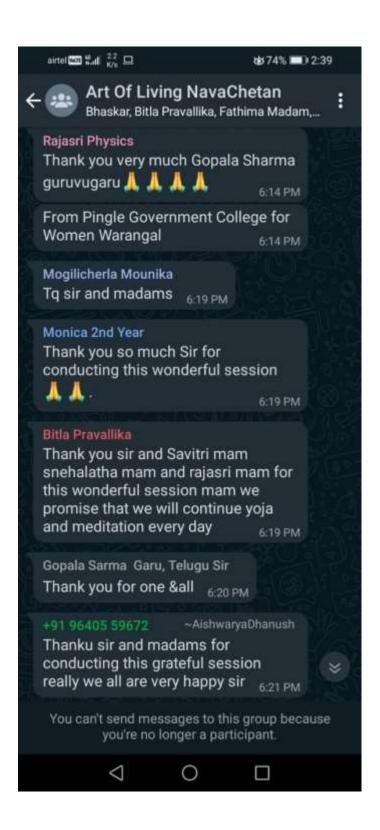

i Inviting Zoom for Nava Chetana Programme(Art Of Living)

Time: Dec 28, 2020 05:00 PM India

Join Zoom Meeting

https://us02web.zoom.us/j/83701016120?pwd=Rk5wblRxbzRFUloyMkdjcUFvNEFxQT09

Meeting ID: 837 0101 6120

Passcode: 123456

### **Zoom invitation for daily sadhana:**

Gopala Sarma Kaligotla is inviting you to a scheduled Zoom meeting.

Topic: Daily Sadhana Morning 5 to 6.30

Time: This is a recurring meeting Meet anytime

Join Zoom Meeting

https://us02web.zoom.us/j/83453878042?pwd=ckhxdStUbmVqMHN6cWVCazgyNW1PUT09Meeting

ID: 834 5387 8042

Passcode: 359125

#### **Screenshots of Zoom during Session**



## Screen shot during Zoom Session(Various Yogasanas)











## **Valedictory Session**









## Sadhna by Students











## Feedback from Students and Staff











## **List of Participants Faculty**

| Timestamp             | Name of the faculty  | Designation            |
|-----------------------|----------------------|------------------------|
| 2021/01/11 8:35:08 pm |                      | Assistant Professor of |
| GMT+5:30              | Dr. N. Rajasree      | Economics              |
| 2021/01/11 8:35:37 pm |                      |                        |
| GMT+5:30              | Taduru Aruna         | Lecturer               |
| 2021/01/11 8:35:49 pm |                      |                        |
| GMT+5:30              | Dr.G.Raja Reddy      | Lecturer in Commerce   |
| 2021/01/11 8:35:52 pm |                      |                        |
| GMT+5:30              | Dr.Shabeeh Fatima    | Asst. Professor        |
| 2021/01/11 8:40:25