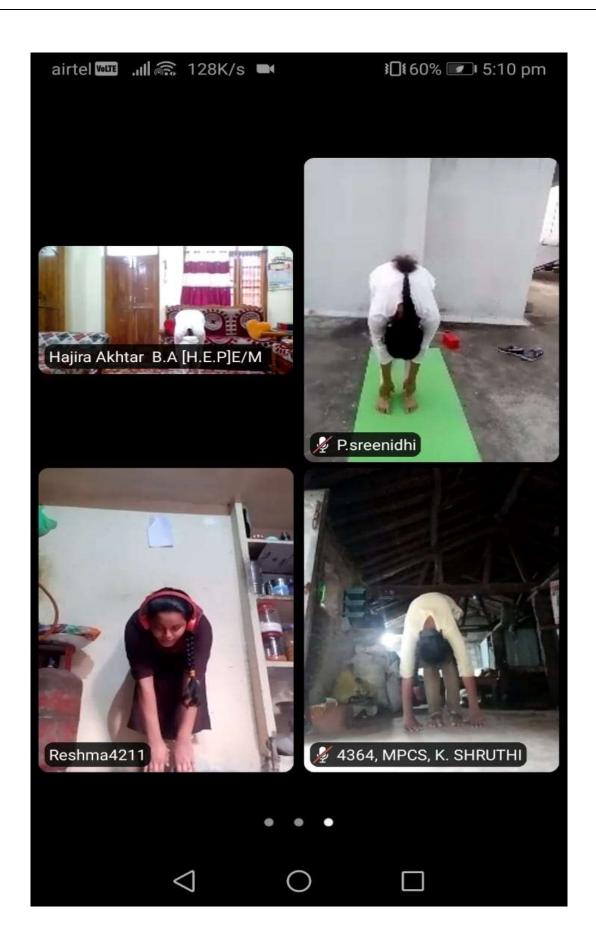

#### **Screenshots of Zoom during Session**

## Screen shot during Zoom Session(Various Yogasanas)