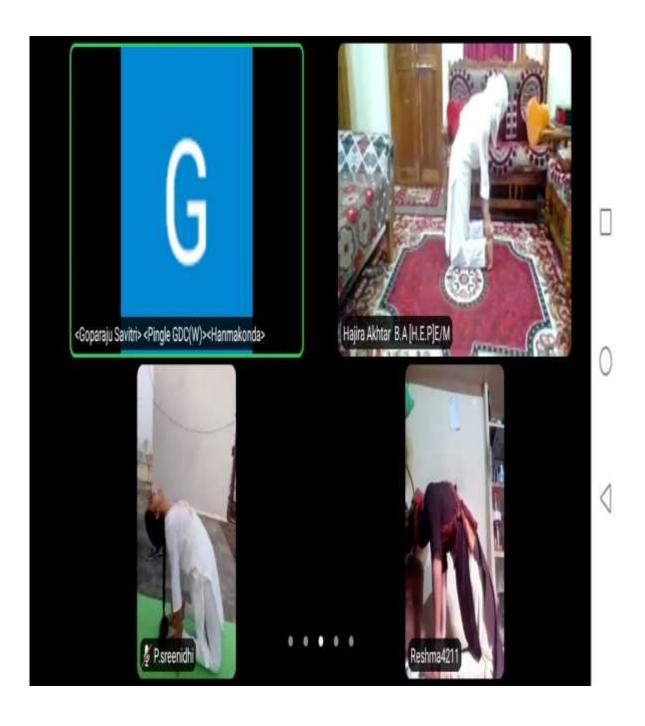

ou to a scheduled Zoom meeting.

Topic: Goparaju Savitri Inviting Zoom for Nava Chetana Programme(Art Of Living)

Time: Dec 28, 2020 05:00 PM India

Join Zoom Meeting

https://us02web.zoom.us/j/83701016120?pwd=Rk5wblRxbzRFUloyMkdjcUFvNEFxQT09

Meeting ID: 837 0101 6120

Passcode: 123456

### **Zoom invitation for daily sadhana:**

Gopala Sarma Kaligotla is inviting you to a scheduled Zoom meeting.

Topic: Daily Sadhana Morning 5 to 6.30

Time: This is a recurring meeting Meet anytime

Join Zoom Meeting

https://us02web.zoom.us/j/83453878042?pwd=ckhxdStUbmVqMHN6cWVCazgyNW1PUT09Meeting

ID: 834 5387 8042

Passcode: 359125

#### **Screenshots of Zoom during Session**



## Screen shot during Zoom Session(Various Yogasanas)











## **Valedictory Session**









## Sadhna by Students











## Feedback from Students and Staff











## **List of Participants Faculty**

| Timestamp             | Name of the faculty  | Designation            |
|-----------------------|----------------------|------------------------|
| 2021/01/11 8:35:08 pm |                      | Assistant Professor of |
| GMT+5:30              | Dr. N. Rajasree      | Economics              |
| 2021/01/11 8:35:37 pm |                      |                        |
| GMT+5:30              | Taduru Aruna         | Lecturer               |
| 2021/01/11 8:35:49 pm |                      |                        |
| GMT+5:30              | Dr.G.Raja Reddy      | Lecturer in Commerce   |
| 2021/01/11 8:35:52 pm |                      |                        |
| GMT+5:30              | Dr.Shabeeh Fat