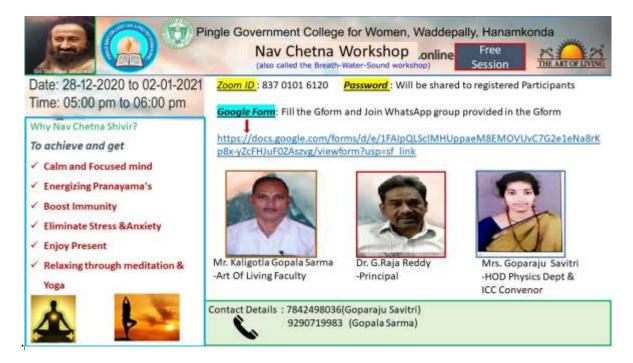

#### **ZOOM** invitation for one-week national workhop.:

Gopala Sarma Kaligotla is inviting you to a scheduled Zoom meeting.

Topic: Goparaju Savitri Inviting Zoom for Nava Chetana Programme(Art Of Living)

Time: Dec 28, 2020 05:00 PM India

Join Zoom Meeting

https://us02web.zoom.us/j/83701016120?pwd=Rk5wblRxbzRFUloyMkdjcUFvNEFxQT09

Meeting ID: 837 0101 6120

Passcode: 123456