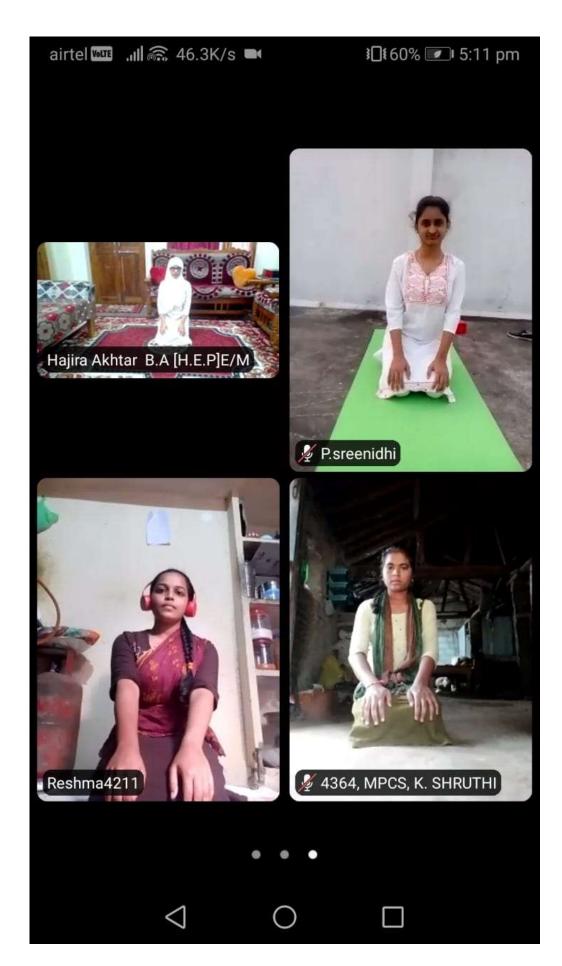

scheduled Zoom meeting.

Topic: Goparaju Savitri Inviting Zoom for Nava Chetana Programme(Art Of Living)

Time: Dec 28, 2020 05:00 PM India

Join Zoom Meeting

https://us02web.zoom.us/j/83701016120?pwd=Rk5wblRxbzRFUloyMkdjcUFvNEFxQT09

Meeting ID: 837 0101 6120

Passcode: 123456

### **Zoom invitation for daily sadhana:**

Gopala Sarma Kaligotla is inviting you to a scheduled Zoom meeting.

Topic: Daily Sadhana Morning 5 to 6.30

Time: This is a recurring meeting Meet anytime

Join Zoom Meeting

https://us02web.zoom.us/j/83453878042?pwd=ckhxdStUbmVqMHN6cWVCazgyNW1PUT09Meeting

ID: 834 5387 8042

Passcode: 359125

#### **Screenshots of Zoom during Session**



## Screen shot during Zoom Session(Various Yogasanas)











## **Valedictory Session**









## Sadhna by Students











## Feedback from Students and Staff











## **List of Participants Faculty**

| Timestamp             | Name of the faculty  | Designation            |
|-----------------------|----------------------|------------------------|
| 2021/01/11 8:35:08 pm |                      | Assistant Professor of |
| GMT+5:30              | Dr. N. Rajasree      | Economics              |
| 2021/01/11 8:35:37 pm |                      |                        |
| GMT+5:30              | Taduru Aruna         | Lecturer               |
| 2021/01/11 8:35:49 pm |                      |                        |
| GMT+5:30              | Dr.G.Raja Reddy      | Lecturer in Commerce   |
| 2021/01/11 8:35:52 pm |                      |                        |
| GMT+5:30              | Dr.Shabeeh Fatima    |