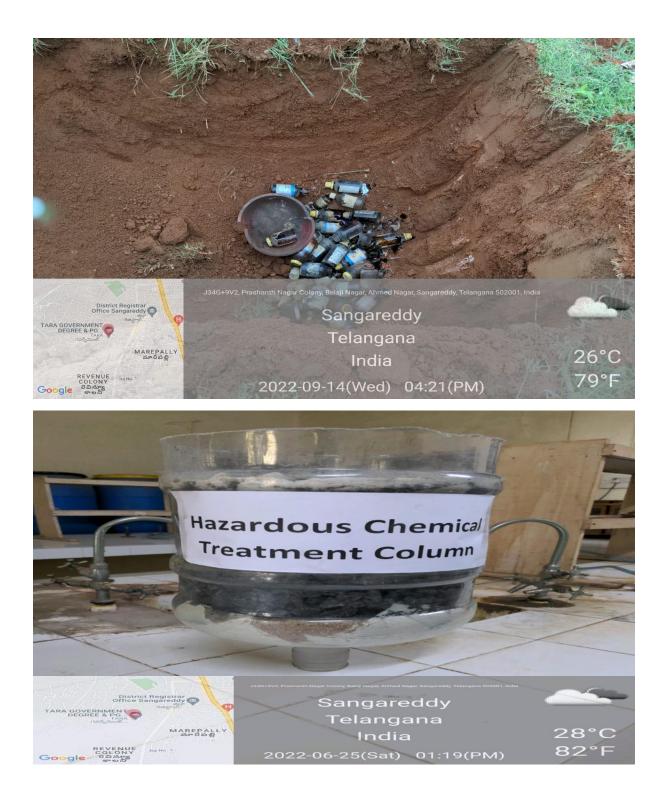

Laboratories display instructions for safe handling and disposal of hazardous waste.

Hazardous chemical waste is neutralised or diluted and disposed through separate outlets.

District Registry District Regi