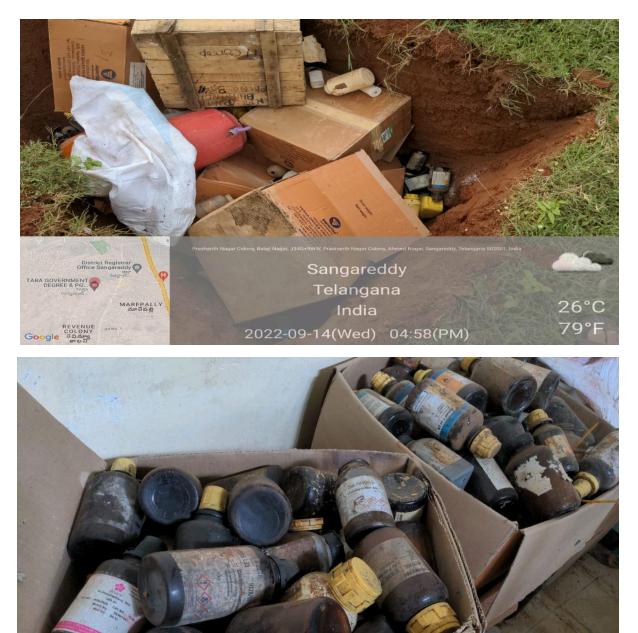

Laboratories display instructions for safe handling and disposal of hazardous waste.

Hazardous chemical waste is neutralised or diluted and disposed through separate outlets.

District Registry District Regi