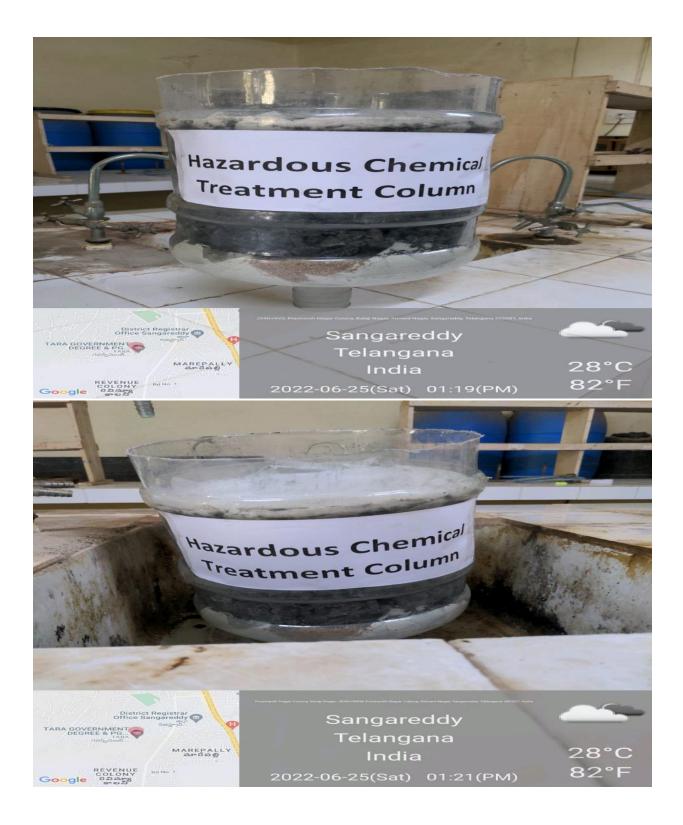

Laboratories display instructions for safe handling and disposal of hazardous waste.

Hazardous chemical waste is neutralised or diluted and disposed through separate outlets.

District Registry District Regi