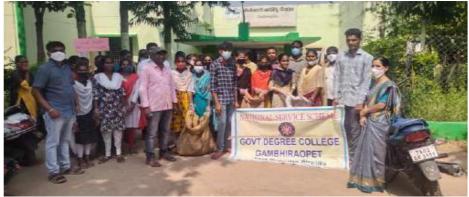

### **Clean India programme(Eradication of plastic)**

Date:29-10-2021

As per the instructions of ministry of youth affairs and sports of the government of India as well as NSS Cell of Satavahana university karimnagar, The NSS unit of Government Degree College, Gambhiroapet conducted clean India programme on 29-10-2021. In this programme ,the principal ,teaching and Non-teaching staff NSS volunteers along with all group students participated actively.

THE VOLUNTEERS AND PROGRAMME OFFICER INCLUDING STAFF COLLECTING PLASTIC.

IMPLEMENTING THE BEST PRACTICE OF THE COLLEGE