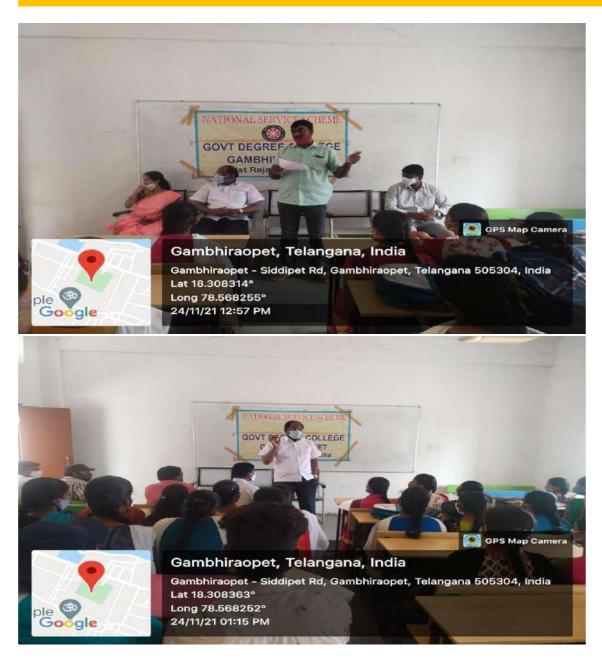

### Date:08-11-2021

NSS Unit of Govt Degree College Gamnbhiraopet conducted awareness programme on legal awareness on certain legal acts. L.Venkata Ramana Goud Para legal Advocate Garu provided a

awareness on various legal acts on 08-11-2021. The Principal, Teaching and Non-Teaching staff along with all group students attended and got benefit of the programme.

Our chief guest L.Venakta Ramana Goud Garu brought awareness to the students by telling the students as followed.

- 1. Explained about the importance of the Indian constitution.
- 2. Explained about the fundamental rights, fundamental duties and directive principles of the state policy of Indian constitution.
- 3. Explained about the POCSO Act NIBHAYA Act, Domestic Violence Act