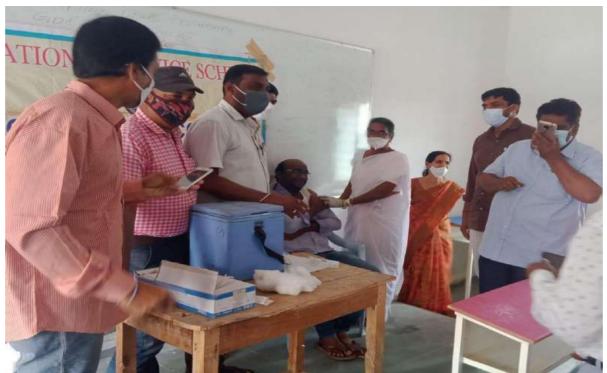

# Covid -19 vaccination Drive programme Date:22-09-2021

Covid -19 vaccination Drive programme under NSS wing has been scheduled and executed successfully in the college campus under the chairmanship of the Principal. The Students and staff were given Covishield vaccine.

Government hospital superintendent Sri MD.Fayaz, 2 ANMS Mrs Roja, mr. Shankar attended and provided services from the health department.4 staff members and 25 students given to first dose vaccine.

The NSS programme officer Sri P.Dharmapuri Lec.in pol.sci along with NSS volunteers of the college made this program successful.

Paper clip of vaccination drive in our college GDC Gambhiraopet

Vaccine given to commerce lecturer A. Manohar

Vaccine given to Krishna Prasad lecturer of computer science

Those who are taken the vaccine written in a register