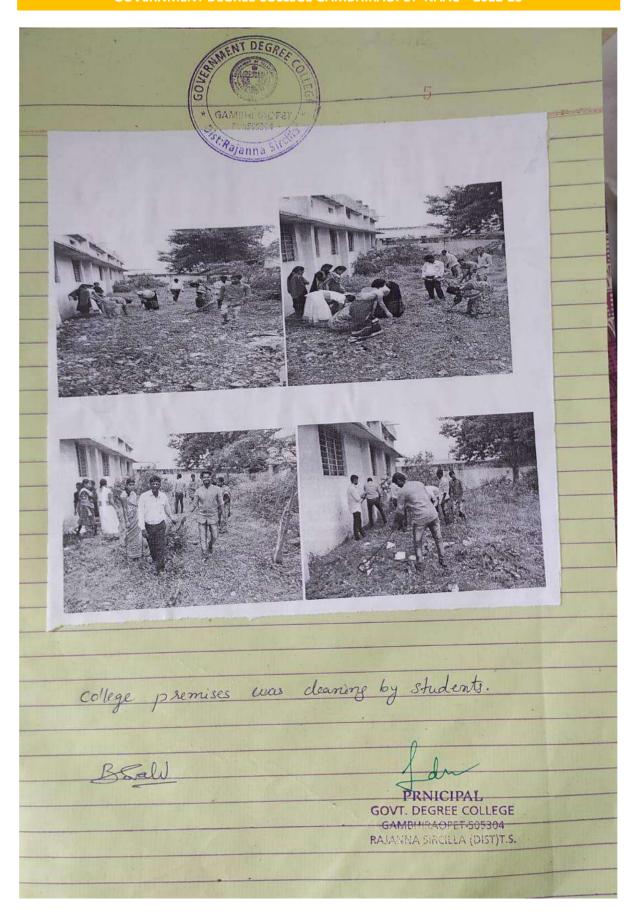

### SHRMADANAM ACTIVITIES

- CLEAN THE GARBAJES IN THE PREMISES OUR COLLEGE.
- ROOPS IN CLASS ROOMS WERE CLENED.
- PROVIDED THE REFRESHMENT [BANANAS, SNAKS ] TO STUDENTS

Students - participating in Swatch Bharat and Srama dhanam activity

Students - participating in Swatch Bharat and Srama dhanam activity

Long 78.567871° 04/12/21 11:14 AM