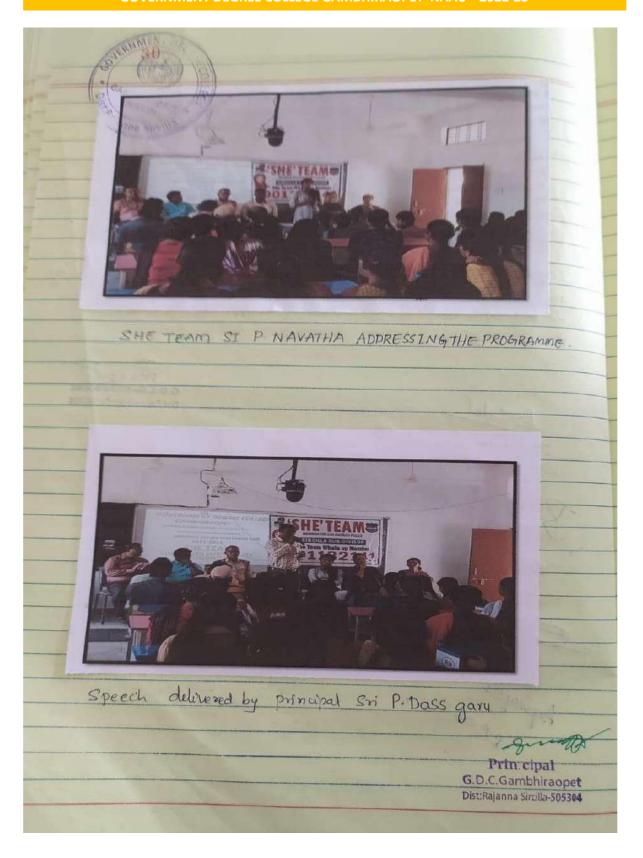

eworming. As apart of this programme deworming tablets (Albendagole) are distributed to the Students (below 19 years) in own college and reduced and the problems rilated to worm infections. Principal A. Narsaich delivered a short speech regarding the deworming day. Smt B. Snivalli Lectures in Botany & of thanks and the ovarall programme was Successfully completed. There were 35 students (Only first year, 19 years below) attended and consumed the tablets. The overall programme was supported by other departments. B&alli' PRNICIPAL L DEGREE Lecturer in Botay GOVT, DEGREE COLLEGE Pharment Anjumpher Burs. GAMBHIRAOPET-505304 RAJANNA SIRCILLA (DIST)T.S.







### **GOVERNMENT DEGREE COLLEGE GAMBHIRAOPET NAAC – 2022-23**



#### GOVERNMENT DEGREE COLLEGE GAMBHIRAOPET NAAC - 2022-23



























35





**DA** 

ಕನಿವಾರಂ 30 ಜಾಲ್ 2022

## ప్రభుత్వ డిగ్రీ కళాశాలలో ఘనంగా డాక్ట్రోర్ సిగారె జయంతి వేడుకలు...

కం మన న్యూస్. గంభీరావుపేట (సిరిసిల్ల )జులై 29రాజన్న సిరిసిల్ల డి. జిల్లా గంభీరావుపేట మండలంలోని (ప్రభుత్వ డిగ్రీ కళాశాలలో గా శుక్రవారం రోజున దాక్టర్ సినారె, జయంతి వేదుకలు ఘనంగా ఎల్ నిర్వహించడం జరిగింది. ఈ కార్యక్రమంలో కళాశాల (పిన్సిపల్ వే. డ్రీ పిట్ల దాసు మాట్లాదుతూ.. దాక్టర్ సినారె గారు తెలుగు ఎరి సాహిత్యానికి ఎనలేని సేవ చేశారని, కవిగా మరియు గేయ బూ రచయితగా, పేరు డ్రఖ్యాతలు సంపాదించారని, పద్మడ్రీ మరియు స్థి. పద్మ భూషణ్ వంటి అవార్డులను పొందారని, తను రచించిన ఇక్కంభర కావ్యానికి 1988 నంవత్సరంలో అత్యంత కైన డ్రుతిష్ఠాత్మకమైనజ్ఞానపీఠ అవార్డు పొందిన తెలుగు రాష్ట్రాల్లో రెందవ ఎ. వ్యక్తి అని తెలిపారు...ఈ కార్యక్రమంలో కళాశాల మైస్ (పిన్సిపల్



(తీమతి బి (తీవల్లి ,ఐ క్యూ ఏ సి కోఆర్