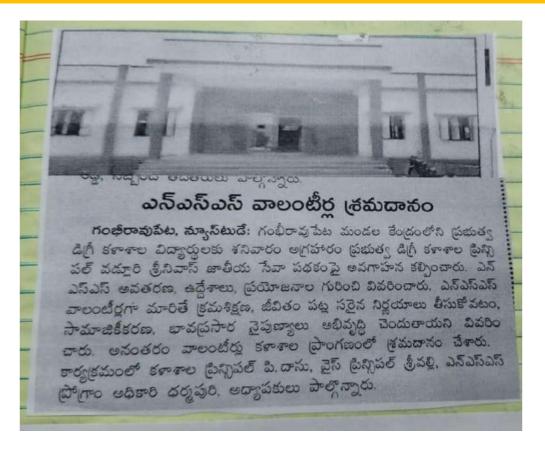

## **ಎ**ನ್ಎಸ್ಎಸ್ ವಾಲಂಟ್ಲೆಕ್ಲ್ನ (ಕ್ರಮದಾನಂ

గండుంతుపేట, న్యూస్టుడే: గంభీరావుపేట మండల కేంద్రంలోని ప్రభుత్వ డిగ్రీ కళాశాల విద్యార్థులకు శనివారం అగ్రహారం ప్రభుత్వ డిగ్రీ కళాశాల టిన్సి పల్ వడ్లూరి శ్రీనివాస్ జాతీయ సేవా పథకంపై అవగాహన కల్పించారు. ఎన్ ఎస్ఎస్ అవతరణ, ఉద్దేశాలు, ప్రయోజనాల గురించి వివరించారు. ఎన్ఎస్ఎస్ వాలంటీర్లగా మారితే క్రమశిక్షణ, జీవితం పట్ల సరైన నిర్ణయాలు తీసుకోవటం, సామాజికీకరణ, భావప్రసార నైపుణ్యాలు అభివృద్ధి చెందుతాయని వివరించారు. అనంతరం వాలంటీర్లు కళాశాల ప్రాంగణంలో శ్రమదానం చేశారు. కార్యక్రమంలో కళాశాల ప్రిన్సిపల్ పి.దాసు, వైస్ ట్రిన్సిపల్ శ్రీవల్లి, ఎన్ఎస్ఎస్ ప్రోగాం అధికారి ధర్మపురి, అధ్యాపకులు పాల్గొన్నారు.

## **ಎ**న్ఎస్ఎస్ వాలంటీర్ల శ్రమదానం

గండీరావుపేట, న్యూస్టుడే: గంభీరావుపేట మండల కేంద్రంలోని ప్రభుత్వ డిగ్రీ కళాశాల విద్యార్థులకు శనివారం అగ్రహారం ప్రభుత్వ డిగ్రీ కళాశాల ప్రిన్సి పల్ వడ్లూరి శ్రీనివాస్ జాతీయ సేవా పథకంపై అవగాహన కల్పించారు. ఎన్ ఎస్ఎస్ అవతరణ, ఉద్దేశాలు, ప్రయోజనాల గురించి వివరించారు. ఎన్ఎస్ఎస్ వాలంటీర్లగా మారితే క్రమశిక్షణ, జీవితం పట్ల సరైన నిర్ణయాలు తీసుకోవటం, సామాజికీకరణ, భావప్రసార నైపుణ్యాలు అభివృద్ధి చెందుతాయని వివరించారు. అనంతరం వాలంటీర్లు కళాశాల ప్రాంగణంలో శ్రమదానం చేశారు. కార్యక్రమంలో కళాశాల ప్రిన్సిపల్ పి.దాసు, వైస్ ప్రిన్సిపల్ శ్రీవల్లి, ఎన్ఎస్ఎస్ ప్రోగాం అధికారి ధర్మపురి, అధ్యాపకులు పాల్గొన్నారు.