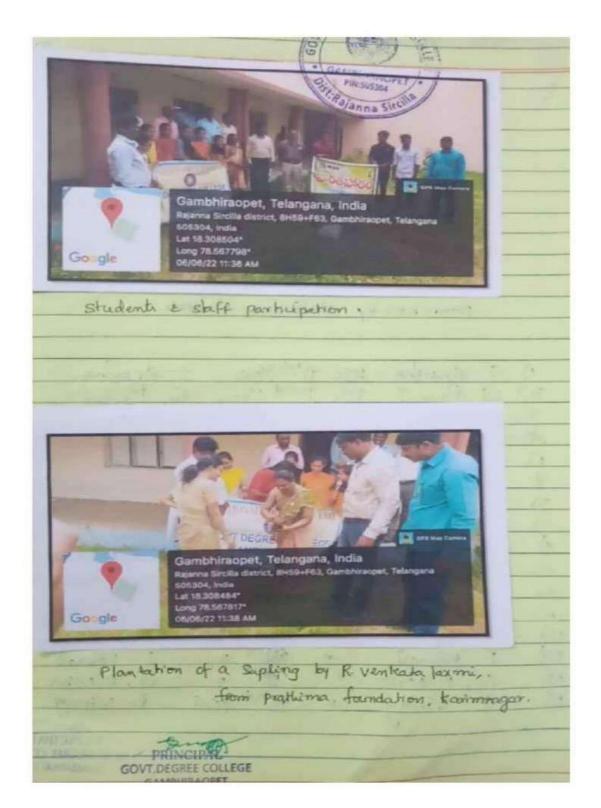

### WORLD ENVIRONMENTAL DAY

### ON THE OCCACSION OF WORLD ENVIRONMENTAL DAY

As per the instructions of the commissioner of collegiate Education TS Hyderabad, essay writing competition, painting competition and video making competition were conducted on the occasion of world environment day celebration as a past of Environment Protection Training Research Institute (EPTRI) Collaboration with CCETS Hyderabad.

Reflecting to the immense importance of the world Environment day, the NSS Programme officer Sri.Dharmapuri created a very specific awareness among the students and volunteers of the college about the protection of Environment day as it happened to be affected everywhere across the world. He highlighted that there is every need to safeguard the environment. The principal also created the awareness on the protection of Environment. The other faculty too expressed their views.

Apart from this, a good number of students participated in the essay, painting and video making competitions. The best performers names were mailed to the CCETS Hyderabad. The selections were done in Hyderabad. This college students were selected in essay writing, painting and video making competitions. This programme created awareness about the protection of environment.