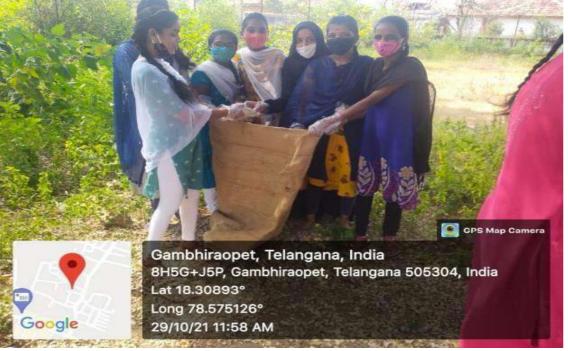

### **Clean India programme(Eradication of plastic)**

Date:29-10-2021

As per the instructions of ministry of youth affairs and sports of the government of India as well as NSS Cell of Satavahana university karimnagar, The NSS unit of Government Degree College, Gambhiroapet conducted clean India programme on 29-10-2021. In this programme ,the principal ,teaching and Non-teaching staff NSS volunteers along with all group students participated actively.

### **Programme schedule**

- 1. Rally from GDC Gambhiraopet to Bus-stand
- 2. Eradication of plastic from police station, civil hospital and various wards and village
- 3. Handing over to Grampanchayath of Gambhiraopet which we collect the garbage

THE VOLUNTEERS AND PROGRAMME OFFICER INCLUDING STAFF COLLECTING PLASTIC.

IMPLEMENTING THE BEST PRACTICE OF THE COLLEGE