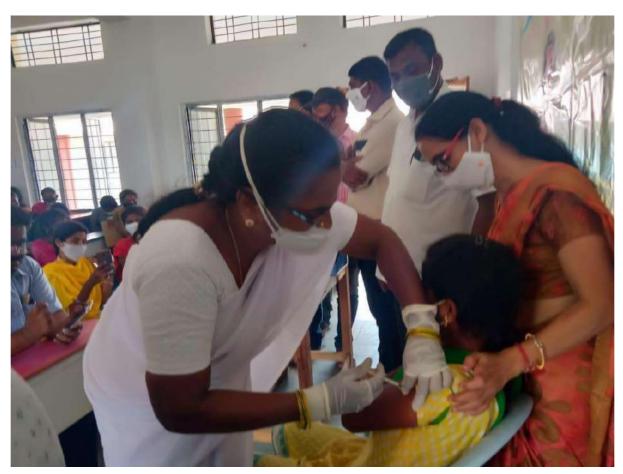

# Covid -19 vaccination Drive programme Date:22-09-2021

Covid -19 vaccination Drive programme under NSS wing has been scheduled and executed successfully in the college campus under the chairmanship of the Principal. The Students and staff were given Covishield vaccine.

Government hospital superintendent Sri MD.Fayaz, 2 ANMS Mrs Roja, mr. Shankar attended and provided services from the health department.4 staff members and 25 students given to first dose vaccine.

The NSS programme officer Sri P.Dharmapuri Lec.in pol.sci along with NSS volunteers of the college made this program successful.