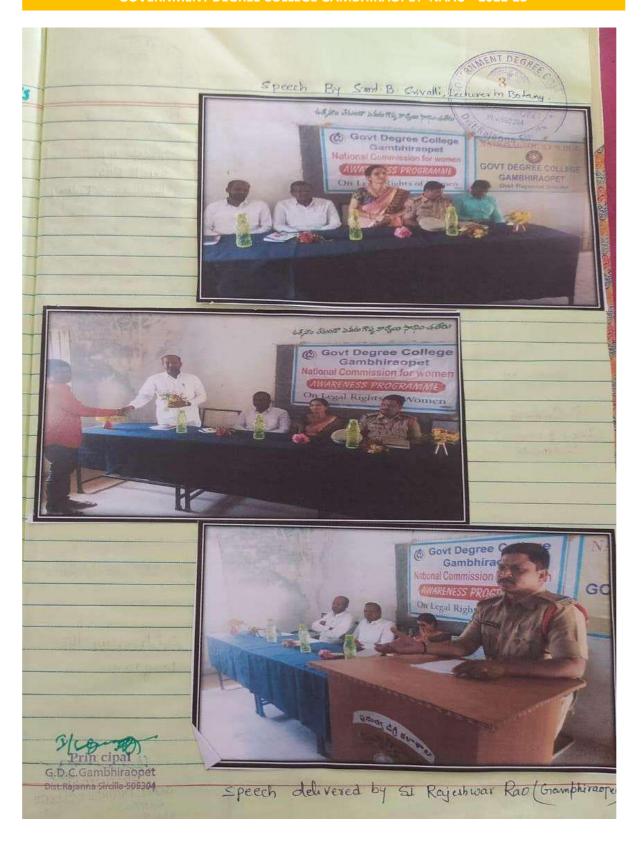

### **Legal Awareness Programme on Legal Acts**

### By L. Venkata Ramana Goud Para legal Advocate Garu

### Date:08-11-2021

NSS Unit of Govt Degree College Gamnbhiraopet conducted awareness programme on legal awareness on certain legal acts. L.Venkata Ramana Goud Para legal Advocate Garu provided a

awareness on various legal acts on 08-11-2021. The Principal, Teaching and Non-Teaching staff along with all group students attended and got benefit of the programme.

Our chief guest L.Venakta Ramana Goud Garu brought awareness to the students by telling the students as followed.

- 1. Explained about the importance of the Indian constitution.
- 2. Explained about the fundamental rights, fundamental duties and directive principles of the state policy of Indian constitution.
- 3. Explained about the POCSO Act NIBHAYA Act, Domestic Violence Act