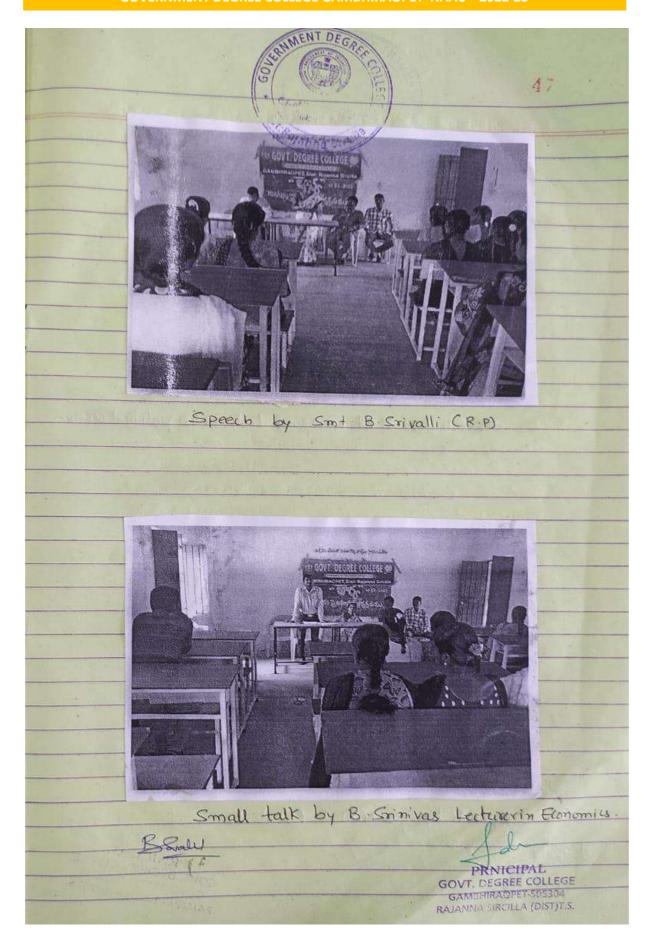

### BLIND BELIEFS SUPERSTITIONS AND AWARENESS ON SEASONAL DISEASES AS A PART OF JANAVIGNANA PROGRAMME

DATE:10.02.2022

NSS Unit of Gdc Gambhiraopet conducted Awareness programme Janavijnana Vedika on

Date:-10-02-2022. The College Principal ,Programme Chief guest Aakunoori. Shankaraiah is National convenor of Janavavijnana Vedika , and Chairmen of District Library gave message with regard to blind beliefs and superstitions in rural area again he talked about the awareness on the seasonal diseases .

District President of Janavijnana Vedika ,teaching non teaching staff along with students participated in the programme and made it successful.

IThe chief guest Aakunoori Shankaraih brought awareness to the students by saying these words as fallowed:

- 1. Students should develop scientific temperament.
- 2. Students should create awareness about scientific things.
- 3. Students should take active role in eradication of blind beliefs and superstitions
- 4. Students should incite themselves to go in to village and educate the people about modern science care to be taken with regard to seasonal diseases