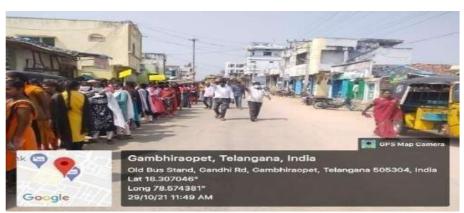

### **Programme schedule**

- 1. Rally from GDC Gambhiraopet to Bus-stand
- 2. Eradication of plastic from police station, civil hospital and various wards and village
- 3. Handing over to Grampanchayath of Gambhiraopet which we collect the garbage

వాలంటీర్లు ఎన్ఎస్ఎస్ ఆధ్యర్యంలో అవగాహన ర్యాల్

ప్లాస్టిక్ వ్యర్థాలపై అవగాహన కల్పిస్తూ ప్రభుత్వ డిగ్రీ కళాశాల నుండి ప్రధాన రహదారి గుండా గ్రామంలోని ఆమరవీరుల స్వాపం వరకు ర్యాలీ నిర్వహించారు. గంభీరావుపేటలో డ్రాన కూడలిలో గల మార్కెట్ ఏరియా, డ్రధాన రహదారికి ఇరువైపులా, పోలీస్ స్టేషన్, ప్రభుత్వ ఆసుపత్రి ఆవరణలో ఉన్న ప్లాస్టిక్ వ్యర్ధాలను తొలగించి పది కిలోల వరకు ప్లాస్టిక వ్యర్ధాలను సేకరించి గ్రామపంచాయతీ సిబ్బందికి అప్పగించారు. ఈ కార్యక్రమాన్ని విజయవంతంగా నిర్వహించిన ఎస్ఎస్ఎస్ ప్రోగ్రాం ఆఫీసర్ పాక ధర్మపురి, సామాజిక సేవలో భాగస్వామ్యం అయిన ఎన్ఎస్ఎస్ వాలంటీర్లను ట్రిన్సి పాల్ అభినందించారు. ఈ కార్యక్రమంలో కళాశాల వైస్ ట్రిన్సి పాల్ పి.శ్రీవల్లి, అధ్యాపకులు వి.ప్రవీణ్, కెవి భిక్షమయ్య, ఆదివిష్టు, ఆంజనేయులు, నాగిరెడ్డి, మనోహర్, శ్రీనివాస్, నర్స్ య్య, కృష్ణపసాద్, విజయ్, విద్యార్థులు తదితరులు పాల్గొన్నారు.