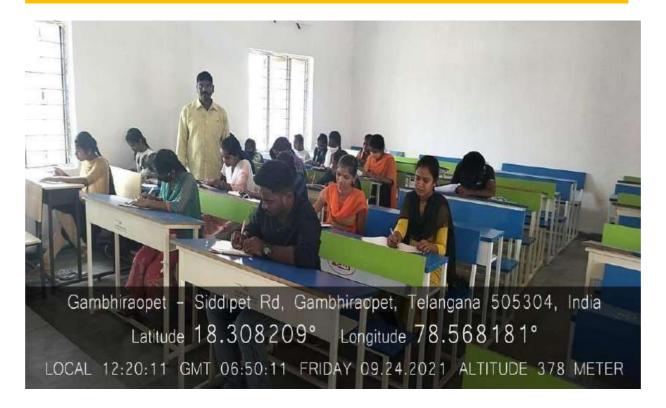

### **NSS Day Celebration**

Date:24-09-2021

As circulated, Essay Writing and Elocutions Competitions ware conducted to the students and volunteers on the occasion of NSS Day Celebration.

The NSS Day Celebration Programme was celebrated happily and joyfully. The principal of the GDC Gambhiraopet presided over this programme. The staff and students participated in this programme very actively and expressed their views the main Motto of NSS "Not me but You". The motto of NSS was highlighted. Later ,the prize distribution was done.

Essay writing competition first prize-> G.Shruthi(Bsc mpc 2<sup>nd</sup> year),
Second prize->L.Venkatesh(BA 2<sup>nd</sup> Year)
Elocutions first prize->G.Rekha(Bsc(BZC))

### Second prize->M.Mounika(Bcom)

NSS PO observed exams of the essay writing competitions.

NSS PO observed exams of the essay writing competitions.

NSS PO observed exams of the essay writing competitions.