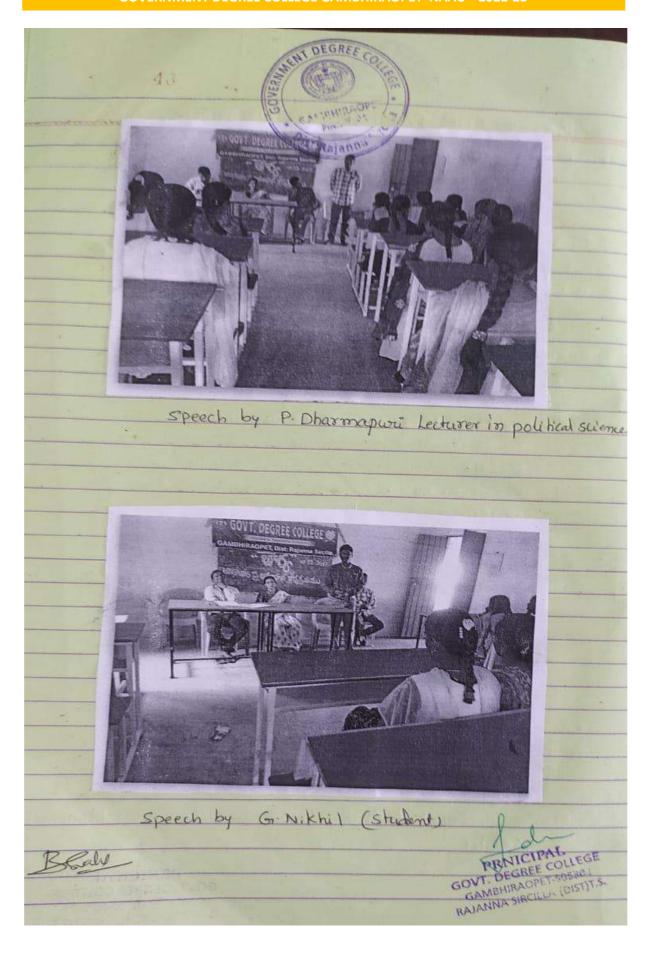

### BLIND BELIEFS SUPERSTITIONS AND AWARENESS ON SEASONAL DISEASES AS A PART OF JANAVIGNANA PROGRAMME

DATE:10.02.2022

NSS Unit of Gdc Gambhiraopet conducted Awareness programme Janavijnana Vedika on

Date:-10-02-2022. The College Principal ,Programme Chief guest Aakunoori. Shankaraiah is National convenor of Janavavijnana Vedika , and Chairmen of District Library gave message with regard to blind beliefs and superstitions in rural area again he talked about the awareness on the seasonal diseases .

District President of Janavijnana Vedika ,teaching non teaching staff along with students participated in the programme and made it successful.

IThe chief guest Aakunoori Shankaraih brought awareness to the students by saying these words as fallowed:

- 1. Students should develop scientific temperament.
- 2. Students should create awareness about scientific things.
- 3. Students should take active role in eradication of blind beliefs and superstitions
- 4. Students should incite themselves to go in to village and educate the people about modern science care to be taken with regard to seasonal diseases