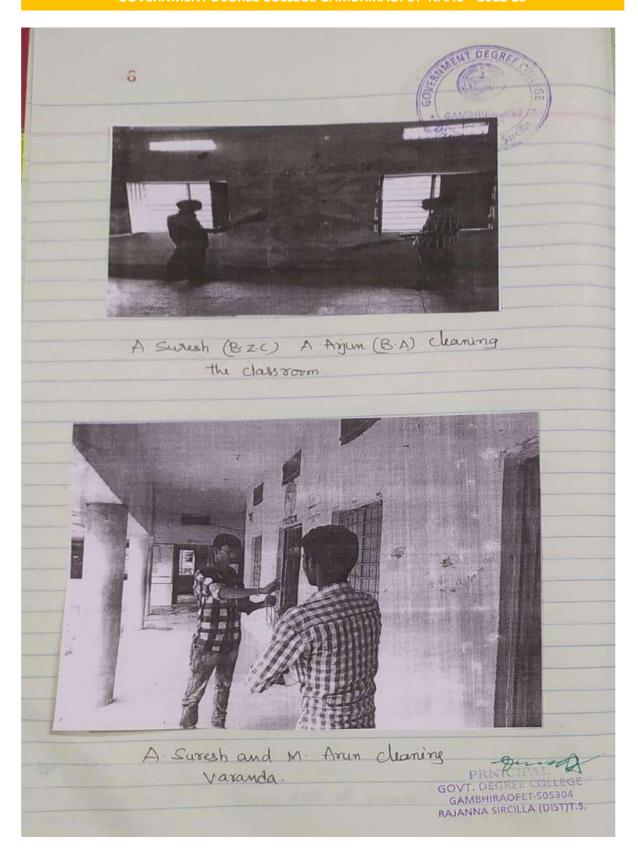

|
|                                                                        |
| Beali'                                                                 |
| B. Soivalli                                                            |
| Lectuses in Botany                                                     |
| GIDC Gambhisaopes GOVI DEGREE COLLEGE                                  |
| GAMBHIRAOPET-505304                                                    |
| RAJANNA SIRCILLA (DIST)T.S.                                            |
|                                                                        |
|                                                                        |
|                                                                        |





#### Clean and green







TELENGANAKU HARITHA HARAM 10 Telangana ku Haritha Haram As per the instructions of Government of Telangana "Telanganaku Hasitha Haram" programme is being conducted Every year in all Educational Institutions. As a part of this program Department of Bolany has conducted "Telanganaku Haritha Haram. on 10.08.2018 at college premises. The principal Dr. A. Narsaidh started the programme with small speech. Sarpanchel Grambhirappet mandal has come as chief guest of this programme CPapagari Bhoolami Shankar good, sarpanely and participated, planted some Saptings. Teaching Staff Smt B. Snivalli, sri P. Dass B. Snirivas, P. Dharmapuri, B. Praveen, Y. Anjanugul M. Nagiseddy, Anitha, D. Vijay, Knishnaprasad, K. Mahesh Shirisha and all the students of the collage take a pleage regarding Haritha Haram.