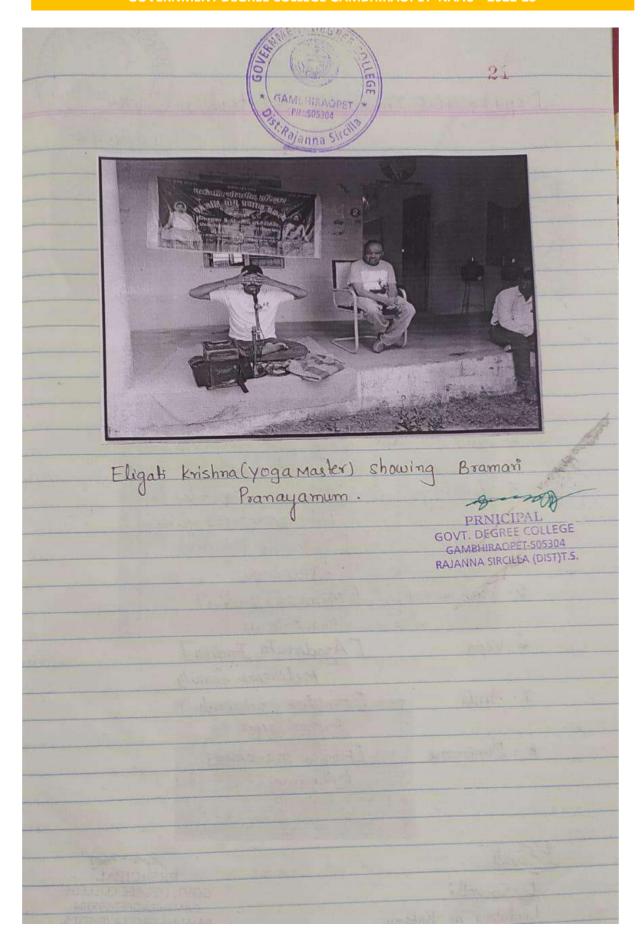

GDC Gambhiraopt. The programme was started at 3.30 pm and all the students, teaching and non teaching staff attended the event. Yoga Master Sri Eligati Krishna Showed us various asanas, which the students did for 45 mils. Various asanas were followed by omkar chanking. Worm-up Exercises, sitting and standing asanas were performed In the session. The Traine Eligati Krishma gave gave a short speech about the benefits of yoga. Asanas & yoga helpin improving concentration and attaing inner peace. It helps a person improve life physically men tally & spiritually as well. The Event helped us feel confident and content physically, mentally & spiritually. Bevalli PRNICIPAL (B. Srivalli) GOVT. DEGREE COLLEGE Lecturer In Botany. GAMBHIRAOPET-505304 RAJANNA SIRCILLA (DIST)T.S. Anjuneyally Burs







#### NATIONAL DEWORMING DAY

32 NATIONAL DEWORKING DAY 20-02-20 Deworming day has been conducted by Department of Bosany along with Bhagya cell on 20th petruary 2020, under the headship of principal Dr. A. Narsaiah in Govt Degree college Gambhiraopet. N. Rani (ANM), B. Roja (ANM) came from primary health center Grambhisappet at 11.30 Am. They gave a Small lecture regarding deworming. As apart of this programme deworming tablets (Albendagole) are distributed to the Students (below 19 years) in own college and reduced and the problems rilated to worm infections. Principal A. Narsaich delivered a short speech regarding the deworming day. Smt B. Snivalli Lectures in Botany & of thanks and the ovarall programme was Successfully completed. There were 35 students (Only first year, 19 years belo