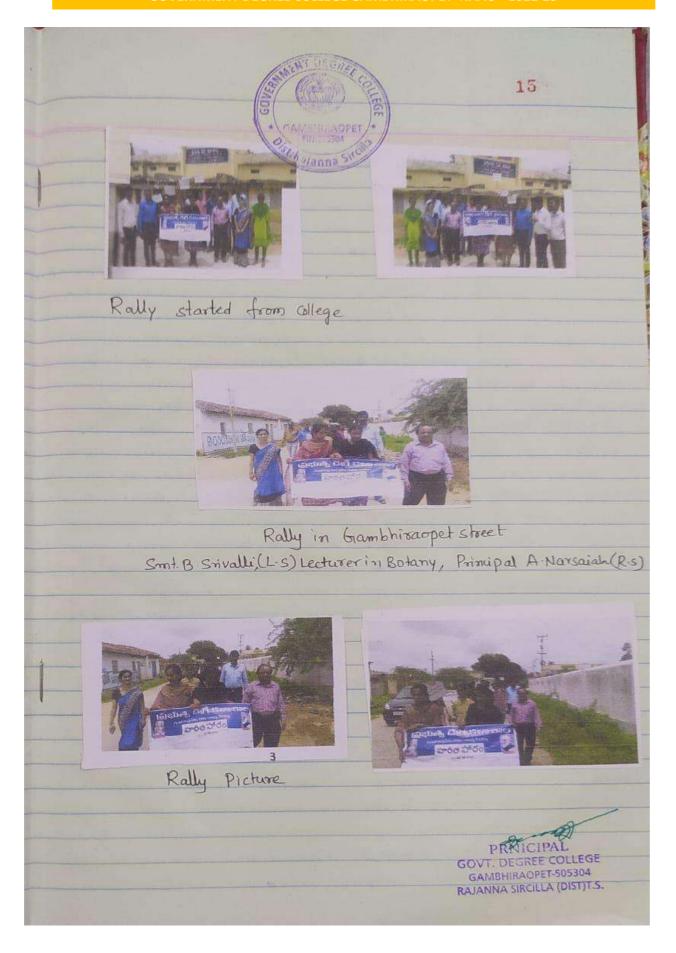

### **Programme schedule**

- 1. Rally from GDC Gambhiraopet to Bus-stand
- 2. Eradication of plastic from police station, civil hospital and various wards and village
- 3. Handing over to Grampanchayath of Gambhiraopet which we collect the garbage

### **GOVERNMENT DEGREE COLLEGE GAMBHIRAOPET NAAC – 2022-23**

THE PRINCIPAL ,STAFF AND STUDENTS GOING AROUND VILLAGES AND STREETS CAMPAIGNING ABOUT THE3 DANGERS OF THE USE OF PLASTIC --- IMPLEMENTING THE BEST PRACTICE

వాలంటీర్లు ఎన్ఎస్ఎస్ ఆధ్యర్యంలో అవగాహన ర్యాల్

ప్లాస్టిక్ వ్యర్థాలపై అవగాహన కల్పిస్తూ ప్రభుత్వ డిగ్రీ కళాశాల నుండి ప్రధాన రహదారి గుండా గ్రామంలోని ఆమరవీరుల స్వాపం వరకు ర్యాలీ నిర్వహించారు. గంభీరావుపేటలో డ్రాన కూడలిలో గల మార్కెట్ ఏరియా, డ్రధాన రహదారికి ఇరువైపులా, పోలీస్ స్టేషన్, ప్రభుత్వ ఆసుపత్రి ఆవరణలో ఉన్న ప్లాస్టిక్ వ్యర్ధాలను తొలగించి పది కిలోల వరకు ప్లాస్టిక వ్యర్ధాలను సేకరించి గ్రామపంచాయతీ సిబ్బందికి అప్పగించారు. ఈ కార్యక్రమాన్ని విజయవంతంగా నిర్వహించిన ఎస్ఎస్ఎస్ ప్రోగ్రాం ఆఫీసర్ పాక ధర్మపురి, సామాజిక సేవలో భాగస్వామ్యం అయిన ఎన్ఎస్ఎస్ వాలంటీర్లను ట్రిన్సి పాల్ అభినందించారు. ఈ కార్యక్రమంలో కళాశాల వైస్ ట్రిన్సి పాల్ పి.శ్రీవల్లి, అధ్యాపకులు వి.ప్రవీణ్, కెవి భిక్షమయ్య, ఆదివిష్టు, ఆంజనేయులు, నాగిరెడ్డి, మనోహర్, శ్రీనివాస్, నర్స్ య్య, కృష్ణపసాద్, విజయ్, విద్యార్థులు తదితరులు పాల్గొన్నారు.