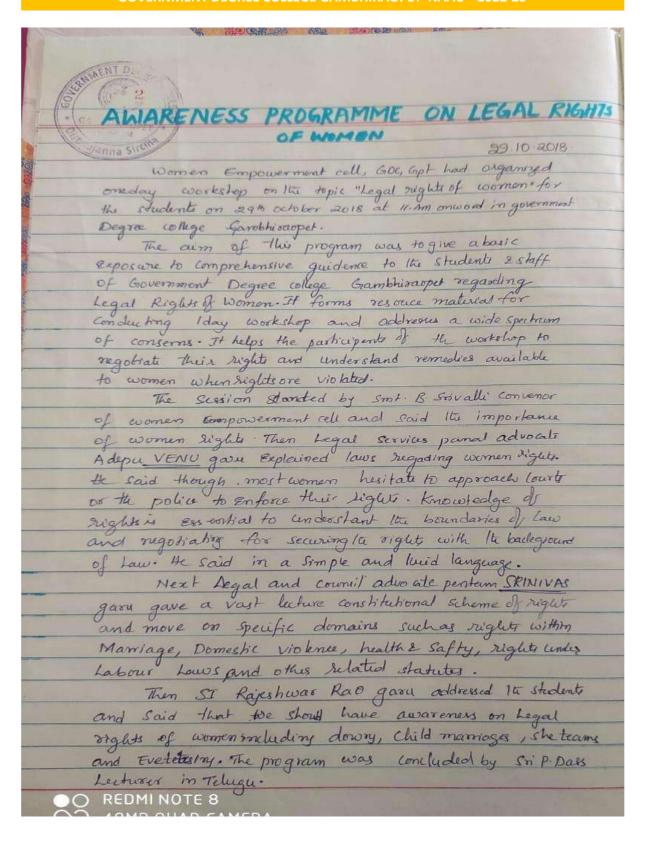

### **Legal Awareness Programme on Legal Acts**

### By L. Venkata Ramana Goud Para legal Advocate Garu

### Date:08-11-2021

NSS Unit of Govt Degree College Gamnbhiraopet conducted awareness programme on legal awareness on certain legal acts. L.Venkata Ramana Goud Para legal Advocate Garu provided a

awareness on various legal acts on 08-11-2021. The Principal, Teaching and Non-Teaching staff along with all group students attended and got benefit of the programme.

Our chief guest L.Venakta Ramana Goud Garu brought awareness to the students by telling the students as followed.

- 1. Explained about the importance of the Indian constitution.
- 2. Explained about the fundamental rights, fundamental duties and directive principles of the state policy of Indian constitution.
- 3. Explained about the POCSO Act NIBHAYA Act, Domestic Violence Act