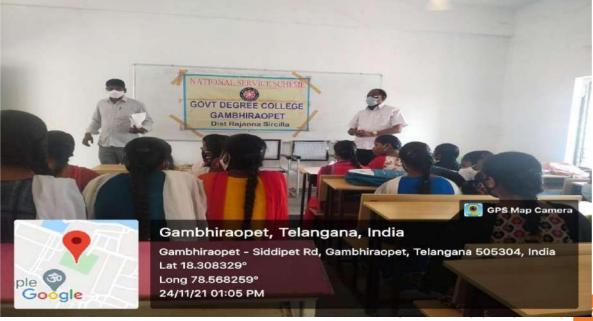

### Date:08-11-2021

NSS Unit of Govt Degree College Gamnbhiraopet conducted awareness programme on legal awareness on certain legal acts. L.Venkata Ramana Goud Para legal Advocate Garu provided a

awareness on various legal acts on 08-11-2021. The Principal, Teaching and Non-Teaching staff along with all group students attended and got benefit of the programme.

Our chief guest L.Venakta Ramana Goud Garu brought awareness to the students by telling the students as followed.

- 1. Explained about the importance of the Indian constitution.
- 2. Explained about the fundamental rights, fundamental duties and directive principles of the state policy of Indian constitution.
- 3. Explained about the POCSO Act NIBHAYA Act, Domestic Violence Act