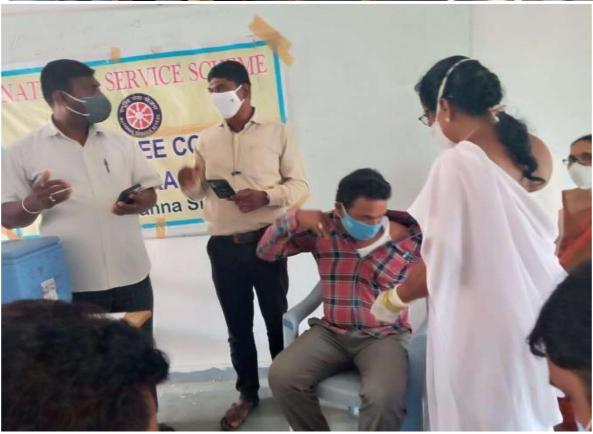

# Covid -19 vaccination Drive programme Date:22-09-2021

Covid -19 vaccination Drive programme under NSS wing has been scheduled and executed successfully in the college campus under the chairmanship of the Principal. The Students and staff were given Covishield vaccine.

Government hospital superintendent Sri MD.Fayaz, 2 ANMS Mrs Roja, mr. Shankar attended and provided services from the health department.4 staff members and 25 students given to first dose vaccine.

The NSS programme officer Sri P.Dharmapuri Lec.in pol.sci along with NSS volunteers of the college made this program successful.

Vaccine given to student 1st dose