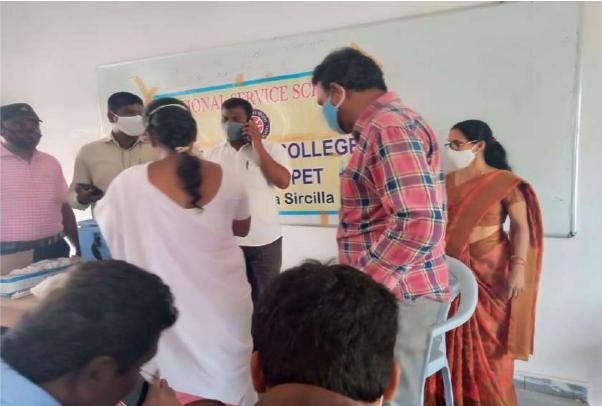

# Covid -19 vaccination Drive programme Date:22-09-2021

Covid -19 vaccination Drive programme under NSS wing has been scheduled and executed successfully in the college campus under the chairmanship of the Principal. The Students and staff were given Covishield vaccine.

Government hospital superintendent Sri MD.Fayaz, 2 ANMS Mrs Roja, mr. Shankar attended and provided services from the health department.4 staff members and 25 students given to first dose vaccine.

The NSS programme officer Sri P.Dharmapuri Lec.in pol.sci along with NSS volunteers of the college made this program successful.