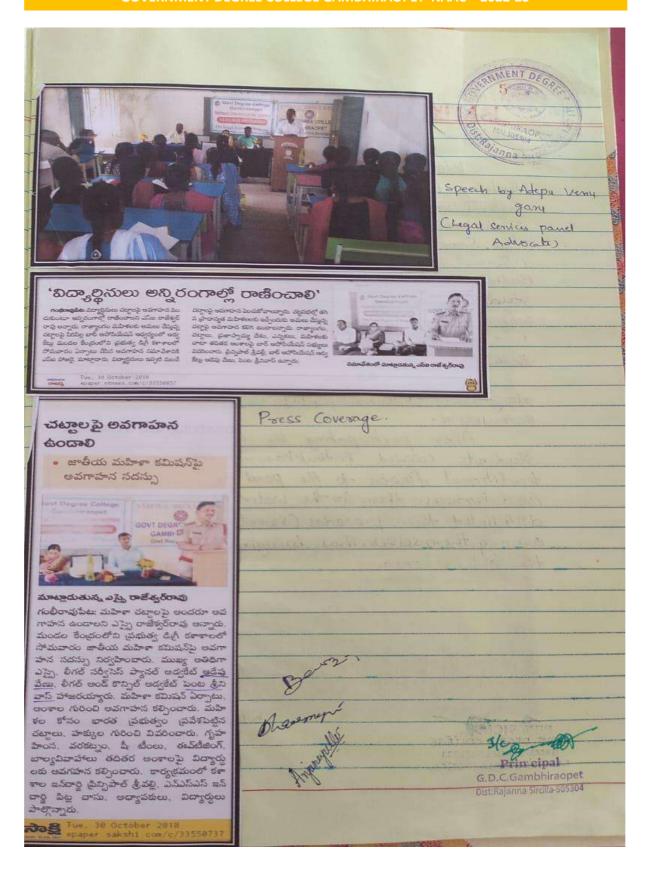

గంభీరావుపేట గుడికాడి (శీకాంత్ (బహుజన వాయిస్) రాజన్న సిరిసిల్ల జిల్లా గంభీరావుపేట మందల కేంద్రంలోని ప్రభుత్వ డిగ్రీ కళాశాల పాన్ ఇండియా అవేర్నెస్ అండ్ అవుట్ రీచ్ ప్రోగ్రాం " 2 అక్టోబర్ 2021 నుండి 14 నవంబర్ 2021 వరకు..." లీగల్ సర్వీస్ పీక్ " 8 అక్టోబర్ నుండి 14 నవంబర్ వరకు , " అజాదిక అమృత మహోళ్సావ్ " లో భాగంగా " న్యాయ విజ్ఞాన సదస్సు" కార్యక్రమాన్ని కళాశాల (ప్రిన్సిపాల్ (శ్రీ పిట్ల దాను గారు ప్రారంభించారు. ఎల్. వెంకటరమణ గౌడ్ పారా లీగల్ అడ్వకేట్ గారు భారత దేశ రాజ్యాంగంలోని (ప్రాథమిక హక్కులు మరియు విధులు, నిర్దేశిక నియమాలు, వాటిలో సారాంశాన్ని చెబుతూ వారి (ప్రాథమిక హక్కులను ద్వారా ఎలా రక్షించుకోవాలో సవివరంగా తెలియజేశారు. మహిళా చట్టాలు 498ఏ "గృహహింస చట్టం పొక్సో చట్టం నిర్భుయ చట్టం " (క్రిమినల్ కేసులు, సివిల్ కేసులో సంబంధించిన చట్టాల గురించి క్షుణ్డంగా విద్యార్థులకు వివరించారు. జాతీయ రాట్టీయ జిల్లా న్యాయ సేవా సంస్థల ద్వారా ఉచిత న్యాయ సహాయాన్ని పాందే విధానం పై విద్యార్థులకు అవగాహన కల్పించారు. సత్వర న్యాయం కోసం "" లోక్ అదాలత్ "" ద్వారా న్యాయం పొందే విధానాన్ని తెలియజేశారు. ఇట్టి కార్యక్రమంలో వైస్ ప్రిన్సిపల్ బి .(జీ పల్లి గారు, కళాశాల అధ్యాపకులు బి . ప్రపేట్ కుమార్, పి . ధర్మపురి, కే వి బిక్లమయ్య, మనోహర్, నర్సయ్య , అంజనేయులు, అదివిష్ణు, నాగిరెడ్డి, కృష్ణ ప్రసాద్, విజయ్, రాజనర్సు రాజు వీరు విద్యార్థులు తదితరులు పాల్గొన్నారు.