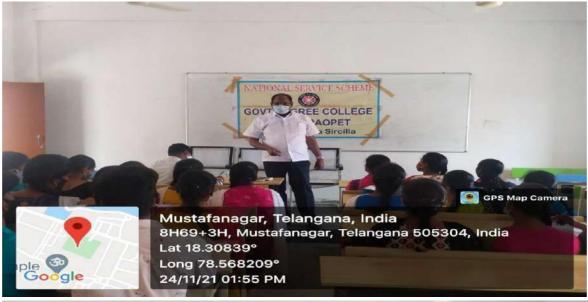

### Date:08-11-2021

NSS Unit of Govt Degree College Gamnbhiraopet conducted awareness programme on legal awareness on certain legal acts. L.Venkata Ramana Goud Para legal Advocate Garu provided a

awareness on various legal acts on 08-11-2021. The Principal, Teaching and Non-Teaching staff along with all group students attended and got benefit of the programme.

Our chief guest L.Venakta Ramana Goud Garu brought awareness to the students by telling the students as followed.

- 1. Explained about the importance of the Indian constitution.
- 2. Explained about the fundamental rights, fundamental duties and directive principles of the state policy of Indian constitution.
- 3. Explained about the POCSO Act NIBHAYA Act, Domestic Violence Act