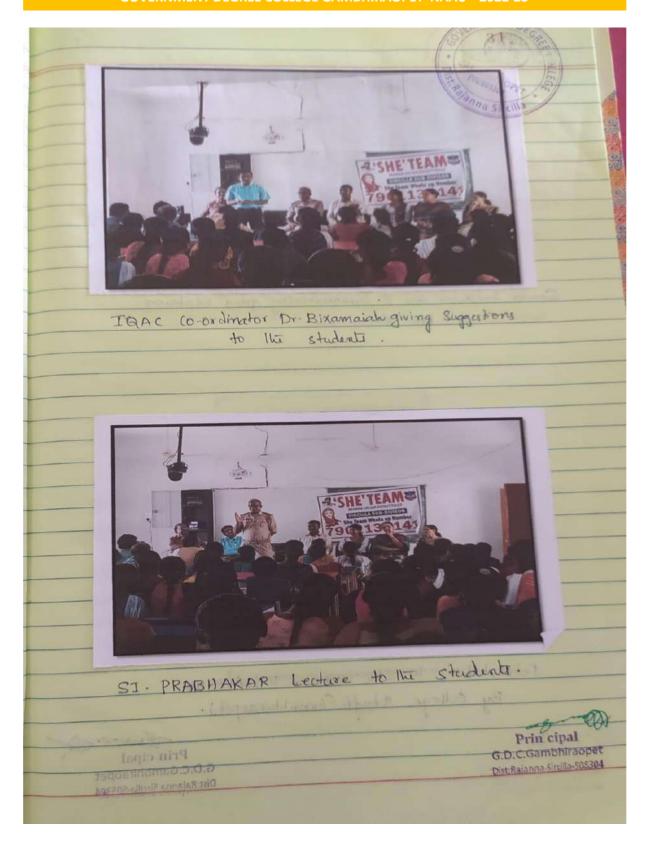

orming. As apart of this programme deworming tablets (Albendagole) are distributed to the Students (below 19 years) in own college and reduced and the problems rilated to worm infections. Principal A. Narsaich delivered a short speech regarding the deworming day. Smt B. Snivalli Lectures in Botany & of thanks and the ovarall programme was Successfully completed. There were 35 students (Only first year, 19 years below) attended and consumed the tablets. The overall programme was supported by other departments. B&alli' PRNICIPAL L DEGREE Lecturer in Botay GOVT, DEGREE COLLEGE Pharment Anjumpher Burs. GAMBHIRAOPET-505304 RAJANNA SIRCILLA (DIST)T.S.







### **GOVERNMENT DEGREE COLLEGE GAMBHIRAOPET NAAC – 2022-23**



#### GOVERNMENT DEGREE COLLEGE GAMBHIRAOPET NAAC - 2022-23



























35





**DA** 

ಕನಿವಾರಂ 30 ಜಾಲ್ 2022

## ప్రభుత్వ డిగ్రీ కళాశాలలో ఘనంగా డాక్ట్రోర్ సిగారె జయంతి వేడుకలు...

కం మన న్యూస్. గంభీరావుపేట (సిరిసిల్ల )జులై 29రాజన్న సిరిసిల్ల డి. జిల్లా గంభీరావుపేట మండలంలోని (ప్రభుత్వ డిగ్రీ కళాశాలలో గా శుక్రవారం రోజున దాక్టర్ సినారె, జయంతి వేదుకలు ఘనంగా ఎల్ నిర్వహించడం జరిగింది. ఈ కార్యక్రమంలో కళాశాల (పిన్సిపల్ వే. డ్రీ పిట్ల దాసు మాట్లాదుతూ.. దాక్టర్ సినారె గారు తెలుగు ఎరి సాహిత్యానికి ఎనలేని సేవ చేశారని, కవిగా మరియు గేయ బూ రచయితగా, పేరు డ్రఖ్యాతలు సంపాదించారని, పద్మడ్రీ మరియు స్థి. పద్మ భూషణ్ వంటి అవార్డులను పొందారని, తను రచించిన ఇక్కంభర కావ్యానికి 1988 నంవత్సరంలో అత్యంత కైన డ్రుతిష్ఠాత్మకమైనజ్ఞానపీఠ అవార్డు పొందిన తెలుగు రాష్ట్రాల్లో రెందవ ఎ. వ్యక్తి అని తెలిపారు...ఈ కార్యక్రమంలో కళాశాల మైస్ (పిన్సిపల్



(తీమతి బి (తీవల్లి ,ఐ క్యూ ఏ సి కోఆర్షి