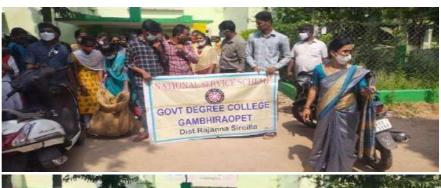

### **Clean India programme(Eradication of plastic)**

Date:29-10-2021

As per the instructions of ministry of youth affairs and sports of the government of India as well as NSS Cell of Satavahana university karimnagar, The NSS unit of Government Degree College, Gambhiroapet conducted clean India programme on 29-10-2021. In this programme ,the principal ,teaching and Non-teaching staff NSS volunteers along with all group students participated actively.

### **Programme schedule**

- 1. Rally from GDC Gambhiraopet to Bus-stand
- 2. Eradication of plastic from police station, civil hospital and various wards and village
- 3. Handing over to Grampanchayath of Gambhiraopet which we collect the garbage

THE VOLUNTEERS AND PROGRAMME OFFICER INCLUDING STAFF COLLECTING PLASTIC.

IMPLEMENTING THE BEST PRACTICE OF THE COLLEGE