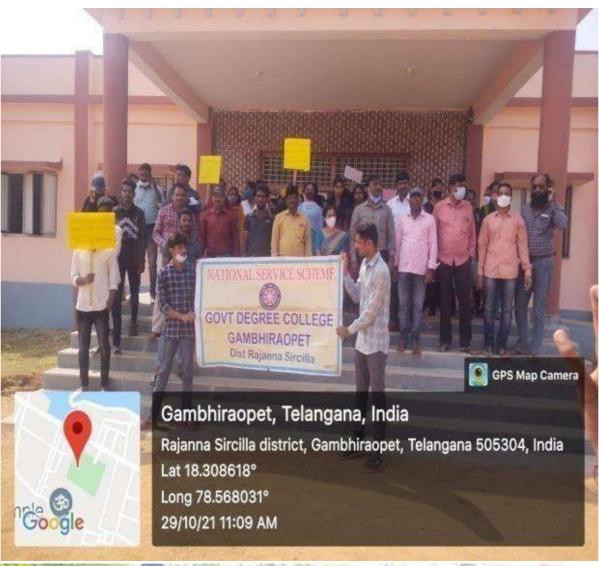

### **Clean India programme(Eradication of plastic)**

Date:29-10-2021

As per the instructions of ministry of youth affairs and sports of the government of India as well as NSS Cell of Satavahana university karimnagar, The NSS unit of Government Degree College, Gambhiroapet conducted clean India programme on 29-10-2021. In this programme ,the principal ,teaching and Non-teaching staff NSS volunteers along with all group students participated actively.

### **Programme schedule**

- 1. Rally from GDC Gambhiraopet to Bus-stand
- 2. Eradication of plastic from police station, civil hospital and various wards and village
- 3. Handing over to Grampanchayath of Gambhiraopet which we collect the garbage

THE VOLUNTEERS AND PROGRAMME OFFICER INCLUDING STAFF COLLECTING PLASTIC.

IMPLEMENTING THE BEST PRACTICE OF THE COLLEGE