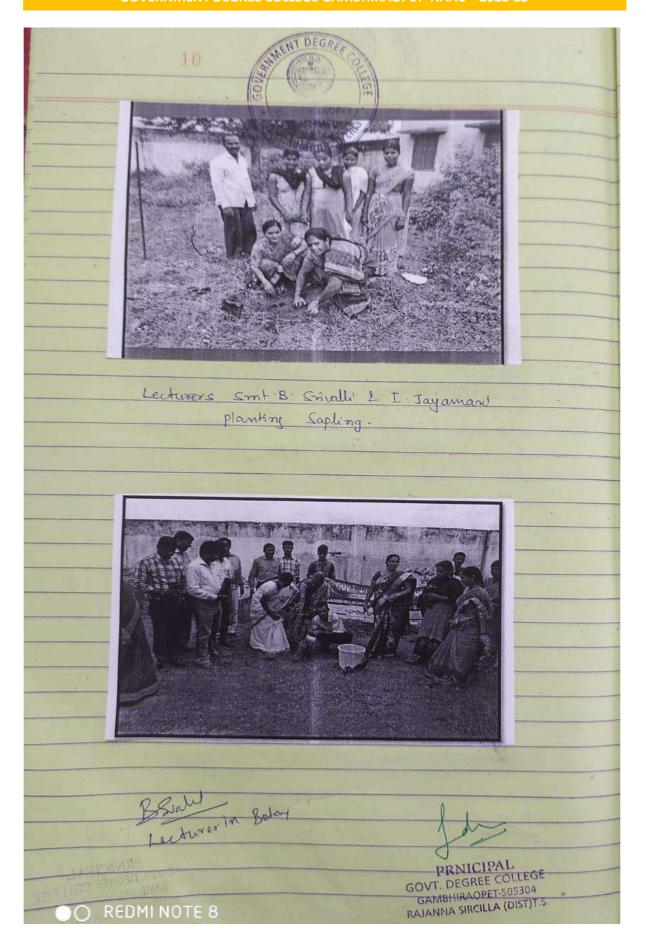

|
| A STANDARD OF THE STANDARD OF  |





Bay

O REDMINOTE 8

A8MP QUAD CAMERA

PRNICIPAL
GOVT. DEGREE COLLEC
GAMBHIRAOPET 56'30'A
RAJANNA SIRCILLA (DIST)T





08-08-2017.

A free medical health checkup camp for students, faculty and non teaching slaff was organized by Department of Robany in association with Bhagy cell, under headship of principal smt B. Sinderi, in Government Degree college Gambhisaspet, with the help of primary health centre Gambhisaspet.

The 7 team members of Hospital including Dr. G. Ramesh, & Head nurses, 3 ANM Spind 1 Lab technician arrived at the college 10.00 am.

principal smt B. Sridevi started Ilie session and the team member of primary health Center delivered their speeches regarding health and hygiene. Then free physical examination along with haemoglobiotests were done. Later B.p test were provided by the team.

Approximate 12 faculty members from all the departments, 50 students from various groups participat