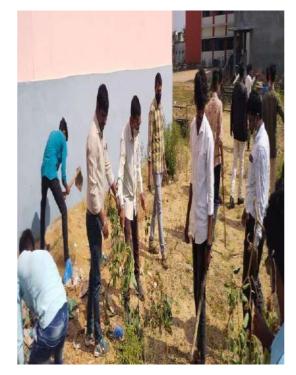

### **SWATCH BHARAT/SRAMA DHANAM**

NSS Unit of Gdc Gambhiraopet conducted shrmadanam programme in college campus on :04.12.2021. The Principal, Teaching and Non teaching staff along with our college NSS Volunteers participated in the" shrmadanam Swatch Bharat" programme.

### SHRMADANAM ACTIVITIES

- CLEAN THE GARBAJES IN THE PREMISES OUR COLLEGE.
- ROOPS IN CLASS ROOMS WERE CLENED.
- PROVIDED THE REFRESHMENT [BANANAS, SNAKS ] TO STUDENTS

Students - participating in Swatch Bharat and Srama dhanam activity