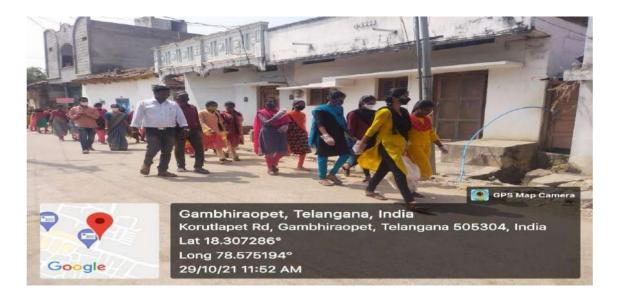

### **Clean India programme(Eradication of plastic)**

Date:29-10-2021

As per the instructions of ministry of youth affairs and sports of the government of India as well as NSS Cell of Satavahana university karimnagar, The NSS unit of Government Degree College, Gambhiroapet conducted clean India programme on 29-10-2021. In this programme ,the principal ,teaching and Non-teaching staff NSS volunteers along with all group students participated actively.

### **Programme schedule**

- 1. Rally from GDC Gambhiraopet to Bus-stand
- 2. Eradication of plastic from police station, civil hospital and various wards and village
- 3. Handing over to Grampanchayath of Gambhiraopet which we collect the garbage

### **GOVERNMENT DEGREE COLLEGE GAMBHIRAOPET NAAC – 2022-23**

THE PRINCIPAL ,STAFF AND STUDENTS GOING AROUND VILLAGES AND STREETS CAMPAIGNING ABOUT THE3 DANGERS OF THE USE OF PLASTIC --- IMPLEMENTING THE BEST PRACTICE