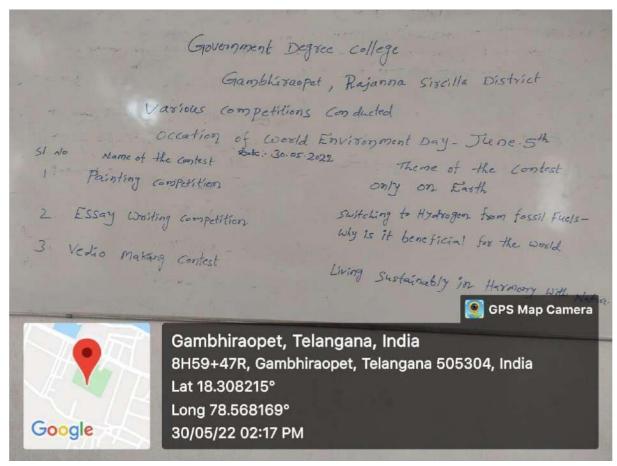

### **VARIOUS COMPETITIONS CONDUCTED**

### ON THE OCCACSION OF WORLD ENVIRONMENTAL DAY

As per the instructions of the commissioner of collegiate Education TS Hyderabad, essay writing competition, painting competition and video making competition were conducted on the occasion of world environment day celebration as a past of Environment Protection Training Research Institute (EPTRI) Collaboration with CCETS Hyderabad.