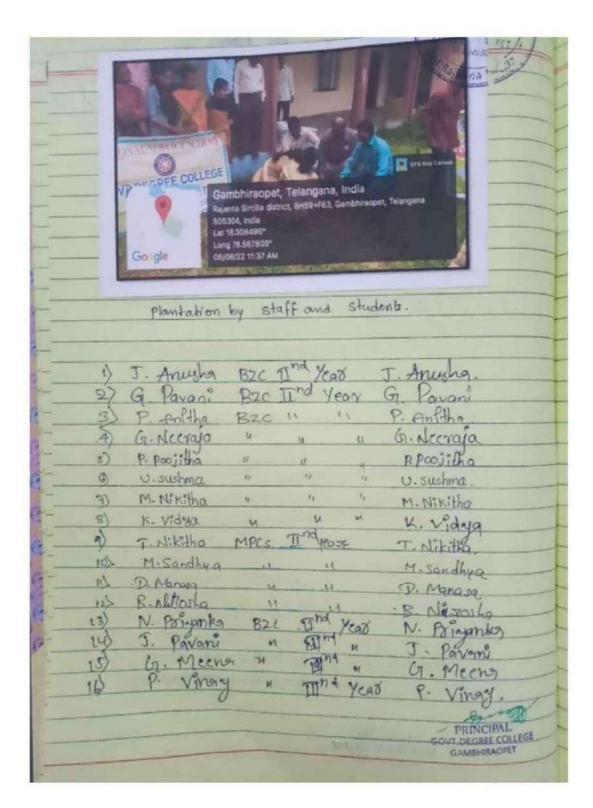

### WORLD ENVIRONMENTAL DAY

### ON THE OCCACSION OF WORLD ENVIRONMENTAL DAY

As per the instructions of the commissioner of collegiate Education TS Hyderabad, essay writing competition, painting competition and video making competition were conducted on the occasion of world environment day celebration as a past of Environment Protection Training Research Institute (EPTRI) Collaboration with CCETS Hyderabad.

Reflecting to the immense importance of the world Environment day, the NSS Programme officer Sri.Dharmapuri created a very specific awareness among the students and volunteers of the college about the protection of Environment day as it happened to be affected everywhere across the world. He highlighted that there is every need to safeguard the environment. The principal also created the awareness on the protection of Environment. The other faculty too expressed their views.

Apart from this, a good number of students participated in the essay, painting and video making competitions. The best performers names were mailed to the CCETS Hyderabad. The selections were done in Hyderabad. This college students were selected in essay writing, painting and video making competitions. This programme created awareness about the protection of environment.