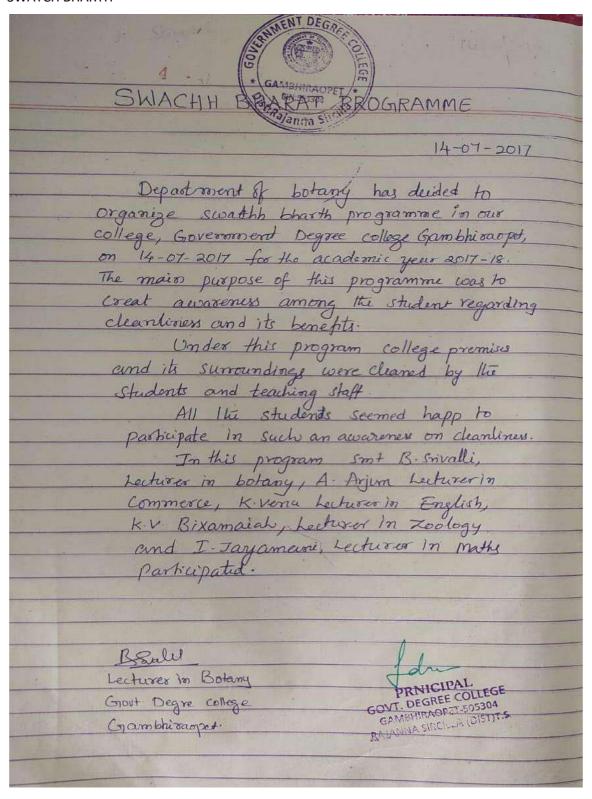

ctions were done in Hyderabad. This college students were selected in essay writing, painting and video making competitions. This programme created awareness about the protection of environment.

# GOVT. DEGREE COLLEGE, GAMBHIRAOPET RAJANNA SIRCILLA DISTRICT

## WORLD ENVIRONMENT DAY CELEBRATIONS VARIOUS COMPETITIONS

### **WINNERS LIST**

- 1. Painting -1)L.Ashwini- B.Sc M.P.C-Ist Prize
- 2. Essay writing -1) L.Ashwini- B.Sc M.P.C-Ist Prize Ist year

2)S.Pranitha –B.Com –III<sup>rd</sup> Prize

3. Video making -1)L.Shirisha – B.Com- Ist year



students participating in essay writing competition.



students displaying paintings drawn by them.

### **GOVERNMENT DEGREE COLLEGE GAMBHIRAOPET NAAC – 2022-23**



Notice showing the names of competitions and the venues.

### **SWATCH BHARTH**





#### **SWATCH BHARTH**





TELANGANAKU HARITHA HARAM

| TELANGANAKU HARITHA HARAM