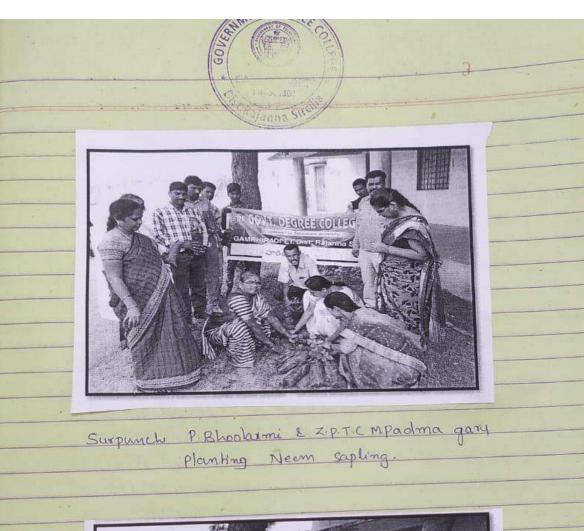

|
| A STANDARD OF THE STANDARD OF  |





Bay

O REDMINOTE 8

A8MP QUAD CAMERA

PRNICIPAL
GOVT. DEGREE COLLEC
GAMBHIRAOPET 56'30'A
RAJANNA SIRCILLA (DIST)T





08-08-2017.

A free medical health checkup camp for students, faculty and non teaching slaff was organized by Department of Robany in association with Bhagy cell, under headship of principal smt B. Sinderi, in Government Degree college Gambhisaspet, with the help of primary health centre Gambhisaspet.

The 7 team members of Hospital including Dr. G. Ramesh, & Head nurses, 3 ANM Spind 1 Lab technician arrived at the college 10.00 am.

principal smt B. Sridevi started Ilie session and the team member of primary health Center delivered their speeches regarding health and hygiene. Then free physical examination along with haemoglobiotests were done. Later B.p test were pro