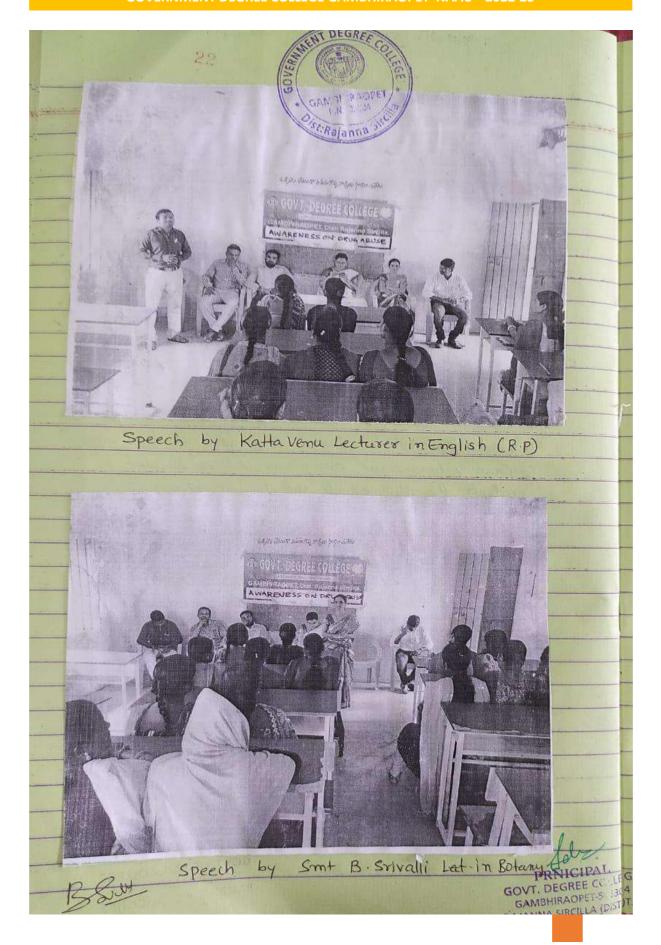

### BLIND BELIEFS SUPERSTITIONS AND AWARENESS ON SEASONAL DISEASES AS A PART OF JANAVIGNANA PROGRAMME

DATE:10.02.2022

NSS Unit of Gdc Gambhiraopet conducted Awareness programme Janavijnana Vedika on

Date:-10-02-2022. The College Principal ,Programme Chief guest Aakunoori. Shankaraiah is National convenor of Janavavijnana Vedika , and Chairmen of District Library gave message with regard to blind beliefs and superstitions in rural area again he talked about the awareness on the seasonal diseases .

District President of Janavijnana Vedika ,teaching non teaching staff along with students participated in the programme and made it successful.

IThe chief guest Aakunoori Shankaraih brought awareness to the students by saying these words as fallowed:

- 1. Students should develop scientific temperament.
- 2. Students should create awareness about scientific things.
- 3. Students should take active role in eradication of blind beliefs and superstitions
- 4. Students should incite themselves to go in to village and educate the people about modern science care to be taken with regard to seasonal diseases