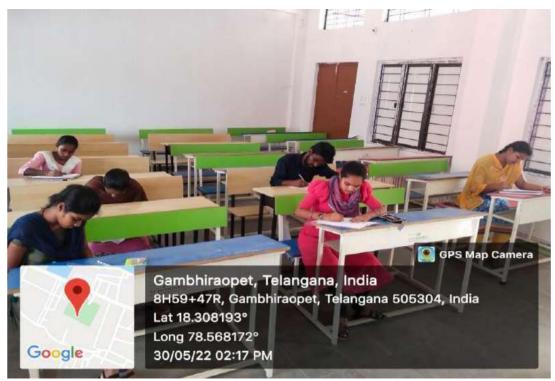

### ON THE OCCACSION OF WORLD ENVIRONMENTAL DAY

As per the instructions of the commissioner of collegiate Education TS Hyderabad, essay writing competition, painting competition and video making competition were conducted on the occasion of world environment day celebration as a past of Environment Protection Training Research Institute (EPTRI) Collaboration with CCETS Hyderabad.

Apart from this, a good number of students participated in the essay, painting and video making competitions. The best performers names were mailed to the CCETS Hyderabad. The selections were done in Hyderabad. This college students were selected in essay writing, painting and video making competitions. This programme created awareness about the protection of environment.