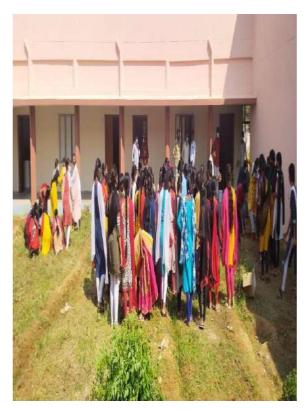

### **SWATCH BHARAT/SRAMA DHANAM**

NSS Unit of Gdc Gambhiraopet conducted shrmadanam programme in college campus on :04.12.2021. The Principal, Teaching and Non teaching staff along with our college NSS Volunteers participated in the" shrmadanam Swatch Bharat" programme.

#### **GOVERNMENT DEGREE COLLEGE GAMBHIRAOPET NAAC – 2022-23**

Students .. actively participating in srama danam

Students .. actively participating in srama danam

Students and Staff – very actively and spiritedly involving and doing srama dhanam