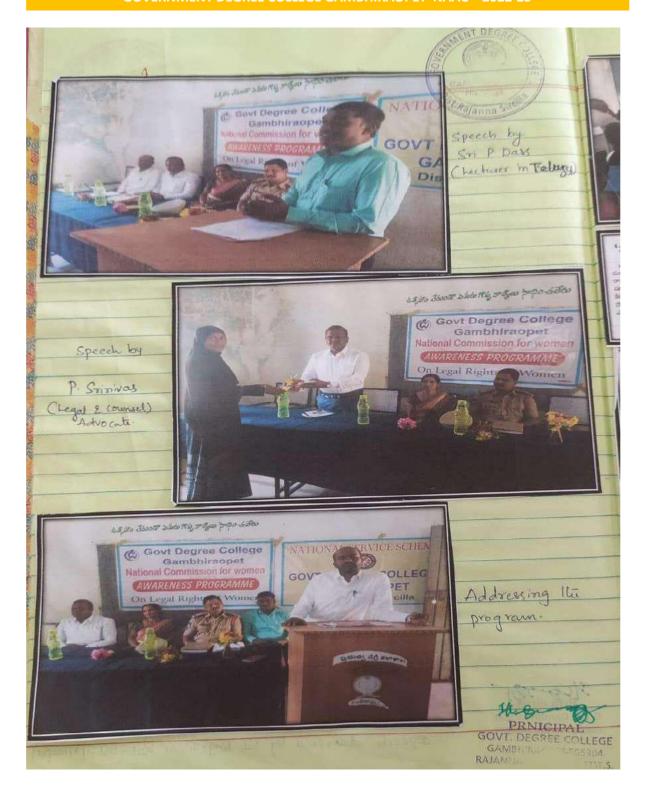

### **Legal Awareness Programme on Legal Acts**

### By L. Venkata Ramana Goud Para legal Advocate Garu

### Date:08-11-2021

NSS Unit of Govt Degree College Gamnbhiraopet conducted awareness programme on legal awareness on certain legal acts. L.Venkata Ramana Goud Para legal Advocate Garu provided a

awareness on various legal acts on 08-11-2021. The Principal, Teaching and Non-Teaching staff along with all group students attended and got benefit of the programme.

Our chief guest L.Venakta Ramana Goud Garu brought awareness to the students by telling the students as followed.

- 1. Explained about the importance of the Indian constitution.
- 2. Explained about the fundamental rights, fundamental duties and directive principles of the state policy of Indian constitution.
- 3. Explained about the POCSO Act NIBHAYA Act, Domestic Violence Act