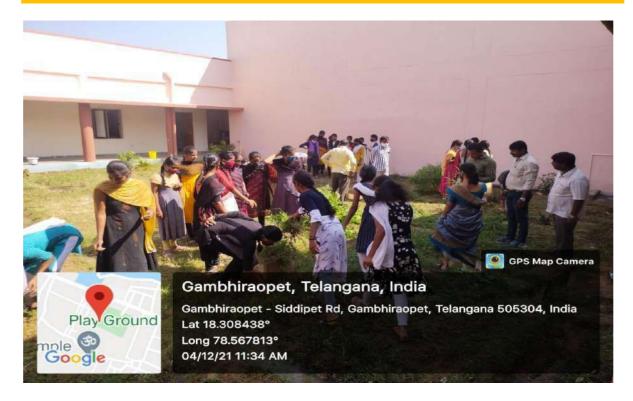

### **SWATCH BHARAT/SRAMA DHANAM**

NSS Unit of Gdc Gambhiraopet conducted shrmadanam programme in college campus on :04.12.2021. The Principal, Teaching and Non teaching staff along with our college NSS Volunteers participated in the" shrmadanam Swatch Bharat" programme.

### SHRMADANAM ACTIVITIES

- CLEAN THE GARBAJES IN THE PREMISES OUR COLLEGE.
- ROOPS IN CLASS ROOMS WERE CLENED.
- PROVIDED THE REFRESHMENT [BANANAS, SNAKS ] TO STUDENTS

Students - participating in Swatch Bharat and Srama dhanam activity

Students - participating in Swatch Bharat and Srama dhanam activity

Long 78.567871° 04/12/21 11:14 AM