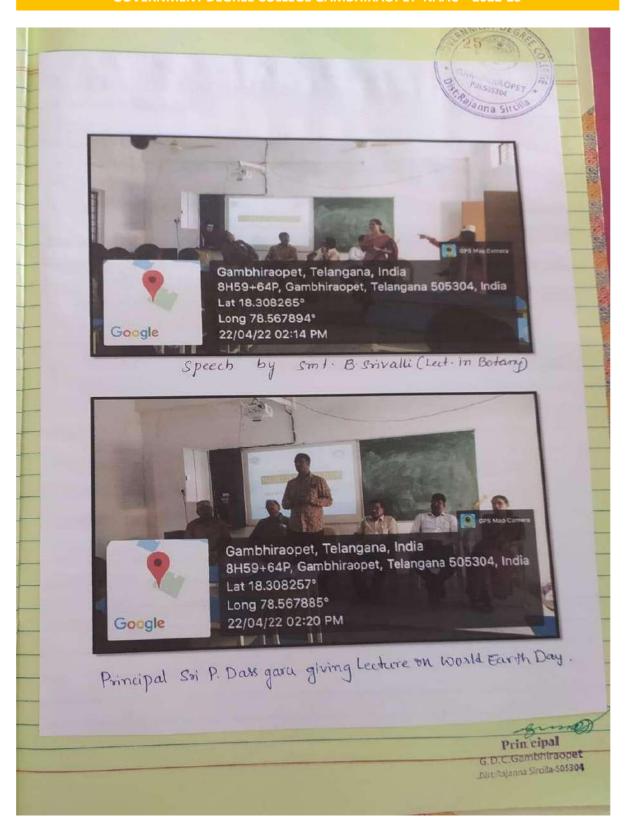

ding deworming. As apart of this programme deworming tablets (Albendagole) are distributed to the Students (below 19 years) in own college and reduced and the problems rilated to worm infections. Principal A. Narsaich delivered a short speech regarding the deworming day. Smt B. Snivalli Lectures in Botany & of thanks and the ovarall programme was Successfully completed. There were 35 students (Only first year, 19 years below) attended and consumed the tablets. The overall programme was supported by other departments. B&alli' PRNICIPAL L DEGREE Lecturer in Botay GOVT, DEGREE COLLEGE Pharment Anjumpher Burs. GAMBHIRAOPET-505304 RAJANNA SIRCILLA (DIST)T.S.







### **GOVERNMENT DEGREE COLLEGE GAMBHIRAOPET NAAC – 2022-23**



#### GOVERNMENT DEGREE COLLEGE GAMBHIRAOPET NAAC - 2022-23



























35





**DA** 

ಕನಿವಾರಂ 30 ಜಾಲ್ 2022

## ప్రభుత్వ డిగ్రీ కళాశాలలో ఘనంగా డాక్ట్రోర్ సిగారె జయంతి వేడుకలు...

కం మన న్యూస్. గంభీరావుపేట (సిరిసిల్ల )జులై 29రాజన్న సిరిసిల్ల డి. జిల్లా గంభీరావుపేట మండలంలోని (ప్రభుత్వ డిగ్రీ కళాశాలలో గా శుక్రవారం రోజున దాక్టర్ సినారె, జయంతి వేదుకలు ఘనంగా ఎల్ నిర్వహించడం జరిగింది. ఈ కార్యక్రమంలో కళాశాల (పిన్సిపల్ వే. డ్రీ పిట్ల దాసు మాట్లాదుతూ.. దాక్టర్ సినారె గారు తెలుగు ఎరి సాహిత్యానికి ఎనలేని సేవ చేశారని, కవిగా మరియు గేయ బూ రచయితగా, పేరు డ్రఖ్యాతలు సంపాదించారని, పద్మడ్రీ మరియు స్థి. పద్మ భూషణ్ వంటి అవార్డులను పొందారని, తను రచించిన ఇక్కంభర కావ్యానికి 1988 నంవత్సరంలో అత్యంత కైన డ్రుతిష్ఠాత్మకమైనజ్ఞానపీఠ అవార్డు పొందిన తెలుగు రాష్ట్రాల్లో రెందవ ఎ. వ్యక్తి అని తెలిపారు...ఈ కార్యక్రమంలో కళాశాల మైస్ (పిన్సిపల్



(తీమతి బి (తీవల్లి ,ఐ క్యూ ఏ సి