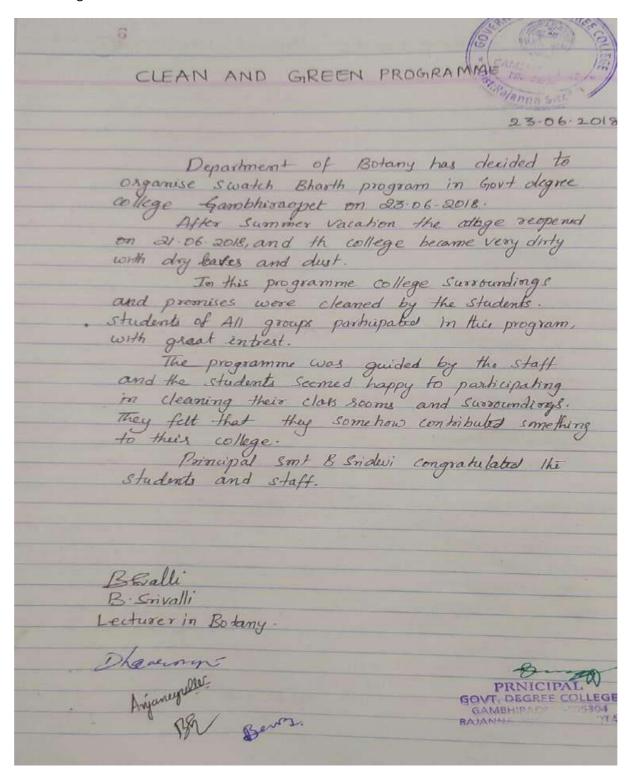

|
|                                                                        |
| Beali'                                                                 |
| B. Soivalli                                                            |
| Lectuses in Botany                                                     |
| GIDC Gambhisaopes GOVI DEGREE COLLEGE                                  |
| GAMBHIRAOPET-505304                                                    |
| RAJANNA SIRCILLA (DIST)T.S.                                            |
|                                                                        |
|                                                                        |
|                                                                        |





#### Clean and green







TELENGANAKU HARITHA HARAM 10 Telangana ku Haritha Haram As per the instructions of Government of Telangana "Telanganaku Hasitha Haram" programme is being conducted Every year in all Educational Institutions. As a part of this program Department of Bolany has conducted "Telanganaku Haritha Haram. on 10.08.2018 at college premises. The principal Dr. A. Narsaidh started the programme with small speech. Sarpanchel Grambhirappet mandal has come as chief guest of this programme CPapagari Bhoolami Shankar good, sarpanely and participated, planted some Saptings. Teaching Staff Smt B. Snivalli, sri P. Dass B. Snirivas, P. Dharmapuri, B. Praveen, Y. Anjanugul M. Nagiseddy, Anitha, D. Vijay, Knishnaprasad, K. Mahesh Shirisha and all the students of the collage take a pleage regarding Haritha Ha