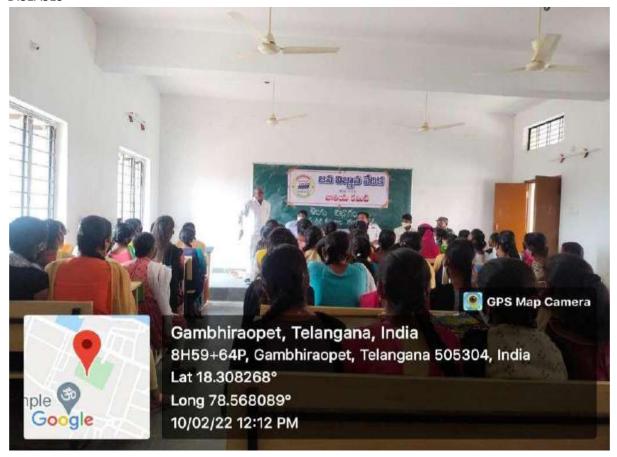

- 1. Students should develop scientific temperament.
- 2. Students should create awareness about scientific things.
- 3. Students should take active role in eradication of blind beliefs and superstitions
- 4. Students should incite themselves to go in to village and educate the people about modern science care to be taken with regard to seasonal diseases

THE CHIEF GUEST ADDESSING THE CHIEF GUEST ADDESSING THE GATHERING AND CREATING AWARENESS

THE GATHERING AND CREATING AWARENESS

AWARENESS TO THE STUDENTS ABOUT BLIND BELIEFS AND SUPERSTITIONS AND ABOUT SEASONAL DISEASES