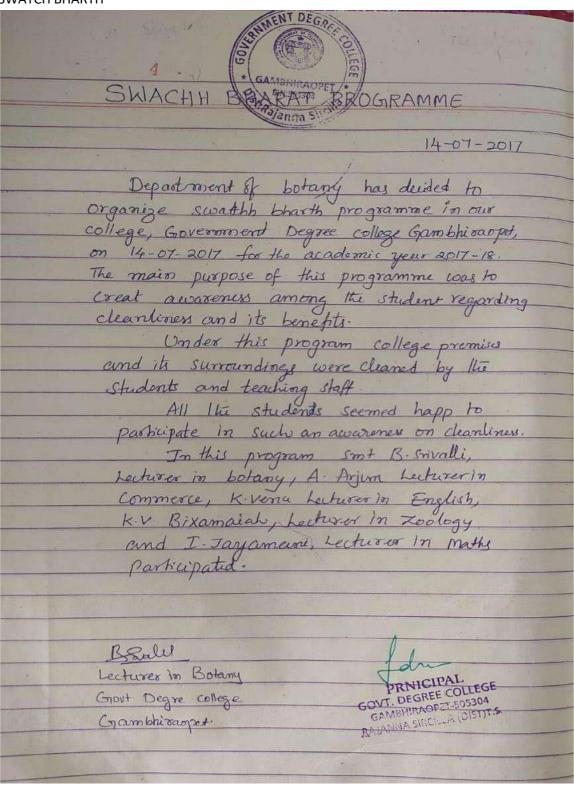

d. This college students were selected in essay writing, painting and video making competitions. This programme created awareness about the protection of environment.

# GOVT. DEGREE COLLEGE, GAMBHIRAOPET RAJANNA SIRCILLA DISTRICT

## WORLD ENVIRONMENT DAY CELEBRATIONS VARIOUS COMPETITIONS

### **WINNERS LIST**

- 1. Painting -1)L.Ashwini- B.Sc M.P.C-Ist Prize
- 2. Essay writing -1) L.Ashwini- B.Sc M.P.C-Ist Prize Ist year

2)S.Pranitha –B.Com –III<sup>rd</sup> Prize

3. Video making -1)L.Shirisha – B.Com- Ist year



students participating in essay writing competition.



students displaying paintings drawn by them.

### **GOVERNMENT DEGREE COLLEGE GAMBHIRAOPET NAAC – 2022-23**



Notice showing the names of competitions and the venues.

### **SWATCH BHARTH**





#### **SWATCH BHARTH**





TELANGANAKU HARITHA HARAM

| TELANGANAKU HARITHA HARAM