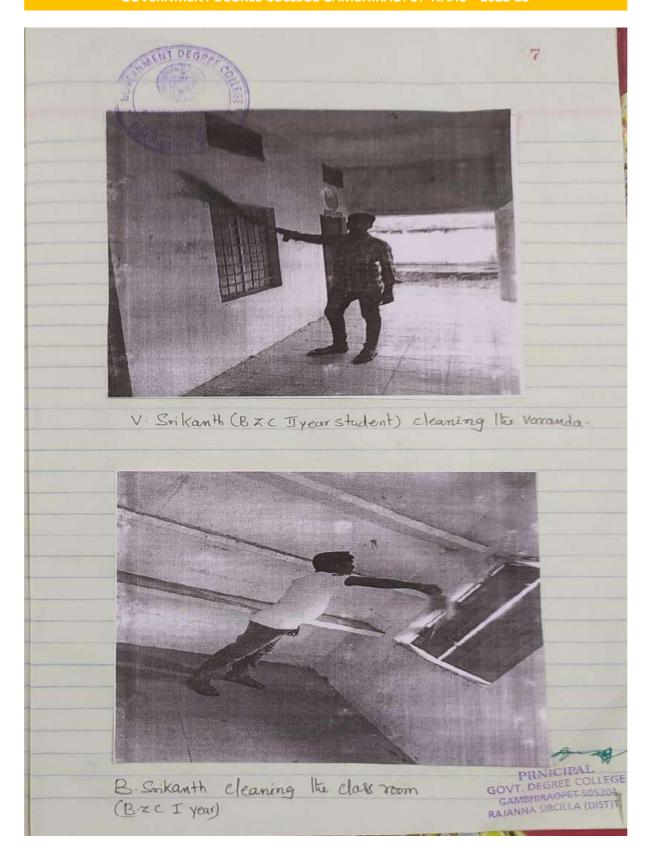

|
|                                                                        |
| Beali'                                                                 |
| B. Soivalli                                                            |
| Lectuses in Botany                                                     |
| GIDC Gambhisaopes GOVI DEGREE COLLEGE                                  |
| GAMBHIRAOPET-505304                                                    |
| RAJANNA SIRCILLA (DIST)T.S.                                            |
|                                                                        |
|                                                                        |
|                                                                        |





#### Clean and green







TELENGANAKU HARITHA HARAM 10 Telangana ku Haritha Haram As per the instructions of Government of Telangana "Telanganaku Hasitha Haram" programme is being conducted Every year in all Educational Institutions. As a part of this program Department of Bolany has conducted "Telanganaku Haritha Haram. on 10.08.2018 at college premises. The principal Dr. A. Narsaidh started the programme with small speech. Sarpanchel Grambhirappet mandal has come as chief guest of this programme CPapagari Bhoolami Shankar good, sarpanely and participated, planted some Saptings. Teaching Staff Smt B. Snivalli, sri P. Dass B. Snirivas, P. Dharmapuri, B. Praveen, Y. Anjanugul M. Nagiseddy, Anitha, D. Vijay, Knishnaprasad, K. Mahesh Shirisha and all the students of the collage take a pleage regarding Haritha Hara