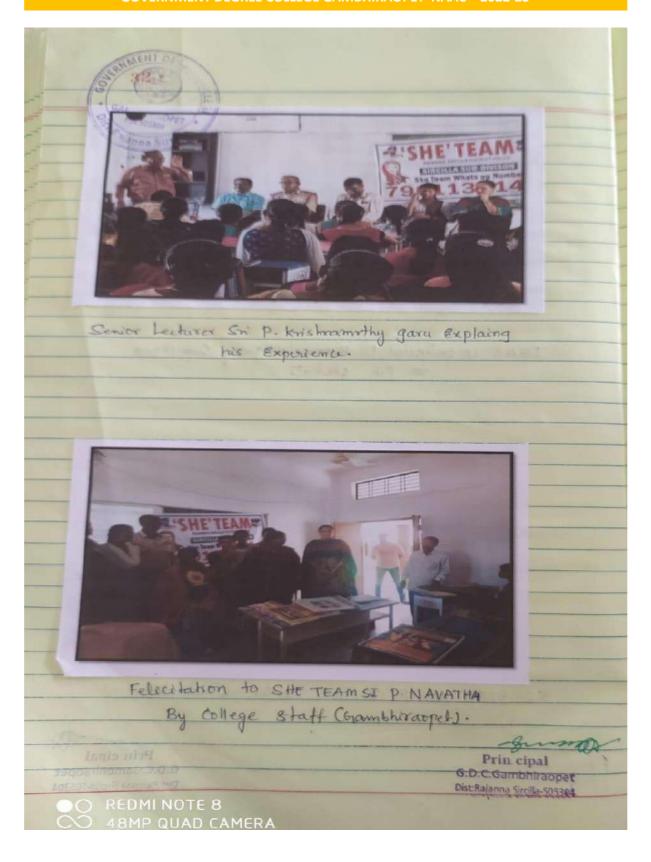

ming. As apart of this programme deworming tablets (Albendagole) are distributed to the Students (below 19 years) in own college and reduced and the problems rilated to worm infections. Principal A. Narsaich delivered a short speech regarding the deworming day. Smt B. Snivalli Lectures in Botany & of thanks and the ovarall programme was Successfully completed. There were 35 students (Only first year, 19 years below) attended and consumed the tablets. The overall programme was supported by other departments. B&alli' PRNICIPAL L DEGREE Lecturer in Botay GOVT, DEGREE COLLEGE Pharment Anjumpher Burs. GAMBHIRAOPET-505304 RAJANNA SIRCILLA (DIST)T.S.







### **GOVERNMENT DEGREE COLLEGE GAMBHIRAOPET NAAC – 2022-23**



#### GOVERNMENT DEGREE COLLEGE GAMBHIRAOPET NAAC - 2022-23



























35





**DA** 

ಕನಿವಾರಂ 30 ಜಾಲ್ 2022

## ప్రభుత్వ డిగ్రీ కళాశాలలో ఘనంగా డాక్ట్రోర్ సిగారె జయంతి వేడుకలు...

కం మన న్యూస్. గంభీరావుపేట (సిరిసిల్ల )జులై 29రాజన్న సిరిసిల్ల డి. జిల్లా గంభీరావుపేట మండలంలోని (ప్రభుత్వ డిగ్రీ కళాశాలలో గా శుక్రవారం రోజున దాక్టర్ సినారె, జయంతి వేదుకలు ఘనంగా ఎల్ నిర్వహించడం జరిగింది. ఈ కార్యక్రమంలో కళాశాల (పిన్సిపల్ వే. డ్రీ పిట్ల దాసు మాట్లాదుతూ.. దాక్టర్ సినారె గారు తెలుగు ఎరి సాహిత్యానికి ఎనలేని సేవ చేశారని, కవిగా మరియు గేయ బూ రచయితగా, పేరు డ్రఖ్యాతలు సంపాదించారని, పద్మడ్రీ మరియు స్థి. పద్మ భూషణ్ వంటి అవార్డులను పొందారని, తను రచించిన ఇక్కంభర కావ్యానికి 1988 నంవత్సరంలో అత్యంత కైన డ్రుతిష్ఠాత్మకమైనజ్ఞానపీఠ అవార్డు పొందిన తెలుగు రాష్ట్రాల్లో రెందవ ఎ. వ్యక్తి అని తెలిపారు...ఈ కార్యక్రమంలో కళాశాల మైస్ (పిన్సిపల్



(తీమతి బి (తీవల్లి ,ఐ క్యూ ఏ సి కోఆర్షినే