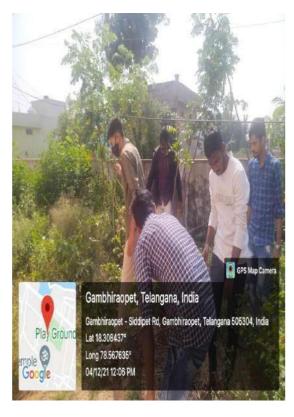

### **SWATCH BHARAT/SRAMA DHANAM**

NSS Unit of Gdc Gambhiraopet conducted shrmadanam programme in college campus on :04.12.2021. The Principal, Teaching and Non teaching staff along with our college NSS Volunteers participated in the" shrmadanam Swatch Bharat" programme.

Students - participating in Swatch Bharat and Srama dhanam activity

Long 78.567871° 04/12/21 11:14 AM