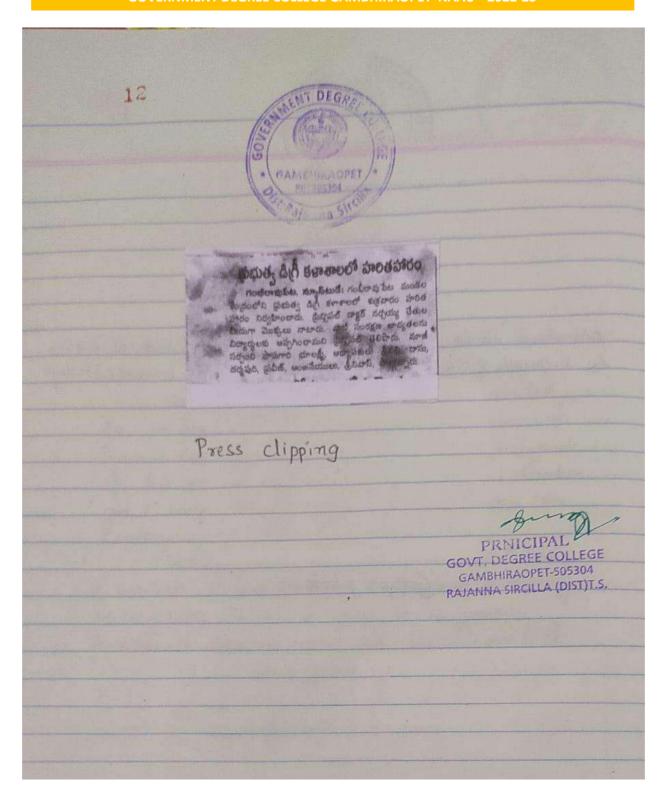

## ఎన్ఎస్ఎస్ ఆధ్వర్యంలో క్లీన్ ఇండియా

- ప్లాస్ట్రిక్ వ్యర్థ పదార్థాలు సేకలించిన డిగ్రీ కళాశాల విద్యార్థులు గంభీరావుపేట, ప్రభాతవార్త

మందల కేంద్రమైన గంభీరావుపేటలోని ప్రభు ద్బిగీ త్వ కళాశాల విద్యార్థులచే శుక్రవారం ఎన్ఎస్ఎస్ యూనిట్ ఆధ్వర్యంలో క్రీన్ ఇండియా కార్యక్రమాన్ని ట్రిన్సిపాల్ పిట్ల దాను శుక్రవారం ప్రారంభి ంచారు. దీనిలో భాగంగా

వాలంటీర్లు ఎన్ఎస్ఎస్ ఆధ్యర్యంలో అవగాహన ర్యాల్

ప్లాస్టిక్ వ్యర్థాలపై అవగాహన కల్పిస్తూ ప్రభుత్వ డిగ్రీ కళాశాల నుండి ప్రధాన రహదారి గుండా గ్రామంలోని ఆమరవీరుల స్వాపం వరకు ర్యాలీ నిర్వహించారు. గంభీరావుపేటలో డ్రాన కూడలిలో గల మార్కెట్ ఏరియా, డ్రధాన రహదారికి ఇరువైపులా, పోలీస్ స్టేషన్, ప్రభుత్వ ఆసుపత్రి ఆవరణలో ఉన్న ప్లాస్టిక్ వ్యర్ధాలను తొలగించి పది కిలోల వరకు ప్లాస్టిక వ్యర్ధాలను సేకరించి గ్రామపంచాయతీ సిబ్బందికి అప్పగించారు. ఈ కార్యక్రమాన్ని విజయవంతంగా నిర్వహించిన ఎస్ఎస్ఎస్ ప్రోగ్రాం ఆఫీసర్ పాక ధర్మపురి, సామాజిక సేవలో భాగస్వామ్యం అయిన ఎన్ఎస్ఎస్ వాలంటీర్లను ట్రిన్సి పాల్ అభినందించారు. ఈ కార్యక్రమంలో కళాశాల వైస్ ట్రిన్సి పాల్ పి.శ్రీవల్లి, అధ్యాపకులు వి.ప్రవీణ్, కెవి భిక్షమయ్య, ఆదివిష్టు, ఆంజనేయులు, నాగిరెడ్డి, మనోహర్, శ్రీనివాస్, నర్స్ య్య, కృష్ణపసాద్, విజయ్, విద్యార్థులు తదితరులు పాల్గొన్నారు.

Fri, 29 October 2021

https://epaper.vaartha.com/c/64052740