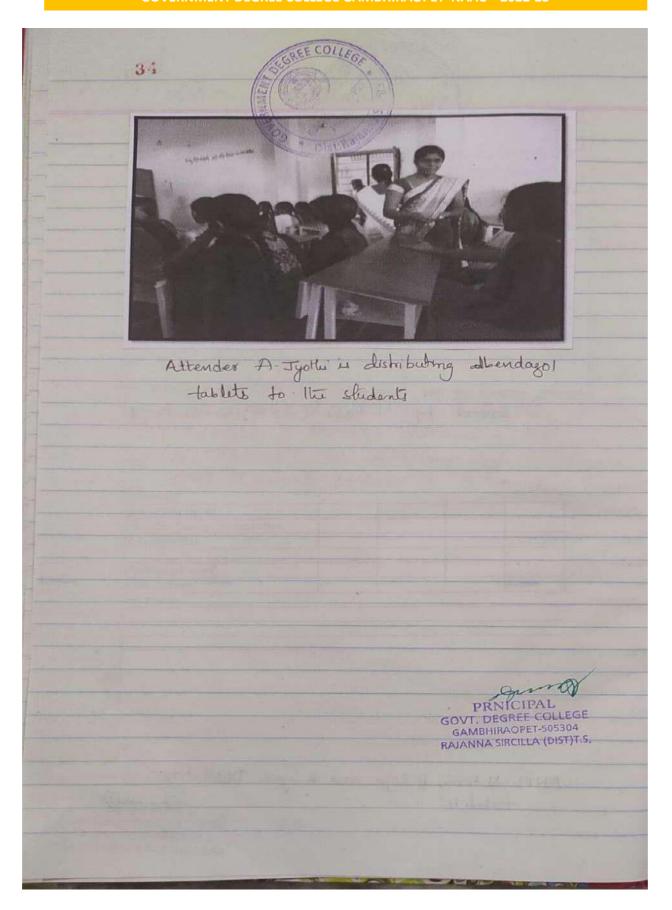

e Gambhiraopet. N. Rani (ANM), B. Roja (ANM) came from primary health center Grambhisappet at 11.30 Am. They gave a Small lecture regarding deworming. As apart of this programme deworming tablets (Albendagole) are distributed to the Students (below 19 years) in own college and reduced and the problems rilated to worm infections. Principal A. Narsaich delivered a short speech regarding the deworming day. Smt B. Snivalli Lectures in Botany & of thanks and the ovarall programme was Successfully completed. There were 35 students (Only first year, 19 years below) attended and consumed the tablets. The overall programme was supported by other departments. B&alli' PRNICIPAL L DEGREE Lecturer in Botay GOVT, DEGREE COLLEGE Pharment Anjumpher Burs. GAMBHIRAOPET-505304 RAJANNA SIRCILLA (DIST)T.S.







### **GOVERNMENT DEGREE COLLEGE GAMBHIRAOPET NAAC – 2022-23**



#### GOVERNMENT DEGREE COLLEGE GAMBHIRAOPET NAAC - 2022-23



























35





**DA** 

ಕನಿವಾರಂ 30 ಜಾಲ್ 2022

## ప్రభుత్వ డిగ్రీ కళాశాలలో ఘనంగా డాక్ట్రోర్ సిగారె జయంతి వేడుకలు...

కం మన న్యూస్. గంభీరావుపేట (సిరిసిల్ల )జులై 29రాజన్న సిరిసిల్ల డి. జిల్లా గంభీరావుపేట మండలంలోని (ప్రభుత్వ డిగ్రీ కళాశాలలో గా శుక్రవారం రోజున దాక్టర్ సినారె, జయంతి వేదుకలు ఘనంగా ఎల్ నిర్వహించడం జరిగింది. ఈ కార్యక్రమంలో కళాశాల (పిన్సిపల్ వే. డ్రీ పిట్ల దాసు మాట్లాదుతూ.. దాక్టర్ సినారె గారు తెలుగు ఎరి సాహిత్యానికి ఎనలేని సేవ చేశారని, కవిగా మరియు గేయ బూ రచయితగా, పేరు డ్రఖ్యాతలు సంపాదించారని, పద్మడ్రీ మరియు స్థి. పద్మ భూషణ్ వంటి అవార్డులను పొందారని, తను రచించిన ఇక్కంభర కావ్యానికి 1988 నంవత్సరంలో అత్యంత కైన డ్రుతిష్ఠాత్మకమైనజ్ఞానపీఠ అవార