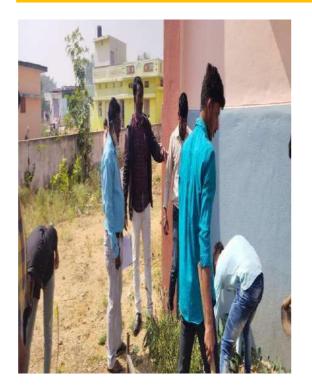

### **SWATCH BHARAT/SRAMA DHANAM**

NSS Unit of Gdc Gambhiraopet conducted shrmadanam programme in college campus on :04.12.2021. The Principal, Teaching and Non teaching staff along with our college NSS Volunteers participated in the" shrmadanam Swatch Bharat" programme.

### SHRMADANAM ACTIVITIES

- CLEAN THE GARBAJES IN THE PREMISES OUR COLLEGE.
- ROOPS IN CLASS ROOMS WERE CLENED.
- PROVIDED THE REFRESHMENT [BANANAS, SNAKS ] TO STUDENTS

Students - participating in Swatch Bharat and Srama dhanam activity