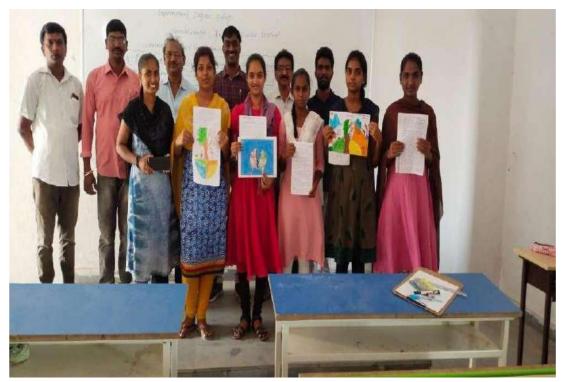

students participating in essay writing competition.

students displaying paintings drawn by them.

### **WINNERS LIST**

- 1. Painting -1)L.Ashwini- B.Sc M.P.C-Ist Prize
- 2. Essay writing -1) L.Ashwini- B.Sc M.P.C-Ist Prize Ist year

2)S.Pranitha –B.Com –III<sup>rd</sup> Prize

3. Video making -1)L.Shirisha – B.Com- Ist year