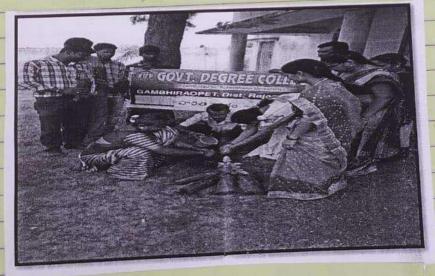

|
| A STANDARD OF THE STANDARD OF  |





Bay

O REDMINOTE 8

A8MP QUAD CAMERA

PRNICIPAL
GOVT. DEGREE COLLEC
GAMBHIRAOPET 56'30'A
RAJANNA SIRCILLA (DIST)T





08-08-2017.

A free medical health checkup camp for students, faculty and non teaching slaff was organized by Department of Robany in association with Bhagy cell, under headship of principal smt B. Sinderi, in Government Degree college Gambhisaspet, with the help of primary health centre Gambhisaspet.

The 7 team members of Hospital including Dr. G. Ramesh, & Head nurses, 3 ANM Spind 1 Lab technician arrived at the college 10.00 am.

principal smt B. Sridevi started Ilie session and the team member of primary health Center delivered their speeches regarding health and hygiene. Then free physical examination along with haemoglobiotests were done. Later B.p test were provi