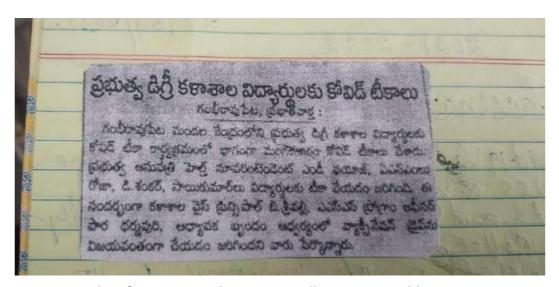

## ఎన్ఎస్ఎస్ ఆధ్వర్యంలో క్లీన్ ఇండియా

- ప్లాస్ట్రిక్ వ్యర్థ పదార్థాలు సేకలించిన డిగ్రీ కళాశాల విద్యార్థులు గంభీరావుపేట, ప్రభాతవార్త

మందల కేంద్రమైన గంభీరావుపేటలోని ప్రభు ద్బిగీ త్వ కళాశాల విద్యార్థులచే శుక్రవారం ఎన్ఎస్ఎస్ యూనిట్ ఆధ్వర్యంలో క్రీన్ ఇండియా కార్యక్రమాన్ని ట్రిన్సిపాల్ పిట్ల దాను శుక్రవారం ప్రారంభి ంచారు. దీనిలో భాగంగా

వాలంటీర్లు ఎన్ఎస్ఎస్ ఆధ్యర్యంలో అవగాహన ర్యాల్

ప్లాస్టిక్ వ్యర్థాలపై అవగాహన కల్పిస్తూ ప్రభుత్వ డిగ్రీ కళాశాల నుండి ప్రధాన రహదారి గుండా గ్రామంలోని ఆమరవీరుల స్వాపం వరకు ర్యాలీ నిర్వహించారు. గంభీరావుపేటలో డ్రాన కూడలిలో గల మార్కెట్ ఏరియా, డ్రధాన రహదారికి ఇరువైపులా, పోలీస్ స్టేషన్, ప్రభుత్వ ఆసుపత్రి ఆవరణలో ఉన్న ప్లాస్టిక్ వ్యర్ధాలను తొలగించి పది కిలోల వరకు ప్లాస్టిక వ్యర్ధాలను సేకరించి గ్రామపంచాయతీ సిబ్బందికి అప్పగించారు. ఈ కార్యక్రమాన్ని విజయవంతంగా నిర్వహించిన ఎస్ఎస్ఎస్ ప్రోగ్రాం ఆఫీసర్ పాక ధర్మపురి, సామాజిక సేవలో భాగస్వామ్యం అయిన ఎన్ఎస్ఎస్ వాలంటీర్లను ట్రిన్సి పాల్ అభినందించారు. ఈ కార్యక్రమంలో కళాశాల వైస్ ట్రిన్సి పాల్ పి.శ్రీవల్లి, అధ్యాపకులు వి.ప్రవీణ్, కెవి భిక్షమయ్య, ఆదివిష్టు, ఆంజనేయులు, నాగిరెడ్డి, మనోహర్, శ్రీనివాస్, నర్స్ య్య, కృష్ణపసాద్, విజయ్, విద్యార్థులు తదితరులు పాల్గొన్నారు.