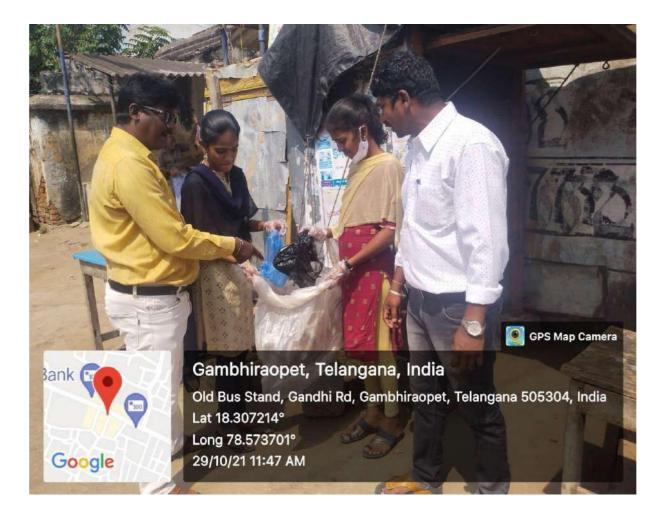

### **Clean India programme(Eradication of plastic)**

Date:29-10-2021

As per the instructions of ministry of youth affairs and sports of the government of India as well as NSS Cell of Satavahana university karimnagar, The NSS unit of Government Degree College, Gambhiroapet conducted clean India programme on 29-10-2021. In this programme ,the principal ,teaching and Non-teaching staff NSS volunteers along with all group students participated actively.

### **Programme schedule**

- 1. Rally from GDC Gambhiraopet to Bus-stand
- 2. Eradication of plastic from police station, civil hospital and various wards and village
- 3. Handing over to Grampanchayath of Gambhiraopet which we collect the garbage

THE VOLUNTEERS AND PROGRAMME OFFICER INCLUDING STAFF COLLECTING PLASTIC.

IMPLEMENTING THE BEST PRACTICE OF THE COLLEGE