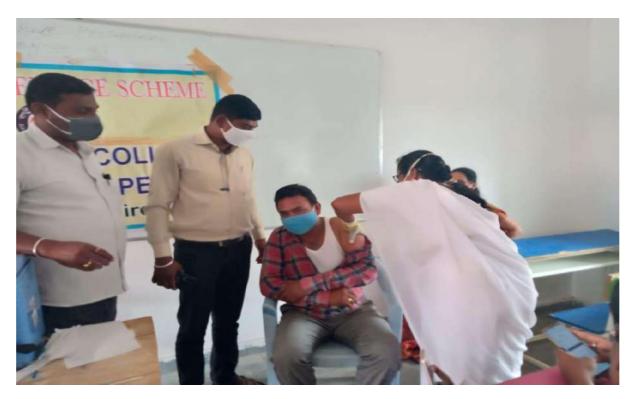

# Covid -19 vaccination Drive programme Date:22-09-2021

Covid -19 vaccination Drive programme under NSS wing has been scheduled and executed successfully in the college campus under the chairmanship of the Principal. The Students and staff were given Covishield vaccine.

Government hospital superintendent Sri MD.Fayaz, 2 ANMS Mrs Roja, mr. Shankar attended and provided services from the health department.4 staff members and 25 students given to first dose vaccine.

The NSS programme officer Sri P.Dharmapuri Lec.in pol.sci along with NSS volunteers of the college made this program successful.