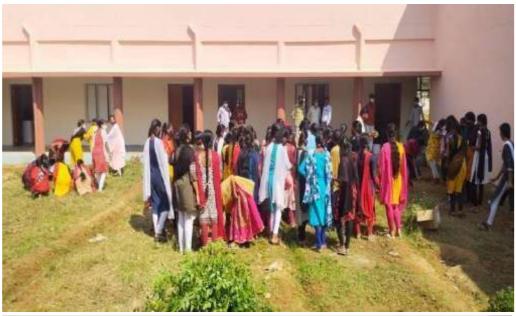

### **SWATCH BHARAT/SRAMA DHANAM**

NSS Unit of Gdc Gambhiraopet conducted shrmadanam programme in college campus on :04.12.2021. The Principal, Teaching and Non teaching staff along with our college NSS Volunteers participated in the" shrmadanam Swatch Bharat" programme.

### SHRMADANAM ACTIVITIES

- CLEAN THE GARBAJES IN THE PREMISES OUR COLLEGE.
- ROOPS IN CLASS ROOMS WERE CLENED.
- PROVIDED THE REFRESHMENT [BANANAS, SNAKS ] TO STUDENTS

Students - participating in Swatch Bharat and Srama dhanam activity