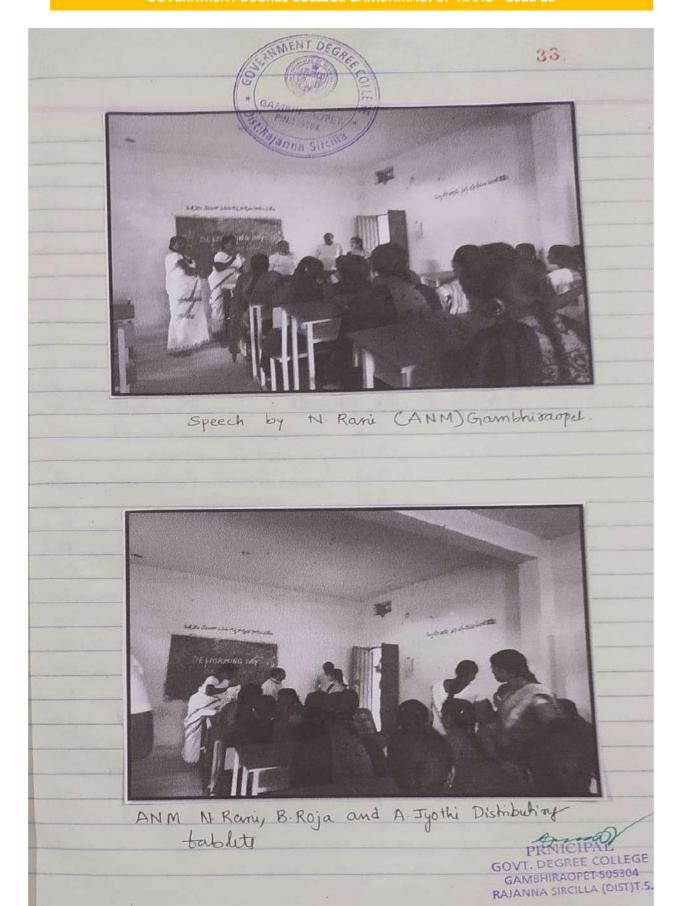

ege Gambhiraopet. N. Rani (ANM), B. Roja (ANM) came from primary health center Grambhisappet at 11.30 Am. They gave a Small lecture regarding deworming. As apart of this programme deworming tablets (Albendagole) are distributed to the Students (below 19 years) in own college and reduced and the problems rilated to worm infections. Principal A. Narsaich delivered a short speech regarding the deworming day. Smt B. Snivalli Lectures in Botany & of thanks and the ovarall programme was Successfully completed. There were 35 students (Only first year, 19 years below) attended and consumed the tablets. The overall programme was supported by other departments. B&alli' PRNICIPAL L DEGREE Lecturer in Botay GOVT, DEGREE COLLEGE Pharment Anjumpher Burs. GAMBHIRAOPET-505304 RAJANNA SIRCILLA (DIST)T.S.







### **GOVERNMENT DEGREE COLLEGE GAMBHIRAOPET NAAC – 2022-23**



#### GOVERNMENT DEGREE COLLEGE GAMBHIRAOPET NAAC - 2022-23



























35





**DA** 

ಕನಿವಾರಂ 30 ಜಾಲ್ 2022

## ప్రభుత్వ డిగ్రీ కళాశాలలో ఘనంగా డాక్ట్రోర్ సిగారె జయంతి వేడుకలు...

కం మన న్యూస్. గంభీరావుపేట (సిరిసిల్ల )జులై 29రాజన్న సిరిసిల్ల డి. జిల్లా గంభీరావుపేట మండలంలోని (ప్రభుత్వ డిగ్రీ కళాశాలలో గా శుక్రవారం రోజున దాక్టర్ సినారె, జయంతి వేదుకలు ఘనంగా ఎల్ నిర్వహించడం జరిగింది. ఈ కార్యక్రమంలో కళాశాల (పిన్సిపల్ వే. డ్రీ పిట్ల దాసు మాట్లాదుతూ.. దాక్టర్ సినారె గారు తెలుగు ఎరి సాహిత్యానికి ఎనలేని సేవ చేశారని, కవిగా మరియు గేయ బూ రచయితగా, పేరు డ్రఖ్యాతలు సంపాదించారని, పద్మడ్రీ మరియు స్థి. పద్మ భూషణ్ వంటి అవార్డులను పొందారని, తను రచించిన ఇక్కంభర కావ్యానికి 1988 నంవత్సరంలో అత్యంత కైన డ్రుతిష్ఠాత్మకమైనజ్ఞానపీఠ అవ