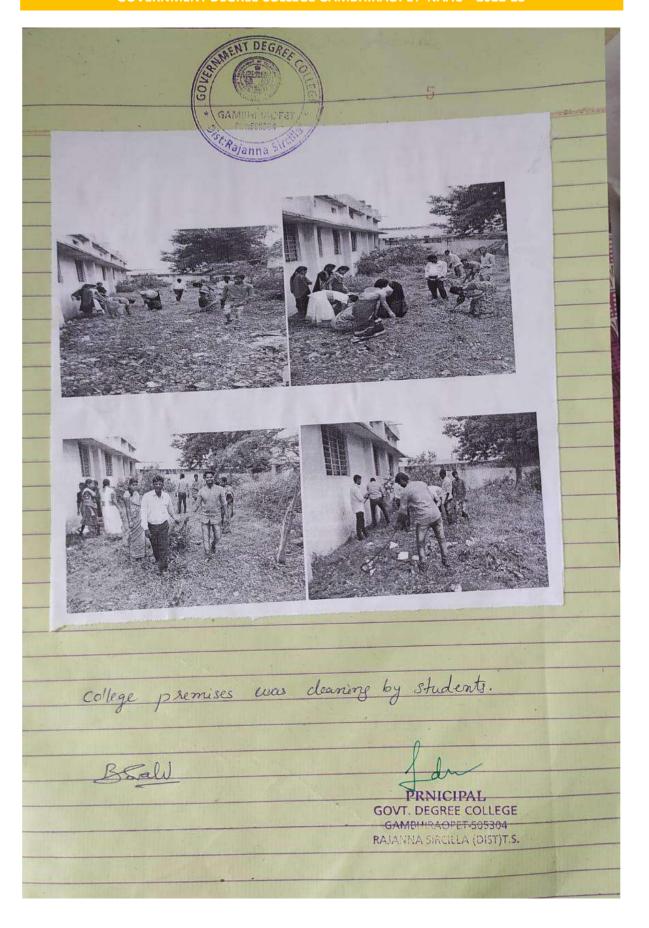

### SHRMADANAM ACTIVITIES

- CLEAN THE GARBAJES IN THE PREMISES OUR COLLEGE.
- ROOPS IN CLASS ROOMS WERE CLENED.
- PROVIDED THE REFRESHMENT [BANANAS, SNAKS ] TO STUDENTS

Students - participating in Swatch Bharat and Srama dhanam activity

Students - participating in Swatch Bharat and Srama dhanam activity

Long 78.567871° 04/12/21 11:14 AM