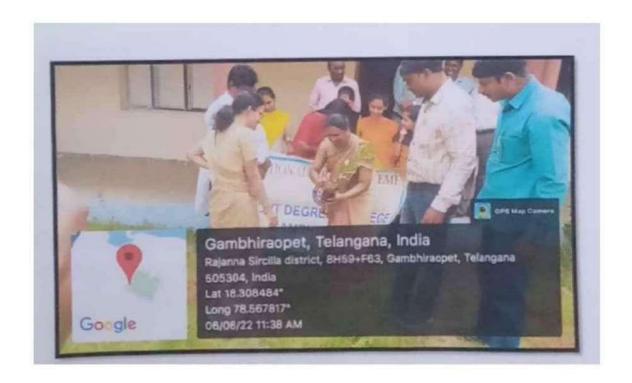

### WORLD ENVIRONMENTAL DAY

### ON THE OCCACSION OF WORLD ENVIRONMENTAL DAY

As per the instructions of the commissioner of collegiate Education TS Hyderabad, essay writing competition, painting competition and video making competition were conducted on the occasion of world environment day celebration as a past of Environment Protection Training Research Institute (EPTRI) Collaboration with CCETS Hyderabad.

Reflecting to the immense importance of the world Environment day, the NSS Programme officer Sri.Dharmapuri created a very specific awareness among the students and volunteers of the college about the protection of Environment day as it happened to be affected everywhere across the world. He highlighted that there is every need to safeguard the environment. The principal also created the awareness on the protection of Environment. The other faculty too expressed their views.

Apart from this, a good number of students participated in the essay, painting and video making competitions. The best performers names were mailed to the CCETS Hyderabad. The selections were done in Hyderabad. This college students were selected in essay writing, painting and video making competitions. This programme created awareness about the protection of environment.