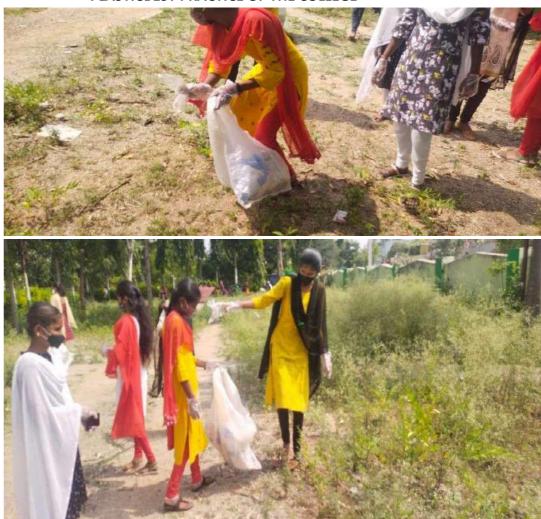

THE VOLUNTEERS AND PROGRAMME OFFICER INCLUDING STAFF COLLECTING PLASTIC.

IMPLEMENTING THE BEST PRACTICE OF THE COLLEGE

## CAMPAIGNING ABOUT THE ILLS OF PLASTIC – COLLECTING PLASTICBEST PRACTICE OF THE COLLEGE

CAMPAIGNING ABOUT THE ILLS OF PLASTIC - COLLECTING PLASTIC

వాలంటీర్లు ఎన్ఎస్ఎస్ ఆధ్యర్యంలో అవగాహన ర్యాల్

ప్లాస్టిక్ వ్యర్థాలపై అవగాహన కల్పిస్తూ ప్రభుత్వ డిగ్రీ కళాశాల నుండి ప్రధాన రహదారి గుండా గ్రామంలోని ఆమరవీరుల స్వాపం వరకు ర్యాలీ నిర్వహించారు. గంభీరావుపేటలో డ్రాన కూడలిలో గల మార్కెట్ ఏరియా, డ్రధాన రహదారికి ఇరువైపులా, పోలీస్ స్టేషన్, ప్రభుత్వ ఆసుపత్రి ఆవరణలో ఉన్న ప్లాస్టిక్ వ్యర్ధాలను తొలగించి పది కిలోల వరకు ప్లాస్టిక వ్యర్ధాలను సేకరించి గ్రామపంచాయతీ సిబ్బందికి అప్పగించారు. ఈ కార్యక్రమాన్ని విజయవంతంగా నిర్వహించిన ఎస్ఎస్ఎస్ ప్రోగ్రాం ఆఫీసర్ పాక ధర్మపురి, సామాజిక సేవలో భాగస్వామ్యం అయిన ఎన్ఎస్ఎస్ వాలంటీర్లను ట్రిన్సి పాల్ అభినందించారు. ఈ కార్యక్రమంలో కళాశాల వైస్ ట్రిన్సి పాల్ పి.శ్రీవల్లి, అధ్యాపకులు వి.ప్రవీణ్, కెవి భిక్షమయ్య, ఆదివిష్టు, ఆంజనేయులు, నాగిరెడ్డి, మనోహర్, శ్రీనివాస్, నర్స్ య్య, కృష్ణపసాద్, విజయ్, విద్యార్థులు తదితరులు పాల్గొన్నారు.