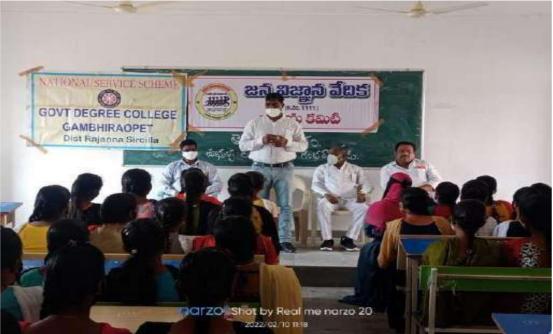

### BLIND BELIEFS SUPERSTITIONS AND AWARENESS ON SEASONAL DISEASES AS A PART OF JANAVIGNANA PROGRAMME

DATE:10.02.2022

NSS Unit of Gdc Gambhiraopet conducted Awareness programme Janavijnana Vedika on

Date:-10-02-2022. The College Principal ,Programme Chief guest Aakunoori. Shankaraiah is National convenor of Janavavijnana Vedika , and Chairmen of District Library gave message with regard to blind beliefs and superstitions in rural area again he talked about the awareness on the seasonal diseases .

District President of Janavijnana Vedika ,teaching non teaching staff along with students participated in the programme and made it successful.

IThe chief guest Aakunoori Shankaraih brought awareness to the students by saying these words as fallowed:

- 1. Students should develop scientific temperament.
- 2. Students should create awareness about scientific things.
- 3. Students should take active role in eradication of blind beliefs and superstitions
- 4. Students should incite themselves to go in to village and educate the people about modern science care to be taken with regard to seasonal diseases