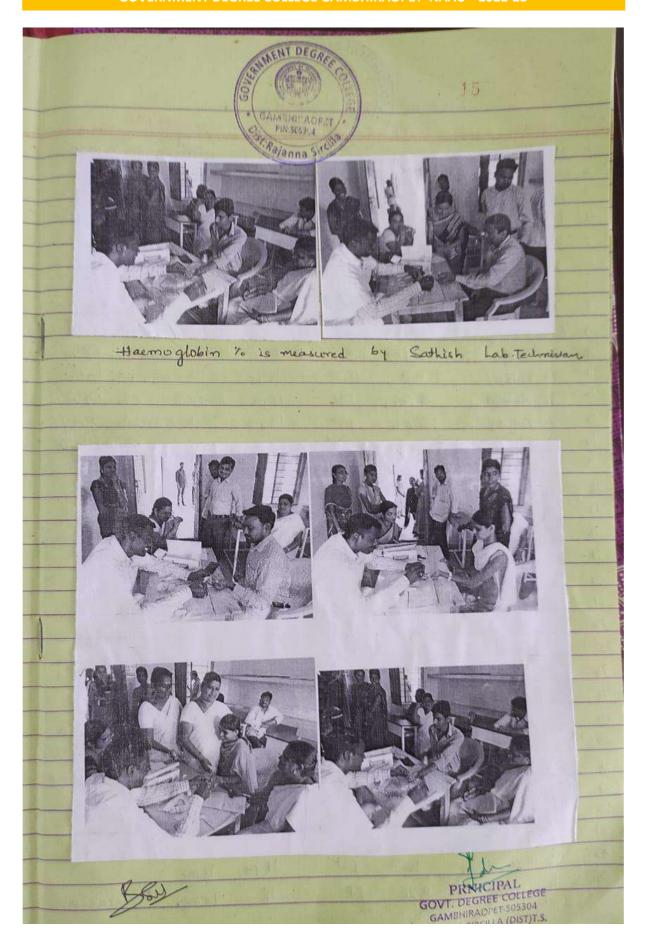

# Covid -19 vaccination Drive programme Date:22-09-2021

Covid -19 vaccination Drive programme under NSS wing has been scheduled and executed successfully in the college campus under the chairmanship of the Principal. The Students and staff were given Covishield vaccine.

Government hospital superintendent Sri MD.Fayaz, 2 ANMS Mrs Roja, mr. Shankar attended and provided services from the health department.4 staff members and 25 students given to first dose vaccine.

The NSS programme officer Sri P.Dharmapuri Lec.in pol.sci along with NSS volunteers of the college made this program successful.