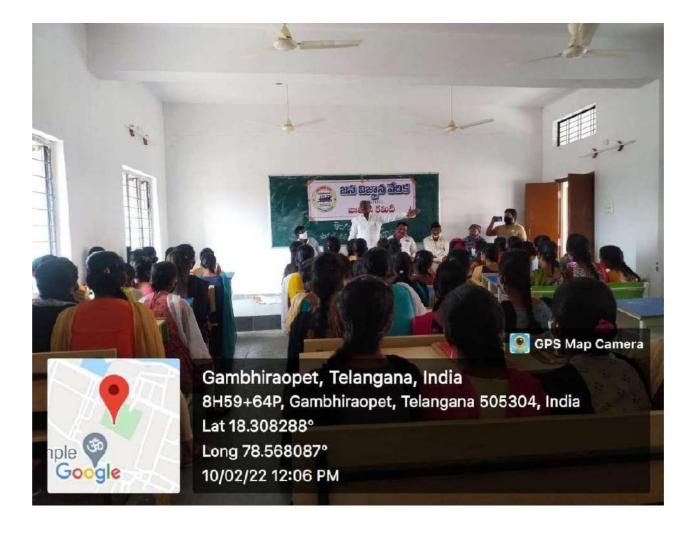

### BLIND BELIEFS SUPERSTITIONS AND AWARENESS ON SEASONAL DISEASES AS A PART OF JANAVIGNANA PROGRAMME

DATE:10.02.2022

NSS Unit of Gdc Gambhiraopet conducted Awareness programme Janavijnana Vedika on

Date:-10-02-2022. The College Principal ,Programme Chief guest Aakunoori. Shankaraiah is National convenor of Janavavijnana Vedika , and Chairmen of District Library gave message with regard to blind beliefs and superstitions in rural area again he talked about the awareness on the seasonal diseases .

District President of Janavijnana Vedika ,teaching non teaching staff along with students participated in the programme and made it successful.

IThe chief guest Aakunoori Shankaraih brought awareness to the students by saying these words as fallowed: