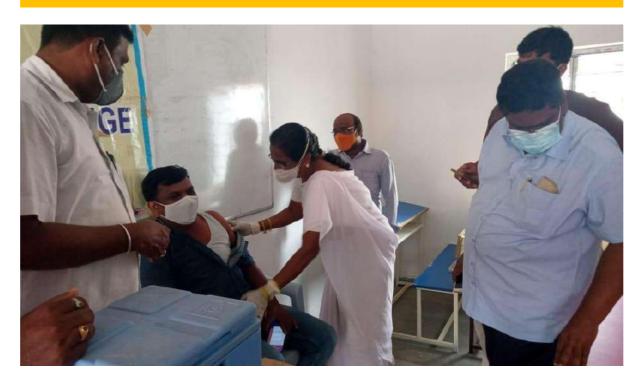

# Covid -19 vaccination Drive programme Date:22-09-2021

Covid -19 vaccination Drive programme under NSS wing has been scheduled and executed successfully in the college campus under the chairmanship of the Principal. The Students and staff were given Covishield vaccine.

Government hospital superintendent Sri MD.Fayaz, 2 ANMS Mrs Roja, mr. Shankar attended and provided services from the health department.4 staff members and 25 students given to first dose vaccine.

The NSS programme officer Sri P.Dharmapuri Lec.in pol.sci along with NSS volunteers of the college made this program successful.