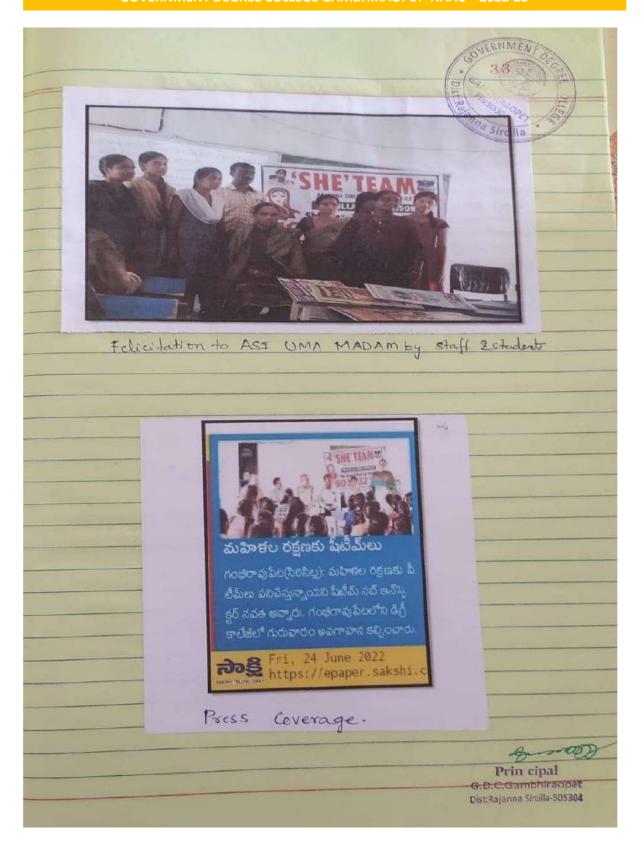

ng. As apart of this programme deworming tablets (Albendagole) are distributed to the Students (below 19 years) in own college and reduced and the problems rilated to worm infections. Principal A. Narsaich delivered a short speech regarding the deworming day. Smt B. Snivalli Lectures in Botany & of thanks and the ovarall programme was Successfully completed. There were 35 students (Only first year, 19 years below) attended and consumed the tablets. The overall programme was supported by other departments. B&alli' PRNICIPAL L DEGREE Lecturer in Botay GOVT, DEGREE COLLEGE Pharment Anjumpher Burs. GAMBHIRAOPET-505304 RAJANNA SIRCILLA (DIST)T.S.







### **GOVERNMENT DEGREE COLLEGE GAMBHIRAOPET NAAC – 2022-23**



#### GOVERNMENT DEGREE COLLEGE GAMBHIRAOPET NAAC - 2022-23



























35





**DA** 

ಕನಿವಾರಂ 30 ಜಾಲ್ 2022

## ప్రభుత్వ డిగ్రీ కళాశాలలో ఘనంగా డాక్ట్రోర్ సిగారె జయంతి వేడుకలు...

కం మన న్యూస్. గంభీరావుపేట (సిరిసిల్ల )జులై 29రాజన్న సిరిసిల్ల డి. జిల్లా గంభీరావుపేట మండలంలోని (ప్రభుత్వ డిగ్రీ కళాశాలలో గా శుక్రవారం రోజున దాక్టర్ సినారె, జయంతి వేదుకలు ఘనంగా ఎల్ నిర్వహించడం జరిగింది. ఈ కార్యక్రమంలో కళాశాల (పిన్సిపల్ వే. డ్రీ పిట్ల దాసు మాట్లాదుతూ.. దాక్టర్ సినారె గారు తెలుగు ఎరి సాహిత్యానికి ఎనలేని సేవ చేశారని, కవిగా మరియు గేయ బూ రచయితగా, పేరు డ్రఖ్యాతలు సంపాదించారని, పద్మడ్రీ మరియు స్థి. పద్మ భూషణ్ వంటి అవార్డులను పొందారని, తను రచించిన ఇక్కంభర కావ్యానికి 1988 నంవత్సరంలో అత్యంత కైన డ్రుతిష్ఠాత్మకమైనజ్ఞానపీఠ అవార్డు పొందిన తెలుగు రాష్ట్రాల్లో రెందవ ఎ. వ్యక్తి అని తెలిపారు...ఈ కార్యక్రమంలో కళాశాల మైస్ (పిన్సిపల్



(తీమతి బి (తీవల్లి ,ఐ క్యూ ఏ సి కోఆర్షినేటర