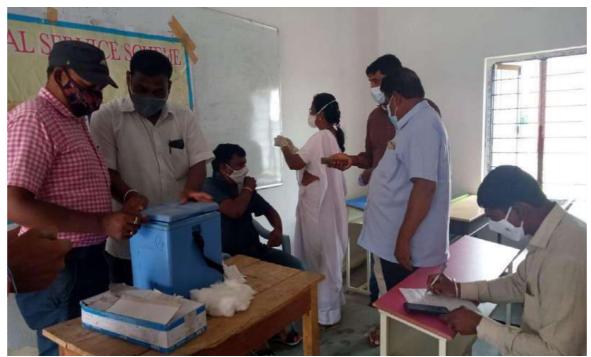

# Covid -19 vaccination Drive programme Date:22-09-2021

Covid -19 vaccination Drive programme under NSS wing has been scheduled and executed successfully in the college campus under the chairmanship of the Principal. The Students and staff were given Covishield vaccine.

Government hospital superintendent Sri MD.Fayaz, 2 ANMS Mrs Roja, mr. Shankar attended and provided services from the health department.4 staff members and 25 students given to first dose vaccine.

The NSS programme officer Sri P.Dharmapuri Lec.in pol.sci along with NSS volunteers of the college made this program successful.

Paper clip of vaccination drive in our college GDC Gambhiraopet

Vaccine given to commerce lecturer A. Manohar

Vaccine given to Krishna Prasad lecturer of computer science

Those who are taken the vaccine written in a register