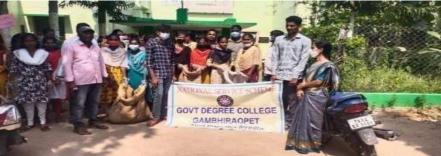

### **Clean India programme(Eradication of plastic)**

Date:29-10-2021

As per the instructions of ministry of youth affairs and sports of the government of India as well as NSS Cell of Satavahana university karimnagar, The NSS unit of Government Degree College, Gambhiroapet conducted clean India programme on 29-10-2021. In this programme ,the principal ,teaching and Non-teaching staff NSS volunteers along with all group students participated actively.

### **Programme schedule**

- 1. Rally from GDC Gambhiraopet to Bus-stand
- 2. Eradication of plastic from police station, civil hospital and various wards and village
- 3. Handing over to Grampanchayath of Gambhiraopet which we collect the garbage

THE VOLUNTEERS AND PROGRAMME OFFICER INCLUDING STAFF COLLECTING PLASTIC.

IMPLEMENTING THE BEST PRACTICE OF THE COLLEGE