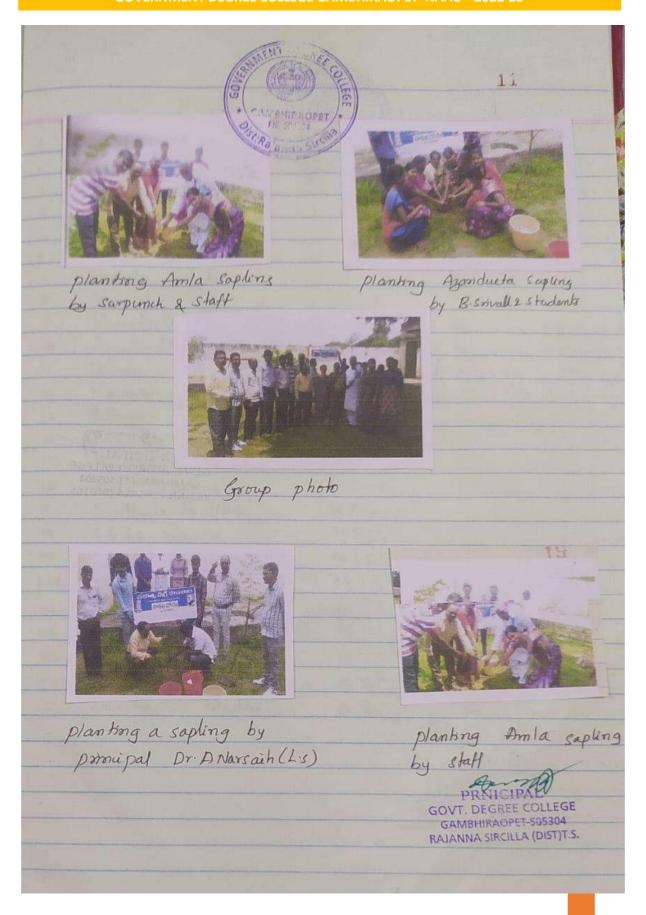

ll Educational Institutions. As a part of this program Department of Bolany has conducted "Telanganaku Haritha Haram. on 10.08.2018 at college premises. The principal Dr. A. Narsaidh started the programme with small speech. Sarpanchel Grambhirappet mandal has come as chief guest of this programme CPapagari Bhoolami Shankar good, sarpanely and participated, planted some Saptings. Teaching Staff Smt B. Snivalli, sri P. Dass B. Snirivas, P. Dharmapuri, B. Praveen, Y. Anjanugul M. Nagiseddy, Anitha, D. Vijay, Knishnaprasad, K. Mahesh Shirisha and all the students of the collage take a pleage regarding Haritha Haram. All are participated very Enthusiastic Bhall GAMBHIRAOPET-505304 Oherman Oherman Berson RAJANNA SIRCILLA (DIST)T.S.

### **GOVERNMENT DEGREE COLLEGE GAMBHIRAOPET NAAC – 2022-23**





|    |                       | 13                                                                                |
|----|-----------------------|-----------------------------------------------------------------------------------|
|    |                       |                                                                                   |
|    | Ajmeera Mounika       | B.A A. mouruka                                                                    |
|    | Gruguloth Meena       | B.A G. Moena                                                                      |
|    | Panduga Saretha       | BA P. Soritha                                                                     |
| -  | Papari Vasantha       | B.A P. Vasantha