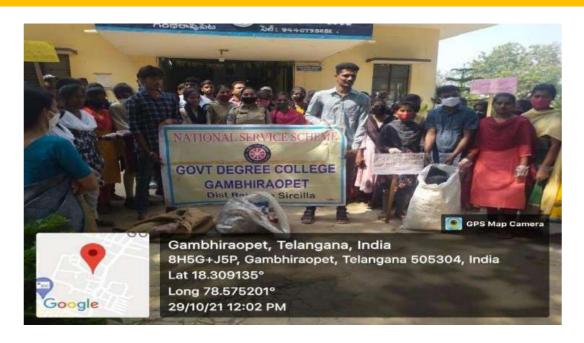

### **Clean India programme(Eradication of plastic)**

Date:29-10-2021

As per the instructions of ministry of youth affairs and sports of the government of India as well as NSS Cell of Satavahana university karimnagar, The NSS unit of Government Degree College, Gambhiroapet conducted clean India programme on 29-10-2021. In this programme ,the principal ,teaching and Non-teaching staff NSS volunteers along with all group students participated actively.

### **Programme schedule**

- 1. Rally from GDC Gambhiraopet to Bus-stand
- 2. Eradication of plastic from police station, civil hospital and various wards and village
- 3. Handing over to Grampanchayath of Gambhiraopet which we collect the garbage

THE VOLUNTEERS AND PROGRAMME OFFICER INCLUDING STAFF COLLECTING PLASTIC.

IMPLEMENTING THE BEST PRACTICE OF THE COLLEGE