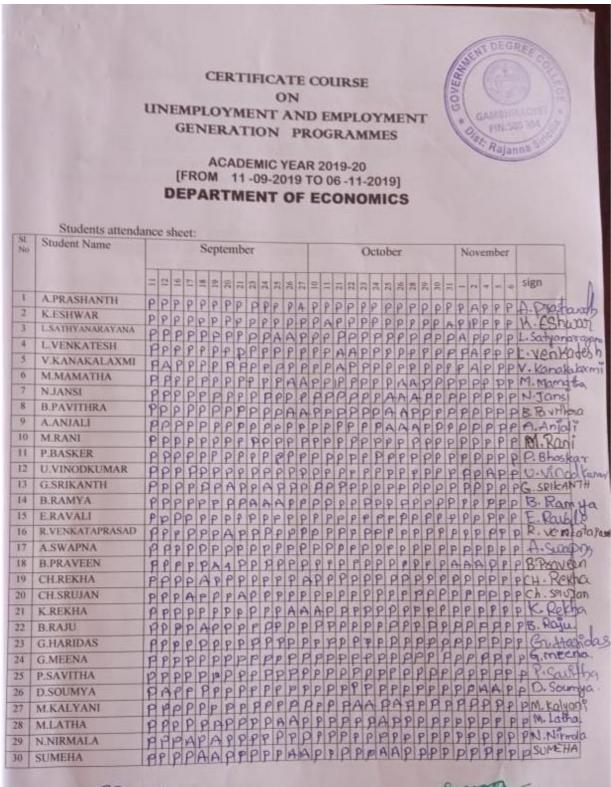

| Add on/Certificate course Name:<br>UNEMPLOYMENT AND EMPLOYMENT GENERATION PROGRAMMES (4) |                     |                |             |           |
|------------------------------------------------------------------------------------------|---------------------|----------------|-------------|-----------|
| Sl.No                                                                                    | Name of the student | College ID     | Group       | Remarks   |
| 1                                                                                        | A.PRASHANTH         | 19077086129503 | BA- I Year  | Completed |
| 2                                                                                        | K.ESHWAR            | 19077086129515 | BA- I Year  | Completed |
| 3                                                                                        | L.SATHYANARAYANA    | 19077086129516 | BA- I Year  | Completed |
| 4                                                                                        | L.VENKATESH         | 19077086129517 | BA- I Year  | Completed |
| 5                                                                                        | V.KANAKALAXMI       | 19077086129528 | BA- I Year  | Completed |
| 6                                                                                        | M.MAMATHA           | 19077086129519 | BA- I Year  | Completed |
| 7                                                                                        | N.JANSI             | 19077086129522 | BA- I Year  | Completed |
| 8                                                                                        | B.PAVITHRA          | 19077086129504 | BA- I Year  | Completed |
| 9                                                                                        | A.ANJALI            | 19077086129001 | BA- I Year  | Completed |
| 10                                                                                       | M.RANI              | 19077086129521 | BA- I Year  | Completed |
| 11                                                                                       | P.BHASKER           | 19077086129525 | BA- I Year  | Completed |
| 12                                                                                       | U.VINODKUMAR        | 19077086129025 | BA- I Year  | Completed |
| 13                                                                                       | G.SRIKANTH          | 19077086129511 | BA- I Year  | Completed |
| 14                                                                                       | B.RAMYA             | 19077086129003 | BA- I Year  | Completed |
| 15                                                                                       | E.RAVALI            | 19077086129007 | BA- I Year  | Completed |
| 16                                                                                       | R.VENKATAPRASAD     | 18077086129509 | BA- II Year | Completed |
| 17                                                                                       | A.SWAPNA            | 18077086129001 | BA- II Year | Completed |
| 18                                                                                       | B.PRAVEEN           | 18077086129004 | BA- II Year | Completed |
| 19                                                                                       | CH.REKHA            | 18077086129005 | BA- II Year | Completed |
| 20                                                                                       | CH.SRUJAN           | 18077086129006 | BA- II Year | Completed |
| 21                                                                                       | K.REKHA             | 18077086129008 | BA- II Year | Completed |
| 22                                                                                       | B.RAJU              | 18077086129501 | BA- II Year | Completed |
| 23                                                                                       | G.HARIDAS           | 18077086129503 | BA- II Year | Completed |
| 24                                                                                       | G.MEENA             | 18077086129504 | BA- II Year | Completed |
| 25                                                                                       | P.SAVITHA           | 18077086129508 | BA- II Year | Completed |
| 26                                                                                       | D.SOUMYA            | 17077086129503 | BA- II Year | Completed |
| 27                                                                                       | M.KALYANI           | 17077086129505 | BA- II Year | Completed |
| 28                                                                                       | M.LATHA             | 17077086129506 | BA- II Year | Completed |
| 29                                                                                       | N.NIRMALA           | 17707086129508 | BA- II Year | Completed |
| 30                                                                                       | SUMEHA              | 17077086129512 | BA- II Year | Completed |