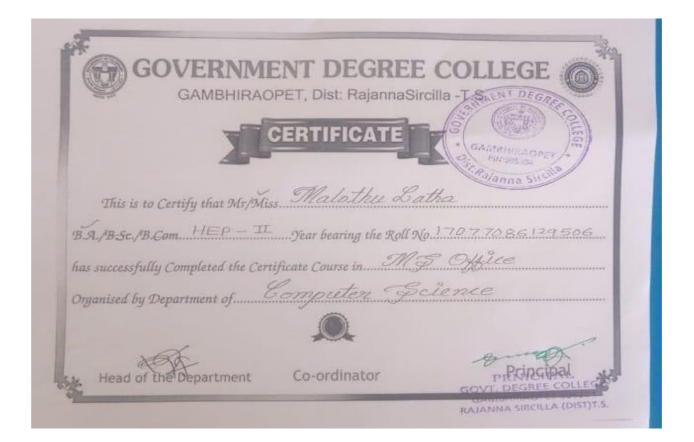

| Add on/Certificate course Name:<br>UNEMPLOYMENT AND EMPLOYMENT GENERATION PROGRAMMES (4) |                     |                |             |           |
|------------------------------------------------------------------------------------------|---------------------|----------------|-------------|-----------|
| Sl.No                                                                                    | Name of the student | College ID     | Group       | Remarks   |
| 1                                                                                        | A.PRASHANTH         | 19077086129503 | BA- I Year  | Completed |
| 2                                                                                        | K.ESHWAR            | 19077086129515 | BA- I Year  | Completed |
| 3                                                                                        | L.SATHYANARAYANA    | 19077086129516 | BA- I Year  | Completed |
| 4                                                                                        | L.VENKATESH         | 19077086129517 | BA- I Year  | Completed |
| 5                                                                                        | V.KANAKALAXMI       | 19077086129528 | BA- I Year  | Completed |
| 6                                                                                        | M.MAMATHA           | 19077086129519 | BA- I Year  | Completed |
| 7                                                                                        | N.JANSI             | 19077086129522 | BA- I Year  | Completed |
| 8                                                                                        | B.PAVITHRA          | 19077086129504 | BA- I Year  | Completed |
| 9                                                                                        | A.ANJALI            | 19077086129001 | BA- I Year  | Completed |
| 10                                                                                       | M.RANI              | 19077086129521 | BA- I Year  | Completed |
| 11                                                                                       | P.BHASKER           | 19077086129525 | BA- I Year  | Completed |
| 12                                                                                       | U.VINODKUMAR        | 19077086129025 | BA- I Year  | Completed |
| 13                                                                                       | G.SRIKANTH          | 19077086129511 | BA- I Year  | Completed |
| 14                                                                                       | B.RAMYA             | 19077086129003 | BA- I Year  | Completed |
| 15                                                                                       | E.RAVALI            | 19077086129007 | BA- I Year  | Completed |
| 16                                                                                       | R.VENKATAPRASAD     | 18077086129509 | BA- II Year | Completed |
| 17                                                                                       | A.SWAPNA            | 18077086129001 | BA- II Year | Completed |
| 18                                                                                       | B.PRAVEEN           | 18077086129004 | BA- II Year | Completed |
| 19                                                                                       | CH.REKHA            | 18077086129005 | BA- II Year | Completed |
| 20                                                                                       | CH.SRUJAN           | 18077086129006 | BA- II Year | Completed |
| 21                                                                                       | K.REKHA             | 18077086129008 | BA- II Year | Completed |
| 22                                                                                       | B.RAJU              | 18077086129501 | BA- II Year | Completed |
| 23                                                                                       | G.HARIDAS           | 18077086129503 | BA- II Year | Completed |
| 24                                                                                       | G.MEENA             | 18077086129504 | BA- II Year | Completed |
| 25                                                                                       | P.SAVITHA           | 18077086129508 | BA- II Year | Completed |
| 26                                                                                       | D.SOUMYA            | 17077086129503 | BA- II Year | Completed |
| 27                                                                                       | M.KALYANI           | 17077086129505 | BA- II Year | Completed |
| 28                                                                                       | M.LATHA             | 17077086129506 | BA- II Year | Completed |
| 29                                                                                       | N.NIRMALA           | 17707086129508 | BA- II Year | Completed |
| 30                                                                                       | SUMEHA              | 17077086129512 | BA- II Year | Completed |