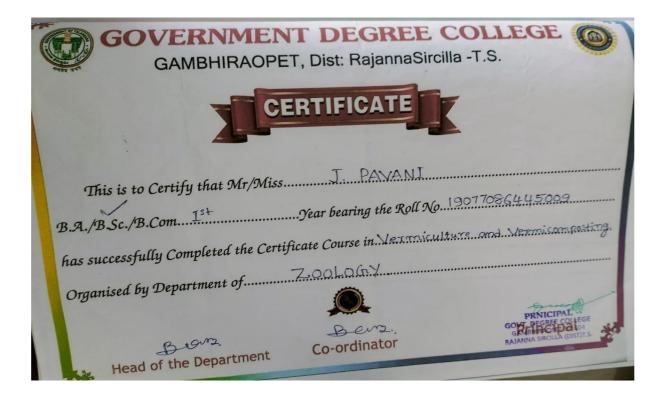

| 17 | B.PAVITHRA       | 19077086129504 | BA/TM     | Completed |
|----|------------------|----------------|-----------|-----------|
| 18 | L.SATHYANARAYANA | 19077086129516 | BA/TM     | Completed |
| 19 | M.RANI           | 19077086129521 | BA/TM     | Completed |
| 20 | S.NAVITHA        | 19077086129527 | BA/TM     | Completed |
| 21 | CH.DIVYA         | 19077086445003 | BSC(BZC)  | Completed |
| 22 | D.ANALIKA        | 19077086445006 | BSC(BZC)  | Completed |
| 23 | J.PAVANI         | 19077086445009 | BSC(BZC)  | Completed |
| 24 | K.POOJA          | 19077086445010 | BSC(BZC)  | Completed |
| 25 | B.AKHILA         | 19077086468001 | BSC(MPCS) | Completed |
| 26 | B.NIKHITHA       | 19077086468002 | BSC(MPCS) | Completed |
| 27 | G.SHRUTHI        | 19077086468007 | BSC(MPCS) | Completed |
| 28 | G.PRAVALIKA      | 19077086468008 | BSC(MPCS) | Completed |
| 29 | N.SRIJA          | 19077086468018 | BSC(MPCS) | Completed |
| 30 | N.DEEPTHI        | 19077086468019 | BSC(MPCS) | Completed |

|       | /Certificate course title: VERM | ICULTURE AND VERMICO | OMPOSTING ZOOLOGY | STUDENTS (3)  |
|-------|---------------------------------|----------------------|-------------------|---------------|
| STUDE |                                 |                      | 1                 |               |
| SI.No | Name of the Student             | Roll No              | Group & Year      | Remarks       |
| 1     | BHUKYA RAJITHA                  | 19077086445001       | BSc(BZC) EM-I     | Not Completed |
| 2     | BOMMENA MOUNIKA                 | 19077086445002       | BSc(BZC) EM-I     | Completed     |
| 3     | DEVA RAMYA                      | 19077086445006       | BSc(BZC) EM-I     | Completed     |
| 4     | GADHAM MEENA                    | 19077086445007       | BSc(BZC) EM-I     | Completed     |
| 5     | GALAIAHGARI<br>REKHA            | 19077086445008       | BSc(BZC) EM-I     | Completed     |
| 6     | JILLELLA PAVANI                 | 19077086445009       | BSc(BZC) EM-I     | Completed     |
| 7     | MOLUGURI<br>PRIYANKA            | 19077086445013       | BSc(BZC) EM-I     | Completed     |
| 8     | PULI NANDINI                    | 19077086445014       | BSc(BZC) EM-I     | Completed     |
| 9     | S.SANDHYA RANI                  | 19077086445015       | BSc(BZC) EM-I     | Completed     |
| 10    | S.KALYANI                       | 19077086445017       | BSc(BZC) EM-I     | Completed     |
| 11    | S,SUDHARANI                     | 19077086445019       | BSc(BZC) EM-I     | Completed     |
| 12    | YARAPU MOUNIKA                  | 19077086445021       | BSc(BZC) EM-I     | Completed     |
| 13    | CH.SRAVANI                      | 18077086445003       | BSc (BZC) EM-II   | Completed     |
| 14    | M.MOUNIKA                       | 18077086445006       | BSc (BZC) EM-II   | Completed     |
| 15    | P.SOUMYA                        | 18077086445007       | BSc (BZC) EM-II   | Not Completed |
| 16    | B.PRIYA                         | 18077100445003       | BSc (BZC) EM-II   | Completed     |
| 17    | G.KALPANA                       | 18077100445007       | BSc (BZC) EM-II   | Completed     |
| 18    | K.ISHWARYA                      | 18077100445009       | BSc (BZC) EM-II   | Completed     |
| 19    | S.RENUKA                        | 18077100445014       | BSc (BZC) EM-II   | Completed     |
| 20    | U.NIKHITA                       | 18077100445015       | BSc (BZC) EM-II   | Completed     |
| 21    | B.KALYANI                       | 180770894445007      | BSc (BZC) EM-II   | Completed     |
| 22    | G.KALPANA                       | 180770894445023      | BSc (BZC) EM-II   | Not Completed |
| 23    | K.RADHA                         | 180770894445033      | BSc (BZC) EM-II   | Completed     |
| 24    | A.JAYA                          | 17077086445501       | BSc(BZC) TM-III   | Completed     |