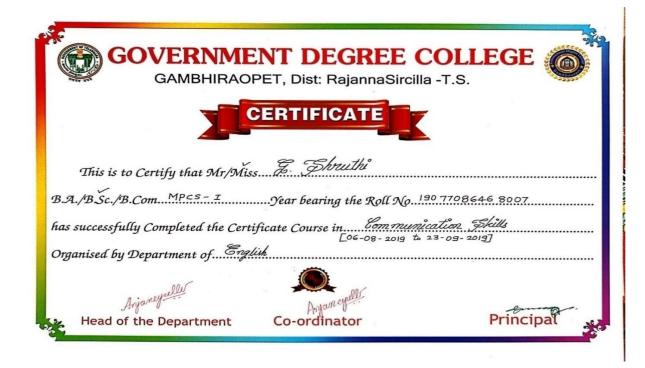

| Add or | Add on/Certificate course Name: Certificate course in Communication skills (2) |                |              |           |
|--------|--------------------------------------------------------------------------------|----------------|--------------|-----------|
| SI.No  | Name of the student                                                            | Roll No        | Group & Year | Remarks   |
| 1      | A.BHARGAVI                                                                     | 19077086402001 | B.com        | Completed |
| 2      | A.MOUNIKA                                                                      | 19077086402003 | B.com        | Completed |
| 3      | D.MANUSHA                                                                      | 19077086402008 | B.com        | Completed |
| 4      | K.RAKESH                                                                       | 19077086402015 | B.com        | Completed |
| 5      | K.SAGAR                                                                        | 19077086402016 | B.com        | Completed |
| 6      | M.NAVEEN                                                                       | 19077086402018 | B.com        | Completed |
| 7      | N.DEEPTHI                                                                      | 19077086402019 | B.com        | Completed |
| 8      | O.KAVYA                                                                        | 19077086402020 | B.com        | Completed |
| 9      | P.MANASA                                                                       | 19077086402025 | B.com        | Completed |
| 10     | T.SINDHUJA                                                                     | 19077086402029 | B.com        | Completed |
| 11     | A.ANJALI                                                                       | 19077086129001 | BA/EM        | Completed |
| 12     | B.RAMYA                                                                        | 19077086129004 | BA/EM        | Completed |
| 13     | E.RAVALI                                                                       | 19077086129008 | BA/EM        | Completed |
| 14     | E.YAMUNA                                                                       | 19077086129010 | BA/EM        | Completed |
| 15     | P.ANUSHA                                                                       | 19077086129021 | BA/EM        | Completed |
| 16     | VANAM REKHA                                                                    | 19077086129026 | BA/EM        | Completed |

| 17 | B.PAVITHRA       | 19077086129504 | BA/TM     | Completed |
|----|------------------|----------------|-----------|-----------|
| 18 | L.SATHYANARAYANA | 19077086129516 | BA/TM     | Completed |
| 19 | M.RANI           | 19077086129521 | BA/TM     | Completed |
| 20 | S.NAVITHA        | 19077086129527 | BA/TM     | Completed |
| 21 | CH.DIVYA         | 19077086445003 | BSC(BZC)  | Completed |
| 22 | D.ANALIKA        | 19077086445006 | BSC(BZC)  | Completed |
| 23 | J.PAVANI         | 19077086445009 | BSC(BZC)  | Completed |
| 24 | K.POOJA          | 19077086445010 | BSC(BZC)  | Completed |
| 25 | B.AKHILA         | 19077086468001 | BSC(MPCS) | Completed |
| 26 | B.NIKHITHA       | 19077086468002 | BSC(MPCS) | Completed |
| 27 | G.SHRUTHI        | 19077086468007 | BSC(MPCS) | Completed |
| 28 | G.PRAVALIKA      | 19077086468008 | BSC(MPCS) | Completed |
| 29 | N.SRIJA          | 19077086468018 | BSC(MPCS) | Completed |
| 30 | N.DEEPTHI        | 19077086468019 | BSC(MPCS) | Completed |