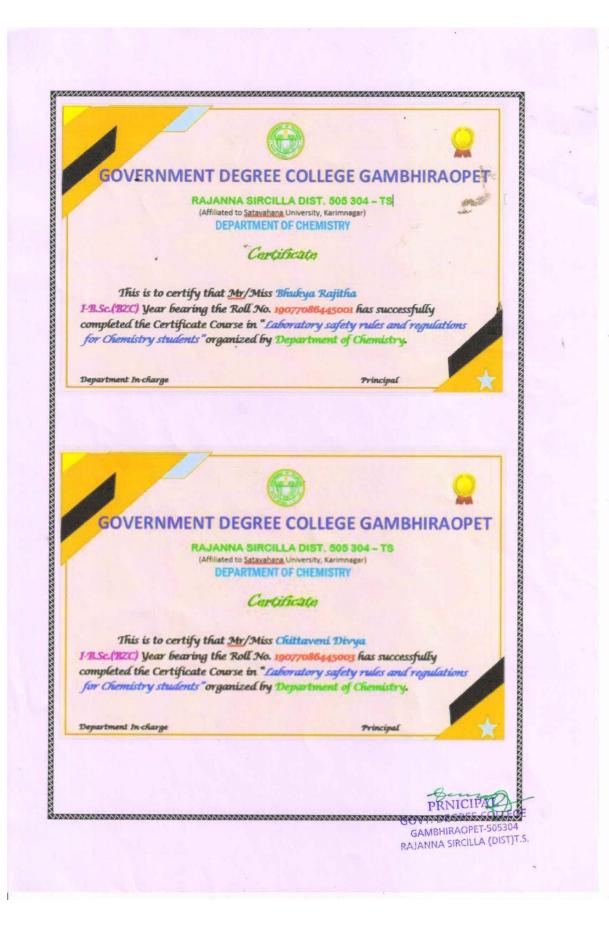

|       | Laboratory safety rules and regulations (6) |                |              |           |
|-------|---------------------------------------------|----------------|--------------|-----------|
| Sl.No | Name of the student                         | College ID     | Group & Year | Remarks   |
| 1     | Bhukya Rajitha                              | 19077086445001 | I-B.Sc.(BZC) | Completed |
| 2     | Bommena Mounika                             | 19077086445002 | I-B.Sc.(BZC) | Completed |
| 3     | ChittaveniDivya                             | 19077086445003 | I-B.Sc.(BZC) | Completed |
| 4     | Deva Ramya                                  | 19077086445004 | I-B.Sc.(BZC) | Completed |
| 5     | Domakonda Anusha                            | 19077086445005 | I-B.Sc.(BZC) | Completed |
| 6     | AyanaboinaAnalika                           | 19077086445006 | I-B.Sc.(BZC) | Completed |
| 7     | Gadham Meena                                | 19077086445007 | I-B.Sc.(BZC) | Completed |
| 8     | Galaiahgari Rekha                           | 19077086445008 | I-B.Sc.(BZC) | Completed |
| 9     | Jillella Pavani                             | 19077086445009 | I-B.Sc.(BZC) | Completed |
| 10    | Kurra Pooja                                 | 19077086445010 | I-B.Sc.(BZC) | Completed |
| 11    | Kurra Vasudha                               | 19077086445011 | I-B.Sc.(BZC) | Completed |
| 12    | Mohammad Saniya                             | 19077086445012 | I-B.Sc.(BZC) | Completed |
| 13    | Moluguri Priyanka                           | 19077086445013 | I-B.Sc.(BZC) | Completed |
| 14    | Puli Nandini                                | 19077086445014 | I-B.Sc.(BZC) | Completed |
| 15    | ShanigaramSaikiran                          | 19077086445015 | I-B.Sc.(BZC) | Completed |
| 16    | Shanigarapu Sandhya Rani                    | 19077086445016 | I-B.Sc.(BZC) | Completed |
| 17    | Shivandi Kalyani                            | 19077086445017 | I-B.Sc.(BZC) | Completed |
| 18    | Srikanth Karike                             | 19077086445018 | I-B.Sc.(BZC) | Completed |
| 19    | SundaragiriSudharani                        | 19077086445019 | I-B.Sc.(BZC) | Completed |
| 20    | Ushannagari Swetha                          | 19077086445020 | I-B.Sc.(BZC) | Completed |
| 21    | Yarapu Mounika                              | 19077086445021 | I-B.Sc.(BZC) | Completed |
| 22    | Jangam Shivani                              | 19077086441001 | I-B.Sc.(MPC) | Completed |
| 23    | Mandati Praveen                             | 19077086441002 | I-B.Sc.(MPC) | Completed |
| 24    | Merugu Bhanu                                | 19077086441003 | I-B.Sc.(MPC) | Completed |
| 25    | Somaripeta Naresh                           | 19077086441004 | I-B.Sc.(MPC) | Completed |
| 26    | Somaripeta Praveen Yadav                    | 19077086441005 | I-B.Sc.(MPC) | Completed |