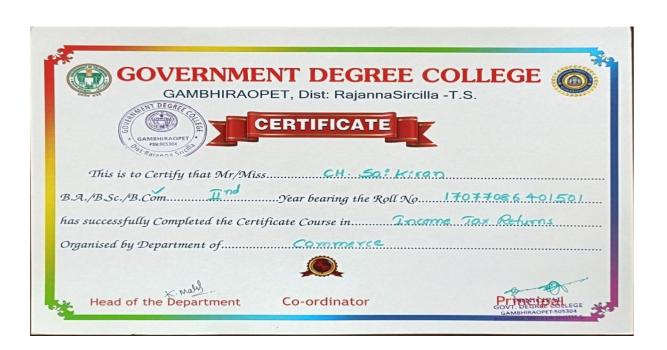

| Add on | /Certificate course title: General stu | idies for competitive | exams (3)                             |               |
|--------|----------------------------------------|-----------------------|---------------------------------------|---------------|
| Sl.No  | Name of the Student                    | Roll No               | Group & Year                          | Remarks       |
| 1      | CHINTALA VIDYA RANI                    | 18077086441001        | BSC(MPC)                              | Completed     |
| 2      | CHITTABOINA SANTHOSHI                  | 18077086441501        | BSC(MPC)                              | Not Completed |
| 3      | ANANTHA MANISHA                        | 18077086441501        | BSC(BZC)                              | Completed     |
| 4      | CHINTAKINDI SHRAVANI                   | 18077086445003        | BSC(BZC)                              | Completed     |
| 5      | MEDIPALLI MOUNIKA                      | 18077086445006        | BSC(BZC)                              | Completed     |
| 6      | POLISHETTI SOUMYA                      | 18077086445007        | BSC(BZC)                              | Completed     |
| 7      | CHANDANA AKHILA                        | 18077086445501        | BSC(BZC)                              | Completed     |
| 8      | LINGALA NAVEEN                         | 18077086445504        | BSC(BZC)                              | Not Completed |
| 9      | AGADANDI ANIL                          | 18077086401001        | B.COM(CA)                             | Completed     |
| 10     | DANDABOINA KIRAN                       | 18077086401003        | B.COM(CA)                             | Completed     |
| 11     | GARIGANTI NAVITHA                      | 18077086401004        | B.COM(CA)                             | Completed     |
| 12     | KOORA POOJA                            | 18077086401005        | B.COM(CA)                             | Not Completed |
| 13     | MEDIPALLY SHYAM KUMAR                  | 18077086401006        | B.COM(CA)                             | Completed     |
| 14     | AGADANDI NEELIMA                       | 18077086401501        | B.COM(CA)                             | Completed     |
| 15     | BENDE BHARGAVI                         | 18077086401502        | B.COM(CA)                             | Completed     |
| 16     | KAMUNI NAVITHA                         | 18077086401503        | B.COM(CA)                             | Completed     |
| 17     | LINGAM SWETHA                          | 18077086401504        | ` '                                   | Completed     |
| 18     | MALOTH PRAMEELA                        | 18077086401505        | (- /                                  | Completed     |
| 19     | MEDIPALLY RAKESH                       | 18077086401506        | ` '                                   | Completed     |
| 20     | PAMPUKADI AKHILA                       | 18077086401507        | B.COM(CA)                             | Completed     |
| 21     | PUSA BHAVANI                           | 18077086401508        | ` '                                   | Completed     |
| 22     | SUDDALA POOJITHA                       | 18077086401509        | · '                                   | Completed     |
| 23     | RUDROJU VIJAYA                         | 18077086402004        | B.COM(CA)                             | Completed     |
| 24     | SAMREEN                                | 18077086402005        | B.COM(CA)                             | Completed     |
| 25     | SYED MUSHARRAF                         | 18077086402006        | B.COM(CA)                             | Not Completed |
| 26     | AJMEERA SWAPNA                         | 18077086129001        | · · · · · · · · · · · · · · · · · · · | Completed     |
| 27     | BHUKYA PRAVEEN                         | 18077086129003        | BA(HEP)                               | Completed     |
| 28     | BITLA BIKSHAPATHI                      | 18077086129004        | BA(HEP)                               | Completed     |
| 29     | CHILUKA REKHA                          | 18077086129005        | BA(HEP)                               | Completed     |
| 30     | CHINTALA SRUJAN                        | 18077086129006        | BA(HEP)                               | Completed     |
| 31     | GUGGILLA VAMSHI                        | 18077086129007        | BA(HEP)                               | Completed     |
| 32     | KARNALA REKHA                          | 18077086129008        | BA(HEP)                               | Completed     |
| 33     | MOHAMMAD HAMZA                         | 18077086129011        | BA(HEP)                               | Completed     |
| 34     | MOOD DASU                              | 18077086129012        | BA(HEP)                               | Completed     |
| 35     | BHUKYA RAJU                            | 18077086129501        | BA(HEP)                               | Completed     |
| 36     | GUGULOTH HARIDAS                       | 18077086129503        | BA(HEP)                               | Completed     |
| 37     | GUGULOTH MEENA                         | 18077086129504        | BA(HEP)                               | Completed     |
| 38     | NAGARAPU KARUNAKAR                     | 18077086468004        | BSC(MPCS)                             | Completed     |
| 39     | N. SAIKRISHNA GOUD                     | 18077086468005        | BSC(MPCS)                             | Completed     |
| 40     | PEDDAMYSANNAGARI SWARNA                | 18077086468006        | BSC(MPCS)                             | Completed     |