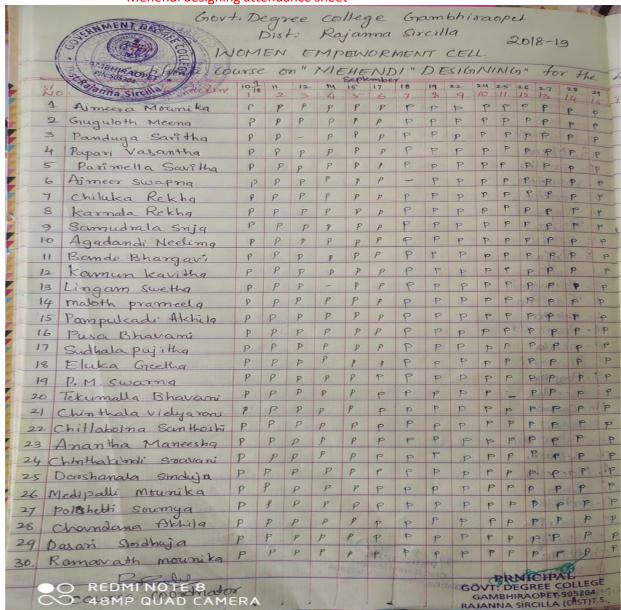

|       | Add on/Certificate co | urse Name: MEHENDI [ | DESIGNING (6) |           |
|-------|-----------------------|----------------------|---------------|-----------|
| SI.No | Name of the student   | Roll No              | Group & Year  | Remarks   |
| 1     | AJMEERA MOUNIKA       | 16077086129502       | ВА            | Completed |
| 2     | Guguloth MEENA        | 18077086129504       | BA            | Completed |
| 3     | PANDUGA SARITHA       | 18077086129506       | BA            | Completed |
| 4     | PAPARI VASANTHA       | 18077086129507       | BA            | Completed |
| 5     | PARIMELLI SAVITHA     | 18077086129508       | BA            | Completed |
| 6     | AJMEERA SWAPNA        | 18077086129001       | BA            | Completed |
| 7     | CHILUKA REKHA         | 18077086129005       | BA            | Completed |
| 8     | KARNALA REKHA         | 18077086129008       | BA            | Completed |
| 9     | SAMUDRALA SRIJA       | 18077086129013       | BA            | Completed |
| 10    | AGADANDI NEELIMA      | 18077086401501       | B.COM         | Completed |
| 11    | BANDE BHARGAVI        | 18077086401502       | B.COM         | Completed |
| 12    | KAMUNI KAVITHA        | 18077086401503       | B.COM         | Completed |
| 13    | LINGAM SWETHA         | 18077086401504       | B.COM         | Completed |
| 14    | MALOTH PRAMEELA       | 18077086401505       | B.COM         | Completed |
| 15    | PAMPUKADI AKHILA      | 18077086401507       | B.COM         | Completed |
| 16    | PUSA BHAVANI          | 18077086401508       | B.COM         | Completed |
| 17    | SUDHALA POOJITHA      | 18077086401509       | B.COM         | Completed |
| 18    | ELUKA GEETHA          | 18077086468001       | BSC(MPCS)     | Completed |
| 19    | P.M SWARNA            | 18077086468006       | BSC(MPCS)     | Completed |
| 20    | TEKUMALLA BHAVANI     | 18077086468007       | BSC(MPCS)     | Completed |
| 21    | CHINTHALA VIDYARANI   | 18077086441001       | MPC           | Completed |
| 22    | CHITTABOINA SANTHOSH  | 18077086441501       | MPC           | Completed |
| 23    | ANANTHA MANEESHA      | 18077086445001       | BZC           | Completed |
| 24    | CHINTHAKINDI SRAVANI  | 18077086445003       | BZC           | Completed |
| 25    | DARSHANALA SINDUJA    | 18077086445004       | BZC           | Completed |
| 26    | MEDIPALLI MOUNIKA     | 18077086445006       | BZC           | Completed |
| 27    | POLISHETTI SOUMYA     | 18077086445007       | BZC           | Completed |
| 28    | CHANDAN AKHILA        | 18077086445501       | BZC           | Completed |
| 29    | DASARI SINDHUJA       | 18077086445503       | BZC           | Completed |
| 30    | RAMAVATH MOUNIKA      | 16077086129509       | BA            | Completed |