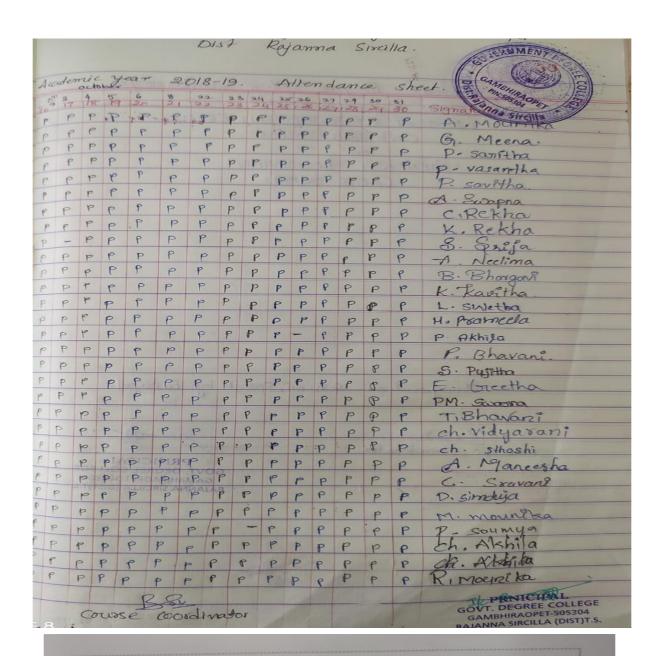

|       | Add on/Certificate co | urse Name: MEHENDI [ | DESIGNING (6) |           |
|-------|-----------------------|----------------------|---------------|-----------|
| SI.No | Name of the student   | Roll No              | Group & Year  | Remarks   |
| 1     | AJMEERA MOUNIKA       | 16077086129502       | ВА            | Completed |
| 2     | Guguloth MEENA        | 18077086129504       | BA            | Completed |
| 3     | PANDUGA SARITHA       | 18077086129506       | BA            | Completed |
| 4     | PAPARI VASANTHA       | 18077086129507       | BA            | Completed |
| 5     | PARIMELLI SAVITHA     | 18077086129508       | BA            | Completed |
| 6     | AJMEERA SWAPNA        | 18077086129001       | BA            | Completed |
| 7     | CHILUKA REKHA         | 18077086129005       | BA            | Completed |
| 8     | KARNALA REKHA         | 18077086129008       | BA            | Completed |
| 9     | SAMUDRALA SRIJA       | 18077086129013       | BA            | Completed |
| 10    | AGADANDI NEELIMA      | 18077086401501       | B.COM         | Completed |
| 11    | BANDE BHARGAVI        | 18077086401502       | B.COM         | Completed |
| 12    | KAMUNI KAVITHA        | 18077086401503       | B.COM         | Completed |
| 13    | LINGAM SWETHA         | 18077086401504       | B.COM         | Completed |
| 14    | MALOTH PRAMEELA       | 18077086401505       | B.COM         | Completed |
| 15    | PAMPUKADI AKHILA      | 18077086401507       | B.COM         | Completed |
| 16    | PUSA BHAVANI          | 18077086401508       | B.COM         | Completed |
| 17    | SUDHALA POOJITHA      | 18077086401509       | B.COM         | Completed |
| 18    | ELUKA GEETHA          | 18077086468001       | BSC(MPCS)     | Completed |
| 19    | P.M SWARNA            | 18077086468006       | BSC(MPCS)     | Completed |
| 20    | TEKUMALLA BHAVANI     | 18077086468007       | BSC(MPCS)     | Completed |
| 21    | CHINTHALA VIDYARANI   | 18077086441001       | MPC           | Completed |
| 22    | CHITTABOINA SANTHOSH  | 18077086441501       | MPC           | Completed |
| 23    | ANANTHA MANEESHA      | 18077086445001       | BZC           | Completed |
| 24    | CHINTHAKINDI SRAVANI  | 18077086445003       | BZC           | Completed |
| 25    | DARSHANALA SINDUJA    | 18077086445004       | BZC           | Completed |
| 26    | MEDIPALLI MOUNIKA     | 18077086445006       | BZC           | Completed |
| 27    | POLISHETTI SOUMYA     | 18077086445007       | BZC           | Completed |
| 28    | CHANDAN AKHILA        | 18077086445501       | BZC           | Completed |
| 29    | DASARI SINDHUJA       | 18077086445503       | BZC           | Completed |
| 30    | RAMAVATH MOUNIKA      | 16077086129509       | BA            | Completed |