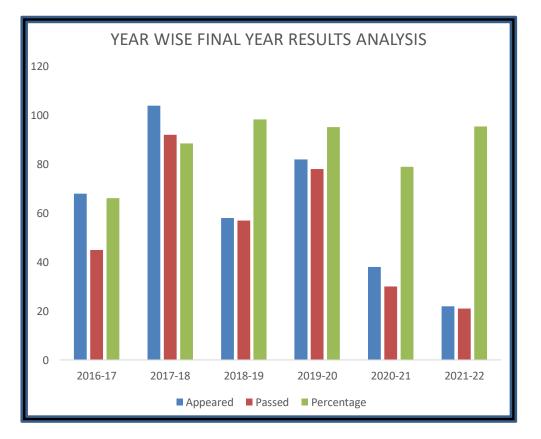

#### YEAR WISE FINAL YEAR RESULTS ANALYSIS

#### **DEPARTMENT OF ZOOLOGY**

| Academic<br>Year | Appeared | Passed | Percentage |
|------------------|----------|--------|------------|
| 2016-17          | 68       | 45     | 66.17      |
| 2017-18          | 104      | 92     | 88.46      |
| 2018-19          | 58       | 57     | 98.27      |
| 2019-20          | 82       | 78     | 95.12      |
| 2020-21          | 38       | 30     | 78.94      |
| 2021-22          | 22       | 21     | 95.45      |