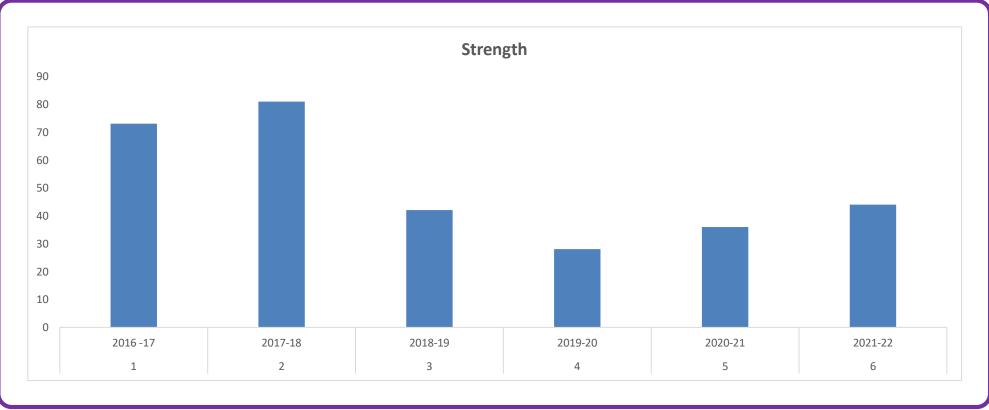

#### **ENROLLMENT OF STUDENTS**

#### Number of Students enrolled in first year at UG level

| 2016-2017 | 2017-2018 | 2018-2019 | 2019-2020 | 2020-2021 | 2021-2022 |
|-----------|-----------|-----------|-----------|-----------|-----------|
| 73        | 81        | 42        | 28        | 36        | 44        |