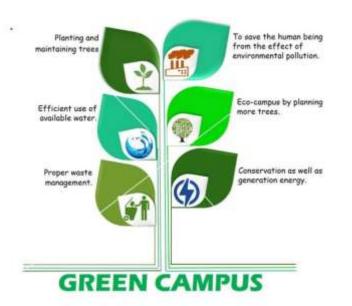

|
|------|------------------------------------------------------------------------------------------------------------------------|-------------------------------------------------------------------------|--------------------------------------------------|
| 1    | Awareness Workshop NIRF INDIA Rankings -<br>2021 for Higher Education Institutions                                     | Collegiate Education and Technical Education Dept, Govt of Telangana    | 18 <sup>th</sup> -19 <sup>th</sup> , Jan-2021    |
| 2.   | Transformation through NAAC Accrediation<br>Process, a Nantional Level Workshop for higher<br>educational Institutions | Collegiate Education and Technical<br>Education Dept, Govt of Telangana | 21 <sup>st</sup> - 22 <sup>nd</sup><br>June-2021 |

#### **GREEN INITIATIVES**











#### **BEST PRACTICES**

Our department has done the following best practices:

- Vermicompost Unit.
- Collection of List of Endangered Species of World and India.
- Collection of State-Animals.
- Spreading of diseases from animals to humans.
- Move up healthy habitats.
- Warriors of the Indian Boarder.
- Vaccination Drives.
- Quiz Programmes, Seminars, Extension Lecturers, Field Visits and Group Discussions are conducted periodically.

#### **BEST PRACTICES**

| S.no | Year    | Best Practice                                               |
|------|---------|-------------------------------------------------------------|
| 1.   | 2016-17 | Collection of List of Endangered Species of World and India |
| 2.   | 2017-18 | Collection of State-Animals                                 |
| 3.