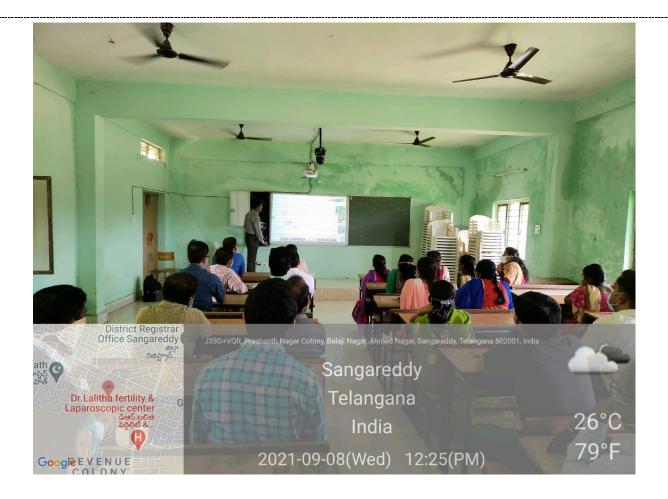

#### **DEMONSTRATION OF VIRTUAL CLASSROOM**

A demonstration session was conducted on the usage of virtual classroom and tools of smart board, under the Chairmanship of Principal Smt. M Praveena mam, by inviting Mr. BBVS Sai Krishna, Senior Customer Support Engineer as a resource person from UNEECOPS for the faculty of Tara Government college (A) Sangareddy on 08.09.2020 at 11.00 am in the Virtual classroom. A total of 37 faculty members attended the session.

The session was concluded by proposing vote of thanks by D. Annapurna, In charge of Virtual classroom. She also thanked all the participants for utilising the opportunity and to make use of virtual classroom. A total of 37 faculty members participated in the session, and made it successful.