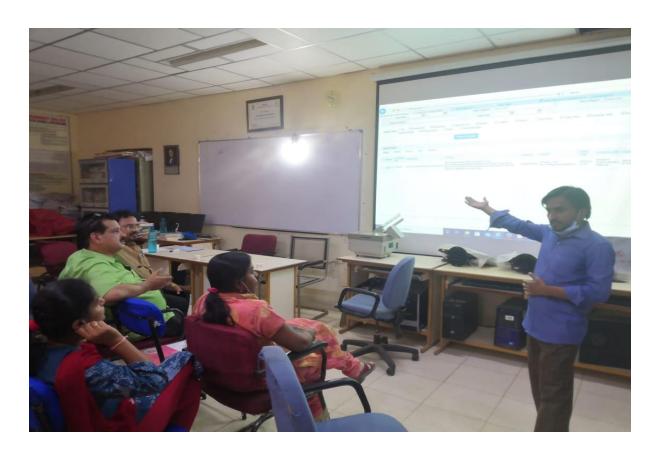

#### **DEMONSTRATION OF VIRTUAL CLASSROOM**

A demonstration session was conducted on the usage of virtual classroom and tools of smart board, under the Chairmanship of Principal Smt. M Praveena mam, by inviting Mr. BBVS Sai Krishna, Senior Customer Support Engineer as a resource person from UNEECOPS for the faculty of Tara Government college (A) Sangareddy on 08.09.2020 at 11.00 am in the Virtual classroom. A total of 37 faculty members attended the session.

How virtual classroom sessions can be recorded and replayed.

How to use the interactive whiteboard tools to draw and write.

Technical limitations of the virtual classroom.

Mr. Sai Krishna explaining the tools of interactive smart board to the faculty

Mr. Sai Krishna, has explained in detailed about the "Lifesize software", how to schedule, hold online live sessions, webinars, conferences etc.

Further he demonstrated the usage of various digital tools for teaching – Learning process. How to start, hold and participate in virtual meeting through Lifesize app and how to record the live sessions. He talked about the technical issues such as bandwidth, speed of the connection or power failure while presentation is going on.