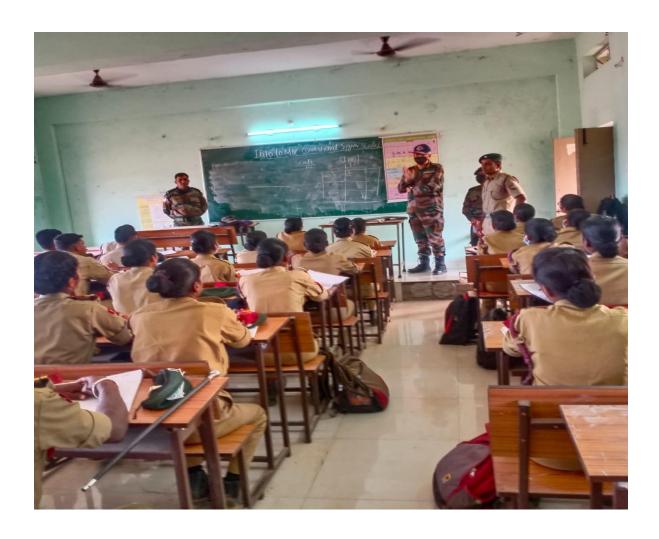

# 5. <u>How to Crack CDS Exam</u> Career Guidance to Cadets and Students

23rd October 2020

NCC conducted a career-Guidance programme on CDS(Combined Defence Services) Examination. Resource person Colonel Ajay Sharma ,33(T) battalion NCC, Sangareddy explained to the students how to crack CDS examination after graduation. He gave important advices and road map to CDS to TARA cadets. He also explained the importance of NCC – C certificate exam. a cadet passed in NCC – C Certificate examination will be given exemption of CDS mains exam and can directly atternd Interview.