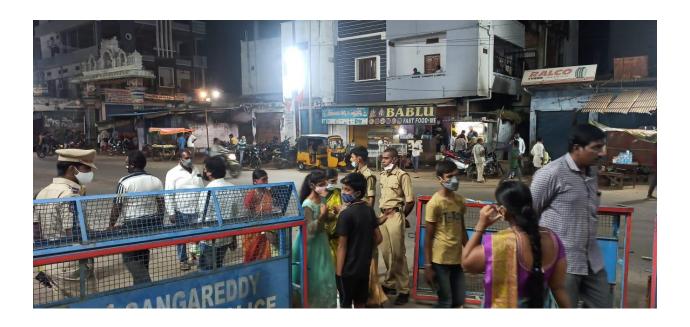

### 3. IMMERSION OF GANESH IDOLS

**AUG 2020** 

Cadets helped and assisted District police officials on the occasion of Ganesh nimarjan. Cadets were involved in traffic regulating duties, distribution of prasadam and in the immersion of Ganesh idols.

## IMMERSION OF GANESH IDOLS AUG-2020