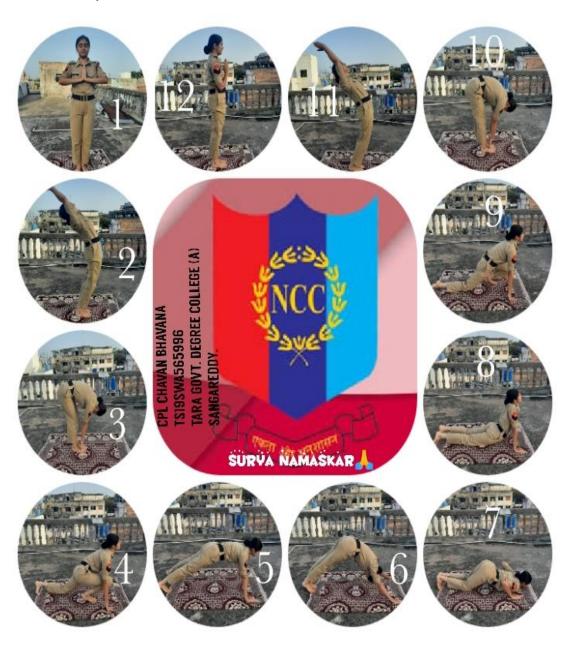

# Tara Government College Sangareddy

(Autonomous) Accredited "B" by NAAC

An ISO 9001: 2015 certified college NCC

2020-2021

Cadets participated International Yoga Day on 21<sup>st</sup> June 2020 from their homes. Due to covid-19 pandemic cadets did yoga at their home along with family members.