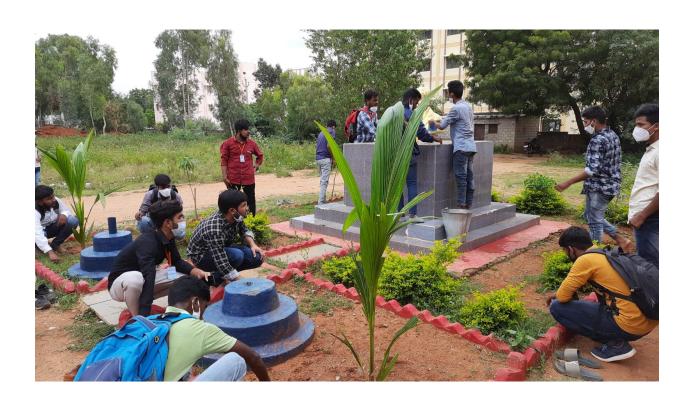

## 4.SWACH BHARATH CLEANING OF STATUES 12-08-2020

As part of Swach Bharath pakhwada cadets cleaned the statues of freedom fighters and famous personalities in the college premises and in the colony.

#### **SWACH BHARATH CLEANIG OF STATUES 12-08-2020**