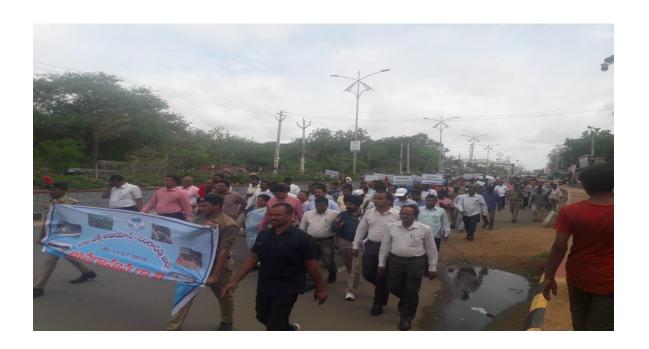

### 3. **SWACH BHARATH**

16-07-2019

Swach Bharath was organized in the college premises. Garbaze and solid waste were removed from college ground and premises. Pricipal Dr.Chandra Mukherjee explained the students importance of cleanliness.

## ప్రతి ఒక్కరూ స్వచ్చతను పాటించాలి

విద్యార్థులకు స్వచ్ఛభారత్ ప్రాముఖ్యతను వివరిస్తున్న ప్రిన్సిపాల్ చంద్రముఖర్జి

సంగారెడ్డి వౌరస్తా: ప్రతి విద్యార్థి, అధ్యాపకులు స్వచ్ఛతను పాటించాలని స్థానిక తారా ప్రభుత్వ డిగ్రీ, పీజీ అటానమస్ కళాశాల ప్రిన్సిపాల్ డాక్టర్ చంద్రముఖర్జి పిలుపునిచ్చారు. శనివారం తారా కళా శాల విద్యార్థులు స్వచ్ఛభారత్ కార్యక్రమాన్ని ఆమె డ్రారంభించారు. స్వచ్ఛభారత్ నిర్వహిం చేందుకు కళాశాల విద్యార్థులు దండులా కదిలారు. కళాశాలలోని ఆయా విభా గాలు పరిసర డ్రాంతాలని శుభం చేశారు. ఎన్సీసీ, ఎన్ఎస్ఎస్ యూనిట్ 1,2,3 విభాగాల ఆధ్వర్యంలో కళాశాల ఆవర ణలో ఉన్న పిచ్చి మొక్కలను తొలిగిం చారు. ఈ సందర్భంగా చంద్రముఖర్జి మాట్లాడుతూ విద్యార్థులు తమ పరిసర డ్రాంతాలను ఎల్లవేళల పరిశుభంగా ఉంచుకోవాలని సూచించారు. ముఖ్యం గా గ్రామీణ ప్రాంత విద్యార్థులు ఆయా