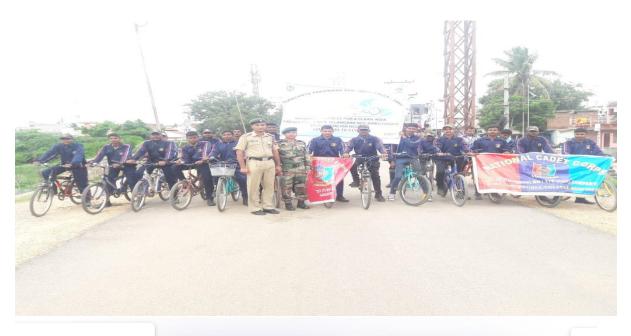

ETTY         20           3 TS17SDA565106         J.KRISHNA         BETHAIAH         20         916815224899           4 TS17SDA565421         B.RAVINDER         DAVEED         19         487974468715           5 TS18SDA565461         R.RITESH         VITTAL         18         265197122337           6 TS18SDA565494         G.MAHESH         SHANKAR         18         451714487689           7 TS18SDA565497         H.STEVENRAJ         PREMRAJ         18         477837337095           8 TS18SDA565520         K.NISHITH         K.SREEDHAR         18 |

-

7 V. Manos kum

NCC OFFICER TARA GOVT. COLLEGE SANGAREDDY-502001 Sangareddy Dist. (T.S.) On the eve of Swach pakhwada swachhta pakhwada pan India cycle rally at mini tank bund, sangareddy with the theme of Raising awareness for clean India.







6,

## ఎన్సీసీ ఆధ్వర్యంలో స్వచ్ఛ పక్వాడా ర్యాలీ

సంగారెడ్డి టౌన్ : స్వచ్ఛ భారత్లో భాగంగా ఎస్సీసీ ఆధ్వర్యంలో స్వచ్ఛ భారత్ కాలుష్య నివారణ కోసం సైకిల్ యాత ప్రారంభించారు. సంగారెడ్డిలోని పాతబస్టాండ్ వద్ద గల ఎస్సీసీ కార్యా లయం నుంచి స్వచ్ఛ పక్వాడా పాస్ ఇండియా సైకిల్ ర్యాలీని 33 బెటాలీయన్ సంగారెడ్డి కమాండర్ జీపీఎస్ రాజు జెండా ఊపి ప్రారంభించారు. ఈ సంద ర్భంగా ఆయన మాట్లాడుతూ ర్యాలీ సంగారెడ్డి నుంచి కరీంనగర్ వరకు కొనసా గుతుంది. దేశాన్ని పరిశుభంగా ఉంచేందుకు, కాలుష్య నివారణ కోసం ఎస్సీసీ



ర్యాలీని ప్రారంభిస్తున్న 33వ బెటాలియన్ సంగారెడ్డి కమాండర్ జోపీఎస్ రాజు

ఆధ్వర్యంలో దేశవ్యాప్తంగా నిర్వహించే సైకిల్ ర్యాలీలో భాగంగా

నల్లగొండ కమాండర్స్ వినయ్దాక, ఆనందరావు, సుబేదార్



| no I | Regtl. No