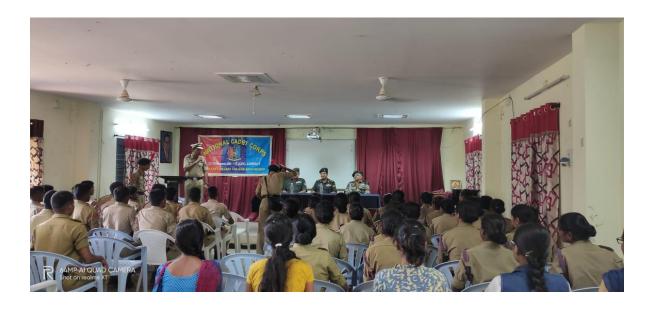

#### 2.POLLUTION AWARENESS PAKHWADA (07-10-2019)

on the occasion of pollution awareness pakhwada Quiz on pollution was conducted to NCC cadets. And also a seminar on environmental pollution was conducted. In this seminar how the industries and vehicles are creating the pollution. students also participated in the discussion.