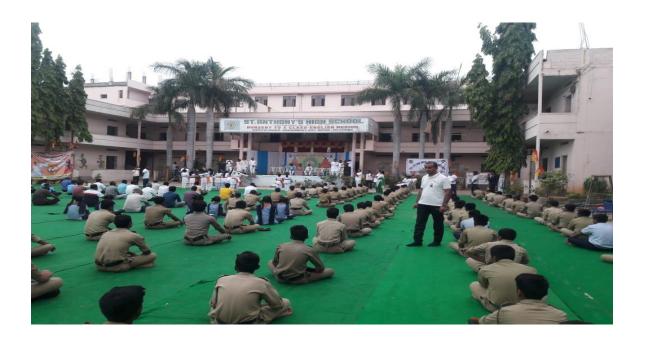

### 1. INTERNATIONAL YOGA DAY (21-06-2019)

Cadets participated in the International yoga day on 21<sup>st</sup> June 2019 at st. Anthony's High School. Yoga sessions were conducted in the morning from 7.00AM to 9.00AM. cadets practiced different types of yogasanas. Instructor gave lecture on the importance of yoga in daily life.