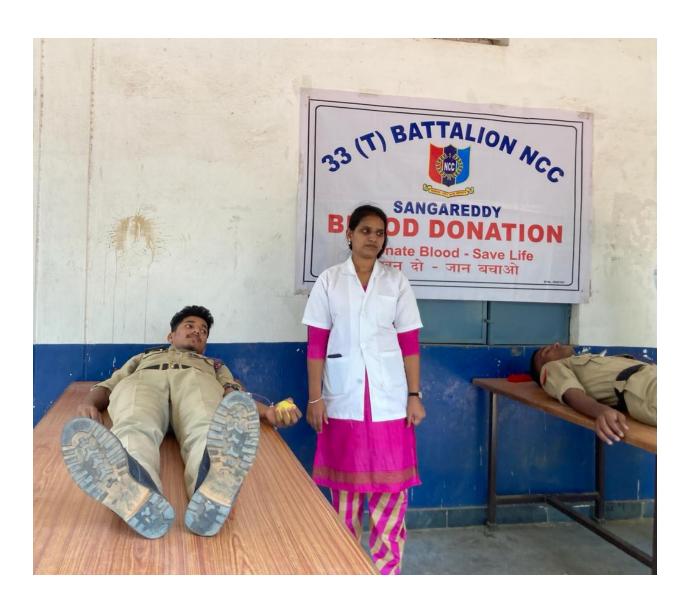

| CDT | M. KARTHIK        | kanthi k      |

NCC OFFICER
TARA GOVT COLLEGE
SANGAREDUY 502001
Sangareddy Dist. (T.S.)

Cadets participated in the Blood Donation camp at Civil Hospital, sangareddy. Cadets voluntarily donated blood. District hospital RMO and other doctors appreciated the cadets.





#### BLOOD DONATION

|     |               | Incal | Name                            | Signature       |
|-----|---------------|-------|---------------------------------|-----------------|
| Sno | Regtl. No     | Rank  | Library Company                 | G. Mahary       |
| 1   | TS18SDA565494 | CDT   | GANDLA MAHESH                   | H. STEVENDA     |
|     | TS18SDA565497 | CDT   | HANMAGARI STEVENRAJ             | A. SIEVELON     |
| - 4 | TS18SDA565498 | CDT   | YESIREDDY DHRUVA KUMAR<br>REDDY | prize VA John M |
| -   | TS18SDA565500 | CDT   | CHAKALI VIVEK NANDU             | Vivel Nandy     |
|     | TS18SDA565501 | CDT   | NAGIREDDY JANAKAREDDY           | malaredo        |
|     | TS18SDA565502 | CDT   | JUTTU NAGARAJU                  | NAGARAT         |
| - 1 | TS18SDA5655