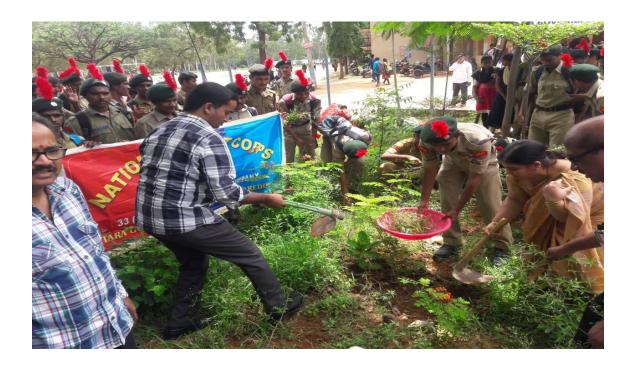

### 3. **SWACH BHARATH**

16-07-2019

Swach Bharath was organized in the college premises. Garbaze and solid waste were removed from college ground and premises. Pricipal Dr.Chandra Mukherjee explained the students importance of cleanliness.

## ప్రతి ఒక్కరూ స్వచ్చతను పాటించాలి

విద్యార్థులకు స్వచ్ఛభారత్ ప్రాముఖ్యతను వివరిస్తున్న ప్రిన్సిపాల్ చంద్రముఖర్జి

సంగారెడ్డి వౌరస్తా: ప్రతి విద్యార్థి, అధ్యాపకులు స్వచ్ఛతను పాటించాలని స్థానిక తారా ప్రభుత్వ డిగ్రీ, పీజీ అటానమస్ కళాశాల ప్రిన్సిపాల్ డాక్టర్ చంద్రముఖర్జి పిలుపునిచ్చారు. శనివారం తారా కళా శాల విద్యార్థులు స్వచ్ఛభారత్ కార్యక్రమాన్ని ఆమె డ్రారంభించారు. స్వచ్ఛభారత్ నిర్వహిం చేందుకు కళాశాల విద్యార్థులు దండులా కదిలారు. కళాశాలలోని ఆయా విభా గాలు పరిసర డ్రాంతాలని శుభం చేశారు. ఎన్సీసీ, ఎన్ఎస్ఎస్ యూనిట్ 1,2,3 విభాగాల ఆధ్వర్యంలో కళాశాల ఆవర ణలో ఉన్న పిచ్చి మొక్కలను తొలిగిం చారు. ఈ సందర్భంగా చంద్రముఖర్జి మాట్లాడుతూ విద్యార్థులు తమ పరిసర డ్రాంతాలను ఎల్లవేళల పరిశుభంగా ఉంచుకోవాలని సూచించారు. ముఖ్యం గా గ్రామీణ ప్రాంత విద్యార్థులు ఆయా