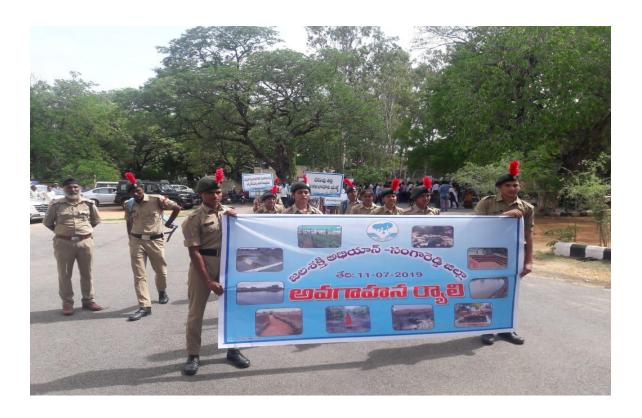

#### 2.POLLUTION AWARENESS PAKHWADA (07-10-2019)

on the occasion of pollution awareness pakhwada Quiz on pollution was conducted to NCC cadets. And also a seminar on environmental pollution was conducted. In this seminar how the industries and vehicles are creating the pollution. students also participated in the discussion.