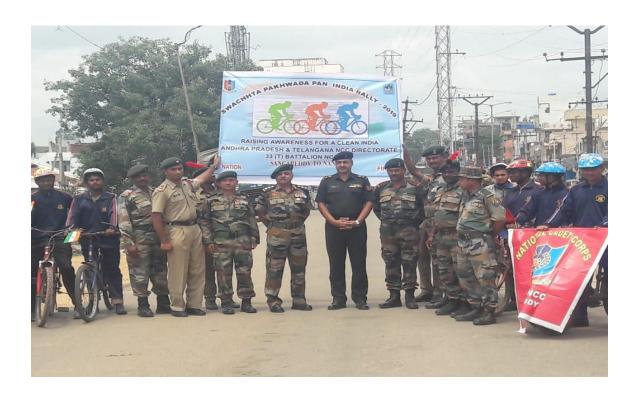

SHETTY         20           3 TS17SDA565106         J.KRISHNA         BETHAIAH         20         916815224899           4 TS17SDA565421         B.RAVINDER         DAVEED         19         487974468715           5 TS18SDA565461         R.RITESH         VITTAL         18         265197122337           6 TS18SDA565494         G.MAHESH         SHANKAR         18         451714487689           7 TS18SDA565497         H.STEVENRAJ         PREMRAJ         18         477837337095           8 TS18SDA565520         K.NISHITH         K.SREEDHAR         18 |

-

7 V. Manos kum

NCC OFFICER TARA GOVT. COLLEGE SANGAREDDY-502001 Sangareddy Dist. (T.S.) On the eve of Swach pakhwada swachhta pakhwada pan India cycle rally at mini tank bund, sangareddy with the theme of Raising awareness for clean India.







6,

## ఎన్సీసీ ఆధ్వర్యంలో స్వచ్ఛ పక్వాడా ర్యాలీ

సంగారెడ్డి టౌన్ : స్వచ్ఛ భారత్లో భాగంగా ఎస్సీసీ ఆధ్వర్యంలో స్వచ్ఛ భారత్ కాలుష్య నివారణ కోసం సైకిల్ యాత ప్రారంభించారు. సంగారెడ్డిలోని పాతబస్టాండ్ వద్ద గల ఎస్సీసీ కార్యా లయం నుంచి స్వచ్ఛ పక్వాడా పాస్ ఇండియా సైకిల్ ర్యాలీని 33 బెటాలీయన్ సంగారెడ్డి కమాండర్ జీపీఎస్ రాజు జెండా ఊపి ప్రారంభించారు. ఈ సంద ర్భంగా ఆయన మాట్లాడుతూ ర్యాలీ సంగారెడ్డి నుంచి కరీంనగర్ వరకు కొనసా గుతుంది. దేశాన్ని పరిశుభంగా ఉంచేందుకు, కాలుష్య నివారణ కోసం ఎస్సీసీ



ర్యాలీని ప్రారంభిస్తున్న 33వ బెటాలియన్ సంగారెడ్డి కమాండర్ జోపీఎస్ రాజు

ఆధ్వర్యంలో దేశవ్యాప్తంగా నిర్వహించే సైకిల్ ర్యాలీలో భాగంగా

నల్లగొండ కమాండర్స్ వినయ్దాక, ఆనందరావు, సుబేదార్



| no I | Regtl. No