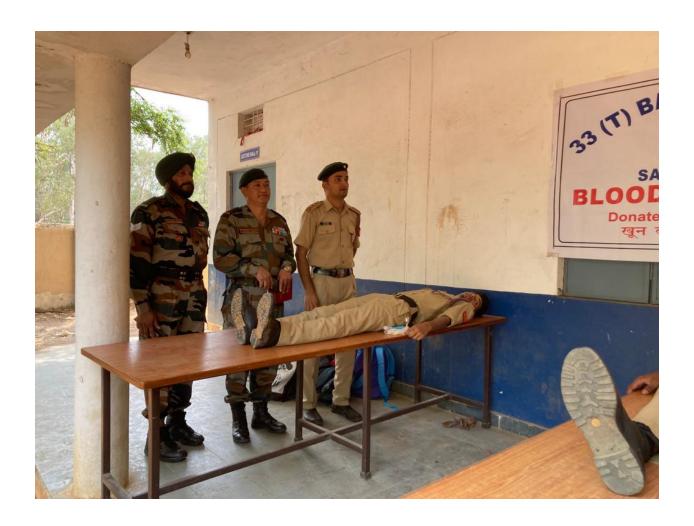

| CDT | M. KARTHIK        | kanthi k      |

NCC OFFICER
TARA GOVT COLLEGE
SANGAREDUY 502001
Sangareddy Dist. (T.S.)

Cadets participated in the Blood Donation camp at Civil Hospital, sangareddy. Cadets voluntarily donated blood. District hospital RMO and other doctors appreciated the cadets.





#### BLOOD DONATION

|     |               | Incal | Name                            | Signature       |
|-----|---------------|-------|---------------------------------|-----------------|
| Sno | Regtl. No     | Rank  | Library Company                 | G. Mahary       |
| 1   | TS18SDA565494 | CDT   | GANDLA MAHESH                   | H. STEVENDA     |
|     | TS18SDA565497 | CDT   | HANMAGARI STEVENRAJ             | A. SIEVELON     |
| - 4 | TS18SDA565498 | CDT   | YESIREDDY DHRUVA KUMAR<br>REDDY | prize VA John M |
| -   | TS18SDA565500 | CDT   | CHAKALI VIVEK NANDU             | Vivel Nandy     |
|     | TS18SDA565501 | CDT   | NAGIREDDY JANAKAREDDY           | malaredo        |
|     | TS18SDA565502 | CDT   | JUTTU NAGARAJU                  | NAGARAT         |
| - 1 | TS18SDA565509