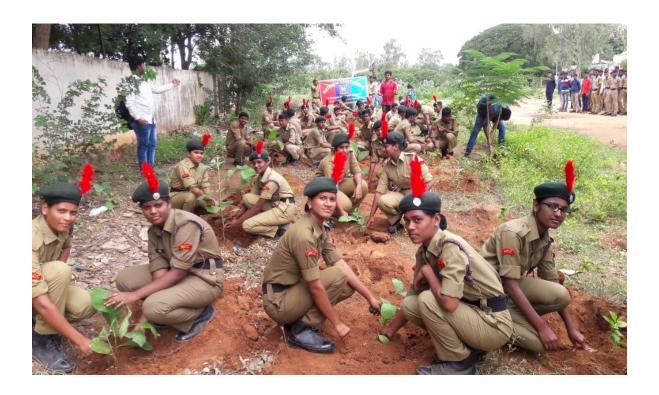

### 3. **SWACH BHARATH**

16-07-2019

Swach Bharath was organized in the college premises. Garbaze and solid waste were removed from college ground and premises. Pricipal Dr.Chandra Mukherjee explained the students importance of cleanliness.

## ప్రతి ఒక్కరూ స్వచ్చతను పాటించాలి

విద్యార్థులకు స్వచ్ఛభారత్ ప్రాముఖ్యతను వివరిస్తున్న ప్రిన్సిపాల్ చంద్రముఖర్జి

సంగారెడ్డి వౌరస్తా: ప్రతి విద్యార్థి, అధ్యాపకులు స్వచ్ఛతను పాటించాలని స్థానిక తారా ప్రభుత్వ డిగ్రీ, పీజీ అటానమస్ కళాశాల ప్రిన్సిపాల్ డాక్టర్ చంద్రముఖర్జి పిలుపునిచ్చారు. శనివారం తారా కళా శాల విద్యార్థులు స్వచ్ఛభారత్ కార్యక్రమాన్ని ఆమె డ్రారంభించారు. స్వచ్ఛభారత్ నిర్వహిం చేందుకు కళాశాల విద్యార్థులు దండులా కదిలారు. కళాశాలలోని ఆయా విభా గాలు పరిసర డ్రాంతాలని శుభం చేశారు. ఎన్సీసీ, ఎన్ఎస్ఎస్ యూనిట్ 1,2,3 విభాగాల ఆధ్వర్యంలో కళాశాల ఆవర ణలో ఉన్న పిచ్చి మొక్కలను తొలిగిం చారు. ఈ సందర్భంగా చంద్రముఖర్జి మాట్లాడుతూ విద్యార్థులు తమ పరిసర డ్రాంతాలను ఎల్లవేళల పరిశుభంగా ఉంచుకోవాలని సూచించారు. ముఖ్యం గా గ్రామీణ ప్రాంత విద్యార్థులు ఆయా