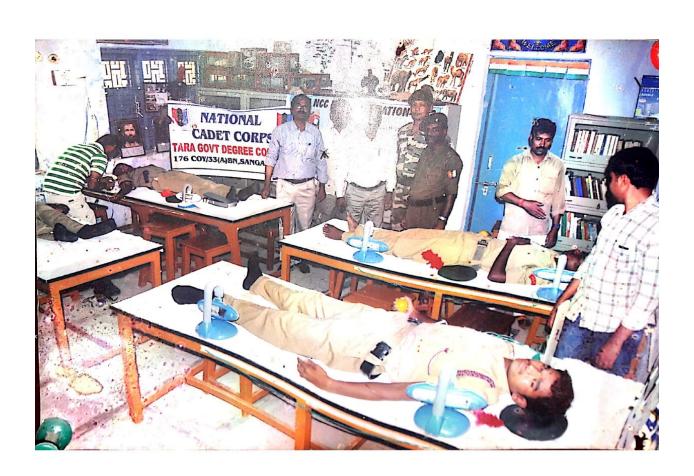

| P. KeerlKi     |
| -      | S17SWA565072   | CDT  | GANDAM PARIMALA           | parimala       |
| 15 1   | S17SWA565074   | CDT  | GANPE NEHA                | a noha.        |
| E I 34 | S17SWA565075   | 0371 |                           | K. Rent        |

| 48 TS17SWA565077 | CDT | YERRA TEJASHWINI  | Tepashwini |
|------------------|-----|-------------------|------------|
| 49 TS17SWA565078 | CDT | KALE ASHWINI      | AShur      |
| 50 TS17SWA565083 | CDT | GOODMASHI SARITHA | Souritha   |

NCC OFFICER

TARA GOVT COLLEGE SANGAREDDY-502001

Sangareddy Dist. (T.S.)

## 4.BLOOD DONATION

16-12-2017

Cadets participated in the Blood donation Camp. Cadets voluntarily participated in blood donation. District health department officials and college staff participated in the programme.



Scanned with CamScanner

#### BLOOD DONATION

TARA GDC. SANGAREDDY

|       | TARA GDC, SANGAREDDY SIGNATURE OF |      |                             |                     |  |  |
|-------|-----------------------------------|------|-----------------------------|---------------------|--|--|
| SL/NO | NCC REGTL NO                      | RANK | NAME OF THE CADET           | CADET               |  |  |
| 1     | TS16SDA565039                     | CDT  | KADAMANCHI MALLESHAM        | AA .                |  |  |
| 2     | TS16SDA565040                     | CDT  | RATHOD CHARAN               | Charry              |  |  |
| 3     | TS16SDA565041                     | CPL  | MEGAVATH SANTHOSH           | M. Sandhoth         |  |  |
| 4     | T5165DA565044                     | CDT  | SOUDARPALLY