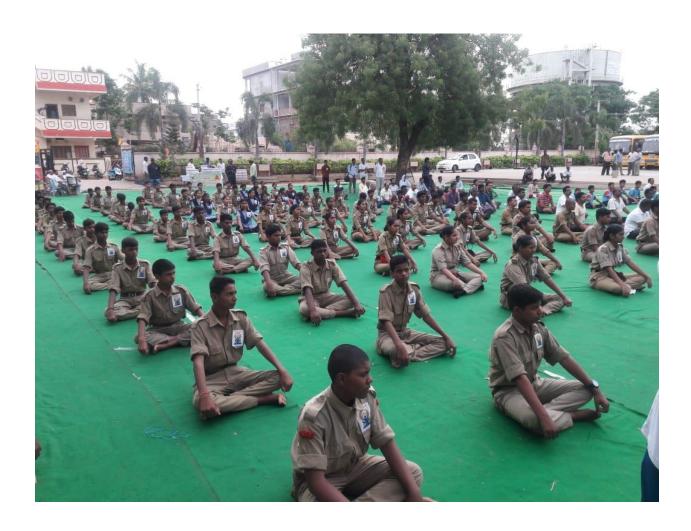

## 1. INTERNATIONAL YOGA DAY (21-06-2017)

International yoga day was observed on 21<sup>st</sup> June. Cadets and staff members participated in the programme. Instructor explained the importance of Yoga in daily life. Students practiced yogasanas and suryanamaskaras.