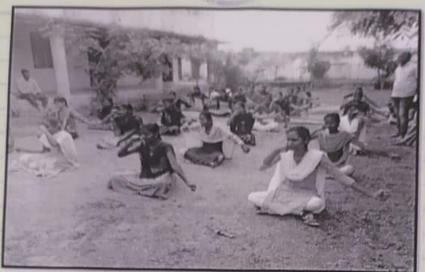

Yoga Master Sri Eligati Krishna showed us various asanas, which the students did for 45 mits. Various asanas were followed by omkar chanking. Warm-up Exercises, sitting and standing asanas were performed In the session. The Traine Eligati Krishma garu gave a short speech about the benefits of yoga. Asanas & yoga help in improving Concentration and altaing inner peace. It helps a person improve life physically mentally 2 spiritually as well.

Obgann

Eligati Krishma garu (Yoga Master) speech

E. Krishnagaru showing Asanas.

PRNICIPAL
GOVT. DEGREE COLLEGE
GAMBHIRAOPET-505304
RAJANNA SIRCILLA (DIST)T.S.

Students practicing "Bramari pratjamam.

students placticing "Bramari Pranayamum"