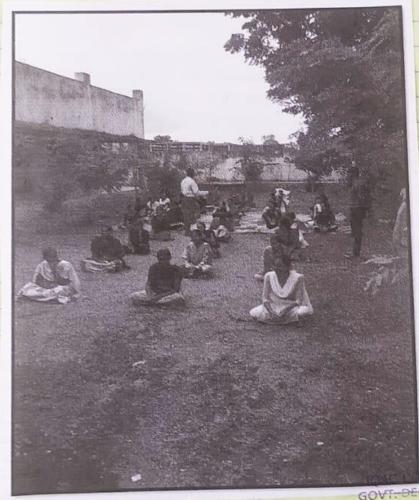

## AWARENESS ON YOGA AND AGANAS.

Department of Botany has decided to Conduct an awareness programme on yoga under the headship of principal Dr. A. Narsaiah on 12th september 2018 in GDC Gambhiraopt.

The programme was started at 3.30 pm and all the students, teaching and non teaching staff attended the event.

Yoga Master Sri Eligati Krishna showed us various asanas, which the students did for 45 mits. Various asanas were followed by omkar chanking. Warm-up Exercises, sitting and standing asanas were performed In the session. The Traine Eligati Krishma garu gave a short speech about the benefits of yoga. Asanas & yoga help in improving Concentration and altaing inner peace. It helps a person improve life physically mentally 2 spiritually as well.