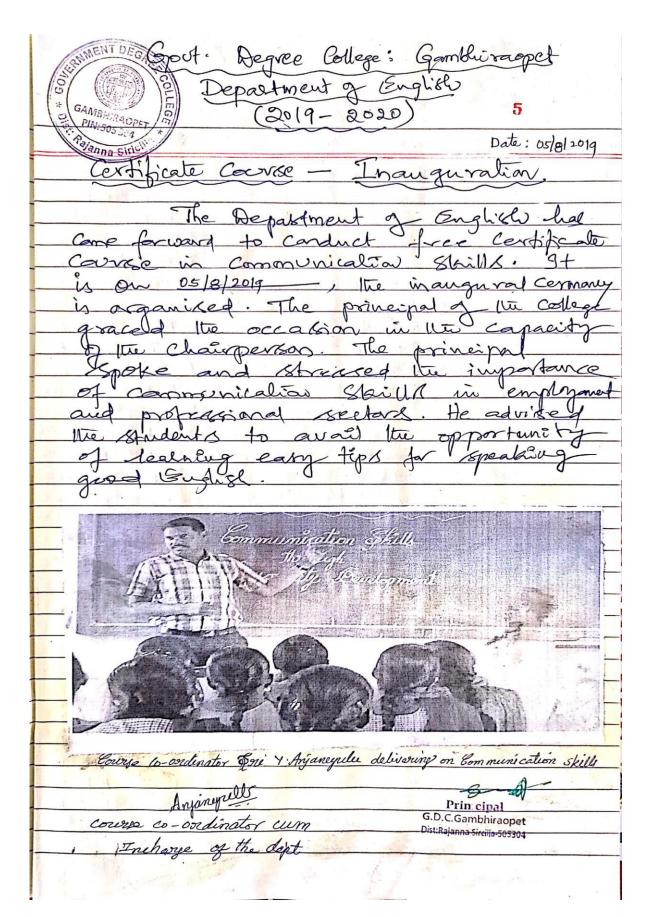

Date: 17-06-2022

Divya B.Com – II year and Iswarya B.Com – II year students are enthusiastically participated in Role Play on Conversation taken place at IFLU – between two students at the time of admissions

Date: 18-6-2022

A. Nikil Kumar B.Com – II year and C. Rajender B.Com. – II year are performed well in Role Play on Conversation between Two passengers at Gambhiraopet bustand.

Dates: 20-7-2017 (2017-2018)

| a la constant Carlling onet                                                                                     |
|-----------------------------------------------------------------------------------------------------------------|
| Gat. Degree Collège: Gamblivae pet                                                                              |
| 11.6                                                                                                            |
| Department of English                                                                                           |
| 10 10 0010                                                                                                      |
| Department of English 5  (2017 - 2018)                                                                          |
|                                                                                                                 |
|                                                                                                                 |
| Inaugural of free<br>Certificate course in English Grammat<br>for Competitive Grams                             |
| Cextiniate course in English Grammas                                                                            |
| te Compatibile (Example                                                                                         |
| The Carried Stants                                                                                              |
| Date: 19/7/2017                                                                                                 |
|                                                                                                                 |
| It is ow 19/07/2017 he                                                                                          |
|                                                                                                                 |
| inaugural function is organised for                                                                             |
| the bonduction of free Contification                                                                            |
| carrise in Eughble Grammal for                                                                                  |
|                                                                                                                 |
| Competitive exams. It is opined that                                                                            |
| this is going to be useful to                                                                                   |
| the students very much and it                                                                                   |
| would develop confidence among                                                                                  |
| 15 1 1 1 1 1 1 1 1 1 1 1 1 1 1 1 1 1 1                                                                          |
| the Anderty with regard to                                                                                      |
| their career.                                                                                                   |
|                                                                                                                 |
|                                                                                                                 |
| C. Jew.                                                                                                         |
|                                                                                                                 |
| ENT DEGO                                                                                                        |
|                                                                                                                 |
| (8)                                                                                                             |
| * GA (1/2)                                                                                                      |
| IN: 505 304 *                                                                                                   |
| 3304                                                                                                            |
| students we partipated enthrusas Beally Covers Co-cordinator Soi K VENU gare                                    |
| students we partipoted enthrusas Beally Gover Co-cordinator Soni K VENU gares expressing his views on the topic |
|                                                                                                                 |
|                                                                                                                 |
|                                                                                                                 |
|                                                                                                                 |
| Prin cipal Prin cipal                                                                                           |
| G.D.C.Gambhiraopet                                                                                              |
| Dist:Rajanna Sircilla-505304                                                                                    |
|                                                                                                                 |
| 是一个一个一个一个一个一个一个一个一个一个一个一个一个一个一个一个一个一个一个                                                                         |
|                                                                                                                 |

Course Co-ordinator and In-charge of the Department of English Mr. K. Venu expressing his views on the topic and students are participated enthusiastically

### **GOVT. DEGREE COLLEGE – GAMBHIRAOPET**

**DEPARTMENT OF ENGLISH** 