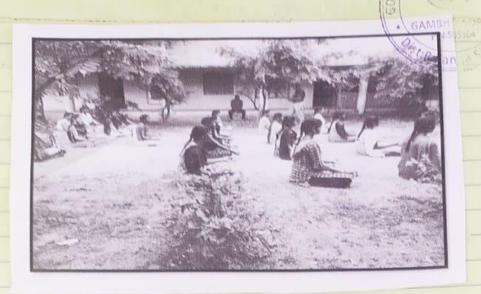

## AWARENESS ON YOGA AND AGANAS.

Department of Botany has decided to Conduct an awareness programme on yoga under the headship of principal Dr. A. Narsaiah on 12th september 2018 in GDC Gambhiraopt.

The programme was started at 3.30 pm and all the students, teaching and non teaching staff attended the event.

Yoga Master Sri Eligati Krishna showed us various asanas, which the students did for 45 mits. Various asanas were followed by omkar chanking. Warm-up Exercises, sitting and standing asanas were performed In the session. The Traine Eligati Krishma garu gave a short speech about the benefits of yoga. Asanas & yoga help in improving Concentration and altaing inner peace. It helps a person improve life physically mentally 2 spiritually as well.