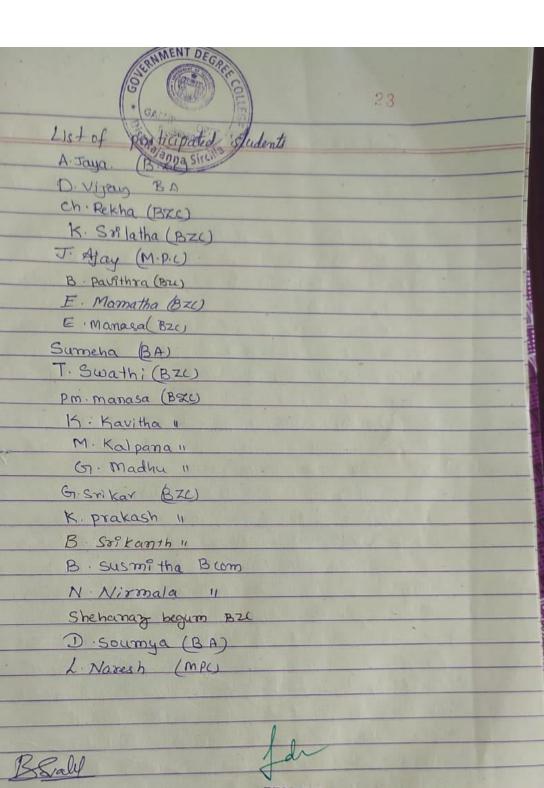

All the teaching staff & nonteaching staff, students of all groups were participated In this programme and made it success.

Under weight students are instructed to take good and healthy food. And also suggested take proteinous food like Egg, meat Etc.