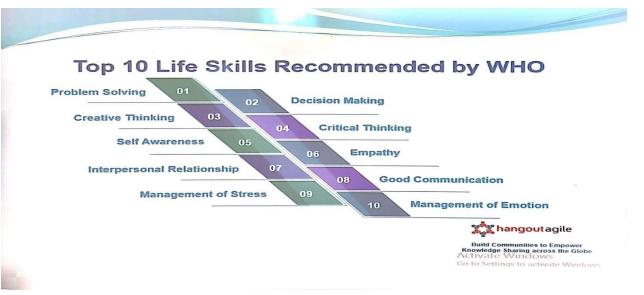

## ANIARENESS PROGRAMMENTON BODY MASS INDEX

An activity based awareness programme was conducted by Department of Botany and Bhagya cell, under the headship of principal Smt. B. Sridevi. in Govt degree college Gambhinages on 14th December 2017.