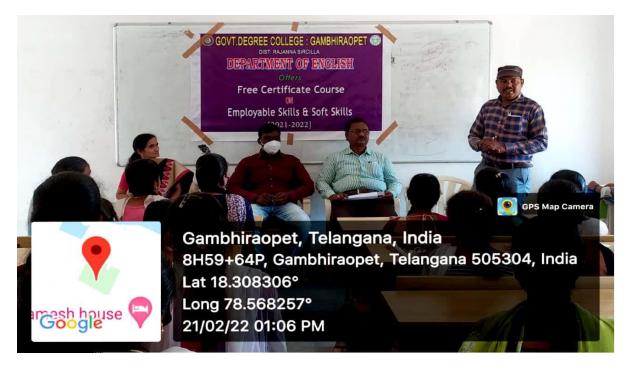

|                | The same            | in water Styl  | C reespall                |             |

**Dates: 21-02-2022** (2021 – 2022)



It is news paper clipping on Employable Skills and Soft Skills'



In-charge of the Department of English Mr. P. Krishna Murthy garu expressing about the intension of on Employable Skills and Soft Skills

Date: 21-02-2022



Principal Sri P. Dass garu encourages the Department of English for conducting n Employable Skills and Soft Skills and its bright career in real life.



Course Co-ordinator Mr. Y. Anjaneyulu garu, Lecturer in English delivering the use of on Employable Skills and Soft Skills and its bright career in real life.

### **GOVT. DEGREE COLLEGE – GAMBHIRAOPET**

**DEPARTMENT OF ENGLISH**MOTIVATIONAL PROGRAMME

Date: 23-07-2018

| Unique | Date   | Title of the      | Resource Person            | No of    | Remarks |
|--------|--------|-------------------|----------------------------|----------|---------|
| Sl No  |        | Awareness         |                            | Students |         |
|        |        |                   |                            | Attended |         |
|        |        |                   | 2018-2019                  |          |         |
|        | 23-07- | Personality       | Y. Anjaneyulu              |