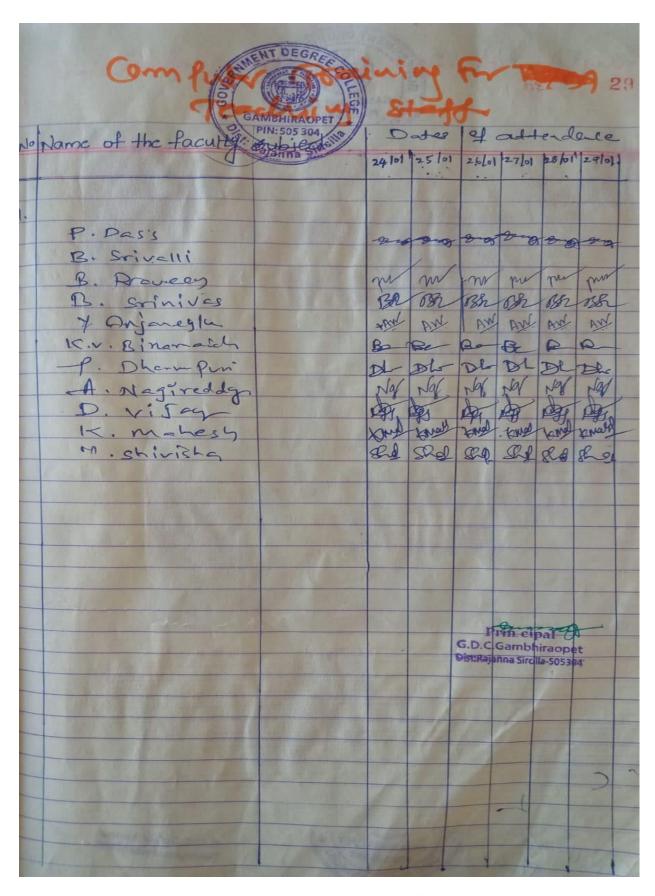

Students are encouraged to use technology that 'Teaching English through Technology' Apart from it ..

- 1) N. Deepthi B.Sc. (MPCs) expressing her views on How to prepare Resume
- 2) 2) B. Nikitha B.Sc. (MPC) delivering on Resume Preparation

Date: 12-9-2018 (2018-2019)



Mr. Y Anjaneyulu, Lecturer in English, In-charge of the Department of English expressing related videos to text lessons through Mobile



Students are involved enthusiastically



Date: 05-8-2019 (2019-2020)



Mr. Y. Anjaneyulu, Lecturer in English delivering lecture on text lesson 'A Snake In The Grass' through P.P.T.



Students are participated very interestingly



Date: 24-01-2019



Sri M Krushna Prasad garu, In-charge of The Department of Computer Science delivering Basic Computer Skills to the Teaching Staff



Attendance Sheet of Teaching Staff



Teaching Staff are involved to learn Basic Computer Skills enthusiastically



### Date: 14-12-2019





Non-Teaching Staff learning Basic Computer Skills enthusiastically



M. Krushna Prasad garu Lecturer in Computer Science explaining Basic Computer Skills to Non-Teaching Staff