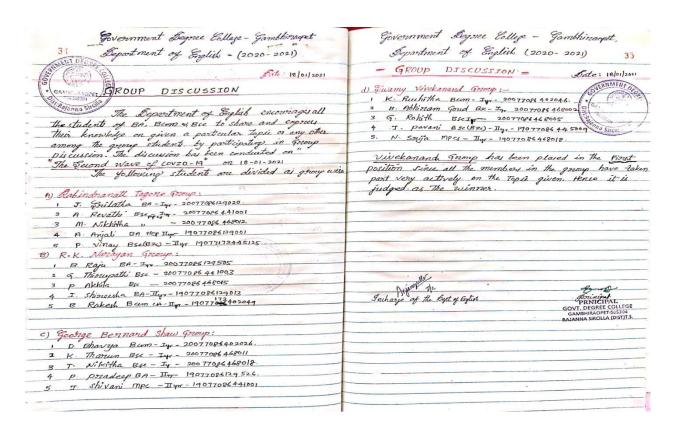

## ANIARENESS PROGRAMMENTON BODY MASS INDEX

An activity based awareness programme was conducted by Department of Botany and Bhagya cell, under the headship of principal Smt. B. Sridevi. in Govt degree college Gambhinages on 14th December 2017.

Body mass Index is a persons weight in kilograms devided by the square of height in meters. BMT is an inexpensive and Easy screening method for weight category.—
Underweight, healthy weight, overweight and obesity.

Resource person of this programme's Smt B. Snivalli, Lecturer in Botany. She measured the weight and height of the students and registered in a table. She calculated their BMI and told there status.

Obesity is a big problem affecting several million people in countries. There are many dis advantages of obesity. She Explained and advised the students to Charge their food habits and life styles. Avaid fast food and Junkfood.

All the teaching staff & nonteaching staff, students of all groups were participated In this programme and made it success.

Under weight students are instructed to take good and healthy food. And also suggested take proteinous food like Egg, meat Etc.