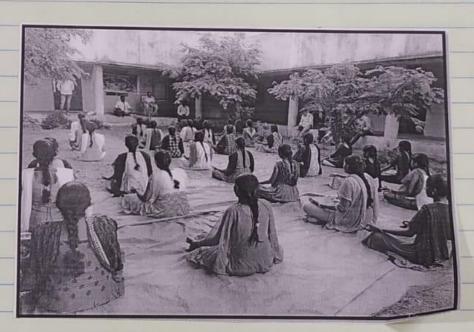

## AWARENESS ON YOGA AND AGANAS.

Department of Botany has decided to Conduct an awareness programme on yoga under the headship of principal Dr. A. Narsaiah on 12th september 2018 in GDC Gambhiraopt.

The programme was started at 3.30 pm and all the students, teaching and non teaching staff attended the event.

Yoga Master Sri Eligati Krishna showed us various asanas, which the students did for 45 mits. Various asanas were followed by omkar chanking. Warm-up Exercises, sitting and standing asanas were performed In the session. The Traine Eligati Krishma garu gave a short speech about the benefits of yoga. Asanas & yoga help in improving Concentration and altaing inner peace. It helps a person improve life physically mentally 2 spiritually as well.