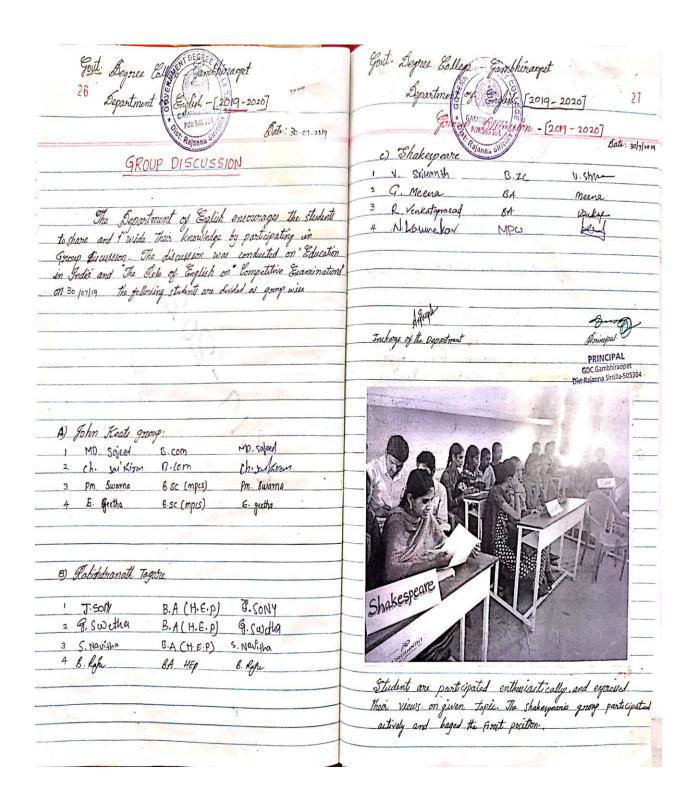

|

Date: 07-2-2022





Principal Sri P. Dass garu and other Department faculty are invited for Group Discussion on 'Impact of Mobile Usage on the Youth'



Date: 07-2-2022





Students are involved in the Group Discussion on 'Impact of Mobile Usage on the Youth'





Group Discussion on 'Smart Work and Hard Work'

Date: 18-01-2021 (2020 - 2021)





Group Discussion on 'The Second Wave of Covid -19'



Date: 30-7-2019 (2019 – 2020)



Group Discussion on 'The Role of English on Competitive Examinations'

Date: 28-11-2018 (2018 – 2019)

Fort Begner College - Gambhisevopet Separtment of English (2018-2019)

GROUP DISCUSSION Sate: - 28/11/2018 The Separtment of English has decided to conduct.

Group Discussion for the first year students of BR. Bum

I Bu students on "English must oremain the official

Language of India" on 28-01-2018.

The yollowing students are participated enthusiastically. 1 K. pooja Bum (9) Igr 18077086401005 2 p. Noveen Bse (Bze) - Iyr. 18077097445010 3 ch. Soravani BZL- Igr - 18077.086445003. 4 ch. Santhoshini BZC T/m - 18077086441501 GROUP-B 1 m. shyam kumar Beam Tyr-18077088401006. 2 1. Naveen BZC - Tyr- 18077086445504 3 Ch. Vidya Rano BZE T/m- 18077086441001 4 G. Ganesh. BZC - Inr. 1807708646800