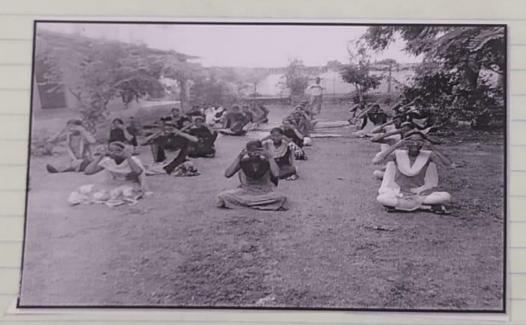

Obgann

Eligati Krishma garu (Yoga Master) speech

E. Krishnagaru showing Asanas.

PRNICIPAL
GOVT. DEGREE COLLEGE
GAMBHIRAOPET-505304
RAJANNA SIRCILLA (DIST)T.S.

Students practicing "Bramari pratjamam.

students placticing "Bramari Pranayamum"

PRNICIPAL
GOVT. DEGREE COLLEGE
GAMBHIRAOPET-505304
RAJANNA SIRCILLA (DIST)T.S.

Eligati krishna (yoga Master) showing Bramani Pranayamum.

PRNICIPAL
GOVT. DEGREE COLLEGE
GAMBHIRAOPET-505304
RAJANNA SIRCIESA (DIST)T.S.