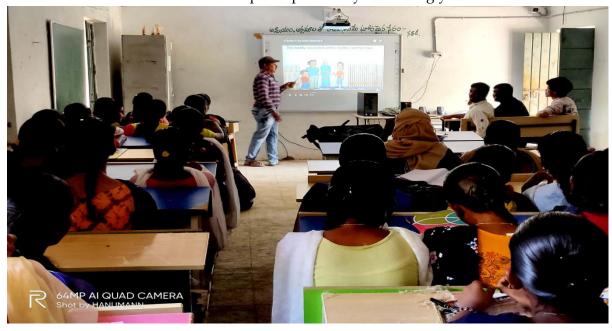

ve Exams' through P.P.T. and You Tube channel from the Internet

(2018-2019) Date: 25-07-2018



B. Nikitha , BSC (MPC) delivered on Resume poreparation.

Students are encouraged to use technology that 'Teaching English through Technology' Apart from it ..

- 1) N. Deepthi B.Sc. (MPCs) expressing her views on How to prepare Resume
- 2) 2) B. Nikitha B.Sc. (MPC) delivering on Resume Preparation

Date: 12-9-2018 (2018-2019)



Mr. Y Anjaneyulu, Lecturer in English, In-charge of the Department of English expressing related videos to text lessons through Mobile



Students are involved enthusiastically



Date: 05-8-2019 (2019-2020)



Mr. Y. Anjaneyulu, Lecturer in English delivering lecture on text lesson 'A Snake In The Grass' through P.P.T.



Students are participated very interestingly



Date: 24-01-2019



Sri M Krushna Prasad garu, In-charge of The Department of Computer Science delivering Basic Computer Skills to the Teaching Staff



Attendance Sheet of Teaching Staff



Teaching Staff are involved to learn Basic Computer Skills enthusiastically



### Date: 14-12-2019





Non-Teaching Staff learning Basic Computer Skills enthusiastically



M. Krushna Prasad garu Lecturer in Computer Science explaining Basic Computer Skills to Non-Teaching Staff