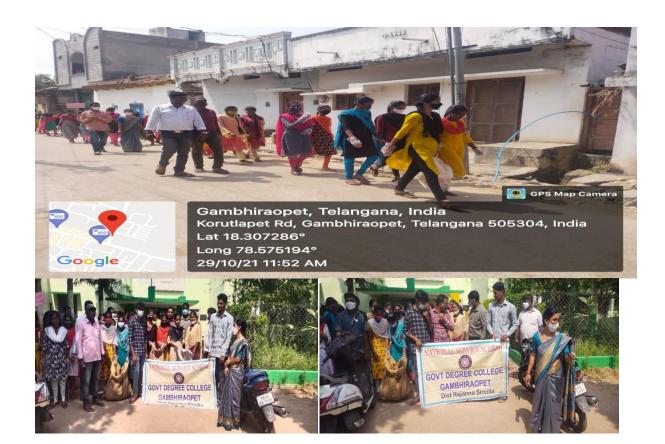

ti Krishna showed us various asanas, which the students did for 45 mits. Various asanas were followed by omkar chanking. Warm-up Exercises, sitting and standing asanas were performed In the session. The Traine Eligati Krishma garu gave a short speech about the benefits of yoga. Asanas & yoga help in improving Concentration and altaing inner peace. It helps a person improve life physically mentally 2 spiritually as well.

The Event helped us feel Confident

and content physically, mentally & spiritually.

Bevalli (B. Srivalli) Lecturer in Botany.

PRNICIPAL
GOVT. DEGREE COLLEGE
GAMBHIRAOPET-505304
RAJANNA SIRCILLA (DIST)T.S.

Obgann



Eligati Krishma garu (Yoga Master) speech



E. Krishnagaru showing Asanas.

PRNICIPAL
GOVT. DEGREE COLLEGE
GAMBHIRAOPET-505304
RAJANNA SIRCILLA (DIST)T.S.





This year 2017 the yoga day celebrations were held at Govt Degree college Grambhisappet on June 20, 2018 by Women empowerment cell and Department of Botany. The session was held in our college ground. Student from Various groups took part in the celebration. The inquiral speech was given by our principal smt B. Snidevi who Emphasized the importance of yoga and physical Exercise indaily life.

P. Dharmapwi, Lecturerin political science showed us some "Asanas" which we did for about 1 hour. The session was really worterful. All the teaching & non teaching staff participated Eagerly.

of yoga, about history, a century of origin, how it helped to the common people. They even told us that yage helps increase concentration. Yoga day was celebrated with great enthusiasm.

Bolali' (B. Srivalli