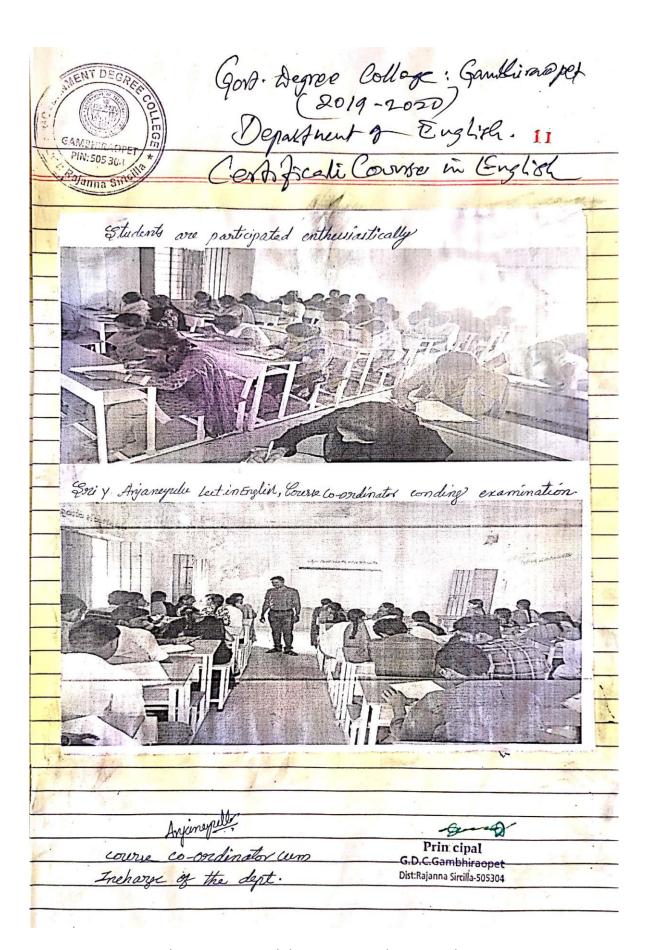

s Recommended by WHO



Date: 08-12-2020 (2020-2021)



Mr. Anjaneyulu faculty of the Department of English delivered on "Personality Development - How to become an Extraordinary Person"



Students are involved in motivation class on "Personality Development - How to become an Extraordinary Person"



**English Grammar and Communication Skills** (2020-2021)

Dates: 01-8-2018 (2018-2019)





Mr. Krishna Prasad, lecturer in Computer Science has been invited as a guest speaker and Course Co-ordinator and In-charge of the Department of English Mr. Y. Anjaneyulu, lecturer in English - expressing his views on the topic.

Dates: 06-8-2019 (2019 – 2020)



Course Co-coordinator and In-charge of the Department of English Mr. Y. Anjaneyulu, Lecturer in English lecturing on 'Communication Skills'



Mr. Y. Anjaneyulu, Lecturer in English, Course Co-ordinator conducting examination

### **GOVT. DEGREE COLLEGE – GAMBHIRAOPET**

# **DEPARTMENT OF ENGLISH**

### **JAM**

| Unique | Date      | Participated of the  | Topic                      | No of    | Remarks |
|--------|-----------|----------------------|----------------------------|----------|---------|
| Sl No  |           | Student              | 1                          | Students |         |
|        |           |                      |                            | Attended |         |
|        |           | 202                  | 1-2022                     |          |         |
| 1      | 20.11     | T A 1 · · · D C      | C 11 T 1                   | I        |         |
| 1      | 20-11-    | L. Ashwini B.Sc.     | Colle