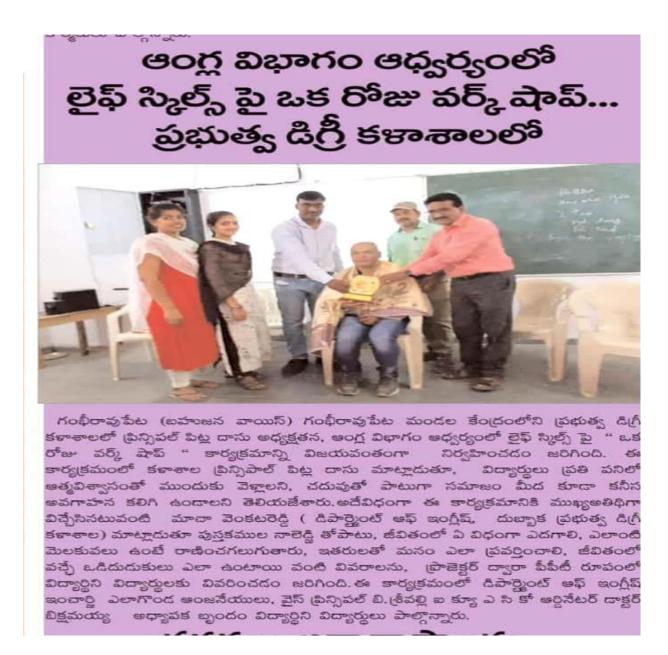

## ANIARENESS PROGRAMMENTON BODY MASS INDEX

An activity based awareness programme was conducted by Department of Botany and Bhagya cell, under the headship of principal Smt. B. Sridevi. in Govt degree college Gambhinages on 14th December 2017.