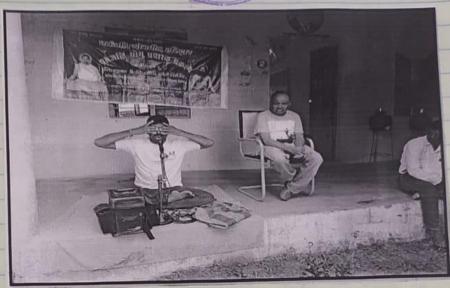

## AWARENESS ON YOGA AND AGANAS.

Department of Botany has decided to Conduct an awareness programme on yoga under the headship of principal Dr. A. Narsaiah on 12th september 2018 in GDC Gambhiraopt.

The programme was started at 3.30 pm and all the students, teaching and non teaching staff attended the event.

Yoga Master Sri Eligati Krishna showed us various asanas, which the students did for 45 mits. Various asanas were followed by omkar chanking. Warm-up Exercises, sitting and standing asanas were performed In the session. The Traine Eligati Krishma garu gave a short speech about the benefits of yoga. Asanas & yoga help in improving Concentration and altaing inner peace. It helps a person improve life physically mentally 2 spiritually as well.