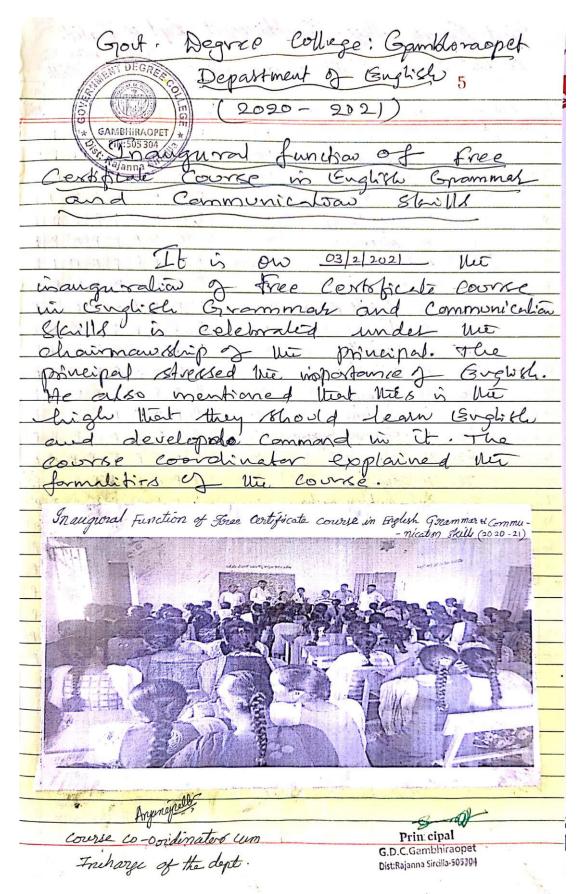

Date: 17-06-2022

Divya B.Com – II year and Iswarya B.Com – II year students are enthusiastically participated in Role Play on Conversation taken place at IFLU – between two students at the time of admissions

Date: 18-6-2022

A. Nikil Kumar B.Com – II year and C. Rajender B.Com. – II year are performed well in Role Play on Conversation between Two passengers at Gambhiraopet bustand.

Dates: 20-7-2017 (2017-2018)

| a la constant Carlling onet                                                                                     |
|-----------------------------------------------------------------------------------------------------------------|
| Gat. Degree Collège: Gamblivae pet                                                                              |
| 11.6                                                                                                            |
| Department of English                                                                                           |
| 10 10 0010                                                                                                      |
| Department of English 5  (2017 - 2018)                                                                          |
|                                                                                                                 |
|                                                                                                                 |
| Inaugural of free<br>Certificate course in English Grammat<br>for Competitive Grams                             |
| Cextiniate course in English Grammas                                                                            |
| te Compatibile (Example                                                                                         |
| The Carried Stants                                                                                              |
| Date: 19/7/2017                                                                                                 |
|                                                                                                                 |
| It is ow 19/07/2017 he                                                                                          |
|                                                                                                                 |
| inaugural function is organised for                                                                             |
| the bonduction of free Contification                                                                            |
| carrise in Eughble Grammal for                                                                                  |
|                                                                                                                 |
| Competitive exams. It is opined that                                                                            |
| this is going to be useful to                                                                                   |
| the students very much and it                                                                                   |
| would develop confidence among                                                                                  |
| 15 1 1 1 1 1 1 1 1 1 1 1 1 1 1 1 1 1 1                                                                          |
| the Anderty with regard to                                                                                      |
| their career.                                                                                                   |
|                                                                                                                 |
|                                                                                                                 |
| C. Jew.                                                                                                         |
|                                                                                                                 |
| ENT DEGO                                                                                                        |
|                                                                                                                 |
| (8)                                                                                                             |
| * GA (1/2)                                                                                                      |
| IN: 505 304 *                                                                                                   |
| 3304                                                                                                            |
| students we partipated enthrusas Beally Covers Co-cordinator Soi K VENU gare                                    |
| students we partipoted enthrusas Beally Gover Co-cordinator Soni K VENU gares expressing his views on the topic |
|                                                                                                                 |
|                                                                                                                 |
|                                                                                                                 |
|                                                                                                                 |
| Prin cipal Prin cipal                                                                                           |
| G.D.C.Gambhiraopet                                                                                              |
| Dist:Rajanna Sircilla-505304                                                                                    |
|                                                                                                                 |
| 是一个一个一个一个一个一个一个一个一个一个一个一个一个一个一个一个一个一个一个                                                                         |
|                                                                                                                 |

Course Co-ordinator and In-charge of the Department of English Mr. K. Venu expressing his views on the topic and students are participated enthusiastically

### **GOVT. DEGREE COLLEGE – GAMBHIRAOPET**

**DEPARTMENT OF ENGLISH** 