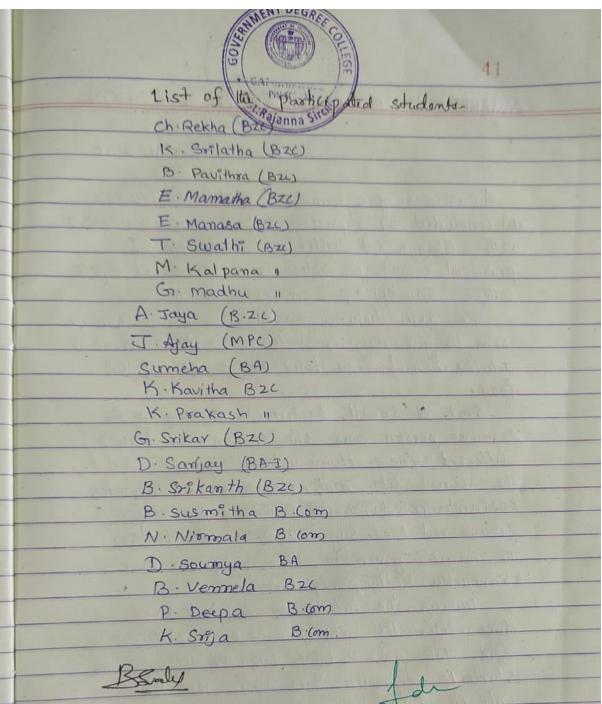

All the teaching staff & nonteaching staff, students of all groups were participated In this programme and made it success.

Under weight students are instructed to take good and healthy food. And also suggested take proteinous food like Egg, meat Etc.