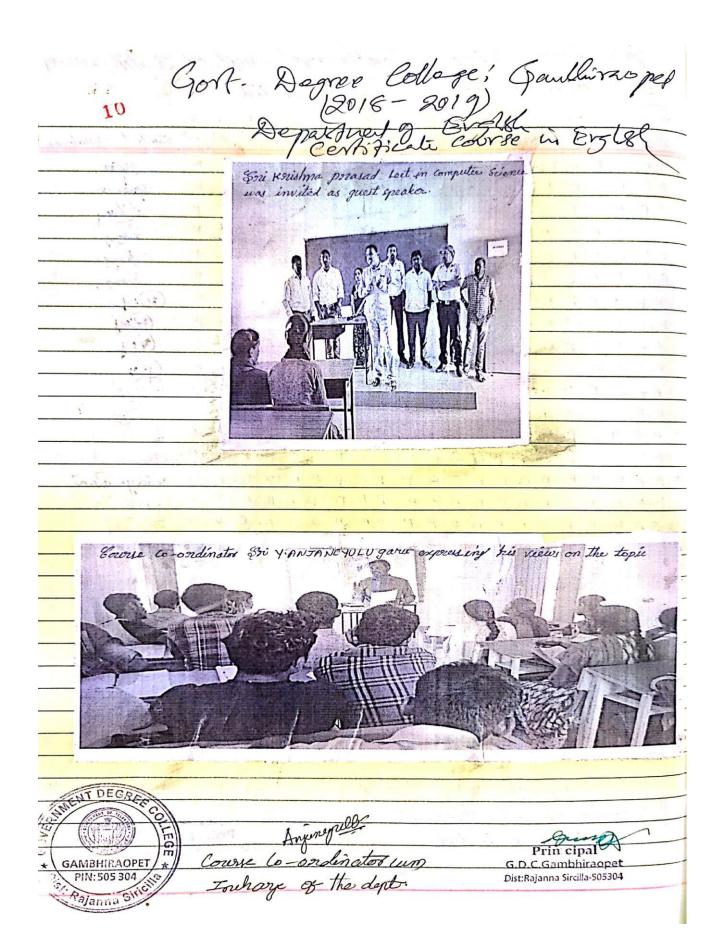

Date: 17-06-2022

Divya B.Com – II year and Iswarya B.Com – II year students are enthusiastically participated in Role Play on Conversation taken place at IFLU – between two students at the time of admissions

Date: 18-6-2022

A. Nikil Kumar B.Com – II year and C. Rajender B.Com. – II year are performed well in Role Play on Conversation between Two passengers at Gambhiraopet bustand.

Dates: 20-7-2017 (2017-2018)

| a la constant Carlling onet                                                                                     |
|-----------------------------------------------------------------------------------------------------------------|
| Gat. Degree Collège: Gamblivae pet                                                                              |
| 11.6                                                                                                            |
| Department of English                                                                                           |
| 10 10 0010                                                                                                      |
| Department of English 5  (2017 - 2018)                                                                          |
|                                                                                                                 |
|                                                                                                                 |
| Inaugural of free<br>Certificate course in English Grammat<br>for Competitive Grams                             |
| Cextiniate course in English Grammas                                                                            |
| te Compatibile (Example                                                                                         |
| The Carried Stants                                                                                              |
| Date: 19/7/2017                                                                                                 |
|                                                                                                                 |
| It is ow 19/07/2017 he                                                                                          |
|                                                                                                                 |
| inaugural function is organised for                                                                             |
| the bonduction of free Contification                                                                            |
| carrise in Eughble Grammal for                                                                                  |
|                                                                                                                 |
| Competitive exams. It is opined that                                                                            |
| this is going to be useful to                                                                                   |
| the students very much and it                                                                                   |
| would develop confidence among                                                                                  |
| 15 1 1 1 1 1 1 1 1 1 1 1 1 1 1 1 1 1 1                                                                          |
| the Anderty with regard to                                                                                      |
| their career.                                                                                                   |
|                                                                                                                 |
|                                                                                                                 |
| C. Jew.                                                                                                         |
|                                                                                                                 |
| ENT DEGO                                                                                                        |
|                                                                                                                 |
| (8)                                                                                                             |
| * GA (1/2)                                                                                                      |
| IN: 505 304 *                                                                                                   |
| 3304                                                                                                            |
| students we partipated enthrusas Beally Covers Co-cordinator Soi K VENU gare                                    |
| students we partipoted enthrusas Beally Gover Co-cordinator Soni K VENU gares expressing his views on the topic |
|                                                                                                                 |
|                                                                                                                 |
|                                                                                                                 |
|                                                                                                                 |
| Prin cipal Prin cipal                                                                                           |
| G.D.C.Gambhiraopet                                                                                              |
| Dist:Rajanna Sircilla-505304                                                                                    |
|                                                                                                                 |
| 是一个一个一个一个一个一个一个一个一个一个一个一个一个一个一个一个一个一个一个                                                                         |
|                                                                                                                 |

Course Co-ordinator and In-charge of the Department of English Mr. K. Venu expressing his views on the topic and students are participated enthusiastically

### **GOVT. DEGREE COLLEGE – GAMBHIRAOPET**

**DEPARTMENT OF ENGLISH** 