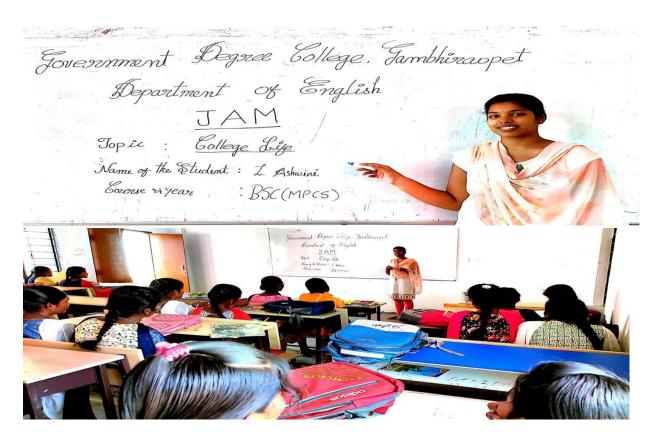

|         |
|        |           | and others           |                            |          |         |
|        | To        |                      | in the Year 2021-2022 : 05 |          |         |
|        |           |                      |                            |          |         |
|        |           | 201                  | 8-2019                     |          |         |
| 6      | 03-10-    | K. Pooja B.Com - I   | My College                 | 25       |         |
|        | 2018      | year and others      | , 0                        |          |         |
|        | To        | tal Number of Events | in the Year 2018-2019 : 01 |          |         |
|        |           | Grand                | Total: 06                  |          |         |

Date: 20-11-2021



L. Ashwini B.Sc. (M.P.Cs) – I year student expresses her views on JAM Programme about 'College Life'.





P. Shruthija, B.Sc. (M.P.Cs) – I year student speaks about 'College Life' on JAM Programme

Date: 27-12-2021



S. Chandana, B.Sc. (M.P.Cs) – I year student speaks about 'My Parents' on JAM Programme. **Date:** 16-03-2022





Y. Mounika, B.Sc. (M.P.Cs) – III year student delivering her thoughts on 'Digital Platform' on JAM Programme

Date: 16-03-2022



Md. Sajith, B.Sc. (M.P.Cs) – III year student expresses his feelings on JAM Programme about 'Friendship'

Date: 03-10-2018 (2018-2019)



K. Pooja B.Com - I year and others speaks about 'My College' on JAM Programme

### **GOVT. DEGREE COLLEGE – GAMBHIRAOPET**

**DEPARTMENT OF ENGLISH** 

# **ELOCUTION**

| Unique | Date       | Par