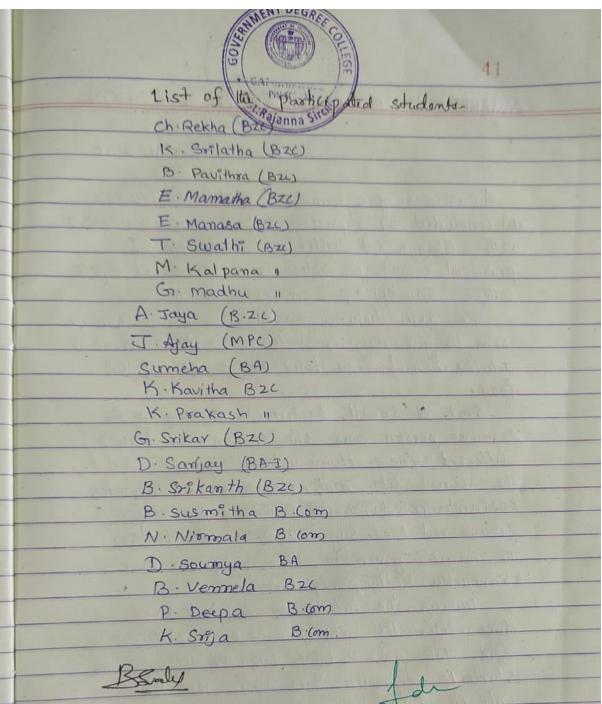

t drug and alchohol related invidents. He also points out the importance of Integrated relabilitation centre for Addicts.

Sri P. Dharmapuri, hecturer in political Science pointed out in his great number of dring abuse invidents among the students and how it affects oney life and family.

The session came to an End with the vote of thanks by si B. Simvas, Lecturer In Economics, he also gave a brief talk on drug abuse. He thanked the principal Bhagyer coordinator, Resourse personsikabla Venu garu and the students. The Enthre session was interactive and speakers answered many questions raised by the students.

Braly B. Srivalli Leetuser in Botany.

GOVT. DEGREE COLLEGE GAMBHIRAOPET-505304



PRNICIPAL
GOVT. DEGREE COLLEGE
GAMBHIRAOPET-305304
RAJANNA SIRCILEA (DIST)T.S.

I NOTE 8 QUAD CAMEI



PRNICIPAL GOVT. DEGREE COLLEGE GAMBHIRA OPET-505304 RAJANITA SIRCILIA (DIST)T.S.

4

## ANIARENESS PROGRAMMENTON BODY MASS INDEX

An activity based awareness programme was conducted by Department of Botany and Bhagya cell, under the headship of principal Smt. B. Sridevi. in Govt degree college Gambhinages on 14th December 2017.

Body mass Index is a persons weight in kilograms devided by the square of height in meters. BMT is an inexpensive and Easy screening method for weight category.—
Underweight, healthy weight, overweight and obesity.

Resource person of this programme's Smt B. Snivalli, Lecturer in Botany. She measured the weight and height of the students and registered in a table. She calculated their BMI and told there status.

Obesity is a big problem affecting several million