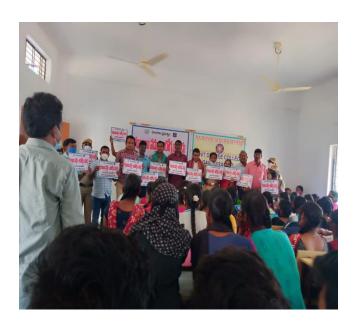

h risks, like Suproductive and Uninory
track infections, which can result in future
infertility and birth Complications. Needleching
to washing hands after changing menstrual
products can spread infections such as hepatitis-B
and trush. She asked the Studends to follow the
tips regularly. They are I keeping yourself clean
Is key to good menstrual hygtene. 2, which yourself
properly and reguledy 3 wear clean undergarments.
4, Dispose of Sanitary pads properly. 5 consume
a balanced cliet.

Smt B. Snideri principal delivered a small speech sugarding good practice of such as use of sanitary pads and adequate washing of the gential areas.

Smt B. Sinvall coordinator of Bhagyacell Concluded with vote of Hanks.

Brah

RENICIPAL GOVT DEGREE COLLEGE EAMBHIRAOPET-505304 EAMANNA SIRCILLA (DIST)T.SC





02-08-2017.

A free medical health checkup camp for students, faculty and non teaching slaff was organized by Department of Robany in association with Bhagy cell, under head ship of principal smt B. Sinderi, in Government Degree college Gambhiraopet, with the help of primary health centre Gambhiraopet.

Dr. G. Ramesh, 2 Head nurses, 3 ANM sound 1 Lab technician arrived at the college 10,000

Lab technician arrived at the college 10.00 am.

Principal smt B. Sridevi started the session and the team member of primary health Center delivered their speeches regarding health and hygiene. Then free physical examination along with haemoglobintests were done. Later B.p test were provided by the team.

Approximate 12 faculty members from all the departments, 50 students from various groups parti