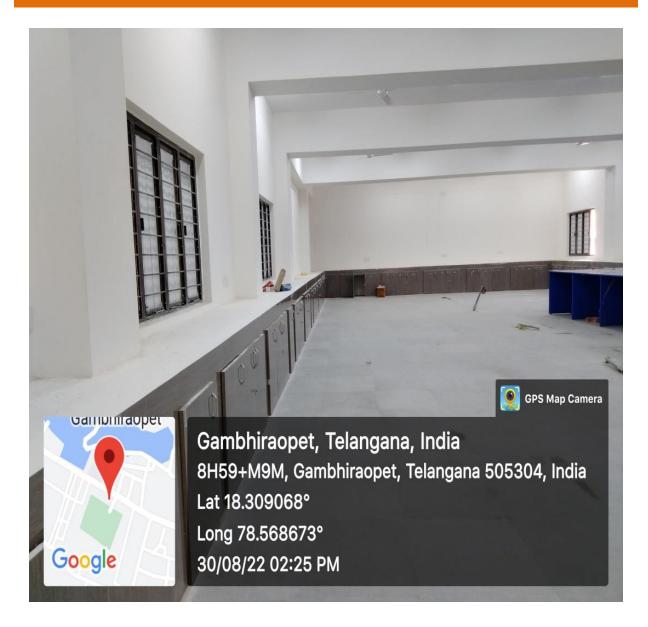

## **COMPUTERS AT SKILL DEVELOPMENT CENTRE**

FIRST FLOOR 16.9×9.20 SQM

SKILL DEVELOPMENT CENTRE GROUND FLOOR

SKILL DEVELOPMENT CENTRE GROUND FLOOR