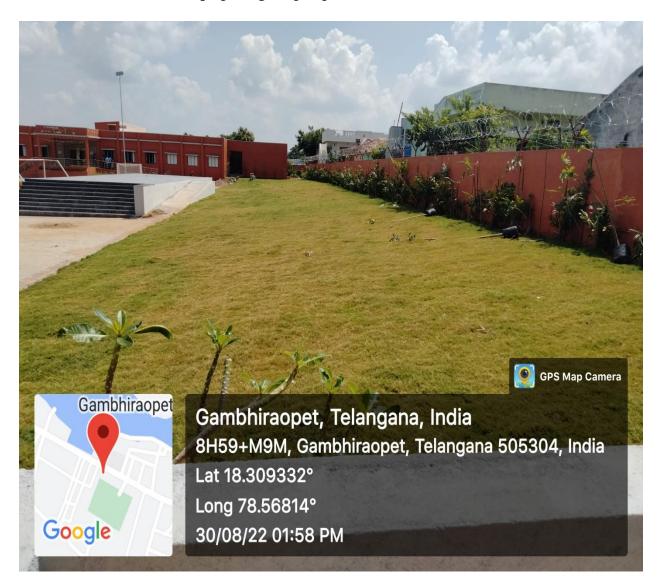

# GOVERNMENT DEGREE COLLEGE, GAMBHIRAOPET



### Dist: Rajanna Sircilla- 505 304, TELANGANA STATE

(Affilicated to Satavahana University, Karimnagar)

Email: prl-gdc-ce@telangana.gov.in Mobile: 9908292166





VIEW OF COLLEGE SKILL DEVELOPMENT CENTER (INCUBATION CENTRE)



# ENTRANCE VIEW OF SKILL DEVELOPMENT CENTRE WITH INTERACTIVE BOARD



## **COMPUTERS AT SKILL DEVELOPMENT CENTRE**

FIRST FLOOR 16.9×9.20 SQM



SKILL DEVELOPMENT CENTRE GROUND FLOOR



SKILL DEVELOPMENT CENTRE GROUND FLOOR

# GOVERNMENT DEGREE COLLEGE, GAMBHIRAOPET



Dist: Rajanna Sircilla- 505 304, TELANGANA STATE

(Affilicated to Satavahana University, Karimnagar)

Email: prl-gdc-ce@telangana.gov.in Mobile: 9908292166



## LAND SCAPE VIEW AT COLLEGE



#### **SOLAR LIGHTS IN THE CAMPUS**





#### GOVERNMENT DEGREE COLLEGE GAMBHIRAOPET NAAC – 2022-23





#### **VEHICLE FREE CAMPUS**





#### GOVERNMENT DEGREE COLLEGE GAMBHIRAOPET NAAC – 2022-23





#### **RAIN WATER MANAGEMENT SYSTEM**



**RAIN WATER PIT** 



**RAIN WATER PIT** 

#### GOVERNMENT DEGREE COLLEGE GAMBHIRAOPET NAAC – 2022-23



**GARDEN**