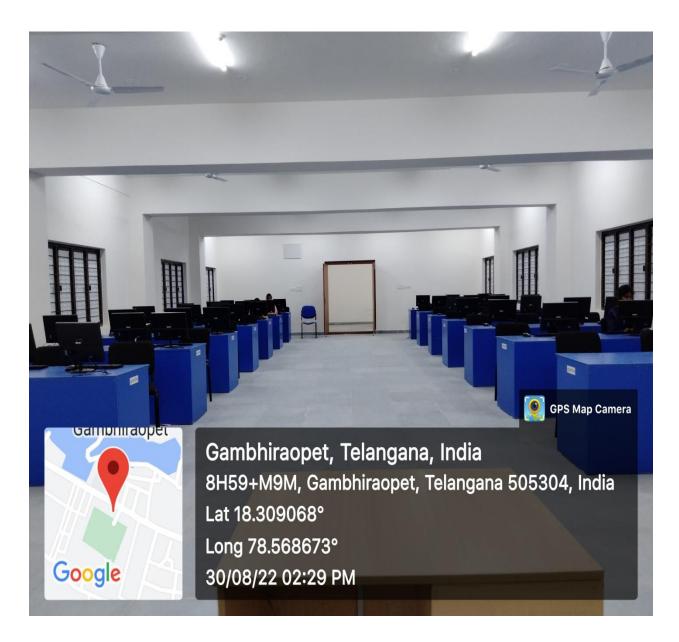

## **COMPUTERS AT SKILL DEVELOPMENT CENTRE**

FIRST FLOOR 16.9×9.20 SQM

SKILL DEVELOPMENT CENTRE GROUND FLOOR

SKILL DEVELOPMENT CENTRE GROUND FLOOR