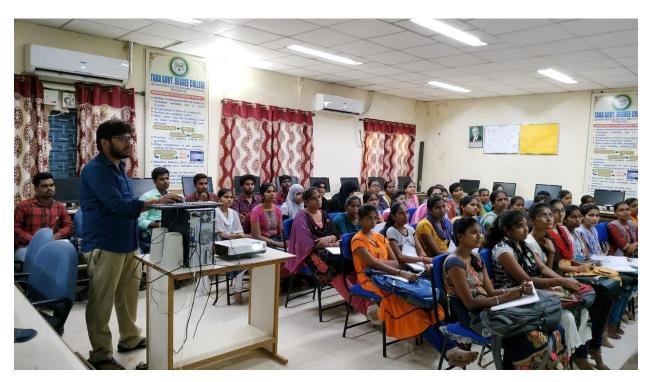

## **ORIENTATION AND CAREER GUIDANCE PROGRAM:**

The Department has organized an orientation and career guidance program to all MCCS final year students by *K.Abhijith, Asst Prof. of Chemistry* on 22.04.2020. He has given the valuable information on Python Program and software and how this program useful to Chemistry students in future. He also gave the power point presentation on various sectors for Organic Chemical sciences to MCCS final students.