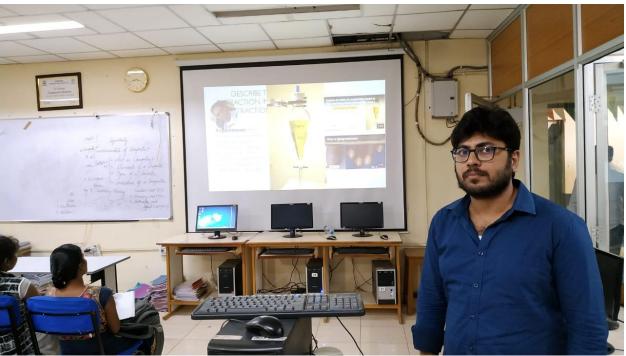

## **ORIENTATION AND CAREER GUIDANCE PROGRAM:**

The Department has organized an orientation and career guidance program to all MCCS final year students by *K.Abhijith, Asst Prof. of Chemistry* on 22.04.2020. He has given the valuable information on Python Program and software and how this program useful to Chemistry students in future. He also gave the power point presentation on various sectors for Organic Chemical sciences to MCCS final students.