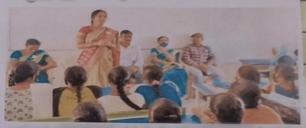

#### - ప్రతిమ ఫాందేషన్ మేనేజర్ వంగ గీతారెడ్డి

గంళీరావుపేట, జనవరి 7 (ప్రభన్యూన్):యువత జీవన నై పుడ్యాలతో పాటుగా వృత్తి నైపుడ్యాలు కలిగి ఉన్నప్పుడే ఆర్థిక పు రోగతిని సాధించవచ్చని ప్రతిమ ఫౌండేషన్ మేనేజర్ గీత రెడ్డి అన్నారు. గంభీరావుపేట మండల కేంద్రంలోని ప్రభుత్వ డిగ్రి కళాశాలలో శుక్రవారం విద్యార్థిని, విద్యార్ధులకు వృత్తి, జీ వన నైపుడ్యాలపై గీతరెడ్డి అవగాహ కల్పించారు. ఈ నంద ర్భంగా ఆమే మాట్లాడుతూ..యువత జీవన నైపుడ్యాలతో పాటుగా వృత్తి నైపుడ్యాలు కలిగి ఉన్నప్పుడే ఆర్థిక పురోగతిని సా ధించవచ్చని, చదువుతో పాటుగా ఇష్మమైన పనిలో నైపు డ్యాన్ని సాధించాలని ప్రతిమ ఫౌండేషన్ సహకారంతో నాగా రం శిక్షణ కేంద్రంలో బెడ్ సైడ్ నర్సింగ్, అనిస్టెంట్ ఎలక్షిషన్ సేల్స్ అనిసేంట్ ఎలక్షిషన్ బెక్ మెకానిక్, మహిళలకు కుటు

అవగాహన కల్పిస్తున్న ప్రతిమ ఫౌండేషన్ మేనేజర్ గీతరెడ్డి

మిషన్ వంటి పలు కోర్సుల్లో ఉచిత హస్వల్ వసతి సౌకర్యంతో శిక్షణ అందిస్తున్నట్లు తెలిపారు. యువత ఇలాంటివి సధ్వి నియోగం చేసుకుని ముందుకెళ్ళాలని సూచించారు. ఆర్గవై జర్ వెంకట లక్ష్మీ, కళాశాల టిన్సిపాల్ పిట్ల దాను, వైస్ టిన్సి పాల్ శీవల్లి, విద్యార్థిని విద్యార్థులు పాల్గొన్నారు.