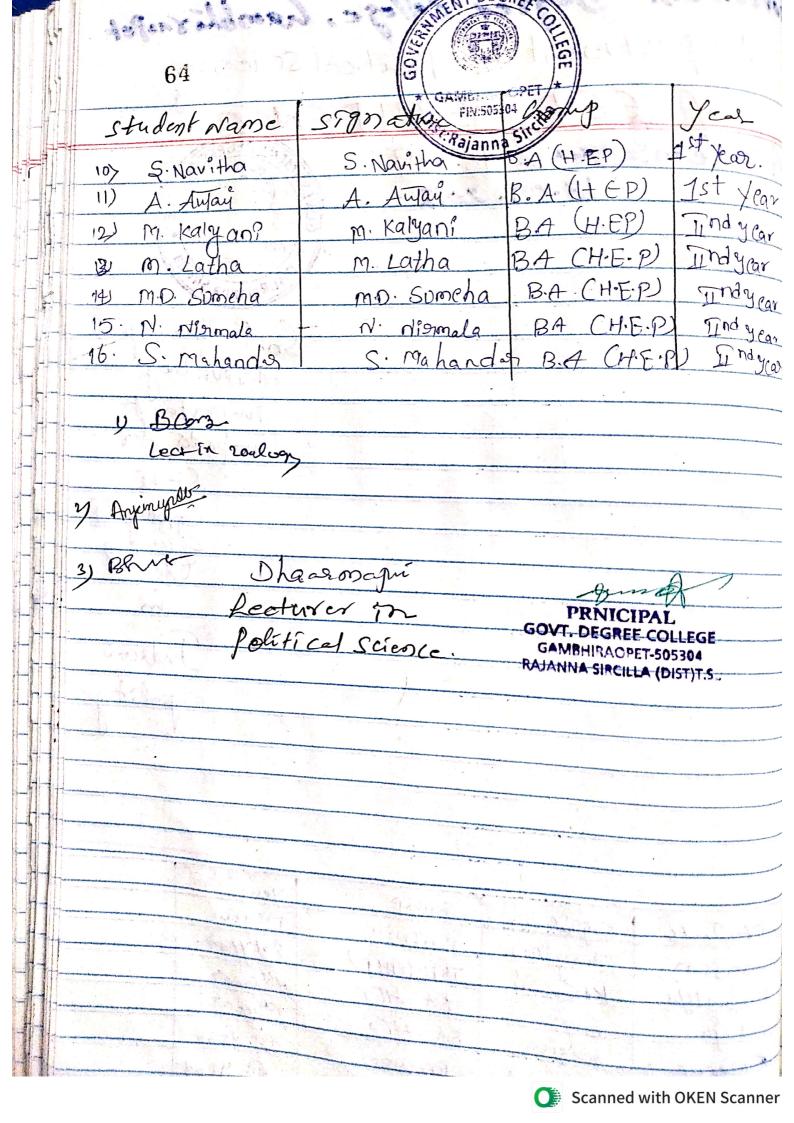

Grovt Degree collège-Gambbraopet Rajanna screeke 24 Department of commerce Rajanna screeke

| despe | Gort Degree collège -   | Gambhiraopel        | Rejanna stredla            |
|-------|-------------------------|---------------------|----------------------------|
|       | Department of           | Commerce            |                            |
|       | rajai, iiid             |                     | EQUINENT DEC               |
|       |                         | 105                 |                            |
|       |                         | *                   |                            |
| 5.NO  | Name of the student     | aroup St.           | PIN:505304 TO SEAN         |
| 01.   | CH. Vanaja              | 3. com-43           | anna sircina varaja        |
| 02.   | E. mavalika             | 4                   | E. savolika                |
| 03-   | a. Divy 9               | and 4               | G. Divya                   |
| oy .  | CH. sai kiran           | B-com-I             | CH. Sui khan               |
| 05-   | mp. sajed               | non-A du            | MD. Sajed                  |
| 06 -  | m. Dirya                | Tilpana in          | MD. Saled Dey              |
| 02    | a. Navitha              | B. com-I            | G-Navitha                  |
| 08.   | K-pooja                 | was standing to the | K. Pooja                   |
| 09.   | k-Navitha               | e all marks         | K. Navitha                 |
| 10.   | A. Neelima              | 4                   | A.neeline                  |
| П.    | - swethy                | h                   | L. swetha                  |
| 12.   | MD. Imranpaha           | B-com-li            | Mo · Imranpusha            |
| 13.   | m. venkatesb            | "                   | M. Venkatech               |
| 14.   | N. susmetha             | W.                  | N. susmetha                |
| 15.   | P. Dega                 | 4                   | P. Deepa                   |
| 16.   | R-Vishny prasad         | n                   |                            |
| 13.   | T. shiva kumar          | B.com-II            | R. ishnu Prasad            |
| C8.   | m. prameela             | B-com-2             | To Shive Jumar.            |
| 19.   | m. Rakesh               | D. Com-Z            | m. Prameella.<br>M. Rakesh |
| 20.   |                         | 11 0                | R. Vijaya                  |
| 2-1.  | R. Vijaya               | u                   |                            |
| 22.   | Samreen<br>SD. Mushraf  | 1/                  | sommeen<br>so. Mushaqt     |
| 23.   |                         | u                   | NK Mahalazmi               |
| 24.   | N.K. Mahalarmi          | y                   |                            |
|       | A. Anel                 |                     | A. Anil                    |
|       |                         |                     | A                          |
|       |                         |                     |                            |
|       |                         |                     |                            |
|       |                         |                     |                            |
|       |                         |                     |                            |
|       |                         |                     | K. Mahesh                  |
|       |                         | 9                   | Department of comment      |
|       | <b>经长生社会区域上有及抗药等的产业</b> |                     | Incharge                   |