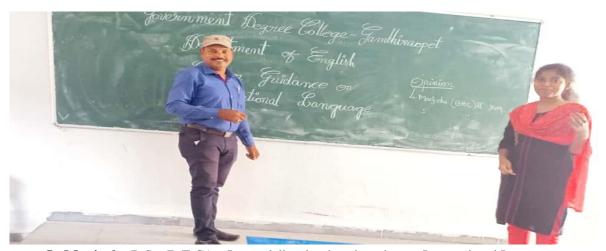

Students and faculty participated very interestingly

Students are participated enthusiastically on TASK Programme

Date: 26-02-2020 (2019-2020)

Mr. Y. Anjaneyulu Lecturer in English and In-charge of the Department of English delivering lecture on Career Guidance to the students about International Language

M. Nikitha B.Sc.(B.Z.C.) – I year expressing her views on International Language

L. Manjusha B.Sc.(B.Z.C.) – I year delivering her thoughts on International Language

Date: 12-09-2018 (2018-2019)

Mr. Y. Anjaneyulu, Lecturer in English of this college delivering 'Awareness on Semester Examinations' for all the students of B.A., B.Com. & B.Sc.