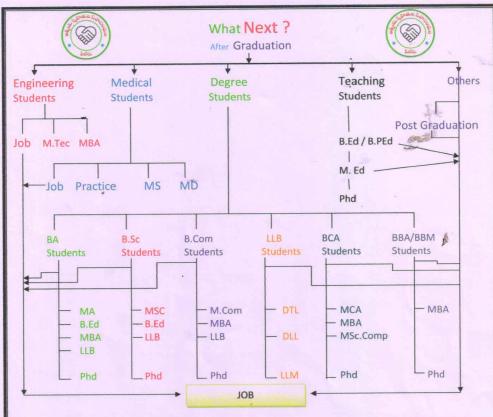

The Chart shows that After Graduation? Career Building Up

```
Undergraduate Courses
       Bachelor Hotel Management and Catering Technology(B.H.M.C.T)
       Bachelor of Architecture (B.Arch)
       Bachelor of Arts (B.A)
      Bachelor of Ayurvedic Medicine and Surgery(B.A.M.S)
       Bachelor of Business Administration (B.B.A)
      Bachelor of Business Management (BBM)
       Bachelor of Business Studies(B.B.S)
      Bachelor of Commerce (B.Com)
   M
       Bachelor of Computer Applications (B.C.A)
      Bachelor of Dental Surgery (B.D.S)
       Bachelor of Design(B.Des)
       Bachelor of Education (B.Ed)
       Bachelor of Elementary Education(B.EL.Ed)
       Bachelor of Engineering (B.E) / Bachelors of Technology (B.Tech)
       Bachelor of Fashion Technology (B.F.Tech)
       Bachelor of Fine Arts(B.F.A)
   M
       Bachelor of Homeopathic Medicine & Surgery (B.H.M.S)
       Bachelor of Hospitality and Tourism Management(B.H.T.M)
       Bachelor of Hotel Management(B.H.M)
       Bachelor of Law (LL.B)
       Bachelor of Medicine Bachelor of Surgery (M.B.B.S)
       Bachelor of Optometry and Vision Science(B.Optom)
       Bachelor of Pharmacy (B.Pharma)
       Bachelor of Physical Education (B.P.Ed)
       Bachelor of Physiotherapy(B.P.T)
       Bachelor of Science Education(B.S.E)
       Bachelor of Science in Education(B.Sc.Ed)
       Bachelor of Science (B.S / B.Sc)
       Bachelor of Siddha Medical Sciences(B.S.M.S)
       Bachelor of Socio Legal Sciences Bachelor of Laws(B.S.L.LL.B)
      Bachelor of Tourism Administration(B.T.A)
       Bachelor of Unani Medicine & Surgery(B.U.M.S)
       Bachelor of Veterinary Science (B.V.Sc)
Integrated Courses
      Bachelor of Arts Bachelor of Education (B.A B.Ed)
       Bachelor of Arts Bachelor of Law (B.A LLB)
       Bachelor of Business Administration Bachelor of Law (BBA LLB)
       Bachelor of Science Bachelor of Education (B.Sc B.Ed)
      Bachelor of Science Degree in Nursing (B.Sc Nursing)
Postgraduate Courses
      Masters of Architecture (M.Arch)
       Masters of Arts (M.A)
       Masters of Business Administration (MBA)
      Master of Commerce (M.Com)
      Masters of Computer Application (MCA)
       Masters of Education (M.Ed)
      Masters of Law (LLM)
      Master of Philosophy (M.Phil)
   []
      Masters of Science (M.Sc)
      Masters of Technology (M.Tech)
   M
       Post Graduate Diploma in Management (PGDM)
      PG Medical (MD / MS / DM / MCh)
   Ø
      PG Dental (MDS)
More
      Doctor of Philosophy (Ph.D)
      Integrated / Dual Degree
   M
       Diploma
      PG Diploma
```

The Chart shows that After Graduation which type of courses are available

Date: 14-12-2020 (2020-2021)

Mr. Y. Anjaneyulu, Lecturer in Englis of this college arranged an Awareness Programme on TSKC

Date: 14-12-2020