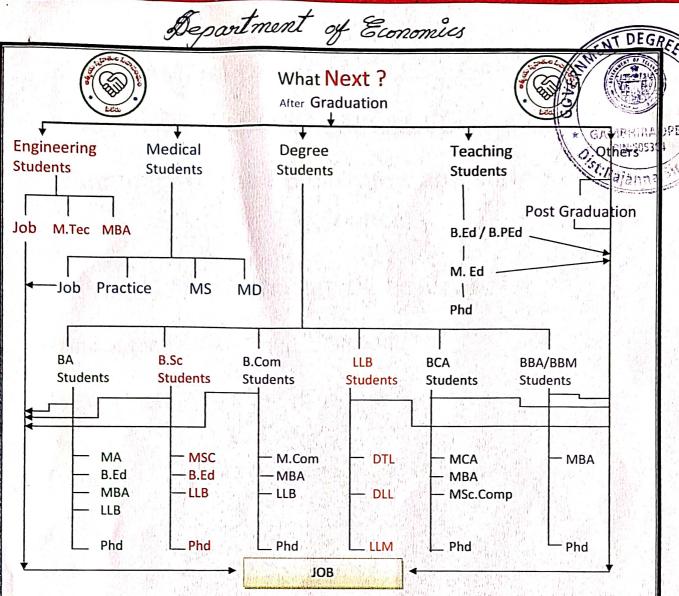

The Chart shows that After Graduation? Career Building Up

```
Undergraduate Courses
       Bachelor Hotel Management and Catering Technology(B.H.M.C.T)
       Bachelor of Architecture (B.Arch)
       Bachelor of Arts (B.A)
      Bachelor of Ayurvedic Medicine and Surgery(B.A.M.S)
       Bachelor of Business Administration (B.B.A)
      Bachelor of Business Management (BBM)
       Bachelor of Business Studies(B.B.S)
      Bachelor of Commerce (B.Com)
   M
       Bachelor of Computer Applications (B.C.A)
      Bachelor of Dental Surgery (B.D.S)
       Bachelor of Design(B.Des)
       Bachelor of Education (B.Ed)
       Bachelor of Elementary Education(B.EL.Ed)
       Bachelor of Engineering (B.E) / Bachelors of Technology (B.Tech)
       Bachelor of Fashion Technology (B.F.Tech)
       Bachelor of Fine Arts(B.F.A)
   M
       Bachelor of Homeopathic Medicine & Surgery (B.H.M.S)
       Bachelor of Hospitality and Tourism Management(B.H.T.M)
       Bachelor of Hotel Management(B.H.M)
       Bachelor of Law (LL.B)
       Bachelor of Medicine Bachelor of Surgery (M.B.B.S)
       Bachelor of Optometry and Vision Science(B.Optom)
       Bachelor of Pharmacy (B.Pharma)
       Bachelor of Physical Education (B.P.Ed)
       Bachelor of Physiotherapy(B.P.T)
       Bachelor of Science Education(B.S.E)
       Bachelor of Science in Education(B.Sc.Ed)
       Bachelor of Science (B.S / B.Sc)
       Bachelor of Siddha Medical Sciences(B.S.M.S)
       Bachelor of Socio Legal Sciences Bachelor of Laws(B.S.L.LL.B)
      Bachelor of Tourism Administration(B.T.A)
       Bachelor of Unani Medicine & Surgery(B.U.M.S)
       Bachelor of Veterinary Science (B.V.Sc)
Integrated Courses
      Bachelor of Arts Bachelor of Education (B.A B.Ed)
       Bachelor of Arts Bachelor of Law (B.A LLB)
       Bachelor of Business Administration Bachelor of Law (BBA LLB)
       Bachelor of Science Bachelor of Education (B.Sc B.Ed)
      Bachelor of Science Degree in Nursing (B.Sc Nursing)
Postgraduate Courses
      Masters of Architecture (M.Arch)
       Masters of Arts (M.A)
       Masters of Business Administration (MBA)
      Master of Commerce (M.Com)
      Masters of Computer Application (MCA)
       Masters of Education (M.Ed)
      Masters of Law (LLM)
      Master of Philosophy (M.Phil)
   []
      Masters of Science (M.Sc)
      Masters of Technology (M.Tech)
   M
       Post Graduate Diploma in Management (PGDM)
      PG Medical (MD / MS / DM / MCh)
   Ø
      PG Dental (MDS)
More
      Doctor of Philosophy (Ph.D)
      Integrated / Dual Degree
   M
       Diploma
      PG Diploma
```

The Chart shows that After Graduation which type of courses are available

Date: 14-12-2020 (2020-2021)

Mr. Y. Anjaneyulu, Lecturer in Englis of this college arranged an Awareness Programme on TSKC

Date: 14-12-2020