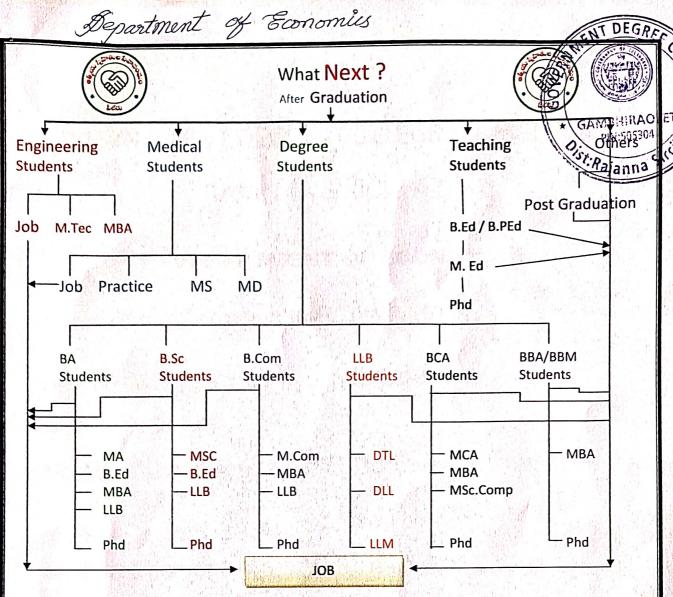

The Chart shows that After Graduation? Career Building Up

```
Undergraduate Courses
       Bachelor Hotel Management and Catering Technology(B.H.M.C.T)
       Bachelor of Architecture (B.Arch)
       Bachelor of Arts (B.A)
      Bachelor of Ayurvedic Medicine and Surgery(B.A.M.S)
       Bachelor of Business Administration (B.B.A)
      Bachelor of Business Management (BBM)
       Bachelor of Business Studies(B.B.S)
      Bachelor of Commerce (B.Com)
   M
       Bachelor of Computer Applications (B.C.A)
      Bachelor of Dental Surgery (B.D.S)
       Bachelor of Design(B.Des)
       Bachelor of Education (B.Ed)
       Bachelor of Elementary Education(B.EL.Ed)
       Bachelor of Engineering (B.E) / Bachelors of Technology (B.Tech)
       Bachelor of Fashion Technology (B.F.Tech)
       Bachelor of Fine Arts(B.F.A)
   M
       Bachelor of Homeopathic Medicine & Surgery (B.H.M.S)
       Bachelor of Hospitality and Tourism Management(B.H.T.M)
       Bachelor of Hotel Management(B.H.M)
       Bachelor of Law (LL.B)
       Bachelor of Medicine Bachelor of Surgery (M.B.B.S)
       Bachelor of Optometry and Vision Science(B.Optom)
       Bachelor of Pharmacy (B.Pharma)
       Bachelor of Physical Education (B.P.Ed)
       Bachelor of Physiotherapy(B.P.T)
       Bachelor of Science Education(B.S.E)
       Bachelor of Science in Education(B.Sc.Ed)
       Bachelor of Science (B.S / B.Sc)
       Bachelor of Siddha Medical Sciences(B.S.M.S)
       Bachelor of Socio Legal Sciences Bachelor of Laws(B.S.L.LL.B)
      Bachelor of Tourism Administration(B.T.A)
       Bachelor of Unani Medicine & Surgery(B.U.M.S)
       Bachelor of Veterinary Science (B.V.Sc)
Integrated Courses
      Bachelor of Arts Bachelor of Education (B.A B.Ed)
       Bachelor of Arts Bachelor of Law (B.A LLB)
       Bachelor of Business Administration Bachelor of Law (BBA LLB)
       Bachelor of Science Bachelor of Education (B.Sc B.Ed)
      Bachelor of Science Degree in Nursing (B.Sc Nursing)
Postgraduate Courses
      Masters of Architecture (M.Arch)
       Masters of Arts (M.A)
       Masters of Business Administration (MBA)
      Master of Commerce (M.Com)
      Masters of Computer Application (MCA)
       Masters of Education (M.Ed)
      Masters of Law (LLM)
      Master of Philosophy (M.Phil)
   []
      Masters of Science (M.Sc)
      Masters of Technology (M.Tech)
   M
       Post Graduate Diploma in Management (PGDM)
      PG Medical (MD / MS / DM / MCh)
   Ø
      PG Dental (MDS)
More
      Doctor of Philosophy (Ph.D)
      Integrated / Dual Degree
   M
       Diploma
      PG Diploma
```

The Chart shows that After Graduation which type of courses are available

Date: 14-12-2020 (2020-2021)

Mr. Y. Anjaneyulu, Lecturer in Englis of this college arranged an Awareness Programme on TSKC

Date: 14-12-2020