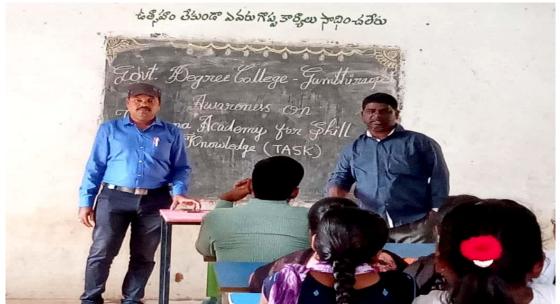

The Chart shows that After Graduation which type of courses are available

Date: 14-12-2020 (2020-2021)

Mr. Y. Anjaneyulu, Lecturer in Englis of this college arranged an Awareness Programme on TSKC

Date: 14-12-2020

Students and faculty participated very interestingly

Students are participated enthusiastically on TASK Programme

Date: 26-02-2020 (2019-2020)

Mr. Y. Anjaneyulu Lecturer in English and In-charge of the Department of English delivering lecture on Career Guidance to the students about International Language