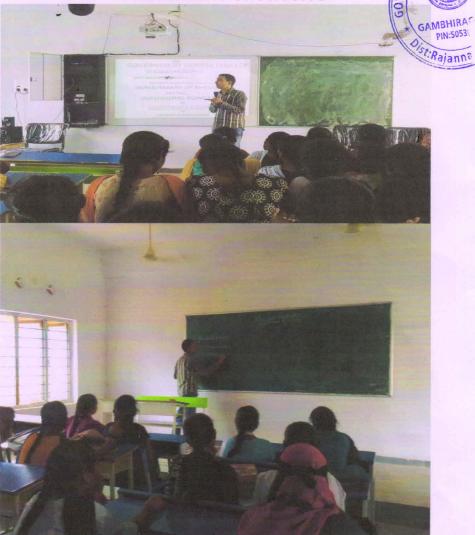

#### **Date: 10-5-2022**

Sri P. Dass garu principal of this college appreciating the Department of English to conduct Awareness Programme on 'What after Graduation? – Career Building Up

In-charge of the Department of English Sri P. Krishna Murthy garu delivering lecture on 'What after Graduation? Career Building Up

**Date: 10-5-2022** 

IQAC Co-ordinator Sri B. Bixmaiah garu sharing his views on the topic

Sri Y. Anjaneyulu Lecturer in English expressing his thoughts on English bright career after completion of Graduation