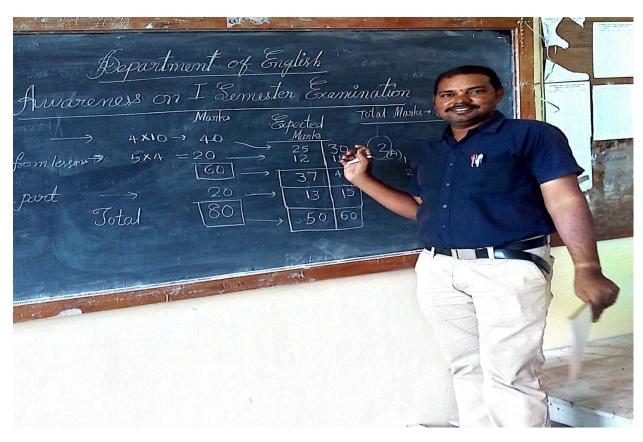

M. Nikitha B.Sc.(B.Z.C.) – I year expressing her views on International Language

L. Manjusha B.Sc.(B.Z.C.) – I year delivering her thoughts on International Language

Date: 12-09-2018 (2018-2019)

Mr. Y. Anjaneyulu, Lecturer in English of this college delivering 'Awareness on Semester Examinations' for all the students of B.A., B.Com. & B.Sc.