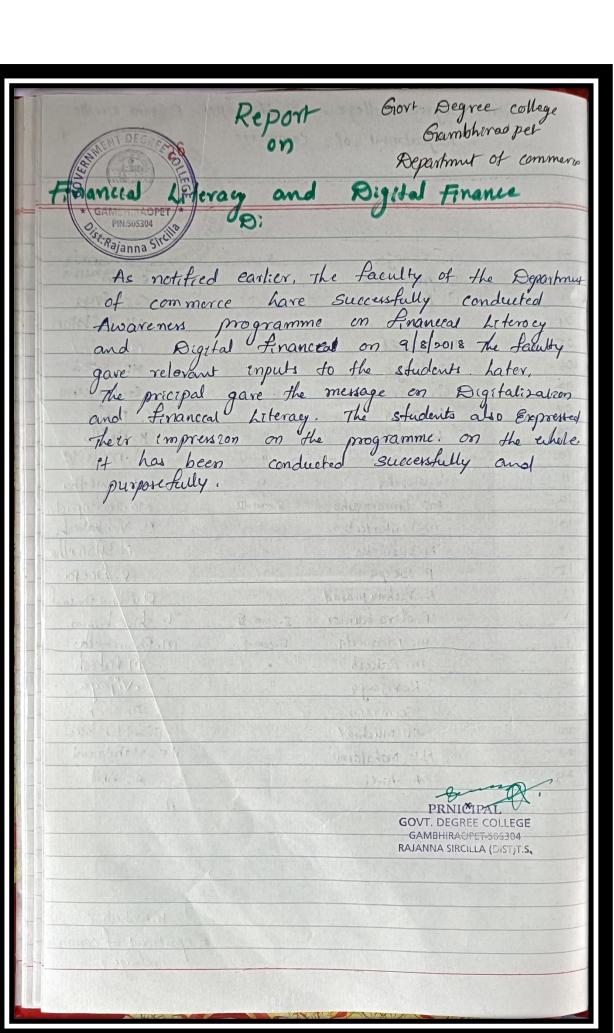

# GOVERNMENT DEGREE COLLEGE GAMBHIRAOPET RAJANNASICILLA

DEPARTMENT OF COMMERCE 2018-2019

AWARENESS PROGRAMME ON FINANCIAL LITERACY AND DIJITAL FINANCIAL LITERACY

Giort Degree collège - Grambhirappet Rajanna screella Department of commerce \* permussion Letter \* 7/08/2018 GAMBHIRAOPET PIN:505304 Oist:Rajanna The principal, GDC Gambhiraopet. Six, subi- Department of commerce - Request to give permission for the conducting of Awareness programme on Financial Leterary and Digital Fenancial Awareness on It is submitted to your kind notice that the facility of the Department of commerce are welling to condent Awarenes programme on Financial Literary and Rigifal Fenancial Awarenus on for conducting the above ceted programme Thanking you sir. Jack fathfully K. mahesh Department of commerce PRNICIPAL GOVT. DEGREE COLLEGE GAMBHIRAOPET-505304 RAJANNA SIRCILLA (DIST)T.S.