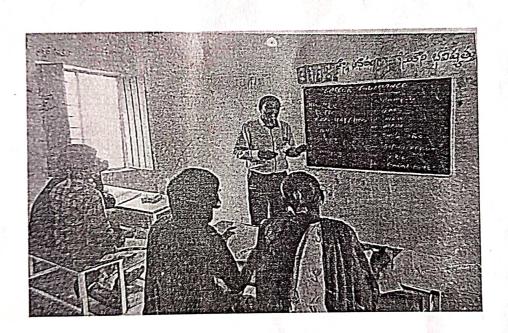

#### **Date: 10-5-2022**

Sri P. Dass garu principal of this college appreciating the Department of English to conduct Awareness Programme on 'What after Graduation? – Career Building Up

In-charge of the Department of English Sri P. Krishna Murthy garu delivering lecture on 'What after Graduation? Career Building Up

**Date: 10-5-2022** 

IQAC Co-ordinator Sri B. Bixmaiah garu sharing his views on the topic

Sri Y. Anjaneyulu Lecturer in English expressing his thoughts on English bright career after completion of Graduation