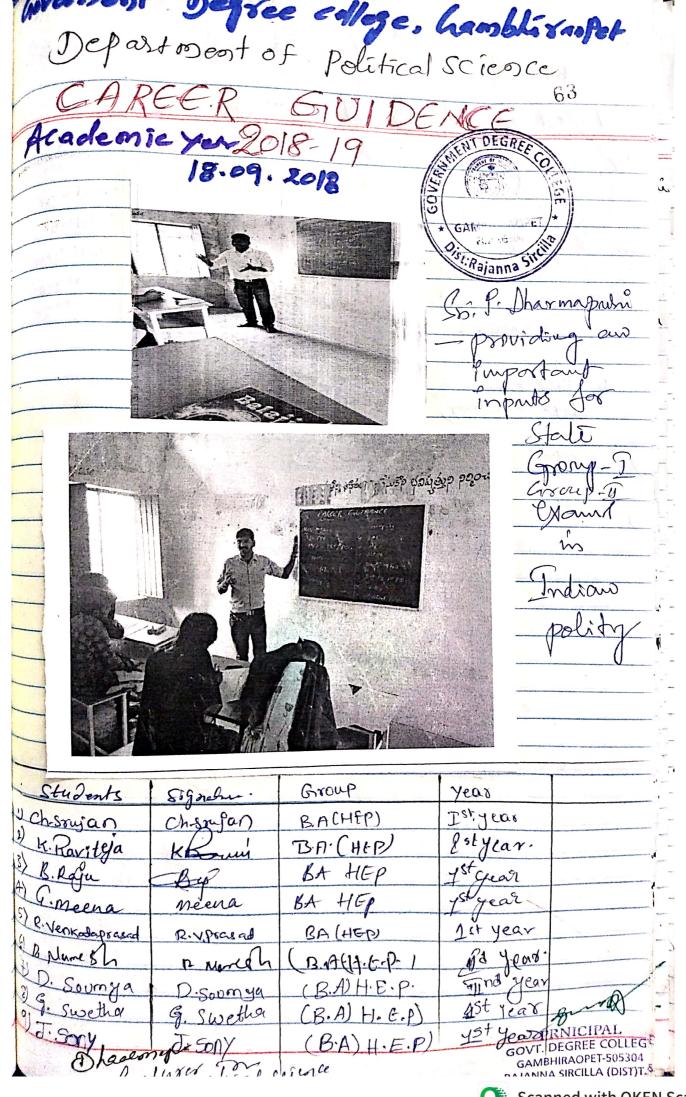

#### **Date: 10-5-2022**

Sri P. Dass garu principal of this college appreciating the Department of English to conduct Awareness Programme on 'What after Graduation? – Career Building Up

In-charge of the Department of English Sri P. Krishna Murthy garu delivering lecture on 'What after Graduation? Career Building Up

**Date: 10-5-2022** 

IQAC Co-ordinator Sri B. Bixmaiah garu sharing his views on the topic

Sri Y. Anjaneyulu Lecturer in English expressing his thoughts on English bright career after completion of Graduation