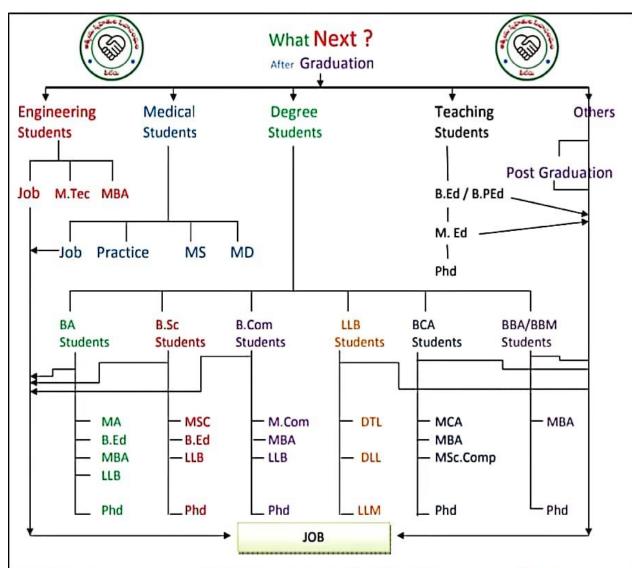

The Chart shows that After Graduation? Career Building Up

```
Undergraduate Courses
       Bachelor Hotel Management and Catering Technology(B.H.M.C.T)
       Bachelor of Architecture (B.Arch)
       Bachelor of Arts (B.A)
      Bachelor of Ayurvedic Medicine and Surgery(B.A.M.S)
       Bachelor of Business Administration (B.B.A)
      Bachelor of Business Management (BBM)
       Bachelor of Business Studies(B.B.S)
      Bachelor of Commerce (B.Com)
   M
       Bachelor of Computer Applications (B.C.A)
      Bachelor of Dental Surgery (B.D.S)
       Bachelor of Design(B.Des)
       Bachelor of Education (B.Ed)
       Bachelor of Elementary Education(B.EL.Ed)
       Bachelor of Engineering (B.E) / Bachelors of Technology (B.Tech)
       Bachelor of Fashion Technology (B.F.Tech)
       Bachelor of Fine Arts(B.F.A)
   M
       Bachelor of Homeopathic Medicine & Surgery (B.H.M.S)
       Bachelor of Hospitality and Tourism Management(B.H.T.M)
       Bachelor of Hotel Management(B.H.M)
       Bachelor of Law (LL.B)
       Bachelor of Medicine Bachelor of Surgery (M.B.B.S)
       Bachelor of Optometry and Vision Science(B.Optom)
       Bachelor of Pharmacy (B.Pharma)
       Bachelor of Physical Education (B.P.Ed)
       Bachelor of Physiotherapy(B.P.T)
       Bachelor of Science Education(B.S.E)
       Bachelor of Science in Education(B.Sc.Ed)
       Bachelor of Science (B.S / B.Sc)
       Bachelor of Siddha Medical Sciences(B.S.M.S)
       Bachelor of Socio Legal Sciences Bachelor of Laws(B.S.L.LL.B)
      Bachelor of Tourism Administration(B.T.A)
       Bachelor of Unani Medicine & Surgery(B.U.M.S)
       Bachelor of Veterinary Science (B.V.Sc)
Integrated Courses
      Bachelor of Arts Bachelor of Education (B.A B.Ed)
       Bachelor of Arts Bachelor of Law (B.A LLB)
       Bachelor of Business Administration Bachelor of Law (BBA LLB)
       Bachelor of Science Bachelor of Education (B.Sc B.Ed)
      Bachelor of Science Degree in Nursing (B.Sc Nursing)
Postgraduate Courses
      Masters of Architecture (M.Arch)
       Masters of Arts (M.A)
       Masters of Business Administration (MBA)
      Master of Commerce (M.Com)
      Masters of Computer Application (MCA)
       Masters of Education (M.Ed)
      Masters of Law (LLM)
      Master of Philosophy (M.Phil)
   []
      Masters of Science (M.Sc)
      Masters of Technology (M.Tech)
   M
       Post Graduate Diploma in Management (PGDM)
      PG Medical (MD / MS / DM / MCh)
   Ø
      PG Dental (MDS)
More
      Doctor of Philosophy (Ph.D)
      Integrated / Dual Degree
   M
       Diploma
      PG Diploma
```

The Chart shows that After Graduation which type of courses are available

Date: 14-12-2020 (2020-2021)

Mr. Y. Anjaneyulu, Lecturer in Englis of this college arranged an Awareness Programme on TSKC

Date: 14-12-2020