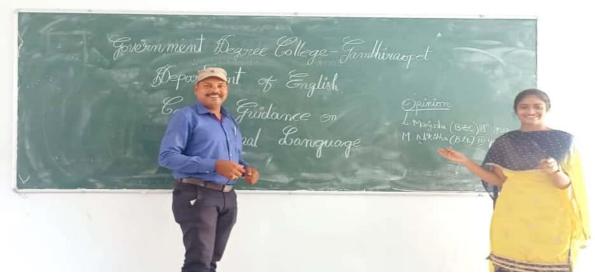

Students and faculty participated very interestingly

Students are participated enthusiastically on TASK Programme

Date: 26-02-2020 (2019-2020)

Mr. Y. Anjaneyulu Lecturer in English and In-charge of the Department of English delivering lecture on Career Guidance to the students about International Language

M. Nikitha B.Sc.(B.Z.C.) – I year expressing her views on International Language

L. Manjusha B.Sc.(B.Z.C.) – I year delivering her thoughts on International Language

Date: 12-09-2018 (2018-2019)

Mr. Y. Anjaneyulu, Lecturer in English of this college delivering 'Awareness on Semester Examinations' for all the students of B.A., B.Com. & B.Sc.