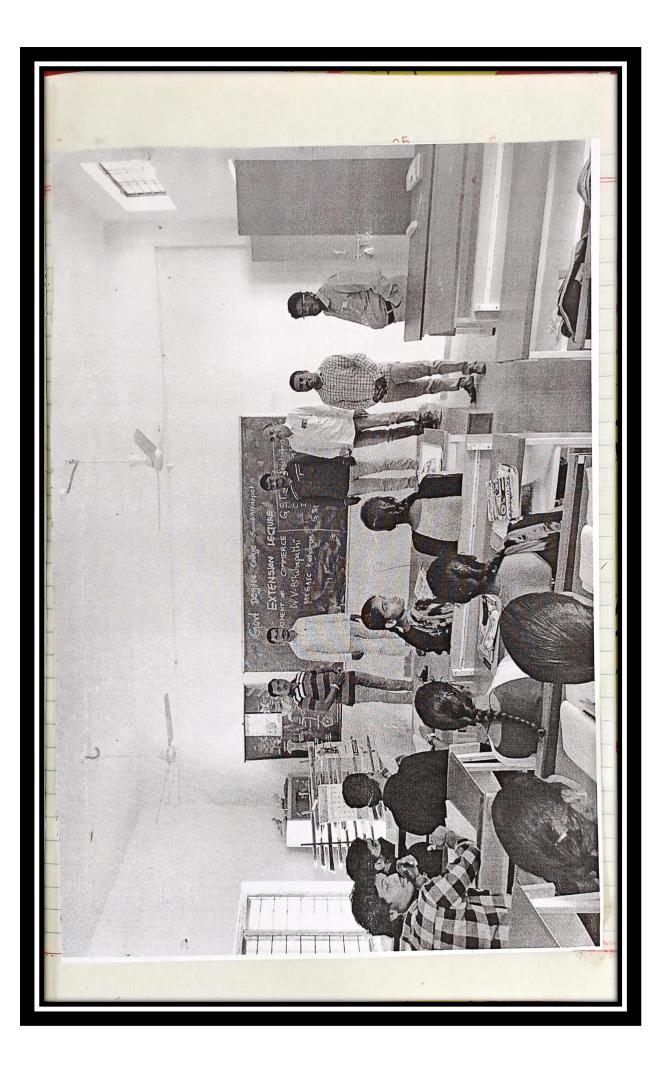

## (2021-2022)

Mr. M. Thirupathi Garu Lecturer in English GDC-Peddapally delivering an extension lecture on 'Articles'

Mr. M. Rajshekhar Garu, Lecturer in English GDC-Korutla expressing his views on *'Communication Skills in English'* on 13-08-2021.