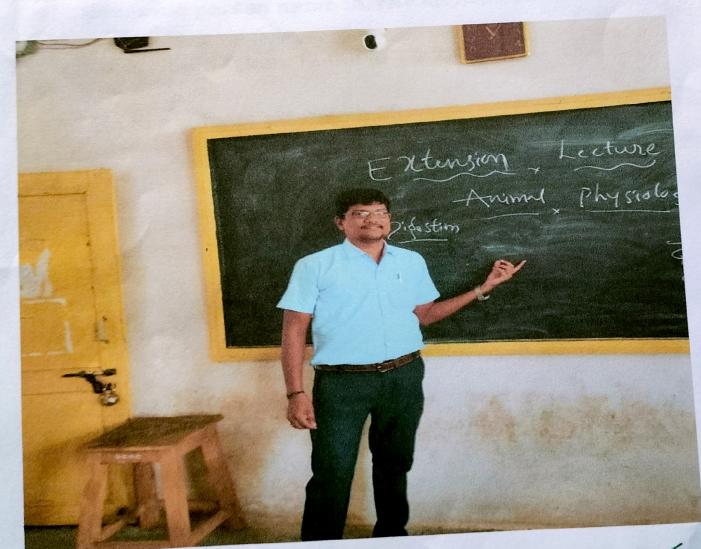

# శతకం విశిష్టత -అంశంపై మాట్లాడుతున్న రాపర్తి శ్రీనివాస్ గారు

తెది 8.2. 2019రోజున *్రీరాపర్తి శ్రీనివాస్* సహాయ ఆచార్యులు తెలుగు విభాగం ప్రభుత్వ మహిళా డిగ్రీ కళాశాల జగిత్యాల గారు **శతకం విళిష్టత**అంశంపై *ప్రభుత్వ డిగ్రీ కళాశాల తెలుగు విభాగంగంభీరావుపేట*ఆద్వర్యంలో ఏర్పాటుచేసిన విస్తృత ఉపన్యాసంలో పాల్గొని ప్రసంగించారు. ఈ కార్యక్రమానికి కళాశాలప్రిన్సిపాల్ డాక్టర్ నర్పయ్య గారు అధ్యకత వహించారు. తెలుగు సహాయ ఆదార్యులుపిట్ల దాసుగారు మరియు విద్యార్థిని, విద్యార్థులు పాల్గొన్నారు .