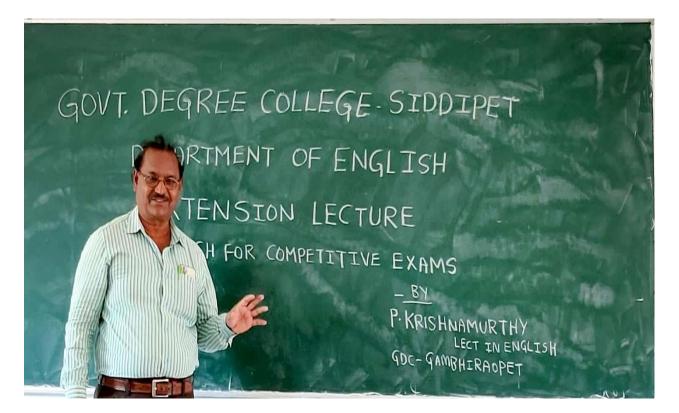

#### Date: 09-03-22

(2021-2022)

In-charge of the Department of English, GDC – Gambhiraopet Mr. P. Krishna Murthy has been invited and delivering an extension lecture on 'English for Competitive Exams at GDC – Siddipet.