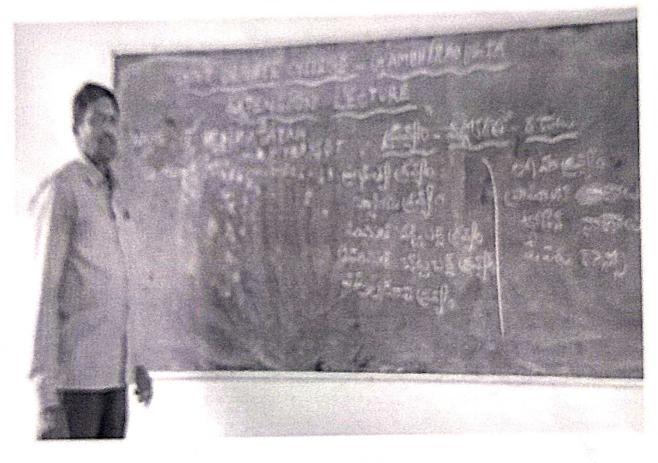

కాసులు పార్యాంశం గురజాడ ప్రేమతత్వం అనే అంశంపై మాట్లాడుతున్న దా పి.విశ్వప్రసాద్ గారు

తేదీ 06/03/2021 రోజున ప్రభుత్వ డిగ్రీ కళాశాల గంభీరావుపేట లోని తెలుగు విభాగం ఆధ్వర్యంలో కాసులు పార్యాంశం గురజాడ ప్రేమతత్వం అనే అంశంపై కళాశాల ప్రిన్సిపాల్ గారి అధ్యక్షతన విస్తృత ఉపన్యాసం నిర్వహించడం జరిగింది.ఈ కార్యక్రమంలో ముఖ్య వక్తగా డా పి.విశ్వప్రసాద్ గారుసహాయ ఆచార్యులు , ప్రభుత్వఆర్ట్స్ అండ్ సైన్స్ డిగ్రీ కళాశాల కరీంనగర్ గారు పాల్గొని గురజాడరచనలు , ముత్యాలసరాల ప్రాముఖ్యత, గురజాడ వివరించిన ప్రేమ తెల్వాన్ని గురించి వివరించారు. ఈ కార్యక్రమంలో తెలుగు సహాయ ఆచార్యులు పిట్ల దాసుగారు మరియు విద్యార్థిని, విద్యార్థులు పాల్గొన్నారు .