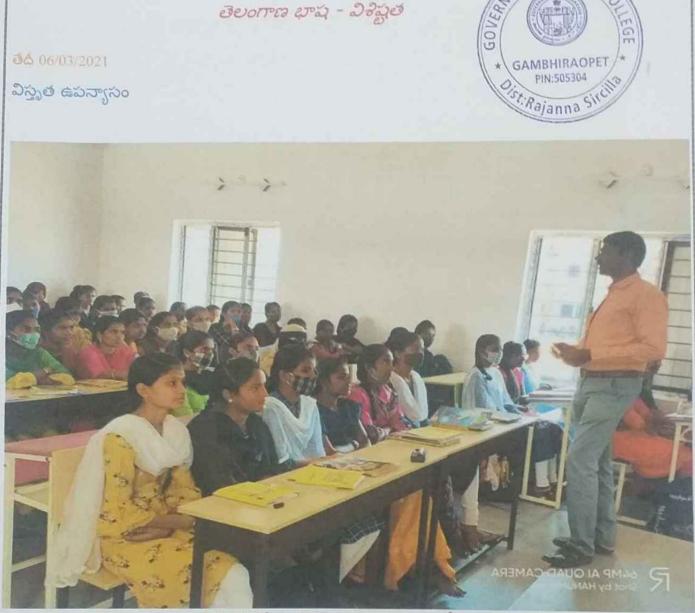

తెలంగాణ భాష - విశిష్టతఅనే అంశంపై మాట్లాడుతున్న శ్రీ బూర్లవెంకటేశ్వర్లు గారు

తేదీ 06/03/2021 రోజున ప్రభుత్వ డిగ్రీ కళాశాల గంభీరావుపేట లోని తెలుగు విభాగం ఆధ్వర్యంలో తెలంగాణ భాష -విశిష్టత అనే అంశంపై కళాశాల ప్రిన్సిపాల్ గారి అధ్యక్షతన విస్తృత ఉపన్యాసం నిర్వహించడం జరిగింది.ఈ కార్యక్రమంలో ముఖ్య వక్తగా శ్రీ బూర్లవెంకటేశ్వర్లు,సహాయ ఆచార్యులు , ప్రభుత్వ డిగ్రీ కళాశాల హుస్నాబాద్ గారు పాల్గొని తెలంగాణ భాషా పదాల విశిష్టతను, మాండలికాల వ్యుత్పత్తిని, సంస్కృతి ,సాంప్రదాయాలు కు సంబంధించిన పదాల పుట్టుక ను గురించి వివరించడం జరిగింది. ఈ కార్యక్రమంలో తెలుగు సహాయ ఆచార్యులు పిట్ల దాసుగారు మరియు విద్యార్థిని, విద్యార్థులు పాల్గొన్నారు .