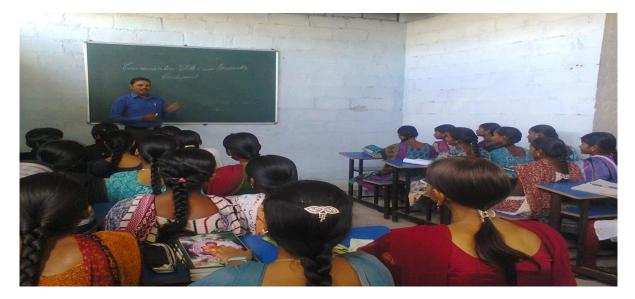

Mr. Y. anjaneyulu, Lecturer in English, In-charge of the Department of English, GDC-Gambhiraopet has been invited and delivering an extension lecture on 'English is A Bright Career Opportunity' at Vyshnavi Degree College – Vemulawada.