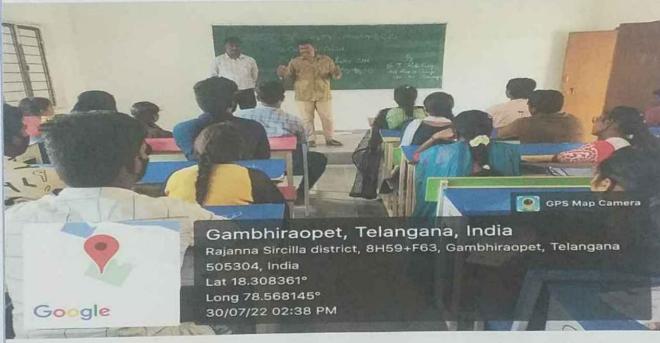

# **GOVERNMENT DEGREE COLLEGE, GAMBHIRAOPET**

**RAJANNA SIRCILLA DIST. 505 304** 

1

GOVT. DEGREE COLLEGE GAMBHIRAOPET-505304 RAJANNA SIRCILLA (DIST)T.S.

| క్రమ సంఖ్య | 36         | මංෂිං                                   | వక్త పేరు                    |
|------------|------------|-----------------------------------------|------------------------------|
| 01         | 8/2/2019   | శతకంవిశిష్టత                            | రాపర్తిశ్రేనివాస్గారు        |
| 02         | 06/03/2021 | తెలంగాణ భాష - విశిష్టత                  | శ్రీ బూర్లవెంకటేశ్వర్లు గారు |
| 03         | 06/03/2021 | కాసులు పాఠ్యాంశం - గురజాడ<br>ప్రేమతత్వం | డా పి.విశ్వప్రసాద్ గారు      |
| 04         | 30/07/2022 | తెలుగు సాహిత్యం ప్రబోధాత్మకత            | డా ; కె. మల్లారెడ్డి గారు    |