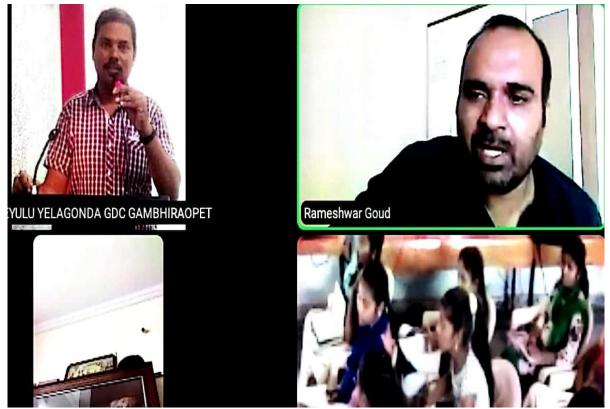

## Date: 10-08-2020

# (2020-2021)

Mr. Rameshwar Goud garu a well known person as Trainer and Motivator delivering an extension lecture through online mode on *'Tenses'*.

Date: 18-09-2019 (2019-2020)Ande on the The Joseph Joy Thather Durchton - Natraton Schilger Statem: Avand 2005 for Jano Mongame 1