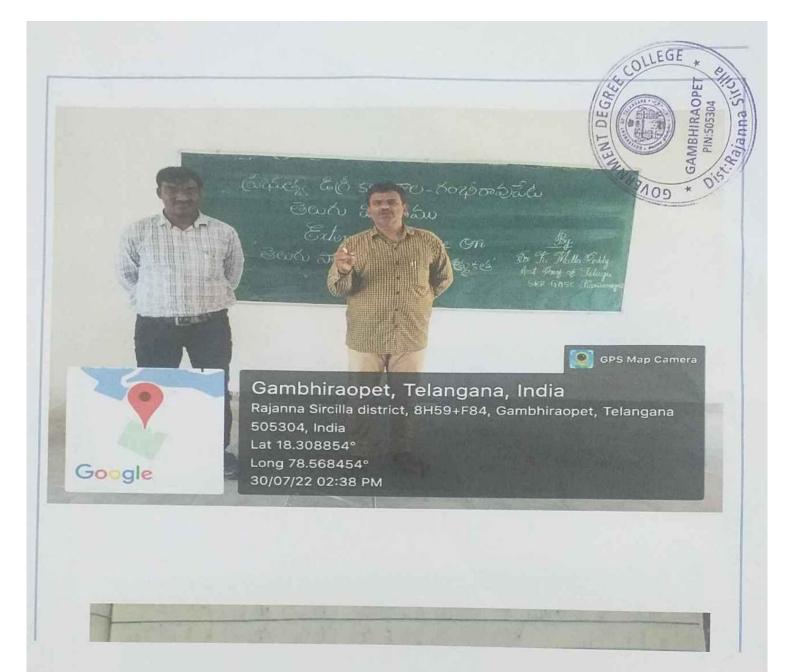

# **GOVERNMENT DEGREE COLLEGE, GAMBHIRAOPET**

**RAJANNA SIRCILLA DIST. 505 304** 

1

GOVT. DEGREE COLLEGE GAMBHIRAOPET-505304 RAJANNA SIRCILLA (DIST)T.S.

| క్రమ సంఖ్య | 36         | මංෂිං                                   | వక్త పేరు                    |
|------------|------------|-----------------------------------------|------------------------------|
| 01         | 8/2/2019   | శతకంవిశిష్టత                            | రాపర్తిశ్రేనివాస్గారు        |
| 02         | 06/03/2021 | తెలంగాణ భాష - విశిష్టత                  | శ్రీ బూర్లవెంకటేశ్వర్లు గారు |
| 03         | 06/03/2021 | కాసులు పాఠ్యాంశం - గురజాడ<br>ప్రేమతత్వం | డా పి.విశ్వప్రసాద్ గారు      |
| 04         | 30/07/2022 | తెలుగు సాహిత్యం ప్రబోధాత్మకత            | డా ; కె. మల్లారెడ్డి గారు    |