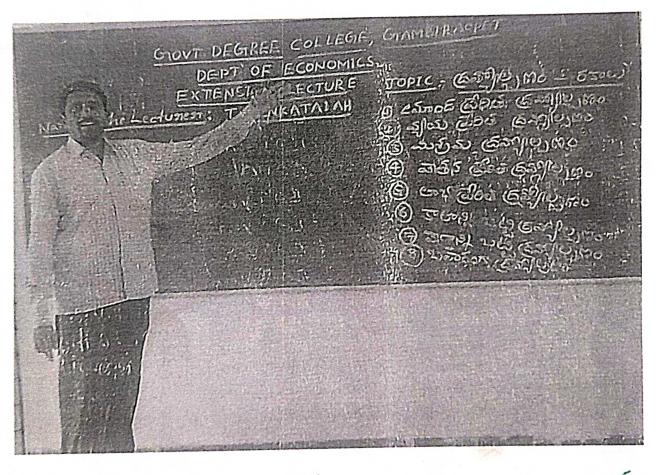

# శతకం విశిష్టత -అంశంపై మాట్లాడుతున్న రాపర్తి శ్రీనివాస్ గారు

తెది 8.2. 2019రోజున *్రీరాపర్తి శ్రీనివాస్* సహాయ ఆచార్యులు తెలుగు విభాగం ప్రభుత్వ మహిళా డిగ్రీ కళాశాల జగిత్యాల గారు **శతకం విళిష్టత**అంశంపై *ప్రభుత్వ డిగ్రీ కళాశాల తెలుగు విభాగంగంభీరావుపేట*ఆద్వర్యంలో ఏర్పాటుచేసిన విస్తృత ఉపన్యాసంలో పాల్గొని ప్రసంగించారు. ఈ కార్యక్రమానికి కళాశాలప్రిన్సిపాల్ డాక్టర్ నర్పయ్య గారు అధ్యకత వహించారు. తెలుగు సహాయ ఆదార్యులుపిట్ల దాసుగారు మరియు విద్యార్థిని, విద్యార్థులు పాల్గొన్నారు .