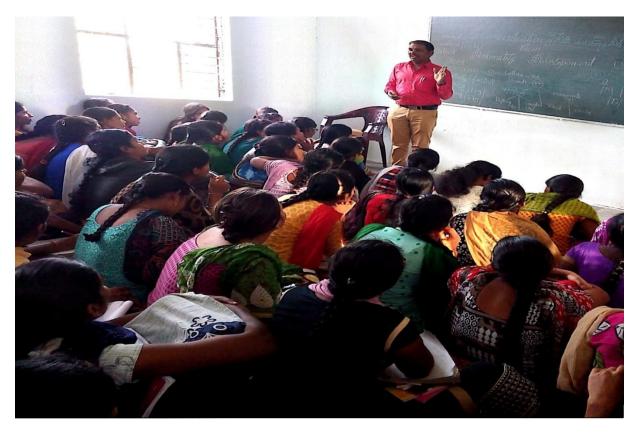

Mr. Y. anjaneyulu, Lecturer in English, In-charge of the Department of English, GDC-Gambhiraopet has been invited and delivering an extension lecture on 'English is A Bright Career Opportunity' at Vyshnavi Degree College – Vemulawada.