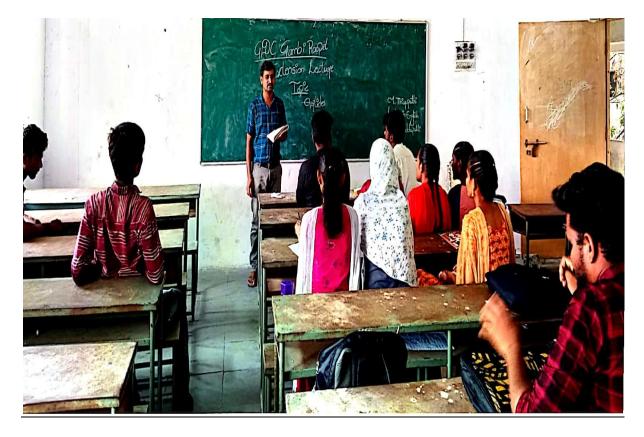

## (2021-2022)

Mr. M. Thirupathi Garu Lecturer in English GDC-Peddapally delivering an extension lecture on 'Articles'

Mr. M. Rajshekhar Garu, Lecturer in English GDC-Korutla expressing his views on *'Communication Skills in English'* on 13-08-2021.