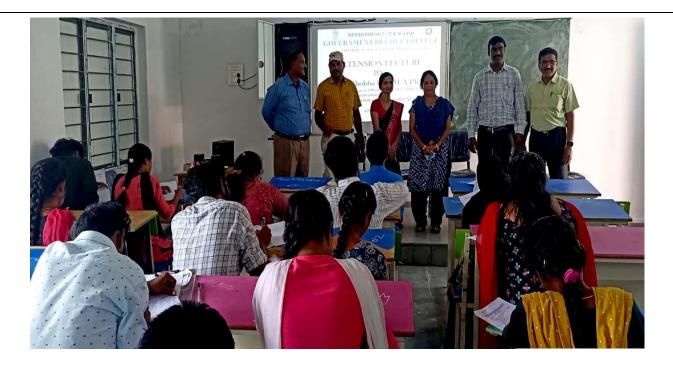

# **EXTENSION LECTURES - PROGRAMMES**

The Department of English arranges several Extension Lectures by inviting Eminent Academicians from other Institutions every year.

Date: 25-7-2022

(2021-2022)

**Smt Dr. M. Shobha Rni Garu**, Asst. Prof. of English, S.R.R.Govt. Arts & Science College (Autonomous), Karimnagar delivering an extension lecture on *'Communication Skills in Present Scenario of Education'* on 25-7-2022.