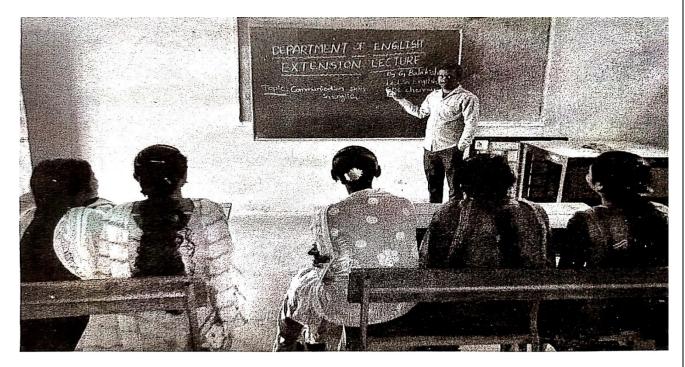

## Date: 10-9-2017

(2017-2018)

Mr. G. Balakishan, Lecturer in English, GDC – Chennuru, expressing his views on 'Communication Skills in English'.