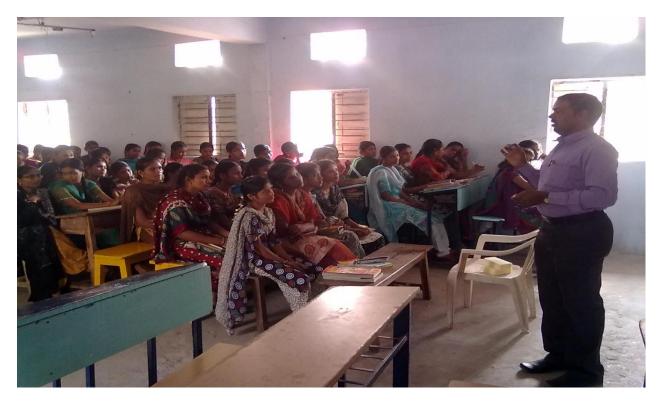

#### Date:24-12-2021

This is to certify that **Mr. ANJANEYULU YELAGONDA** Lecturer in English of Government Degree College Gambhiraopet has delivered an **Extension Lecture** on 'Broken English to Spoken English' on 24-12-2021 for all the group of I & II year students of Intermediate in our college Government Junior College, Musthabad Mandal, Rajanna Sircilla District.

It was really a great presentation. It is appreciated and most useful to all the students as well as staff also. Your presentation is an excellent and motivated to remove the phobia of English and how to translate sentences from Telugu to English in simple methods with help of tips on the topic.

We hope to get an opportunity to hear another excellent topic from you in future also.

Thanking you Sir,

Yours Sincerely,

PRIMO

#### Attendance Certificate from GJC - Musthabad

Mr. Y. Anjaneyulu, Lecturer in English GDC – Gambhiraoopet has been invited and delivering an extension lecture on 'Broken English to Spoken English' at Govt. Junior College – Musthabad.