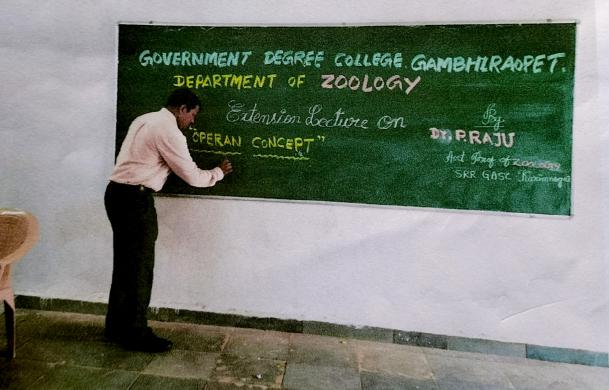

# **EXTENSION LECTURES**

Every year, the Department of English organizes Extension Lectures by inviting Eminent Academicians from other Institutions.