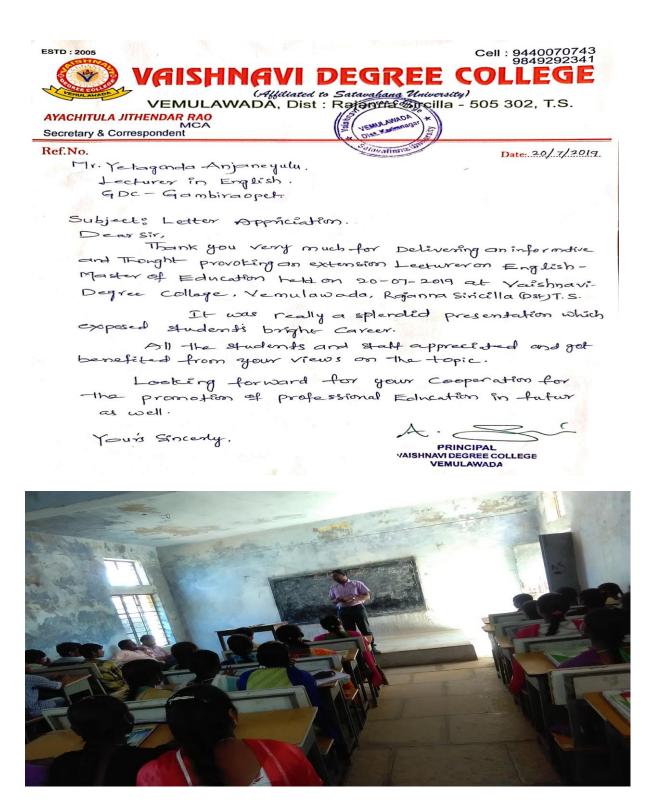

#### (2020 - 2021)Date: 02-9-2020 ESTD : 2005 Cell: 9440070743 9849292341 VAISHNAVI DEGREE COLL EG (Affiliated to Satavahana University) VEMULAWADA, Dist : Rajaggar Streika - 505 302, T.S. AYACHITULA JITHENDAR RAO Secretary & Correspondent Ref.No. Date: 02 -09 -2020 TO MY. YELAGONDA ANJANEYULU. LECTURER IN ENGLISH. GDC-GAMBHIRAOPET. Subject: Letter of Appreciation. Dear Anjaneyulu Yelagonda. On behalf of the Department of Englishour College, I want to Express our appreciation to you for the quest Lecturer on "English is a Bright Career opportunity" 02-09-2020 on It was Extremely Informative. Att-the students and staff appreciated and got benefited from your ideas and viewes on the topic . We hope toget a golden chance to hear from you in future also. your's sincerely. PRINCIPAL VAISHNAVI DEGREE COLLEGE VEMULAWADA princepal. Vaishnavi Degreecdlege, Vernulawada.

Mr. Y. anjaneyulu, Lecturer in English, In-charge of the Department of English, GDC-Gambhiraopet has been invited and delivering an extension lecture on 'English is A Bright Career Opportunity' at Vyshnavi Degree College – Vemulawada.