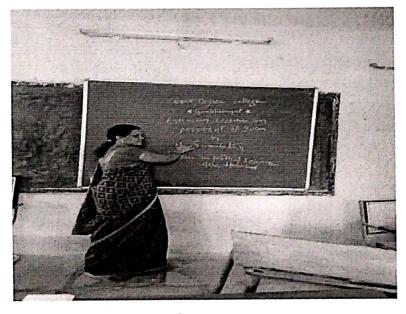

# శతకం విశిష్టత -అంశంపై మాట్లాడుతున్న రాపర్తి శ్రీనివాస్ గారు

తెది 8.2. 2019రోజున *్రీరాపర్తి శ్రీనివాస్* సహాయ ఆచార్యులు తెలుగు విభాగం ప్రభుత్వ మహిళా డిగ్రీ కళాశాల జగిత్యాల గారు **శతకం విళిష్టత**అంశంపై *ప్రభుత్వ డిగ్రీ కళాశాల తెలుగు విభాగంగంభీరావుపేట*ఆద్వర్యంలో ఏర్పాటుచేసిన విస్తృత ఉపన్యాసంలో పాల్గొని ప్రసంగించారు. ఈ కార్యక్రమానికి కళాశాలప్రిన్సిపాల్ డాక్టర్ నర్పయ్య గారు అధ్యకత వహించారు. తెలుగు సహాయ ఆదార్యులుపిట్ల దాసుగారు మరియు విద్యార్థిని, విద్యార్థులు పాల్గొన్నారు .