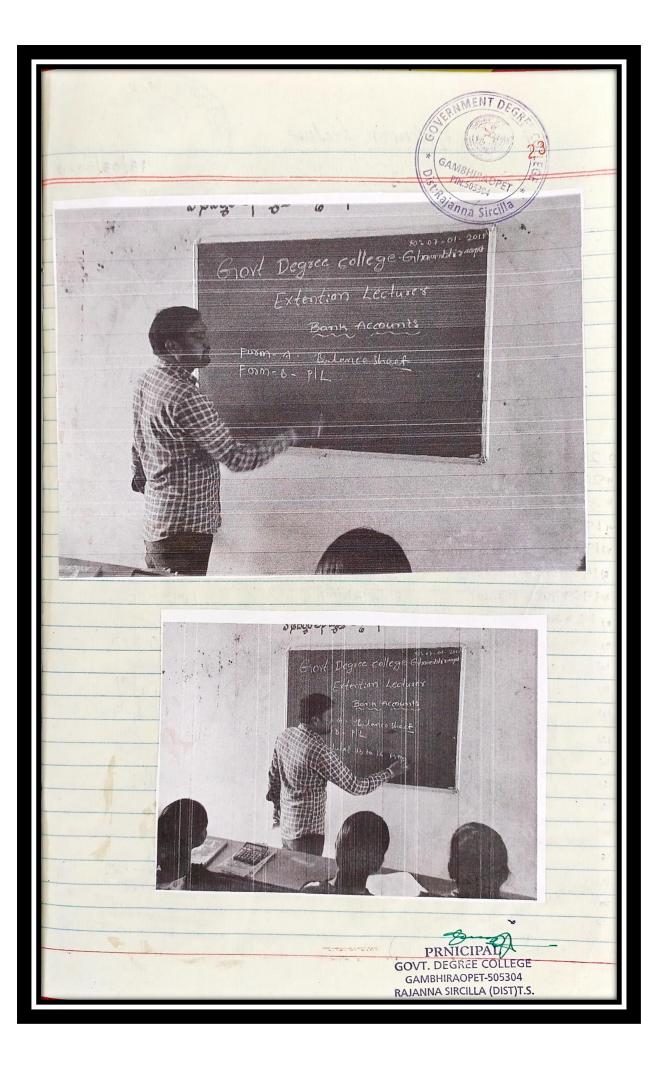

# **EXTENSION LECTURES - PROGRAMMES**

The Department of English arranges several Extension Lectures by inviting Eminent Academicians from other Institutions every year.

Date: 25-7-2022

(2021-2022)

**Smt Dr. M. Shobha Rni Garu**, Asst. Prof. of English, S.R.R.Govt. Arts & Science College (Autonomous), Karimnagar delivering an extension lecture on *'Communication Skills in Present Scenario of Education'* on 25-7-2022.

## (2021-2022)

Mr. M. Thirupathi Garu Lecturer in English GDC-Peddapally delivering an extension lecture on 'Articles'

Mr. M. Rajshekhar Garu, Lecturer in English GDC-Korutla expressing his views on *'Communication Skills in English'* on 13-08-2021.