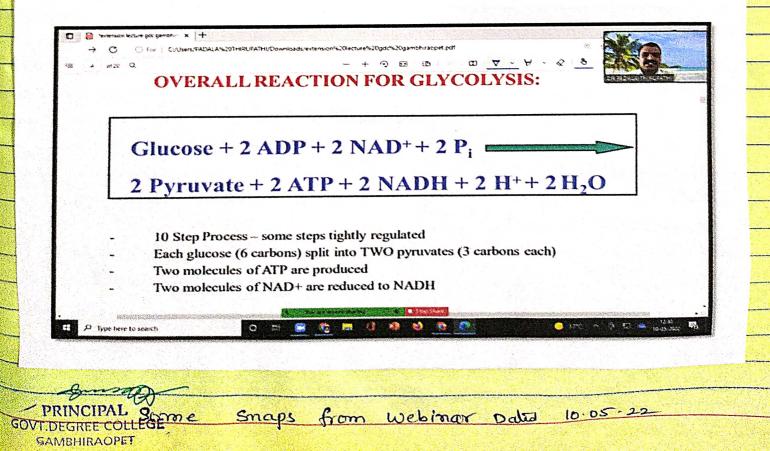

## (2021-2022)

Mr. M. Thirupathi Garu Lecturer in English GDC-Peddapally delivering an extension lecture on 'Articles'

Mr. M. Rajshekhar Garu, Lecturer in English GDC-Korutla expressing his views on *'Communication Skills in English'* on 13-08-2021.