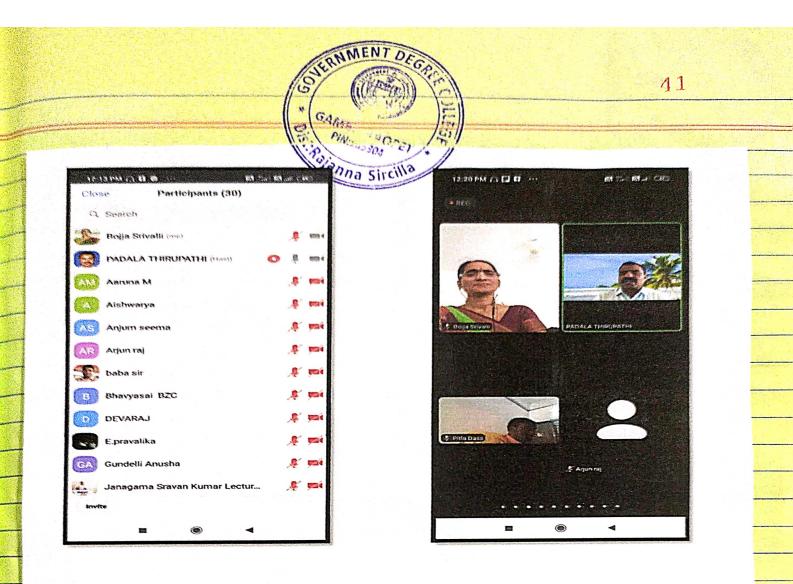

## (2021-2022)

Mr. M. Thirupathi Garu Lecturer in English GDC-Peddapally delivering an extension lecture on 'Articles'

Mr. M. Rajshekhar Garu, Lecturer in English GDC-Korutla expressing his views on *'Communication Skills in English'* on 13-08-2021.