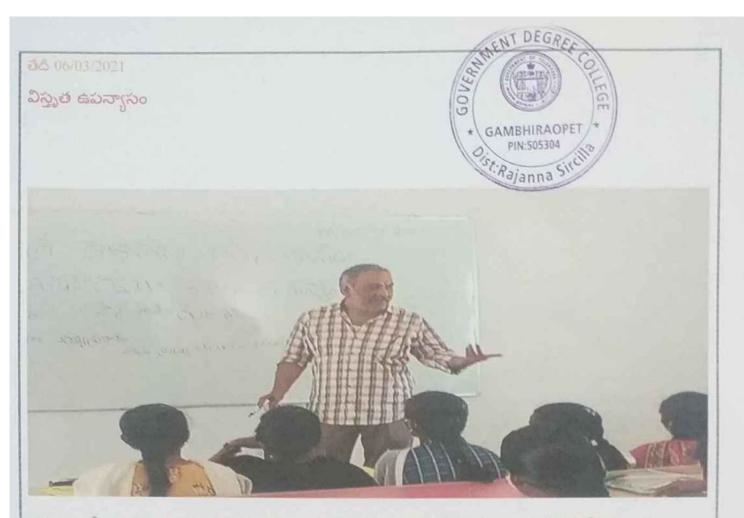

తెలంగాణ భాష - విశిష్టతఅనే అంశంపై మాట్లాడుతున్న శ్రీ బూర్లవెంకటేశ్వర్లు గారు

తేదీ 06/03/2021 రోజున ప్రభుత్వ డిగ్రీ కళాశాల గంభీరావుపేట లోని తెలుగు విభాగం ఆధ్వర్యంలో తెలంగాణ భాష -విశిష్టత అనే అంశంపై కళాశాల ప్రిన్సిపాల్ గారి అధ్యక్షతన విస్తృత ఉపన్యాసం నిర్వహించడం జరిగింది.ఈ కార్యక్రమంలో ముఖ్య వక్తగా శ్రీ బూర్లవెంకటేశ్వర్లు,సహాయ ఆచార్యులు , ప్రభుత్వ డిగ్రీ కళాశాల హుస్నాబాద్ గారు పాల్గొని తెలంగాణ భాషా పదాల విశిష్టతను, మాండలికాల వ్యుత్పత్తిని, సంస్కృతి ,సాంప్రదాయాలు కు సంబంధించిన పదాల పుట్టుక ను గురించి వివరించడం జరిగింది. ఈ కార్యక్రమంలో తెలుగు సహాయ ఆచార్యులు పిట్ల దాసుగారు మరియు విద్యార్థిని, విద్యార్థులు పాల్గొన్నారు .