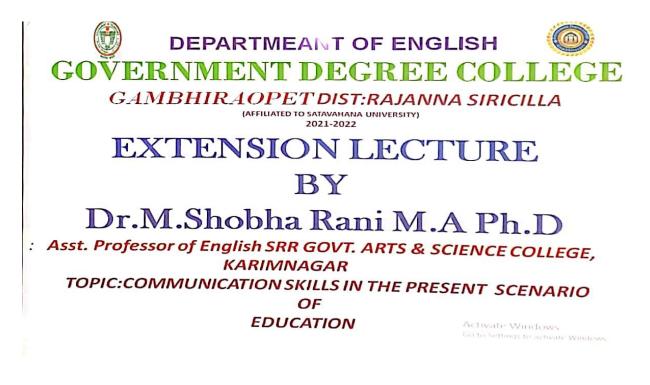

# **EXTENSION LECTURES - PROGRAMMES**

The Department of English arranges several Extension Lectures by inviting Eminent Academicians from other Institutions every year.

Date: 25-7-2022

(2021-2022)

**Smt Dr. M. Shobha Rni Garu**, Asst. Prof. of English, S.R.R.Govt. Arts & Science College (Autonomous), Karimnagar delivering an extension lecture on *'Communication Skills in Present Scenario of Education'* on 25-7-2022.