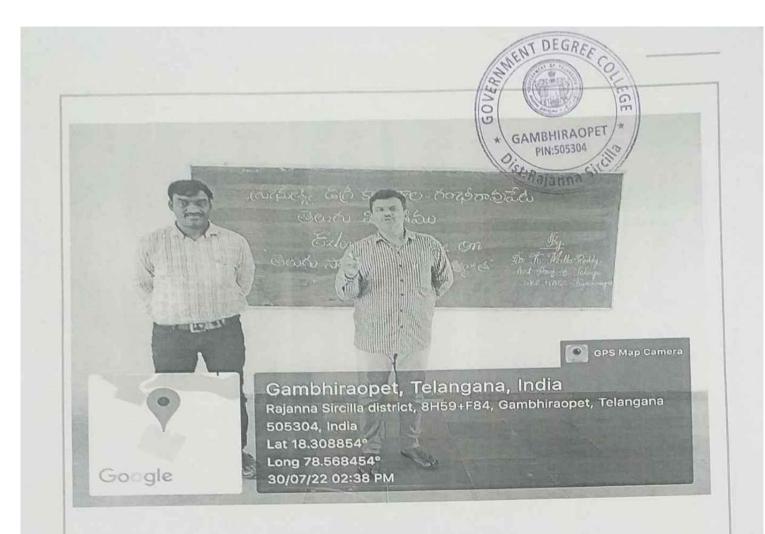

# **GOVERNMENT DEGREE COLLEGE, GAMBHIRAOPET**

**RAJANNA SIRCILLA DIST. 505 304** 

1

GOVT. DEGREE COLLEGE GAMBHIRAOPET-505304 RAJANNA SIRCILLA (DIST)T.S.

| క్రమ సంఖ్య | 36         | මංෂිං                                   | వక్త పేరు                    |
|------------|------------|-----------------------------------------|------------------------------|
| 01         | 8/2/2019   | శతకంవిశిష్టత                            | రాపర్తిశ్రేనివాస్గారు        |
| 02         | 06/03/2021 | తెలంగాణ భాష - విశిష్టత                  | శ్రీ బూర్లవెంకటేశ్వర్లు గారు |
| 03         | 06/03/2021 | కాసులు పాఠ్యాంశం - గురజాడ<br>ప్రేమతత్వం | డా పి.విశ్వప్రసాద్ గారు      |
| 04         | 30/07/2022 | తెలుగు సాహిత్యం ప్రబోధాత్మకత            | డా ; కె. మల్లారెడ్డి గారు    |