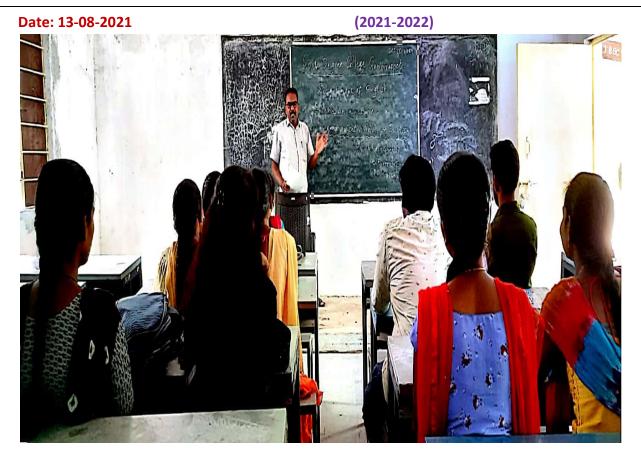

## (2021-2022)

Mr. M. Thirupathi Garu Lecturer in English GDC-Peddapally delivering an extension lecture on 'Articles'

Mr. M. Rajshekhar Garu, Lecturer in English GDC-Korutla expressing his views on *'Communication Skills in English'* on 13-08-2021.