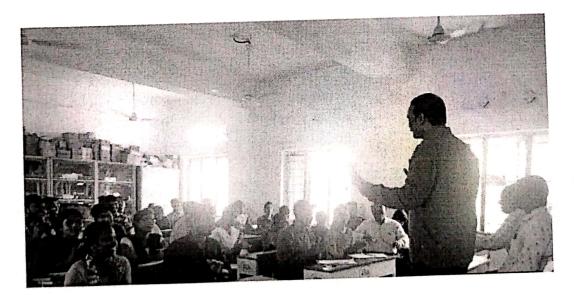

# శతకం విశిష్టత -అంశంపై మాట్లాడుతున్న రాపర్తి శ్రీనివాస్ గారు

తెది 8.2. 2019రోజున *్రీరాపర్తి శ్రీనివాస్* సహాయ ఆచార్యులు తెలుగు విభాగం ప్రభుత్వ మహిళా డిగ్రీ కళాశాల జగిత్యాల గారు **శతకం విళిష్టత**అంశంపై *ప్రభుత్వ డిగ్రీ కళాశాల తెలుగు విభాగంగంభీరావుపేట*ఆద్వర్యంలో ఏర్పాటుచేసిన విస్తృత ఉపన్యాసంలో పాల్గొని ప్రసంగించారు. ఈ కార్యక్రమానికి కళాశాలప్రిన్సిపాల్ డాక్టర్ నర్పయ్య గారు అధ్యకత వహించారు. తెలుగు సహాయ ఆదార్యులుపిట్ల దాసుగారు మరియు విద్యార్థిని, విద్యార్థులు పాల్గొన్నారు .