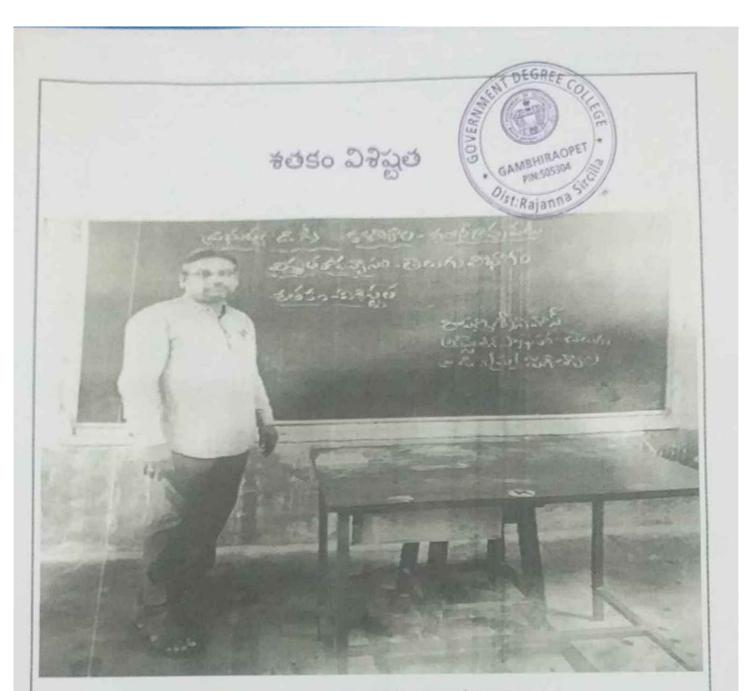

# శతకం విశిష్టత -అంశంపై మాట్లాడుతున్న రాపర్తి శ్రీనివాస్ గారు

తెది 8.2. 2019రోజున *్రీరాపర్తి శ్రీనివాస్* సహాయ ఆచార్యులు తెలుగు విభాగం ప్రభుత్వ మహిళా డిగ్రీ కళాశాల జగిత్యాల గారు **శతకం విళిష్టత**అంశంపై *ప్రభుత్వ డిగ్రీ కళాశాల తెలుగు విభాగంగంభీరావుపేట*ఆద్వర్యంలో ఏర్పాటుచేసిన విస్తృత ఉపన్యాసంలో పాల్గొని ప్రసంగించారు. ఈ కార్యక్రమానికి కళాశాలప్రిన్సిపాల్ డాక్టర్ నర్పయ్య గారు అధ్యకత వహించారు. తెలుగు సహాయ ఆదార్యులుపిట్ల దాసుగారు మరియు విద్యార్థిని, విద్యార్థులు పాల్గొన్నారు .