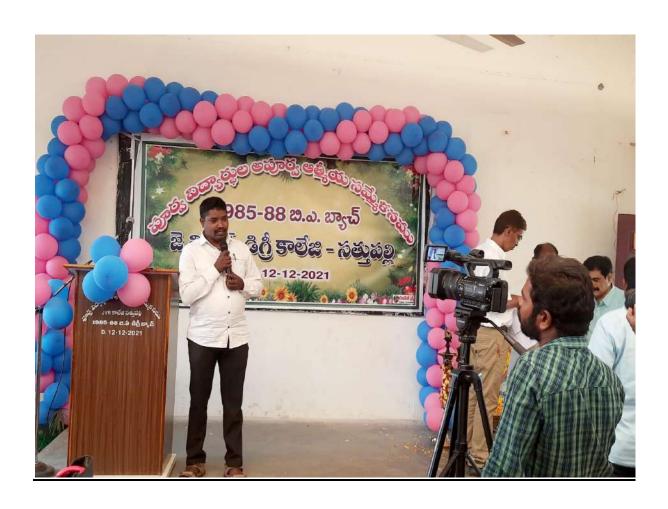

్రితం కళాశాలలో కలిస్తో చదువుకున్న రోజులు... పాత జ్ఞాపకాలు... కాలేజీకి డుమ్మా కొట్టిన ఘటనలు... కళాశాల వార్షికోత్సవ వేడుకల్లో నిర్వహించిన పాత్ర తదితర జ్ఞాపకాలను గుర్తుచేసుకున్న ఆ విద్యార్థులు మురిసి పోయారు. స్థానిక జేవీఆర్ ప్రభుత్వ డిగ్రీ కళాశాలలో 2001–04 డిగ్రీ చదివిన పూర్వ విద్యార్థుల ఆత్మీయ సమ్మేళన కార్యక్రమం జరిగింది. చాలా కాలం తరువాత కలుసుకున్న విద్యార్థులు ఒకరినొకరు యోగక్షేమాలు, ఏ వృత్తిలో స్థిరపడ్డారంటూ, కుటుంబం, పిల్లలు తదితర విషయాలను ఆడిగి తెలుసుకున్నారు. పాత జ్ఞాపకాలను నెమరు వేసుకున్నారు. అనంతరం ఆటా, పాటలతో అలంరించారు. కార్యక్రమంలో పూర్వ విద్యార్థులు దూదిపాల రాంబాబు, గాదె నాగు, గంధం వెంకటేశ్వరరావు, పూర్ణచంద్రరావు, సౌజన్య, ఆరుణ, తడికమళ్ల అర్జనరావు, వేము మోహన్, కె.శివ, ఫరీద్, జోషి పాల్గొన్నారు.

### 2000-03 BATCH Alumni General Meet



### 1985-88 BA BATCH Alumni Meet on 12-12-2021



#### 1988-91 B.Sc batch Get together



### 1990-93 BATCH Alumni Meet