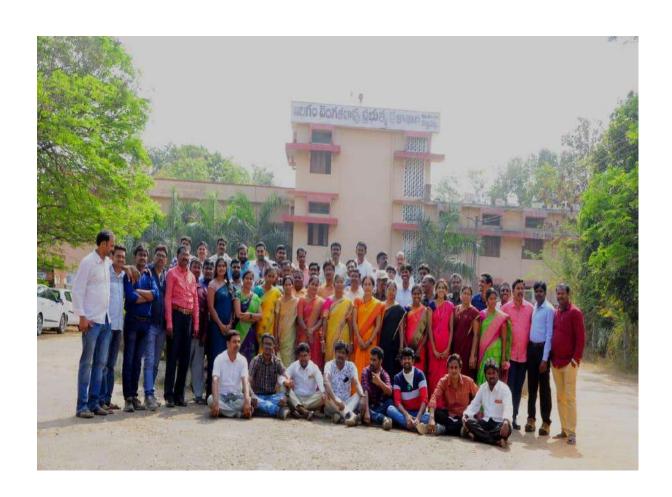

### 2001-04 బ్యాచ్ డిగ్రీ విద్యార్థుల సమ్మేళనం

సత్తుపల్లి 17 ఏండ్ల క్రితం కళాశాలలో కలిస్తో చదువుకున్న రోజులు... పాత జ్ఞాపకాలు... కాలేజీకి డుమ్మా కొట్టిన ఘటనలు... కళాశాల వార్షికోత్సవ వేడుకల్లో నిర్వహించిన పాత్ర తదితర జ్ఞాపకాలను గుర్తుచేసుకున్న ఆ విద్యార్థులు మురిసి పోయారు. స్థానిక జేవీఆర్ ప్రభుత్వ డిగ్రీ కళాశాలలో 2001–04 డిగ్రీ చదివిన పూర్వ విద్యార్థుల ఆత్మీయ సమ్మేళన కార్యక్రమం జరిగింది. చాలా కాలం తరువాత కలుసుకున్న విద్యార్థులు ఒకరినొకరు యోగక్షేమాలు, ఏ వృత్తిలో స్థిరపడ్డారంటూ, కుటుంబం, పిల్లలు తదితర విషయాలను ఆడిగి తెలుసుకున్నారు. పాత జ్ఞాపకాలను నెమరు వేసుకున్నారు. అనంతరం ఆటా, పాటలతో అలంరించారు. కార్యక్రమంలో పూర్వ విద్యార్థులు దూదిపాల రాంబాబు, గాదె నాగు, గంధం వెంకటేశ్వరరావు, పూర్ణచంద్రరావు, సౌజన్య, ఆరుణ, తడికమళ్ల అర్జనరావు, వేము మోహన్, కె.శివ, ఫరీద్, జోషి పాల్గొన్నారు.