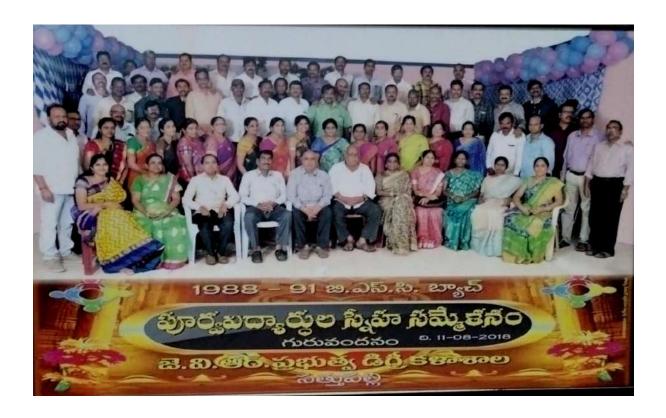

... పాత జ్ఞాపకాలు... కాలేజీకి డుమ్మా కొట్టిన ఘటనలు... కళాశాల వార్షికోత్సవ వేడుకల్లో నిర్వహించిన పాత్ర తదితర జ్ఞాపకాలను గుర్తుచేసుకున్న ఆ విద్యార్థులు మురిసి పోయారు. స్థానిక జేవీఆర్ ప్రభుత్వ డిగ్రీ కళాశాలలో 2001–04 డిగ్రీ చదివిన పూర్వ విద్యార్థుల ఆత్మీయ సమ్మేళన కార్యక్రమం జరిగింది. చాలా కాలం తరువాత కలుసుకున్న విద్యార్థులు ఒకరినొకరు యోగక్షేమాలు, ఏ వృత్తిలో స్థిరపడ్డారంటూ, కుటుంబం, పిల్లలు తదితర విషయాలను ఆడిగి తెలుసుకున్నారు. పాత జ్ఞాపకాలను నెమరు వేసుకున్నారు. అనంతరం ఆటా, పాటలతో అలంరించారు. కార్యక్రమంలో పూర్వ విద్యార్థులు దూదిపాల రాంబాబు, గాదె నాగు, గంధం వెంకటేశ్వరరావు, పూర్ణచంద్రరావు, సౌజన్య, ఆరుణ, తడికమళ్ల అర్జనరావు, వేము మోహన్, కె.శివ, ఫరీద్, జోషి పాల్గొన్నారు.

### 2000-03 BATCH Alumni General Meet



### 1985-88 BA BATCH Alumni Meet on 12-12-2021



#### 1988-91 B.Sc batch Get together



### 1990-93 BATCH Alumni Meet