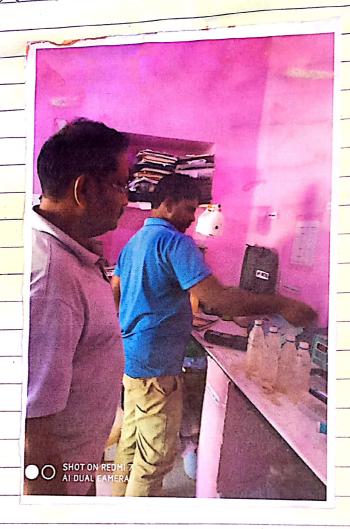

06 - feb . 2019 Mother line A M

> on d FOLUST

visked various stalls

Depulment abserved

are very united Fourst particles are

m which

Visika

NAGOGA JATHARA

क्रमुक कार्यका अध्य कर्नुका

VARIOUS

STALLS BY

VARIOUS

DEPARTMENTS

VISITED

KESLAPUR

JATHARA"