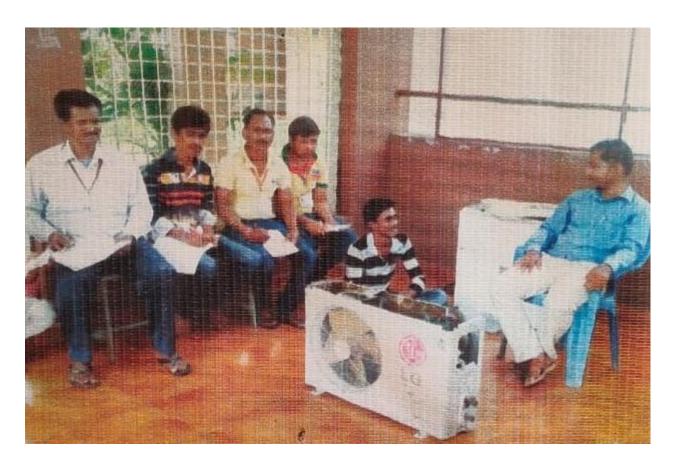

udents along subject knowlege, The students at BACH

#### **Department of Physics**

#### Govt. Degree College Utnoor Adilabad Dist.

#### Field visit

The following students were taken to LG service centre, Adilabad to study the Principle, function and working of Refrigerators on 2 Nov 2019.

| Sl No | Name of student     | Regd No   | Course           |
|-------|---------------------|-----------|------------------|
| 1     | Kanaka Maruthi      | 388184004 | B.Sc MPC IIIyear |
| 2     | Thalandi Sai        | 388184005 | B.Sc MPC IIIyear |
| 3     | Yerma Mahesh        | 388184006 | B.Sc MPC IIIyear |
| 4     | Jadi Kiran Kumar    | 388184007 | B.Sc MPC IIIyear |
| 5     | Chippakurthi Naveen | 388184101 | B.Sc MPC IIIyear |
| 6     | Jadi Snigdha Sri    | 388184102 | B.Sc MPC IIIyear |





Project. Work No. 1 "Oil Extraction from Soyabean's Visting of Industry Gadewal Sogabeen vil factory ADILABAD. 1 By 2 -388-15-3010 13. ec (32e) - II yeur Bhasy Larwi 34-12-3010 B. se (Bze) - I yen Vedaavathi 24-15-4003 Bice (MPG) - I yen Bhalethi 311-15-3001 A. 15 se (1526) - Fyen Kalpang 34. 15- 4004 A. B.ce (MPC) - I year A. theheepathi 34-15-4026 B. K (MPC) . I yer Kotehung M.





Project work :-Topic: Importance of Mathematics in every day life. students: - MPC III year 1. N. Chanitha (388-17-4014) 2. 5. Manjula (388-17-4019) 3. T. Lanni (388-17-4020) 4. T. Mothubai (388-17-4021)

### TESTING OF WATER

16 Dec 2019

Testing of water from the college, has been done in Drinking water testing centre



Water has been tested by the testing centre employees with their testing devices. T