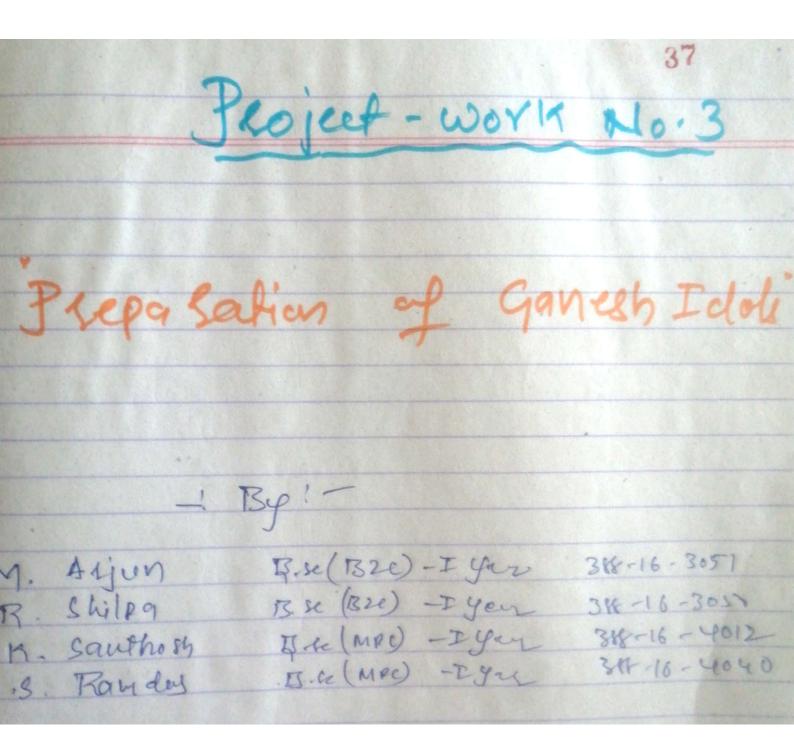

----------|------------------|
| 1     | Kanaka Maruthi      | 388184004 | B.Sc MPC IIIyear |
| 2     | Thalandi Sai        | 388184005 | B.Sc MPC IIIyear |
| 3     | Yerma Mahesh        | 388184006 | B.Sc MPC IIIyear |
| 4     | Jadi Kiran Kumar    | 388184007 | B.Sc MPC IIIyear |
| 5     | Chippakurthi Naveen | 388184101 | B.Sc MPC IIIyear |
| 6     | Jadi Snigdha Sri    | 388184102 | B.Sc MPC IIIyear |





Project. Work No. 1 "Oil Extraction from Soyabean's Visting of Industry Gadewal Sogabeen vil factory ADILABAD. 1 By 2 -388-15-3010 13. ec (32e) - II yeur Bhasy Larwi 34-12-3010 B. se (Bze) - I yen Vedaavathi 24-15-4003 Bice (MPG) - I yen Bhalethi 311-15-3001 A. 15 se (1526) - Fyen Kalpang 34. 15- 4004 A. B.ce (MPC) - I year A. theheepathi 34-15-4026 B. K (MPC) . I yer Kotehung M.





Project work :-Topic: Importance of Mathematics in every day life. students: - MPC III year 1. N. Chanitha (388-17-4014) 2. 5. Manjula (388-17-4019) 3. T. Lanni (388-17-4020) 4. T. Mothubai (388-17-4021)

### TESTING OF WATER

16 Dec 2019

Testing of water from the college, has been done in Drinking water testing centre



Water has been tested by the testing centre employees with their testing devices. They tested water and gave the results for the useage of water in college.





#### FIELD TRIP

PLACE : SHYAMPUR Bodum Dev Jathava & Nagoba Jat

DATE : 30|1|2020

Name of the Lecturer : J. SANGEETHA

Designation : ASSISTANT PROFESSOR TELUGU

No. of Lecturers Attended : 1) M. Srinivas Lecturer in Bolany

2) Rajhuman Lecturer in Zoology

3) P. Kishan Lecturer in Pol. Science

No. of Studen