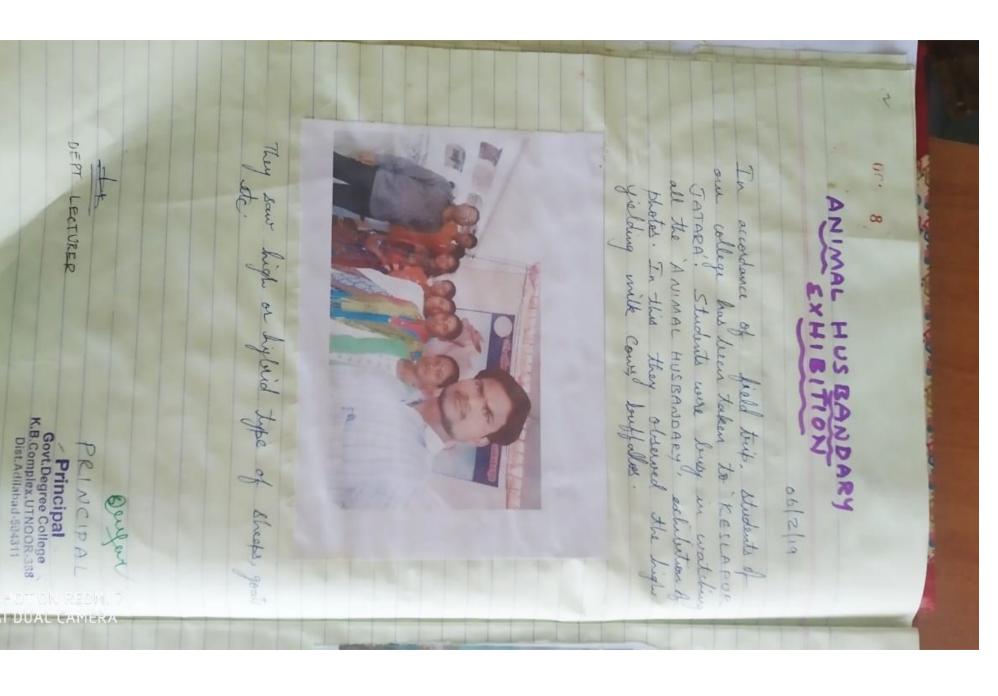

adewal Sogabeen vil factory ADILABAD. 1 By 2 -388-15-3010 13. ec (32e) - II yeur Bhasy Larwi 34-12-3010 B. se (Bze) - I yen Vedaavathi 24-15-4003 Bice (MPG) - I yen Bhalethi 311-15-3001 A. 15 se (1526) - Fyen Kalpang 34. 15- 4004 A. B.ce (MPC) - I year A. theheepathi 34-15-4026 B. K (MPC) . I yer Kotehung M.





Project work :-Topic: Importance of Mathematics in every day life. students: - MPC III year 1. N. Chanitha (388-17-4014) 2. 5. Manjula (388-17-4019) 3. T. Lanni (388-17-4020) 4. T. Mothubai (388-17-4021)

### TESTING OF WATER

16 Dec 2019

Testing of water from the college, has been done in Drinking water testing centre



Water has been tested by the testing centre employees with their testing devices. They tested water and gave the results for the useage of water in college.





#### FIELD TRIP

PLACE : SHYAMPUR Bodum Dev Jathava & Nagoba Jat

DATE : 30|1|2020

Name of the Lecturer : J. SANGEETHA

Designation : ASSISTANT PROFESSOR TELUGU

No. of Lecturers Attended : 1) M. Srinivas Lecturer in Bolany

2) Rajhuman Lecturer in Zoology

3) P. Kishan Lecturer in Pol. Science

No. of Students Attended : 22

Photographs



### FIELD TRIP

KESLAPUR NAGOBA JATHARA" PLACE

: 6/02/2019 DATE

: J SANGEETHA Name of the Lecturer

: ASSISTANT PROFESSOR TELUGU Designation

No. of Lecturers Attended : 1) M. Stinivas Lecturer in Bolany

2) M.A. Ahmad Lectures in Hindi

3) Raj kumar Lecturer in Zoology . 4) a. Sai Prasad Asst. Prof. chemistry. No. of Students Attended

: 25 Students

Photographs :