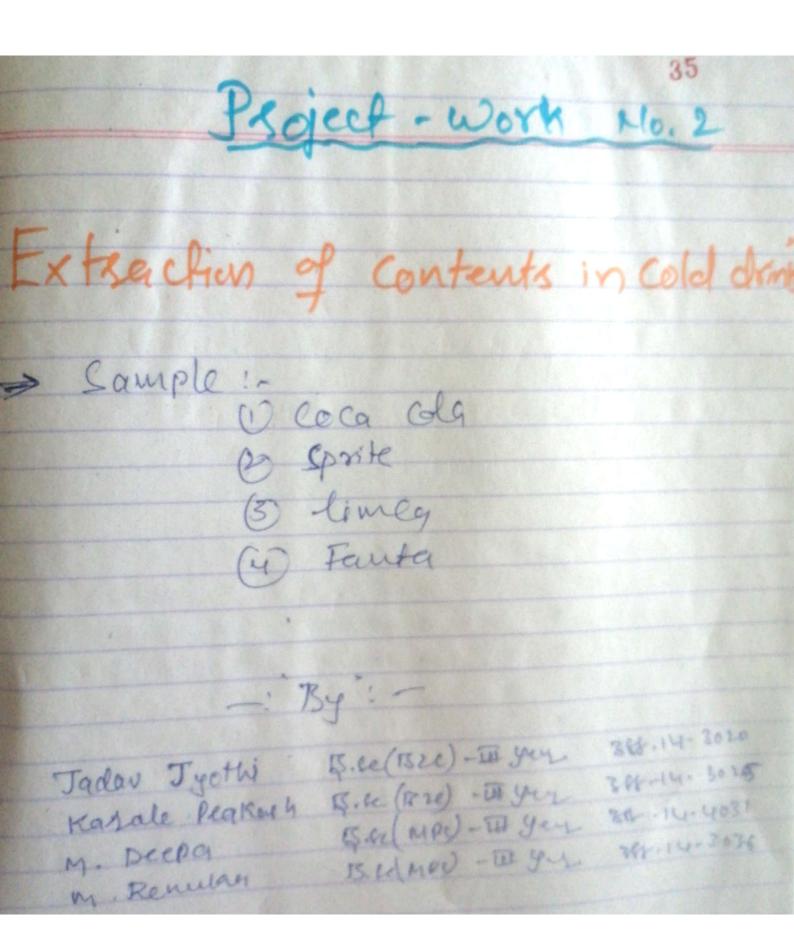

|-----------|------------------|
| 1     | Kanaka Maruthi      | 388184004 | B.Sc MPC IIIyear |
| 2     | Thalandi Sai        | 388184005 | B.Sc MPC IIIyear |
| 3     | Yerma Mahesh        | 388184006 | B.Sc MPC IIIyear |
| 4     | Jadi Kiran Kumar    | 388184007 | B.Sc MPC IIIyear |
| 5     | Chippakurthi Naveen | 388184101 | B.Sc MPC IIIyear |
| 6     | Jadi Snigdha Sri    | 388184102 | B.Sc MPC IIIyear |





Project. Work No. 1 "Oil Extraction from Soyabean's Visting of Industry Gadewal Sogabeen vil factory ADILABAD. 1 By 2 -388-15-3010 13. ec (32e) - II yeur Bhasy Larwi 34-12-3010 B. se (Bze) - I yen Vedaavathi 24-15-4003 Bice (MPG) - I yen Bhalethi 311-15-3001 A. 15 se (1526) - Fyen Kalpang 34. 15- 4004 A. B.ce (MPC) - I year A. theheepathi 34-15-4026 B. K (MPC) . I yer Kotehung M.





Project work :-Topic: Importance of Mathematics in every day life. students: - MPC III year 1. N. Chanitha (388-17-4014) 2. 5. Manjula (388-17-4019) 3. T. Lanni (388-17-4020) 4. T. Mothubai (388-17-4021)

### TESTING OF WATER

16 Dec 2019

Testing of water from the college, has been done in Drinking water testing centre



Water has been tested by the testing centre employees with their testing devices. They tested water and gave the results for the useage of water in college.





#### FIELD TRIP

PLACE : SHYAMPUR Bodum Dev Jathava & Nagoba Jat

DATE : 30|1|2020

Name of the Lecturer : J. SANGEETHA

Designation : ASSISTANT PROFESSOR TELUGU

No. of Lecturers Attended : 1) M. Srinivas Lecturer in Bolany

2) Rajhuman Lecturer in Zoology

3) P. Kishan Lecturer in Pol. Science

No. of Stud