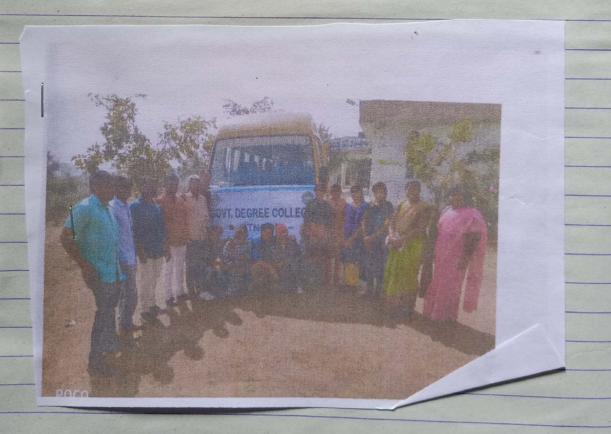

06 - feb . 2019 Mother line A M

> on d FOLUST

visked various stalls

Depulment abserved

are very united Fourst particles are

m which

Visika

NAGOGA JATHARA

क्रमुक कार्यका अध्य कर्नुका

VARIOUS

STALLS BY

VARIOUS

DEPARTMENTS

VISITED

KESLAPUR

JATHARA"