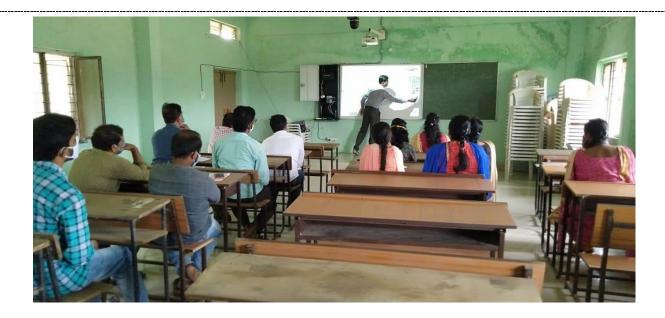

#### **DEMONSTRATION OF VIRTUAL CLASSROOM**

A demonstration session was conducted on the usage of virtual classroom and tools of smart board, under the Chairmanship of Principal Smt. M Praveena mam, by inviting Mr. BBVS Sai Krishna, Senior Customer Support Engineer as a resource person from UNEECOPS for the faculty of Tara Government college (A) Sangareddy on 08.09.2020 at 11.00 am in the Virtual classroom. A total of 37 faculty members attended the session.

The session was concluded by proposing vote of thanks by D. Annapurna, In charge of Virtual classroom. She also thanked all the participants for utilising the opportunity and to make use of virtual classroom. A total of 37 faculty members participated in the session, and made it successful.