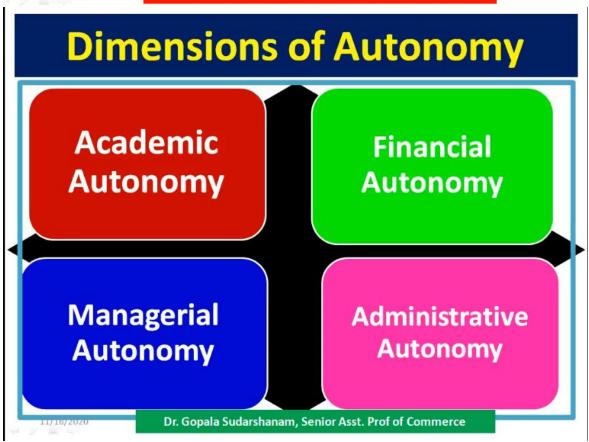

#### Objectives:

- To sensitise the participants about quality measures.
- To inform of the sustenance of quality in Higher Educational Institutions.
- To teach the latest know-how in the above points

#### **Introduction:**

Internal Quality Assurance Cell (IQAC) of the college conducted an online workshop with Dr. Gopala Sudarshanam, Assistant Professor at GDC Gajwel as the resource person. Ninety seven participants attended the programme.