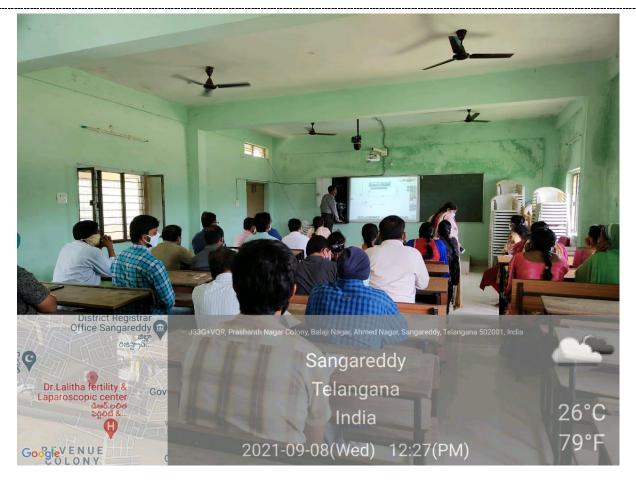

#### **DEMONSTRATION OF VIRTUAL CLASSROOM**

A demonstration session was conducted on the usage of virtual classroom and tools of smart board, under the Chairmanship of Principal Smt. M Praveena mam, by inviting Mr. BBVS Sai Krishna, Senior Customer Support Engineer as a resource person from UNEECOPS for the faculty of Tara Government college (A) Sangareddy on 08.09.2020 at 11.00 am in the Virtual classroom. A total of 37 faculty members attended the session.

How virtual classroom sessions can be recorded and replayed.

How to use the interactive whiteboard tools to draw and write.

Technical limitations of the virtual classroom.

Mr. Sai Krishna explaining the tools of interactive smart board to the faculty

Mr. Sai Krishna, has explained in detailed about the "Lifesize software", how to schedule, hold online live sessions, webinars, conferences etc.

Further he demonstrated the usage of various digital tools for teaching – Learning process. How to start, hold and participate in virtual meeting through Lifesize app and how to record the live sessions. He talked about the technical issues such as bandwidth, speed of the connection or power failure while presentation is going on.