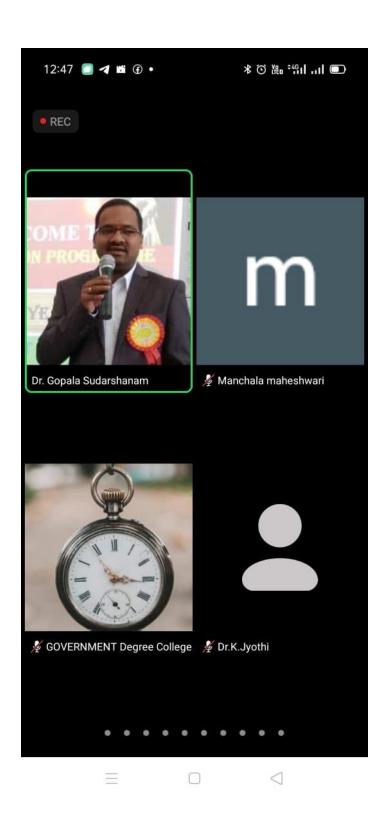

#### **Introduction:**

Internal Quality Assurance Cell (IQAC) of the college conducted an online workshop with Dr. Gopala Sudarshanam, Assistant Professor at GDC Gajwel as the resource person. Ninety seven participants attended the programme.