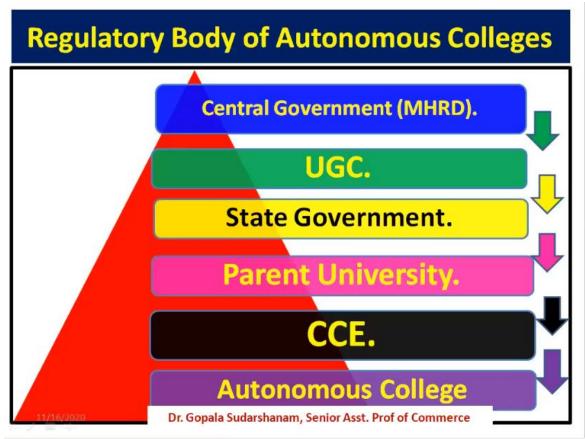

#### Objectives:

- To sensitise the participants about quality measures.
- To inform of the sustenance of quality in Higher Educational Institutions.
- To teach the latest know-how in the above points

#### **Introduction:**

Internal Quality Assurance Cell (IQAC) of the college conducted an online workshop with Dr. Gopala Sudarshanam, Assistant Professor at GDC Gajwel as the resource person. Ninety seven participants attended the programme.