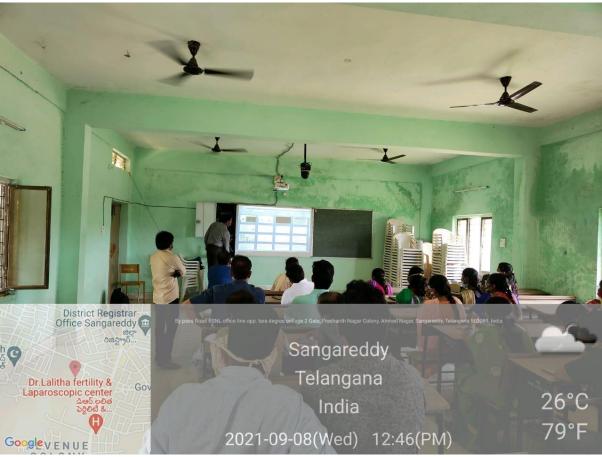

#### **DEMONSTRATION OF VIRTUAL CLASSROOM**

A demonstration session was conducted on the usage of virtual classroom and tools of smart board, under the Chairmanship of Principal Smt. M Praveena mam, by inviting Mr. BBVS Sai Krishna, Senior Customer Support Engineer as a resource person from UNEECOPS for the faculty of Tara Government college (A) Sangareddy on 08.09.2020 at 11.00 am in the Virtual classroom. A total of 37 faculty members attended the session.

How virtual classroom sessions can be recorded and replayed.

How to use the interactive whiteboard tools to draw and write.

Technical limitations of the virtual classroom.

Mr. Sai Krishna explaining the tools of interactive smart board to the faculty

Mr. Sai Krishna, has explained in detailed about the "Lifesize software", how to schedule, hold online live sessions, webinars, conferences etc.

Further he demonstrated the usage of various digital tools for teaching – Learning process. How to start, hold and participate in virtual meeting through Lifesize app and how to record the live sessions. He talked about the technical issues such as bandwidth, speed of the connection or power failure while presentation is going on.