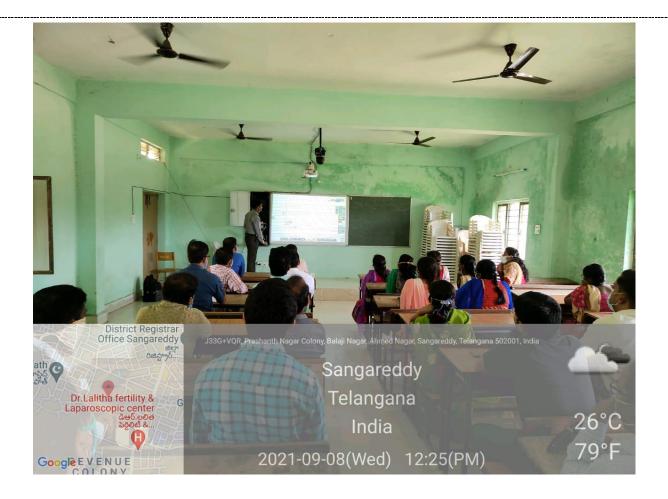

#### **DEMONSTRATION OF VIRTUAL CLASSROOM**

A demonstration session was conducted on the usage of virtual classroom and tools of smart board, under the Chairmanship of Principal Smt. M Praveena mam, by inviting Mr. BBVS Sai Krishna, Senior Customer Support Engineer as a resource person from UNEECOPS for the faculty of Tara Government college (A) Sangareddy on 08.09.2020 at 11.00 am in the Virtual classroom. A total of 37 faculty members attended the session.

How virtual classroom sessions can be recorded and replayed.

How to use the interactive whiteboard tools to draw and write.

Technical limitations of the virtual classroom.

Mr. Sai Krishna explaining the tools of interactive smart board to the faculty