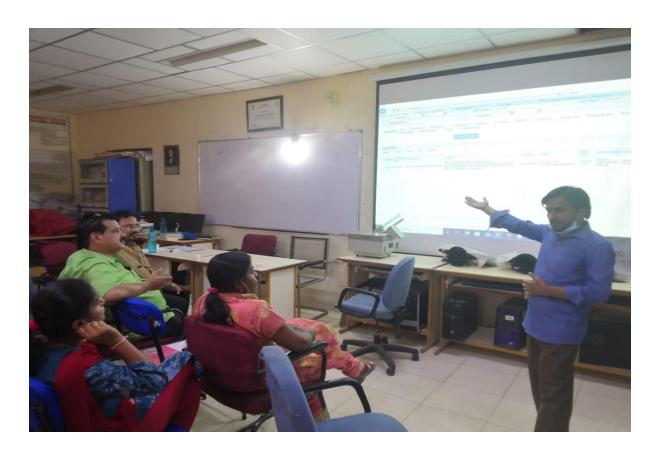

How virtual classroom sessions can be recorded and replayed.

How to use the interactive whiteboard tools to draw and write.

Technical limitations of the virtual classroom.

Mr. Sai Krishna explaining the tools of interactive smart board to the faculty

Mr. Sai Krishna, has explained in detailed about the "Lifesize software", how to schedule, hold online live sessions, webinars, conferences etc.

Further he demonstrated the usage of various digital tools for teaching – Learning process. How to start, hold and participate in virtual meeting through Lifesize app and how to record the live sessions. He talked about the technical issues such as bandwidth, speed of the connection or power failure while presentation is going on.