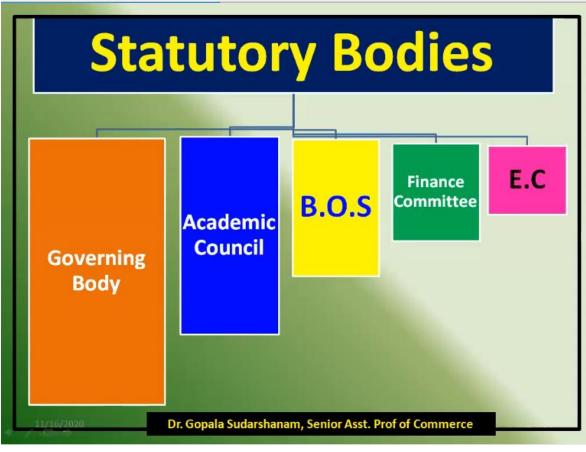

#### **Introduction:**

Internal Quality Assurance Cell (IQAC) of the college conducted an online workshop with Dr. Gopala Sudarshanam, Assistant Professor at GDC Gajwel as the resource person. Ninety seven participants attended the programme.