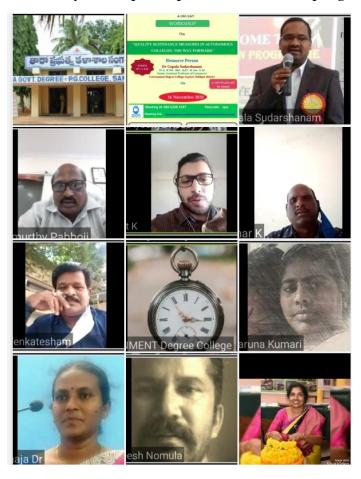

#### **Introduction:**

Internal Quality Assurance Cell (IQAC) of the college conducted an online workshop with Dr. Gopala Sudarshanam, Assistant Professor at GDC Gajwel as the resource person. Ninety seven participants attended the programme.

Inviting the guests for the session by Sri. A. V. Sharma, Asst Prof of English at TARA GC Sangareddy

Participants data