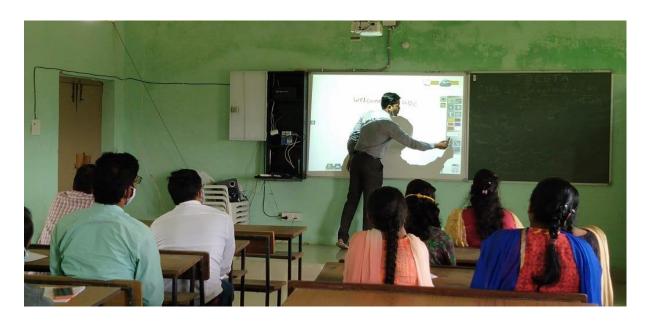

How virtual classroom sessions can be recorded and replayed.

How to use the interactive whiteboard tools to draw and write.

Technical limitations of the virtual classroom.

Mr. Sai Krishna explaining the tools of interactive smart board to the faculty

Mr. Sai Krishna, has explained in detailed about the "Lifesize software", how to schedule, hold online live sessions, webinars, conferences etc.

Further he demonstrated the usage of various digital tools for teaching – Learning process. How to start, hold and participate in virtual meeting through Lifesize app and how to record the live sessions. He talked about the technical issues such as bandwidth, speed of the connection or power failure while presentation is going on.