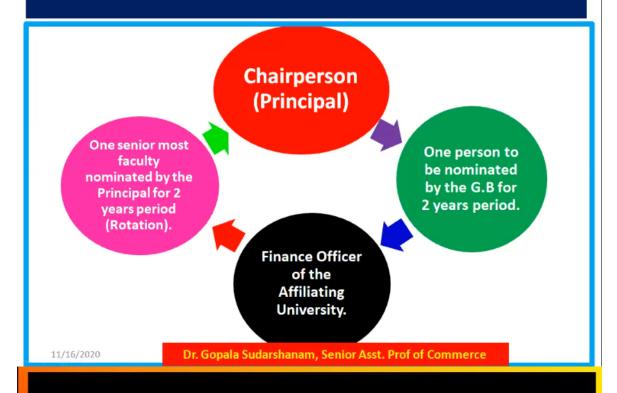

#### **Introduction:**

Internal Quality Assurance Cell (IQAC) of the college conducted an online workshop with Dr. Gopala Sudarshanam, Assistant Professor at GDC Gajwel as the resource person. Ninety seven participants attended the programme.