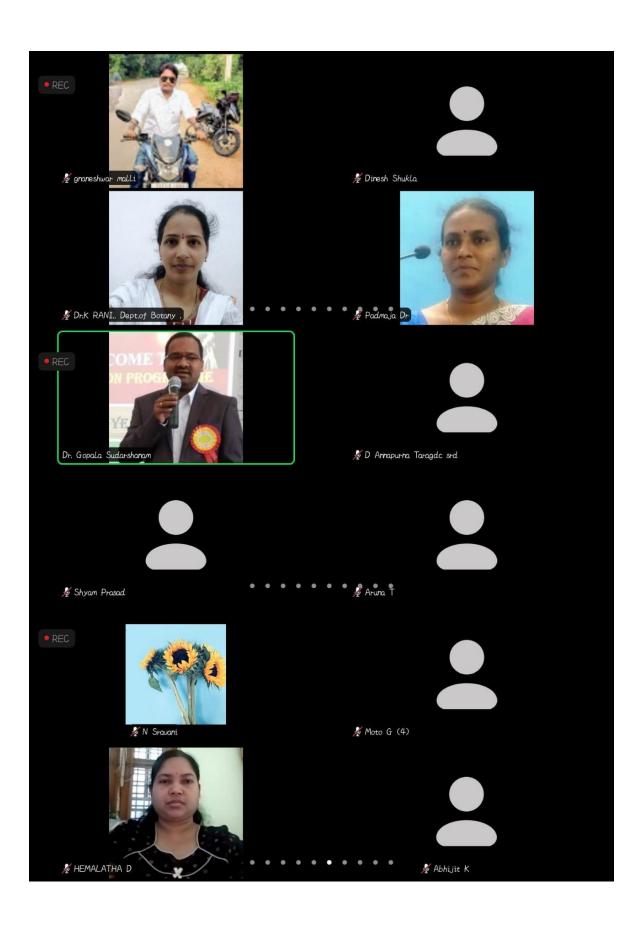

#### **Introduction:**

Internal Quality Assurance Cell (IQAC) of the college conducted an online workshop with Dr. Gopala Sudarshanam, Assistant Professor at GDC Gajwel as the resource person. Ninety seven participants attended the programme.

Inviting the guests for the session by Sri. A. V. Sharma, Asst Prof of English at TARA GC Sangareddy

Participants data