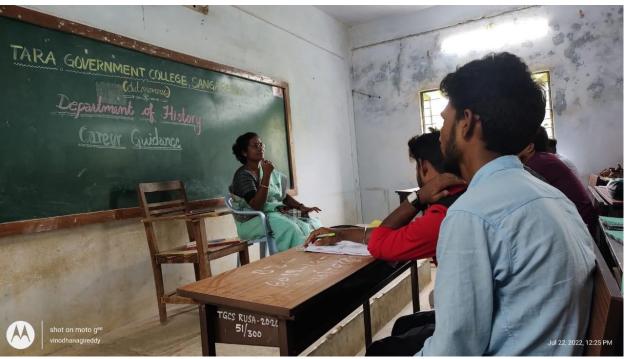

## **Department of History**

Career Guidance Progrmme on 22<sup>nd</sup> July 2022

The Department of History conducted a Career Guidance program for BA Final year students on 22nd July 2022. An eminent resource person was invited to deal with the topic.

The Department of History conducted a Career Guidance program for BA final year students.

L.Vinodha invited dignataries onto the dais. Sri K.Arunkumar Kumar elaborated about the workshop and introduced about the achievements of the resource person, K. Krishapriya, Assistant professor of History, Govt. Women's College Sangareddy.

The resource person started the session by asking a few questions. Main points, to put succinctly, are as follows

- Discuss about the Society view on History subject.
- Discuss about Students view on History Subject as a Student of Social Science.
- Explain the History Subject opportunities in higher education.
- Explain a person who studied Social Sciences can be good Administrator to the Society.
- Explain how to study in competitive exam. & how it is useful for success in Competitive exam.
- Feedback
- Conclusion.