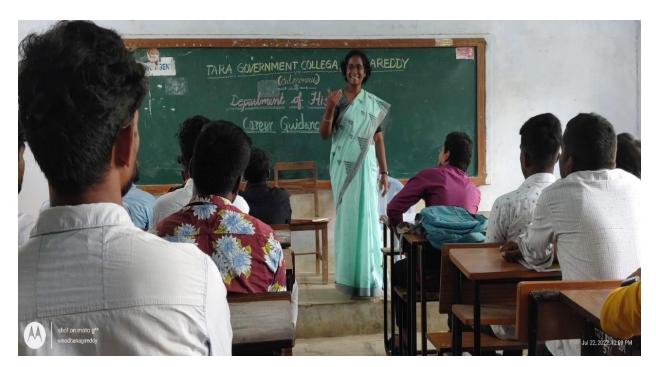

## **Department of History**

Career Guidance Progrmme on 22<sup>nd</sup> July 2022

The Department of History conducted a Career Guidance program for BA Final year students on 22nd July 2022. An eminent resource person was invited to deal with the topic.

The Department of History conducted a Career Guidance program for BA final year students.

L.Vinodha invited dignataries onto the dais. Sri K.Arunkumar Kumar elaborated about the workshop and introduced about the achievements of the resource person, K. Krishapriya, Assistant professor of History, Govt. Women's College Sangareddy.