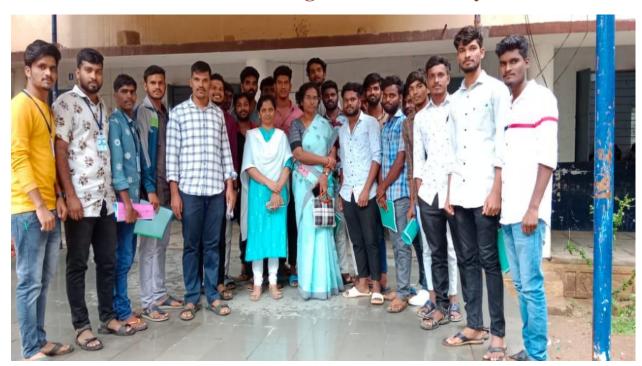

## **Department of History**

Career Guidance Progrmme on 22<sup>nd</sup> July 2022

The Department of History conducted a Career Guidance program for BA Final year students on 22nd July 2022. An eminent resource person was invited to deal with the topic.

The Department of History conducted a Career Guidance program for BA final year students.

L.Vinodha invited dignataries onto the dais. Sri K.Arunkumar Kumar elaborated about the workshop and introduced about the achievements of the resource person, K. Krishapriya, Assistant professor of History, Govt. Women's College Sangareddy.