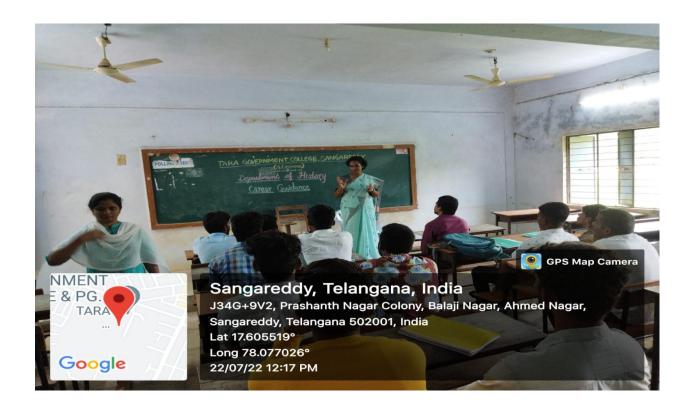

## **Department of History**

Career Guidance Progrmme on 22<sup>nd</sup> July 2022

The Department of History conducted a Career Guidance program for BA Final year students on 22nd July 2022. An eminent resource person was invited to deal with the topic.

The Department of History conducted a Career Guidance program for BA final year students.

L.Vinodha invited dignataries onto the dais. Sri K.Arunkumar Kumar elaborated about the workshop and introduced about the achievements of the resource person, K. Krishapriya, Assistant professor of History, Govt. Women's College Sangareddy.

The resource person started the session by asking a few questions. Main points, to put succinctly, are as follows

- Discuss about the Society view on History subject.
- Discuss about Students view on History Subject as a Student of Social Science.
- Explain the History Subject opportunities in higher education.
- Explain a person who studied Social Sciences can be good Administrator to the Society.
- Explain how to study in competitive exam. & how it is useful for success in Competitive exam.
- Feedback
- Conclusion.