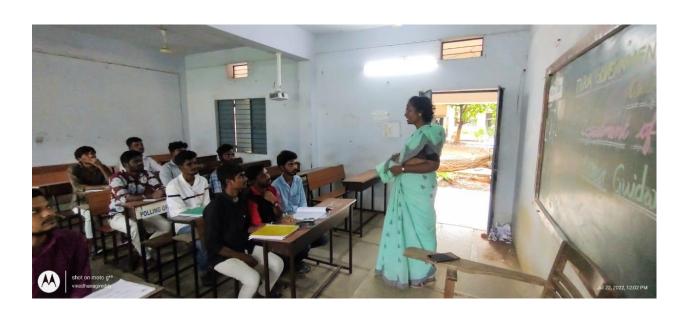

## **Department of History**

Career Guidance Progrmme on 22<sup>nd</sup> July 2022

The Department of History conducted a Career Guidance program for BA Final year students on 22nd July 2022. An eminent resource person was invited to deal with the topic.

The Department of History conducted a Career Guidance program for BA final year students.

L.Vinodha invited dignataries onto the dais. Sri K.Arunkumar Kumar elaborated about the workshop and introduced about the achievements of the resource person, K. Krishapriya, Assistant professor of History, Govt. Women's College Sangareddy.