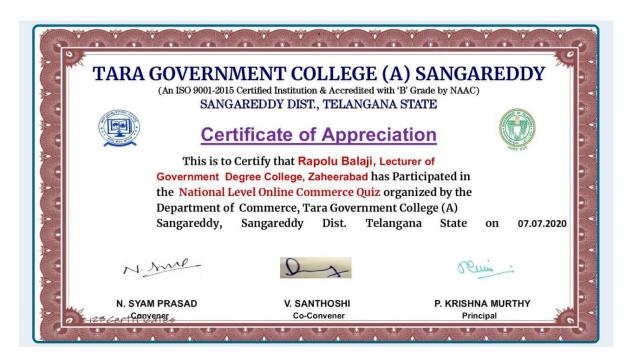

## National Level Online Commerce Quiz

07 July, 2020

Department of Commerce, Tara Government College conducted National Level Online Commerce Quiz on 07.07.2020

Sri N. Shyam Prasad, Lecturer in Commerce and Convenor of the Quiz prepared online quiz and Sri P. Krishna Murty, Principal & Head Department of Commerce launched the quiz program. V.Santhoshi, Asst. Professor of Commerce and co-convenor of the quiz. The online commerce quiz got overwhelming response from the different corners of India. Total no. of participants in the quiz was 495. Those who got 50% or above marks were issued certificates by Certify'em.