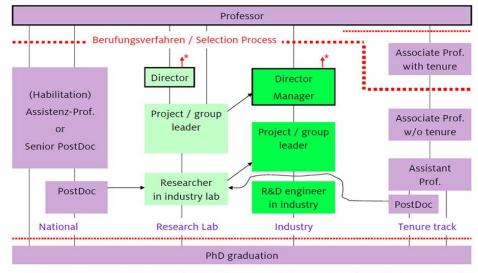

## **PURSUING CAREER in ACADEMICS**

Academic career: Goal is professor \* Non-academic careers (not shown): Goal is leadership or expert position

|       | CAREER OPPOR                                |                                |       |
|-------|---------------------------------------------|--------------------------------|-------|
| S NO: | Nexource Verson;                            | Hanuman Singh Dagur, 11T-Hyde  | abas  |
| 01,   | Name of the Student                         | Group/ Hall ticket number      | Sign  |
| 02.   | CH. Maheshwani                              | BSC (BZC) 6058 21445023        | mah   |
| 03.   | M. Sucharitha<br>Mr Sunitha                 | BSC[BZC] 6058-21-445-067       | Misi  |
| 1     | B. Usha                                     | BSC [BZC] 6058-21-445-072      | 2 Ch  |
|       | D. Usha<br>CHOLL                            | BSC (BHBC) 6058-21-572-001     | 1 1 1 |
| 6.    | GK Akshaya                                  | BSC (BHBC)6058-21-572-004      | Alest |
| 07.   | T. Kalpaha                                  | BSC (MZC)6058-21-457-024       | talp  |
| 08.   | A. Hema Chitana                             | Bsc (Btzi) 6058-21-489-001     | Off   |
| 09    | T. Bhavani                                  | BSC (BZCS) 6058-21 -614-030    | Bhac  |
| 10.   | P. Manisha Tiy                              | BSC (MZC) 6058.20-457 021      | (IC   |
| 11    | V. Vanaja                                   | BSC (BZC)6058-19-445-103       | Cor   |
| 1.    | E. Bhavani                                  | BSC(BZC) 6058-19-445-036       |       |
| 13.   | T. sralatha Dyr                             |                                | Tise  |
| 14.   | B. Arundathing                              | BSC (BZC)6058-19-445-010       | Ane   |
| 12    |                                             | BSC LB+BZ 6058-21-342-002      | 1g    |
| 16.   | P. Sravan? I year<br>M. Ra?? tha I year     | BSC (Bt3C) 6058 -21 - 489 -005 | DC    |
| ·     | K. Duly S R                                 | BSC (B+3) 6058-21-489-003      | mo    |
| 16.   | K. Divya 3ri - Ryan                         | DSC(MBZBt) 6058-20-4448-002    | Qu    |
|       | G. Strawani - Dyeas<br>A. Atshitha - Dryeas | BSC (MBZBt) 6058-20-446-001    | 6     |
| 20.   | D. thribburg 1 gear                         |                                |       |
| 21.   | Md. Stakeel                                 | 00 (DZC) 6058-20-145 000       | 5     |
| 22 (  | 2. Chones Prasad                            | 000 BAL 0008 - 21-445 -04-     | 8rd   |
| 23.   | D-Strining                                  | 10:3. C ( 15 605 6 - 91 - 1115 | A.    |
|       | V. Oday Kivan                               | - S(CB3) 6058-21 -445-22       | Bac   |
| 25    | B. Venkatesham                              | OCCOL BZC) 6058-71-492-002     | . Kal |
| 26.   | N. Nogatas                                  | DSC LBECS DOSP - 91 - When and | Ves   |
| 27    | V. Shirisha                                 | DE (OEC) DOTE TOL ALUT         | mu    |
|       | Ambika modhu Salini                         | UNIBCCS/ 6058. 20              |       |
| 1000  | Vijaya Kaxmi                                |                                | Amsh  |
|       |                                             |                                | D. Vy |
|       |                                             |                                |       |