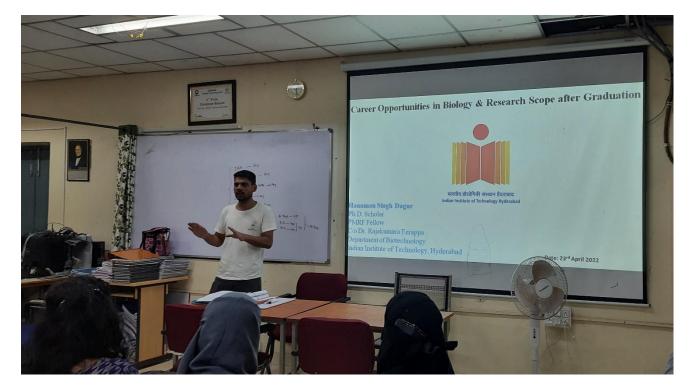

#### Hanuman Singh Dagur Ph.D. Scholar PMRF Fellow C/o Dr. Rajakumara Eerappa Department of Biotechnology Indian Institute of Technology, Hyderabad

Date: 23<sup>rd</sup> April 2022

The Department of Biotechnology organised an extension Lecture on "Career Opportunities in Biology and Research scope after Graduation" by inviting Dr Hanuman Singh Dagur from the Department of Biotechnology, IIT -Hyderabad, Kandi on 23<sup>rd</sup> April 2022, with the following objectives

D Annapurna, Head Department of Biotechnology introduced the resource person Dr. Hanuman Singh Dagur to the students and spoke about the objectives of the program and the need to organise such a program for B.sc Life sciences students. Sir, has started the session by asking the students "why they have opted for Biotechnology" in under graduation program? How did they came to know about Biotechnology? Then he asked what is Biotechnology?