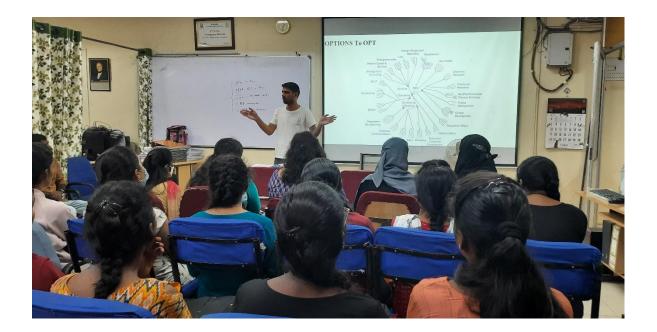

He also spoke about the various entrance exams conducted by the various central universities and IIT's how to crack and a get a seat in a good institute. There are numerous universities and colleges across the globe offering immense research exposure and specialised academic course offerings in Biotechnology.