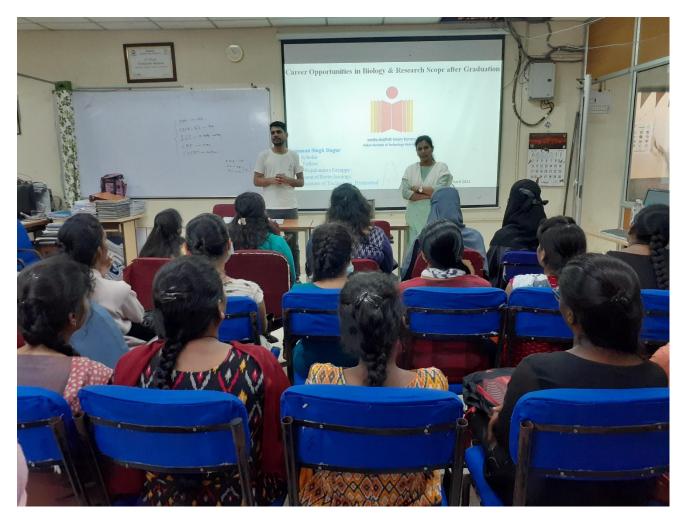

#### Hanuman Singh Dagur Ph.D. Scholar PMRF Fellow C/o Dr. Rajakumara Eerappa Department of Biotechnology Indian Institute of Technology, Hyderabad

Date: 23<sup>rd</sup> April 2022

The Department of Biotechnology organised an extension Lecture on "Career Opportunities in Biology and Research scope after Graduation" by inviting Dr Hanuman Singh Dagur from the Department of Biotechnology, IIT -Hyderabad, Kandi on 23<sup>rd</sup> April 2022, with the following objectives

D Annapurna, Head Department of Biotechnology introduced the resource person Dr. Hanuman Singh Dagur to the students and spoke about the objectives of the program and the need to organise such a program for B.sc Life sciences students. Sir, has started the session by asking the students "why they have opted for Biotechnology" in under graduation program? How did they came to know about Biotechnology? Then he asked what is Biotechnology?