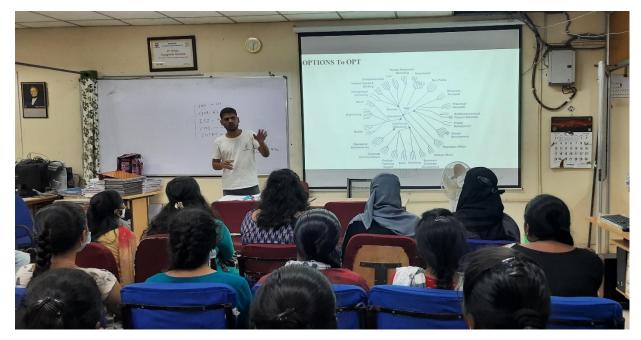

He also spoke about the various entrance exams conducted by the various central universities and IIT's how to crack and a get a seat in a good institute. There are numerous universities and colleges across the globe offering immense research exposure and specialised academic course offerings in Biotechnology.