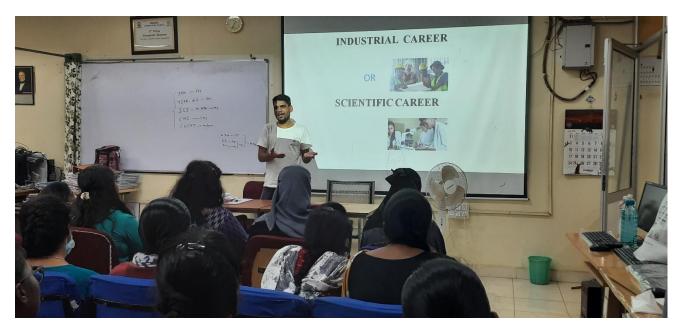

He also spoke about the various entrance exams conducted by the various central universities and IIT's how to crack and a get a seat in a good institute. There are numerous universities and colleges across the globe offering immense research exposure and specialised academic course offerings in Biotechnology.